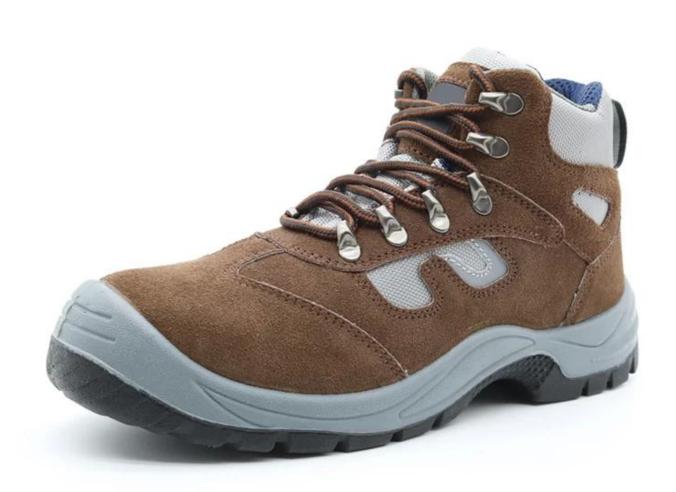

# **Product Description**

| Product Name:               | Dark brown suede leather safety shoes mid cut steel toe                                                                                                 |  |  |  |  |
|-----------------------------|---------------------------------------------------------------------------------------------------------------------------------------------------------|--|--|--|--|
| Item No:                    | TM209                                                                                                                                                   |  |  |  |  |
| Upper and Sole:             | Upper: Genuine cow suede leather<br>Sole: PU/ PU dual density sole                                                                                      |  |  |  |  |
| Toe:                        | 1. Steel toe cap to be impact resistant 200 Joules. To protect your feet toe without hazard.                                                            |  |  |  |  |
|                             | 2. non is also provided.                                                                                                                                |  |  |  |  |
| Midsole :                   | 1. Steel plate to be puncture resistant 1100 Newton. To protect your feet without puncture by nail or sharp objects                                     |  |  |  |  |
|                             | 2. non is also provided                                                                                                                                 |  |  |  |  |
| Collar:                     | High density oxford fabric                                                                                                                              |  |  |  |  |
| Tongue:                     | High density oxford fabric                                                                                                                              |  |  |  |  |
| Lining:                     | Soft air mesh fabric ( it will be kept your feet comfortable)                                                                                           |  |  |  |  |
| Sockliner:                  | Anti static Moulded EVA coated with air mesh fabric or others as your requirements (Greatly reduce your feet pain & fatigue from daily work             |  |  |  |  |
| Construction:               | PU injection                                                                                                                                            |  |  |  |  |
| Height:                     | Mid cut                                                                                                                                                 |  |  |  |  |
| Size:                       | 37-46                                                                                                                                                   |  |  |  |  |
| Standard:                   | CE EN ISO 20345:2011 S1-P SRC or others.                                                                                                                |  |  |  |  |
| Guarantee:                  | 6 months The sole is not broken from the middle or pulled off within six month after the goods getting to destination port. No guarantee for the upper. |  |  |  |  |
| Package:                    | 1 pairs per color inner box packing, 10 pairs in a carton.                                                                                              |  |  |  |  |
| Carton Size                 | 59 x 44 x 33 CM                                                                                                                                         |  |  |  |  |
| Load quantity of Container: | 3200pairs /1x20' container<br>6400pairs /1x40' container                                                                                                |  |  |  |  |

## **Product Pictures**

SHOCK ABSORPTION

ANTI-STATIC PETROL AND CHEMICAL RESISTANT

ANTI-NAIL MIDSOLE

OIL RESISTANT