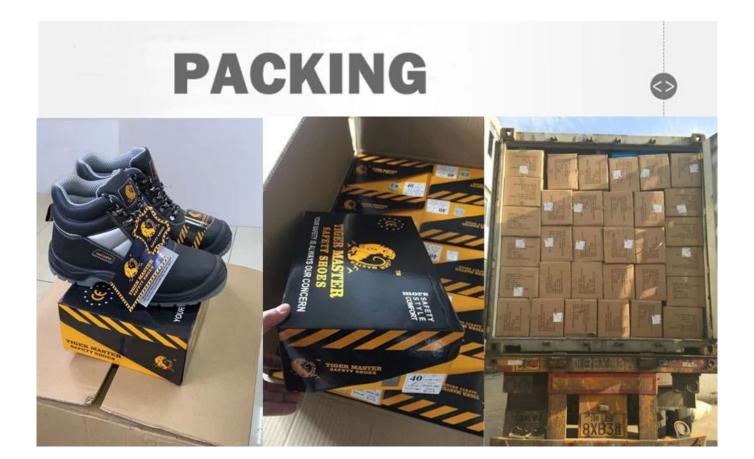

# **Product Description**

| Product Name:               | Dark brown suede leather safety shoes mid cut steel toe                                                                                                 |  |  |  |  |
|-----------------------------|---------------------------------------------------------------------------------------------------------------------------------------------------------|--|--|--|--|
| Item No:                    | TM209                                                                                                                                                   |  |  |  |  |
| Upper and Sole:             | Upper: Genuine cow suede leather<br>Sole: PU/ PU dual density sole                                                                                      |  |  |  |  |
| Toe:                        | 1. Steel toe cap to be impact resistant 200 Joules. To protect your feet toe without hazard.                                                            |  |  |  |  |
|                             | 2. non is also provided.                                                                                                                                |  |  |  |  |
| Midsole :                   | 1. Steel plate to be puncture resistant 1100 Newton. To protect your feet without puncture by nail or sharp objects                                     |  |  |  |  |
|                             | 2. non is also provided                                                                                                                                 |  |  |  |  |
| Collar:                     | High density oxford fabric                                                                                                                              |  |  |  |  |
| Tongue:                     | High density oxford fabric                                                                                                                              |  |  |  |  |
| Lining:                     | Soft air mesh fabric ( it will be kept your feet comfortable)                                                                                           |  |  |  |  |
| Sockliner:                  | Anti static Moulded EVA coated with air mesh fabric or others as your requirements (Greatly reduce your feet pain & fatigue from daily work             |  |  |  |  |
| Construction:               | PU injection                                                                                                                                            |  |  |  |  |
| Height:                     | Mid cut                                                                                                                                                 |  |  |  |  |
| Size:                       | 37-46                                                                                                                                                   |  |  |  |  |
| Standard:                   | CE EN ISO 20345:2011 S1-P SRC or others.                                                                                                                |  |  |  |  |
| Guarantee:                  | 6 months The sole is not broken from the middle or pulled off within six month after the goods getting to destination port. No guarantee for the upper. |  |  |  |  |
| Package:                    | 1 pairs per color inner box packing, 10 pairs in a carton.                                                                                              |  |  |  |  |
| Carton Size                 | 59 x 44 x 33 CM                                                                                                                                         |  |  |  |  |
| Load quantity of Container: | 3200pairs /1x20' container<br>6400pairs /1x40' container                                                                                                |  |  |  |  |