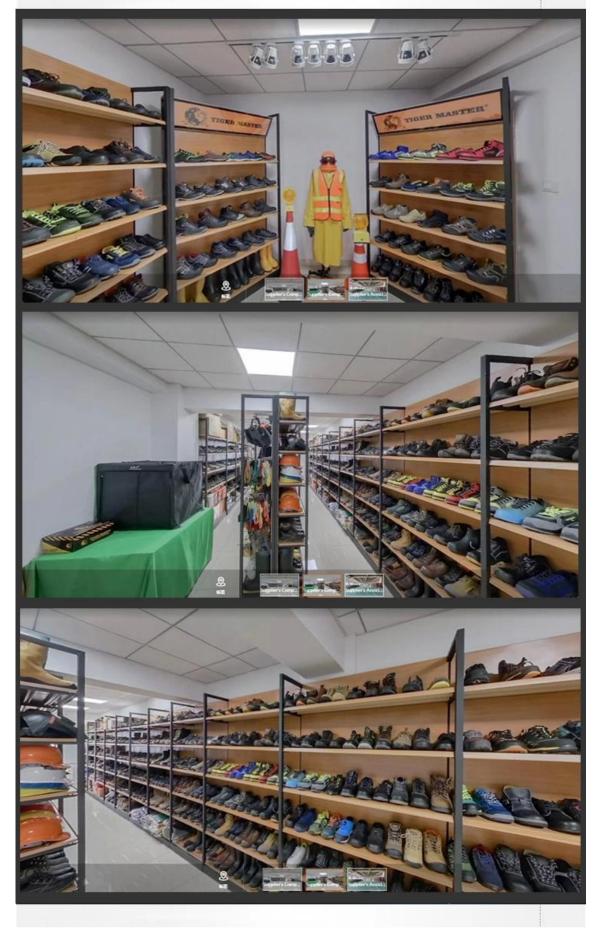

# **COMPANY INFORMATION**

#### **TIGER MASTER**

Tiger Master is safety shoes and <u>PVC rain boots</u> manufacturer. We have been qualified ISO 9001:2015 quality management system. Also, some of our hot sale models have qualified CE ENISO 20345:2011 and ASTM F2413-18. Meanwhile, we are also a professional brand for <u>PPE (Personal protective equipment)</u>, especially in the fields of safety gloves, working garments, helmets, safety vest, ear muff/plug, safety harness, rain coat/suit etc.

Thank you for your interest of Tiger Master, hope you can find the products you want and start our business cooperation. If you need more information, please do not hesitate to contact us, we are always ready here.







#### **TIGER MASTER OFFICE SHOW**





## **TIGER MASTER SAMPLE ROOM**





# **SAFETY SHOES TEST**





Toecap Test≥200 Joules



Midsole Test≥1200 Newtons



**ESD Anti-Static Test** 



Tear Strength ≥120N



Bondness Test ≥4.0N/mm



Flex Tester ≥ 36,000T

# **Production Process**



# Canton Fair





#### SAFETY SHOES



### RAIN BOOTS





PROFESSIONAL SAFETY SHOE & RAIN BOOT FACTORY

# PERSONAL PROTECTIVE EQUIPMENT WORK SAFETY SOLUTION PROVIDER