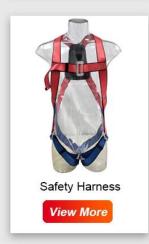

# Company Information

Tiger Master is safety shoes and PVC rain boots manufacturer. We have been qualified ISO 9001:2015 quality management system. Also, some of our hot sale models have qualified CE ENISO 20345:2011 and ASTM F2413-18. Meanwhile, we are also a professional brand for <a href="PPE">PPE</a> (Personal protective equipment), especially in the fields of safety gloves, working garments, helmets, safety vest, ear muff/plug, safety harness, rain coat/suit etc.