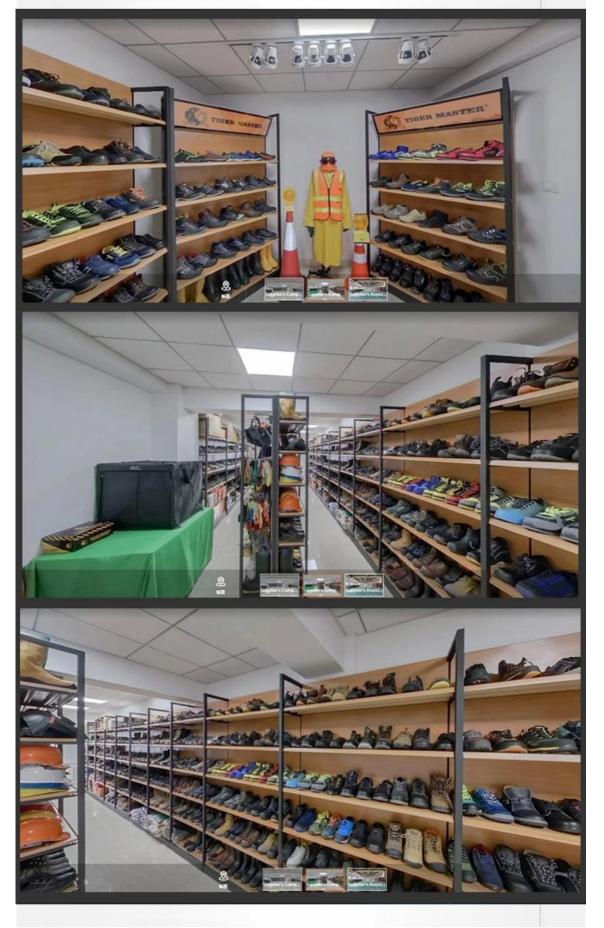

DSOLE



OIL RESISTANT





# Company Information

Tiger Master is safety shoes and PVC rain boots manufacturer. We have been qualified ISO 9001:2015 quality management system. Also, some of our hot sale models have qualified CE ENISO 20345:2011 and ASTM F2413-18. Meanwhile, we are also a professional brand for <a href="PPE">PPE</a> (Personal protective equipment), especially in the fields of safety gloves, working garments, helmets, safety vest, ear muff/plug, safety harness, rain coat/suit etc.

Thank you for your interest of Tiger Master, hope you can find the products you want and start our business cooperation. If you need more information, please do not hesitate to contact us, we are always ready here.







#### **TIGER MASTER OFFICE SHOW**





### **TIGER MASTER SAMPLE ROOM**





# **SAFETY SHOES TEST**





Toecap Test≥200 Joules



Midsole Test≥1200 Newtons



**ESD Anti-Static Test** 



Tear Strength ≥120N



Bondness Test ≥4.0N/mm



Flex Tester ≥ 36,000T

# **Production Process**



# Canton Fair





#### SAFETY SHOES



### **RAIN BOOTS**





PROFESSIONAL SAFETY SHOE & RAIN BOOT FACTORY

# PERSONAL PROTECTIVE EQUIPMENT WORK SAFETY SOLUTION PROVIDER