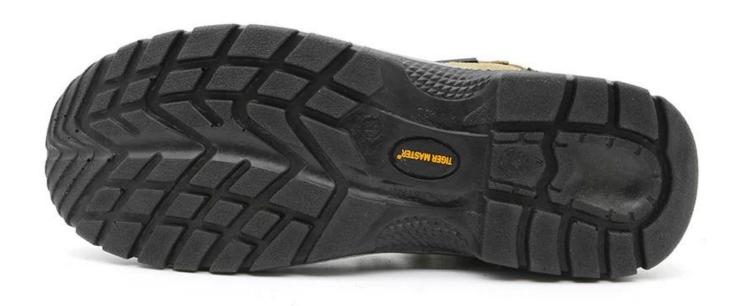

## **Product Description**

| sharp objects  2. non is also provided  Collar: High density oxford fabric  Tongue: High density oxford fabric & suede leather  Lining: Breathable soft air mesh fabric lining for a comfortable fit  Sockliner: Removable EVA comfort insole with arch support for long-lasting underfoot protection, support and comfortable fit  Mid cut  Size: 36-47  Standard: CE EN ISO 20345:2011 SB-P SRC or others.  Guarantee: The sole is not broken from the middle or pulled off within six month after the goods getting to destination port. No guarantee for the upper.  Function: Oil/ acid/ petrol/ chemical/ slip/ impact/ puncture resistant, shock absorption, anti static available  Package: 1 pair per color box, 10 pairs per carton. carton size: 59 X 44 X 33 cm  Load quantity of 3200pairs /1x20' container                                                                                                                                                                                                                                                                                                                                                                                                                                                                                                                                                                                                                                                                                                                                                                                                                                                                                                                                                                                                                                                                                                                                                                                                                                                                                                       |                                |                                                                                                                         |  |  |  |  |
|--------------------------------------------------------------------------------------------------------------------------------------------------------------------------------------------------------------------------------------------------------------------------------------------------------------------------------------------------------------------------------------------------------------------------------------------------------------------------------------------------------------------------------------------------------------------------------------------------------------------------------------------------------------------------------------------------------------------------------------------------------------------------------------------------------------------------------------------------------------------------------------------------------------------------------------------------------------------------------------------------------------------------------------------------------------------------------------------------------------------------------------------------------------------------------------------------------------------------------------------------------------------------------------------------------------------------------------------------------------------------------------------------------------------------------------------------------------------------------------------------------------------------------------------------------------------------------------------------------------------------------------------------------------------------------------------------------------------------------------------------------------------------------------------------------------------------------------------------------------------------------------------------------------------------------------------------------------------------------------------------------------------------------------------------------------------------------------------------------------------------------|--------------------------------|-------------------------------------------------------------------------------------------------------------------------|--|--|--|--|
| Upper and Sole:  Upper: Genuine cow suede leather Sole: PU/ PU dual density  Toe:  1. Steel toe cap to be impact resistant 200 Joules. To protect your feet toe without hazard.  2. non is also provided.  1. Steel mid plate to be puncture resistant 1100 Newton. To protect your feet without puncture by nail sharp objects  2. non is also provided  Collar: High density oxford fabric Tongue: High density oxford fabric & suede leather Lining: Breathable soft air mesh fabric lining for a comfortable fit Sockliner: Removable EVA comfort insole with arch support for long-lasting underfoot protection, support and comfortation: PU injection Height: Mid cut Size: 36-47 Standard: CE EN ISO 20345:2011 SB-P SRC or others.  6 months Guarantee: The sole is not broken from the middle or pulled off within six month after the goods getting to destination port. No guarantee for the upper.  Function: Oil/ acid/ petrol/ chemical/ slip/ impact/ puncture resistant, shock absorption, anti static available Package: 1 pair per color box, 10 pairs per carton. carton size: 59 X 44 X 33 cm  Load quantity of 3200pairs /1x20' container                                                                                                                                                                                                                                                                                                                                                                                                                                                                                                                                                                                                                                                                                                                                                                                                                                                                                                                                                                | Product Name:                  | Tiger master brand steel toe mid plate sport style safety footwear                                                      |  |  |  |  |
| Sole: PU/ PU dual density  Toe:  1. Steel toe cap to be impact resistant 200 Joules. To protect your feet toe without hazard.  2. non is also provided.  Midsole:  1. Steel mid plate to be puncture resistant 1100 Newton. To protect your feet without puncture by nail sharp objects  2. non is also provided  Collar:  High density oxford fabric  Tongue:  High density oxford fabric & suede leather  Lining:  Breathable soft air mesh fabric lining for a comfortable fit  Sockliner:  Removable EVA comfort insole with arch support for long-lasting underfoot protection, support and comfortarction:  PU injection  Height:  Mid cut  Size:  36-47  Standard:  CE EN ISO 20345:2011 SB-P SRC or others.  6 months  The sole is not broken from the middle or pulled off within six month after the goods getting to destination port. No guarantee for the upper.  Function:  Oil/ acid/ petrol/ chemical/ slip/ impact/ puncture resistant, shock absorption, anti static available  Package:  1 pair per color box, 10 pairs per carton. carton size: 59 X 44 X 33 cm  Load quantity of  3200pairs /1x20' container                                                                                                                                                                                                                                                                                                                                                                                                                                                                                                                                                                                                                                                                                                                                                                                                                                                                                                                                                                                              | Item No:                       | TM209                                                                                                                   |  |  |  |  |
| 2. non is also provided.  1. Steel mid plate to be puncture resistant 1100 Newton. To protect your feet without puncture by nail sharp objects  2. non is also provided  Collar: High density oxford fabric  Tongue: High density oxford fabric & suede leather  Lining: Breathable soft air mesh fabric lining for a comfortable fit  Sockliner: Removable EVA comfort insole with arch support for long-lasting underfoot protection, support and comfortable: Mid cut  Size: 36-47  Standard: CE EN ISO 20345:2011 SB-P SRC or others.  Guarantee: 6 months  The sole is not broken from the middle or pulled off within six month after the goods getting to destination port. No guarantee for the upper.  Function: Oil/ acid/ petrol/ chemical/ slip/ impact/ puncture resistant, shock absorption, anti static available  Package: 1 pair per color box, 10 pairs per carton. carton size: 59 X 44 X 33 cm  Load quantity of 3200pairs /1x20' container                                                                                                                                                                                                                                                                                                                                                                                                                                                                                                                                                                                                                                                                                                                                                                                                                                                                                                                                                                                                                                                                                                                                                                | Upper and Sole:                |                                                                                                                         |  |  |  |  |
| Midsole:  1. Steel mid plate to be puncture resistant 1100 Newton. To protect your feet without puncture by nail sharp objects  2. non is also provided  Collar: High density oxford fabric  Tongue: High density oxford fabric & suede leather  Lining: Breathable soft air mesh fabric lining for a comfortable fit  Sockliner: Removable EVA comfort insole with arch support for long-lasting underfoot protection, support and comfortable:  Mid cut  Size: 36-47  Standard: CE EN ISO 20345:2011 SB-P SRC or others.  Guarantee: The sole is not broken from the middle or pulled off within six month after the goods getting to destination port. No guarantee for the upper.  Function: Oil/ acid/ petrol/ chemical/ slip/ impact/ puncture resistant, shock absorption, anti static available  Package: 1 pair per color box, 10 pairs per carton. carton size: 59 X 44 X 33 cm  Load quantity of 3200pairs /1x20' container                                                                                                                                                                                                                                                                                                                                                                                                                                                                                                                                                                                                                                                                                                                                                                                                                                                                                                                                                                                                                                                                                                                                                                                         | Toe:                           | 1. Steel toe cap to be impact resistant 200 Joules. To protect your feet toe without hazard.                            |  |  |  |  |
| Sharp objects  2. non is also provided  Collar: High density oxford fabric  Tongue: High density oxford fabric & suede leather  Lining: Breathable soft air mesh fabric lining for a comfortable fit  Sockliner: Removable EVA comfort insole with arch support for long-lasting underfoot protection, support and comfortable fit  Construction: PU injection  Height: Mid cut  Size: 36-47  Standard: CE EN ISO 20345:2011 SB-P SRC or others.  Guarantee: 6 months  The sole is not broken from the middle or pulled off within six month after the goods getting to destination port. No guarantee for the upper.  Function: Oil/ acid/ petrol/ chemical/ slip/ impact/ puncture resistant, shock absorption, anti static available  Package: 1 pair per color box, 10 pairs per carton. carton size: 59 X 44 X 33 cm  Load quantity of 3200pairs /1x20' container                                                                                                                                                                                                                                                                                                                                                                                                                                                                                                                                                                                                                                                                                                                                                                                                                                                                                                                                                                                                                                                                                                                                                                                                                                                         |                                | 2. non is also provided.                                                                                                |  |  |  |  |
| Collar: High density oxford fabric  Tongue: High density oxford fabric & suede leather  Lining: Breathable soft air mesh fabric lining for a comfortable fit  Sockliner: Removable EVA comfort insole with arch support for long-lasting underfoot protection, support and comformation PU injection  Height: Mid cut  Size: 36-47  Standard: CE EN ISO 20345:2011 SB-P SRC or others.  Guarantee: 6 months  The sole is not broken from the middle or pulled off within six month after the goods getting to destination port. No guarantee for the upper.  Function: Oil/ acid/ petrol/ chemical/ slip/ impact/ puncture resistant, shock absorption, anti static available  Package: 1 pair per color box, 10 pairs per carton. carton size: 59 X 44 X 33 cm  Load quantity of 3200pairs /1x20' container                                                                                                                                                                                                                                                                                                                                                                                                                                                                                                                                                                                                                                                                                                                                                                                                                                                                                                                                                                                                                                                                                                                                                                                                                                                                                                                   | Midsole :                      | 1. Steel mid plate to be puncture resistant 1100 Newton. To protect your feet without puncture by nail or sharp objects |  |  |  |  |
| Tongue: High density oxford fabric & suede leather  Lining: Breathable soft air mesh fabric lining for a comfortable fit  Sockliner: Removable EVA comfort insole with arch support for long-lasting underfoot protection, support and comforts underfoot:  PU injection  Height: Mid cut  Size: 36-47  Standard: CE EN ISO 20345:2011 SB-P SRC or others.  Guarantee: 6 months  The sole is not broken from the middle or pulled off within six month after the goods getting to destination port. No guarantee for the upper.  Function: Oil/ acid/ petrol/ chemical/ slip/ impact/ puncture resistant, shock absorption, anti static available  Package: 1 pair per color box, 10 pairs per carton. carton size: 59 X 44 X 33 cm  Load quantity of 3200pairs /1x20' container                                                                                                                                                                                                                                                                                                                                                                                                                                                                                                                                                                                                                                                                                                                                                                                                                                                                                                                                                                                                                                                                                                                                                                                                                                                                                                                                               |                                | 2. non is also provided                                                                                                 |  |  |  |  |
| Lining: Breathable soft air mesh fabric lining for a comfortable fit  Sockliner: Removable EVA comfort insole with arch support for long-lasting underfoot protection, support and comfortable EVA comfort insole with arch support for long-lasting underfoot protection, support and comfortable EVA comfort insole with arch support for long-lasting underfoot protection, support and comfortable EVA comfort insole with arch support for long-lasting underfoot protection, support and comfortable EVA comfort insole with arch support for long-lasting underfoot protection, support and comfort EVA support in a | Collar:                        | High density oxford fabric                                                                                              |  |  |  |  |
| Sockliner: Removable EVA comfort insole with arch support for long-lasting underfoot protection, support and comformation   PU injection  Height: Mid cut  Size: 36-47  Standard: CE EN ISO 20345:2011 SB-P SRC or others.  6 months  The sole is not broken from the middle or pulled off within six month after the goods getting to destination port. No guarantee for the upper.  Function: Oil/ acid/ petrol/ chemical/ slip/ impact/ puncture resistant, shock absorption, anti static available  Package: 1 pair per color box, 10 pairs per carton. carton size: 59 X 44 X 33 cm  Load quantity of 3200pairs /1x20' container                                                                                                                                                                                                                                                                                                                                                                                                                                                                                                                                                                                                                                                                                                                                                                                                                                                                                                                                                                                                                                                                                                                                                                                                                                                                                                                                                                                                                                                                                          | Tongue:                        | High density oxford fabric & suede leather                                                                              |  |  |  |  |
| Construction:  PU injection  Height:  Mid cut  Size:  36-47  Standard:  CE EN ISO 20345:2011 SB-P SRC or others.  6 months  The sole is not broken from the middle or pulled off within six month after the goods getting to destination port. No guarantee for the upper.  Function:  Oil/ acid/ petrol/ chemical/ slip/ impact/ puncture resistant, shock absorption, anti static available  Package:  1 pair per color box, 10 pairs per carton. carton size: 59 X 44 X 33 cm  Load quantity of  3200pairs /1x20' container                                                                                                                                                                                                                                                                                                                                                                                                                                                                                                                                                                                                                                                                                                                                                                                                                                                                                                                                                                                                                                                                                                                                                                                                                                                                                                                                                                                                                                                                                                                                                                                                 | Lining:                        | Breathable soft air mesh fabric lining for a comfortable fit                                                            |  |  |  |  |
| Height: Mid cut  Size: 36-47  Standard: CE EN ISO 20345:2011 SB-P SRC or others.  Guarantee: 6 months The sole is not broken from the middle or pulled off within six month after the goods getting to destination port. No guarantee for the upper.  Function: Oil/ acid/ petrol/ chemical/ slip/ impact/ puncture resistant, shock absorption, anti static available  Package: 1 pair per color box, 10 pairs per carton. carton size: 59 X 44 X 33 cm  Load quantity of 3200pairs /1x20' container                                                                                                                                                                                                                                                                                                                                                                                                                                                                                                                                                                                                                                                                                                                                                                                                                                                                                                                                                                                                                                                                                                                                                                                                                                                                                                                                                                                                                                                                                                                                                                                                                          | Sockliner:                     | Removable EVA comfort insole with arch support for long-lasting underfoot protection, support and comfort.              |  |  |  |  |
| Size: 36-47  Standard: CE EN ISO 20345:2011 SB-P SRC or others.  6 months The sole is not broken from the middle or pulled off within six month after the goods getting to destination port. No guarantee for the upper.  Function: Oil/ acid/ petrol/ chemical/ slip/ impact/ puncture resistant, shock absorption, anti static available  Package: 1 pair per color box, 10 pairs per carton. carton size: 59 X 44 X 33 cm  Load quantity of 3200pairs /1x20' container                                                                                                                                                                                                                                                                                                                                                                                                                                                                                                                                                                                                                                                                                                                                                                                                                                                                                                                                                                                                                                                                                                                                                                                                                                                                                                                                                                                                                                                                                                                                                                                                                                                      | Construction:                  | PU injection                                                                                                            |  |  |  |  |
| Standard:  CE EN ISO 20345:2011 SB-P SRC or others.  6 months The sole is not broken from the middle or pulled off within six month after the goods getting to destination port. No guarantee for the upper.  Function:  Oil/ acid/ petrol/ chemical/ slip/ impact/ puncture resistant, shock absorption, anti static available  Package:  1 pair per color box, 10 pairs per carton. carton size: 59 X 44 X 33 cm  Load quantity of  3200pairs /1x20' container                                                                                                                                                                                                                                                                                                                                                                                                                                                                                                                                                                                                                                                                                                                                                                                                                                                                                                                                                                                                                                                                                                                                                                                                                                                                                                                                                                                                                                                                                                                                                                                                                                                               | Height:                        | Mid cut                                                                                                                 |  |  |  |  |
| Guarantee:  6 months The sole is not broken from the middle or pulled off within six month after the goods getting to destination port. No guarantee for the upper.  Function: Oil/ acid/ petrol/ chemical/ slip/ impact/ puncture resistant, shock absorption, anti static available Package: 1 pair per color box, 10 pairs per carton. carton size: 59 X 44 X 33 cm  Load quantity of 3200pairs /1x20' container                                                                                                                                                                                                                                                                                                                                                                                                                                                                                                                                                                                                                                                                                                                                                                                                                                                                                                                                                                                                                                                                                                                                                                                                                                                                                                                                                                                                                                                                                                                                                                                                                                                                                                            | Size:                          | 36-47                                                                                                                   |  |  |  |  |
| Guarantee:  The sole is not broken from the middle or pulled off within six month after the goods getting to destination port. No guarantee for the upper.  Function:  Oil/ acid/ petrol/ chemical/ slip/ impact/ puncture resistant, shock absorption, anti static available  Package:  1 pair per color box, 10 pairs per carton. carton size: 59 X 44 X 33 cm  Load quantity of  3200pairs /1x20' container                                                                                                                                                                                                                                                                                                                                                                                                                                                                                                                                                                                                                                                                                                                                                                                                                                                                                                                                                                                                                                                                                                                                                                                                                                                                                                                                                                                                                                                                                                                                                                                                                                                                                                                 | Standard:                      | CE EN ISO 20345:2011 SB-P SRC or others.                                                                                |  |  |  |  |
| Package: 1 pair per color box, 10 pairs per carton. carton size: 59 X 44 X 33 cm  Load quantity of 3200pairs /1x20' container                                                                                                                                                                                                                                                                                                                                                                                                                                                                                                                                                                                                                                                                                                                                                                                                                                                                                                                                                                                                                                                                                                                                                                                                                                                                                                                                                                                                                                                                                                                                                                                                                                                                                                                                                                                                                                                                                                                                                                                                  | Guarantee:                     | The sole is not broken from the middle or pulled off within six month after the goods getting to destination            |  |  |  |  |
| Load quantity of 3200pairs /1x20' container                                                                                                                                                                                                                                                                                                                                                                                                                                                                                                                                                                                                                                                                                                                                                                                                                                                                                                                                                                                                                                                                                                                                                                                                                                                                                                                                                                                                                                                                                                                                                                                                                                                                                                                                                                                                                                                                                                                                                                                                                                                                                    | Function:                      | Oil/ acid/ petrol/ chemical/ slip/ impact/ puncture resistant, shock absorption, anti static available                  |  |  |  |  |
|                                                                                                                                                                                                                                                                                                                                                                                                                                                                                                                                                                                                                                                                                                                                                                                                                                                                                                                                                                                                                                                                                                                                                                                                                                                                                                                                                                                                                                                                                                                                                                                                                                                                                                                                                                                                                                                                                                                                                                                                                                                                                                                                | Package:                       | 1 pair per color box, 10 pairs per carton. carton size: 59 X 44 X 33 cm                                                 |  |  |  |  |
| Container: 6400pairs /1x40' container                                                                                                                                                                                                                                                                                                                                                                                                                                                                                                                                                                                                                                                                                                                                                                                                                                                                                                                                                                                                                                                                                                                                                                                                                                                                                                                                                                                                                                                                                                                                                                                                                                                                                                                                                                                                                                                                                                                                                                                                                                                                                          | Load quantity of<br>Container: | 3200pairs /1x20' container<br>6400pairs /1x40' container                                                                |  |  |  |  |

### **Product Pictures**

ANTI-STATIC PETROL AND CHEMICAL RESISTANT

ANTI-NAIL MIDSOLE

OIL RESISTANT