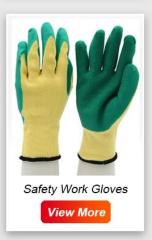

# Company Information

Tiger Master is safety shoes and PVC rain boots manufacturer. We have been qualified ISO 9001:2015 quality management system. Also, some of our hot sale models have qualified CE ENISO 20345:2011 and ASTM F2413-18. Meanwhile, we are also a professional brand for <a href="PPE">PPE</a> (Personal protective equipment), especially in the fields of safety gloves, working garments, helmets, safety vest, ear muff/plug, safety harness, rain coat/suit etc.