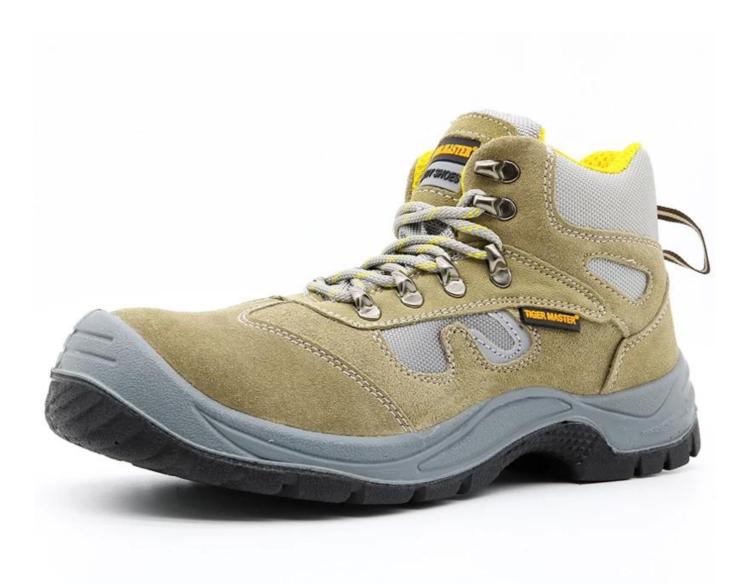

## **Product Description**

| sharp objects  2. non is also provided  Collar: High density oxford fabric  Tongue: High density oxford fabric & suede leather  Lining: Breathable soft air mesh fabric lining for a comfortable fit  Sockliner: Removable EVA comfort insole with arch support for long-lasting underfoot protection, support and comfortable fit  Mid cut  Size: 36-47  Standard: CE EN ISO 20345:2011 SB-P SRC or others.  Guarantee: The sole is not broken from the middle or pulled off within six month after the goods getting to destination port. No guarantee for the upper.  Function: Oil/ acid/ petrol/ chemical/ slip/ impact/ puncture resistant, shock absorption, anti static available  Package: 1 pair per color box, 10 pairs per carton. carton size: 59 X 44 X 33 cm  Load quantity of 3200pairs /1x20' container                                                                                                                                                                                                                                                                                                                                                                                                                                                                                                                                                                                                                                                                                                                                                                                                                                                                                                                                                                                                                                                                                                                                                                                                                                                                                                       |                                |                                                                                                                         |  |  |  |  |
|--------------------------------------------------------------------------------------------------------------------------------------------------------------------------------------------------------------------------------------------------------------------------------------------------------------------------------------------------------------------------------------------------------------------------------------------------------------------------------------------------------------------------------------------------------------------------------------------------------------------------------------------------------------------------------------------------------------------------------------------------------------------------------------------------------------------------------------------------------------------------------------------------------------------------------------------------------------------------------------------------------------------------------------------------------------------------------------------------------------------------------------------------------------------------------------------------------------------------------------------------------------------------------------------------------------------------------------------------------------------------------------------------------------------------------------------------------------------------------------------------------------------------------------------------------------------------------------------------------------------------------------------------------------------------------------------------------------------------------------------------------------------------------------------------------------------------------------------------------------------------------------------------------------------------------------------------------------------------------------------------------------------------------------------------------------------------------------------------------------------------------|--------------------------------|-------------------------------------------------------------------------------------------------------------------------|--|--|--|--|
| Upper and Sole:  Upper: Genuine cow suede leather Sole: PU/ PU dual density  Toe:  1. Steel toe cap to be impact resistant 200 Joules. To protect your feet toe without hazard.  2. non is also provided.  1. Steel mid plate to be puncture resistant 1100 Newton. To protect your feet without puncture by nail sharp objects  2. non is also provided  Collar: High density oxford fabric Tongue: High density oxford fabric & suede leather Lining: Breathable soft air mesh fabric lining for a comfortable fit Sockliner: Removable EVA comfort insole with arch support for long-lasting underfoot protection, support and comfortation: PU injection Height: Mid cut Size: 36-47 Standard: CE EN ISO 20345:2011 SB-P SRC or others.  6 months Guarantee: The sole is not broken from the middle or pulled off within six month after the goods getting to destination port. No guarantee for the upper.  Function: Oil/ acid/ petrol/ chemical/ slip/ impact/ puncture resistant, shock absorption, anti static available Package: 1 pair per color box, 10 pairs per carton. carton size: 59 X 44 X 33 cm  Load quantity of 3200pairs /1x20' container                                                                                                                                                                                                                                                                                                                                                                                                                                                                                                                                                                                                                                                                                                                                                                                                                                                                                                                                                                | Product Name:                  | Tiger master brand steel toe mid plate sport style safety footwear                                                      |  |  |  |  |
| Sole: PU/ PU dual density  Toe:  1. Steel toe cap to be impact resistant 200 Joules. To protect your feet toe without hazard.  2. non is also provided.  Midsole:  1. Steel mid plate to be puncture resistant 1100 Newton. To protect your feet without puncture by nail sharp objects  2. non is also provided  Collar:  High density oxford fabric  Tongue:  High density oxford fabric & suede leather  Lining:  Breathable soft air mesh fabric lining for a comfortable fit  Sockliner:  Removable EVA comfort insole with arch support for long-lasting underfoot protection, support and comfortarction:  PU injection  Height:  Mid cut  Size:  36-47  Standard:  CE EN ISO 20345:2011 SB-P SRC or others.  6 months  The sole is not broken from the middle or pulled off within six month after the goods getting to destination port. No guarantee for the upper.  Function:  Oil/ acid/ petrol/ chemical/ slip/ impact/ puncture resistant, shock absorption, anti static available  Package:  1 pair per color box, 10 pairs per carton. carton size: 59 X 44 X 33 cm  Load quantity of  3200pairs /1x20' container                                                                                                                                                                                                                                                                                                                                                                                                                                                                                                                                                                                                                                                                                                                                                                                                                                                                                                                                                                                              | Item No:                       | TM209                                                                                                                   |  |  |  |  |
| 2. non is also provided.  1. Steel mid plate to be puncture resistant 1100 Newton. To protect your feet without puncture by nail sharp objects  2. non is also provided  Collar: High density oxford fabric  Tongue: High density oxford fabric & suede leather  Lining: Breathable soft air mesh fabric lining for a comfortable fit  Sockliner: Removable EVA comfort insole with arch support for long-lasting underfoot protection, support and comfortable: Mid cut  Size: 36-47  Standard: CE EN ISO 20345:2011 SB-P SRC or others.  Guarantee: 6 months  The sole is not broken from the middle or pulled off within six month after the goods getting to destination port. No guarantee for the upper.  Function: Oil/ acid/ petrol/ chemical/ slip/ impact/ puncture resistant, shock absorption, anti static available  Package: 1 pair per color box, 10 pairs per carton. carton size: 59 X 44 X 33 cm  Load quantity of 3200pairs /1x20' container                                                                                                                                                                                                                                                                                                                                                                                                                                                                                                                                                                                                                                                                                                                                                                                                                                                                                                                                                                                                                                                                                                                                                                | Upper and Sole:                |                                                                                                                         |  |  |  |  |
| Midsole:  1. Steel mid plate to be puncture resistant 1100 Newton. To protect your feet without puncture by nail sharp objects  2. non is also provided  Collar: High density oxford fabric  Tongue: High density oxford fabric & suede leather  Lining: Breathable soft air mesh fabric lining for a comfortable fit  Sockliner: Removable EVA comfort insole with arch support for long-lasting underfoot protection, support and comfortable:  Mid cut  Size: 36-47  Standard: CE EN ISO 20345:2011 SB-P SRC or others.  Guarantee: The sole is not broken from the middle or pulled off within six month after the goods getting to destination port. No guarantee for the upper.  Function: Oil/ acid/ petrol/ chemical/ slip/ impact/ puncture resistant, shock absorption, anti static available  Package: 1 pair per color box, 10 pairs per carton. carton size: 59 X 44 X 33 cm  Load quantity of 3200pairs /1x20' container                                                                                                                                                                                                                                                                                                                                                                                                                                                                                                                                                                                                                                                                                                                                                                                                                                                                                                                                                                                                                                                                                                                                                                                         | Toe:                           | 1. Steel toe cap to be impact resistant 200 Joules. To protect your feet toe without hazard.                            |  |  |  |  |
| Sharp objects  2. non is also provided  Collar: High density oxford fabric  Tongue: High density oxford fabric & suede leather  Lining: Breathable soft air mesh fabric lining for a comfortable fit  Sockliner: Removable EVA comfort insole with arch support for long-lasting underfoot protection, support and comfortable fit  Construction: PU injection  Height: Mid cut  Size: 36-47  Standard: CE EN ISO 20345:2011 SB-P SRC or others.  Guarantee: 6 months  The sole is not broken from the middle or pulled off within six month after the goods getting to destination port. No guarantee for the upper.  Function: Oil/ acid/ petrol/ chemical/ slip/ impact/ puncture resistant, shock absorption, anti static available  Package: 1 pair per color box, 10 pairs per carton. carton size: 59 X 44 X 33 cm  Load quantity of 3200pairs /1x20' container                                                                                                                                                                                                                                                                                                                                                                                                                                                                                                                                                                                                                                                                                                                                                                                                                                                                                                                                                                                                                                                                                                                                                                                                                                                         |                                | 2. non is also provided.                                                                                                |  |  |  |  |
| Collar: High density oxford fabric  Tongue: High density oxford fabric & suede leather  Lining: Breathable soft air mesh fabric lining for a comfortable fit  Sockliner: Removable EVA comfort insole with arch support for long-lasting underfoot protection, support and comformation PU injection  Height: Mid cut  Size: 36-47  Standard: CE EN ISO 20345:2011 SB-P SRC or others.  Guarantee: 6 months  The sole is not broken from the middle or pulled off within six month after the goods getting to destination port. No guarantee for the upper.  Function: Oil/ acid/ petrol/ chemical/ slip/ impact/ puncture resistant, shock absorption, anti static available  Package: 1 pair per color box, 10 pairs per carton. carton size: 59 X 44 X 33 cm  Load quantity of 3200pairs /1x20' container                                                                                                                                                                                                                                                                                                                                                                                                                                                                                                                                                                                                                                                                                                                                                                                                                                                                                                                                                                                                                                                                                                                                                                                                                                                                                                                   | Midsole :                      | 1. Steel mid plate to be puncture resistant 1100 Newton. To protect your feet without puncture by nail or sharp objects |  |  |  |  |
| Tongue: High density oxford fabric & suede leather  Lining: Breathable soft air mesh fabric lining for a comfortable fit  Sockliner: Removable EVA comfort insole with arch support for long-lasting underfoot protection, support and comforts underfoot:  PU injection  Height: Mid cut  Size: 36-47  Standard: CE EN ISO 20345:2011 SB-P SRC or others.  Guarantee: 6 months  The sole is not broken from the middle or pulled off within six month after the goods getting to destination port. No guarantee for the upper.  Function: Oil/ acid/ petrol/ chemical/ slip/ impact/ puncture resistant, shock absorption, anti static available  Package: 1 pair per color box, 10 pairs per carton. carton size: 59 X 44 X 33 cm  Load quantity of 3200pairs /1x20' container                                                                                                                                                                                                                                                                                                                                                                                                                                                                                                                                                                                                                                                                                                                                                                                                                                                                                                                                                                                                                                                                                                                                                                                                                                                                                                                                               |                                | 2. non is also provided                                                                                                 |  |  |  |  |
| Lining: Breathable soft air mesh fabric lining for a comfortable fit  Sockliner: Removable EVA comfort insole with arch support for long-lasting underfoot protection, support and comfortable EVA comfort insole with arch support for long-lasting underfoot protection, support and comfortable EVA comfort insole with arch support for long-lasting underfoot protection, support and comfortable EVA comfort insole with arch support for long-lasting underfoot protection, support and comfortable EVA comfort insole with arch support for long-lasting underfoot protection, support and comfort EVA support in a | Collar:                        | High density oxford fabric                                                                                              |  |  |  |  |
| Sockliner: Removable EVA comfort insole with arch support for long-lasting underfoot protection, support and comformation   PU injection  Height: Mid cut  Size: 36-47  Standard: CE EN ISO 20345:2011 SB-P SRC or others.  6 months  The sole is not broken from the middle or pulled off within six month after the goods getting to destination port. No guarantee for the upper.  Function: Oil/ acid/ petrol/ chemical/ slip/ impact/ puncture resistant, shock absorption, anti static available  Package: 1 pair per color box, 10 pairs per carton. carton size: 59 X 44 X 33 cm  Load quantity of 3200pairs /1x20' container                                                                                                                                                                                                                                                                                                                                                                                                                                                                                                                                                                                                                                                                                                                                                                                                                                                                                                                                                                                                                                                                                                                                                                                                                                                                                                                                                                                                                                                                                          | Tongue:                        | High density oxford fabric & suede leather                                                                              |  |  |  |  |
| Construction:  PU injection  Height:  Mid cut  Size:  36-47  Standard:  CE EN ISO 20345:2011 SB-P SRC or others.  6 months  The sole is not broken from the middle or pulled off within six month after the goods getting to destination port. No guarantee for the upper.  Function:  Oil/ acid/ petrol/ chemical/ slip/ impact/ puncture resistant, shock absorption, anti static available  Package:  1 pair per color box, 10 pairs per carton. carton size: 59 X 44 X 33 cm  Load quantity of  3200pairs /1x20' container                                                                                                                                                                                                                                                                                                                                                                                                                                                                                                                                                                                                                                                                                                                                                                                                                                                                                                                                                                                                                                                                                                                                                                                                                                                                                                                                                                                                                                                                                                                                                                                                 | Lining:                        | Breathable soft air mesh fabric lining for a comfortable fit                                                            |  |  |  |  |
| Height: Mid cut  Size: 36-47  Standard: CE EN ISO 20345:2011 SB-P SRC or others.  Guarantee: 6 months The sole is not broken from the middle or pulled off within six month after the goods getting to destination port. No guarantee for the upper.  Function: Oil/ acid/ petrol/ chemical/ slip/ impact/ puncture resistant, shock absorption, anti static available  Package: 1 pair per color box, 10 pairs per carton. carton size: 59 X 44 X 33 cm  Load quantity of 3200pairs /1x20' container                                                                                                                                                                                                                                                                                                                                                                                                                                                                                                                                                                                                                                                                                                                                                                                                                                                                                                                                                                                                                                                                                                                                                                                                                                                                                                                                                                                                                                                                                                                                                                                                                          | Sockliner:                     | Removable EVA comfort insole with arch support for long-lasting underfoot protection, support and comfort.              |  |  |  |  |
| Size: 36-47  Standard: CE EN ISO 20345:2011 SB-P SRC or others.  6 months The sole is not broken from the middle or pulled off within six month after the goods getting to destination port. No guarantee for the upper.  Function: Oil/ acid/ petrol/ chemical/ slip/ impact/ puncture resistant, shock absorption, anti static available  Package: 1 pair per color box, 10 pairs per carton. carton size: 59 X 44 X 33 cm  Load quantity of 3200pairs /1x20' container                                                                                                                                                                                                                                                                                                                                                                                                                                                                                                                                                                                                                                                                                                                                                                                                                                                                                                                                                                                                                                                                                                                                                                                                                                                                                                                                                                                                                                                                                                                                                                                                                                                      | Construction:                  | PU injection                                                                                                            |  |  |  |  |
| Standard:  CE EN ISO 20345:2011 SB-P SRC or others.  6 months The sole is not broken from the middle or pulled off within six month after the goods getting to destination port. No guarantee for the upper.  Function:  Oil/ acid/ petrol/ chemical/ slip/ impact/ puncture resistant, shock absorption, anti static available  Package:  1 pair per color box, 10 pairs per carton. carton size: 59 X 44 X 33 cm  Load quantity of  3200pairs /1x20' container                                                                                                                                                                                                                                                                                                                                                                                                                                                                                                                                                                                                                                                                                                                                                                                                                                                                                                                                                                                                                                                                                                                                                                                                                                                                                                                                                                                                                                                                                                                                                                                                                                                               | Height:                        | Mid cut                                                                                                                 |  |  |  |  |
| Guarantee:  6 months The sole is not broken from the middle or pulled off within six month after the goods getting to destination port. No guarantee for the upper.  Function: Oil/ acid/ petrol/ chemical/ slip/ impact/ puncture resistant, shock absorption, anti static available Package: 1 pair per color box, 10 pairs per carton. carton size: 59 X 44 X 33 cm  Load quantity of 3200pairs /1x20' container                                                                                                                                                                                                                                                                                                                                                                                                                                                                                                                                                                                                                                                                                                                                                                                                                                                                                                                                                                                                                                                                                                                                                                                                                                                                                                                                                                                                                                                                                                                                                                                                                                                                                                            | Size:                          | 36-47                                                                                                                   |  |  |  |  |
| Guarantee:  The sole is not broken from the middle or pulled off within six month after the goods getting to destination port. No guarantee for the upper.  Function:  Oil/ acid/ petrol/ chemical/ slip/ impact/ puncture resistant, shock absorption, anti static available  Package:  1 pair per color box, 10 pairs per carton. carton size: 59 X 44 X 33 cm  Load quantity of  3200pairs /1x20' container                                                                                                                                                                                                                                                                                                                                                                                                                                                                                                                                                                                                                                                                                                                                                                                                                                                                                                                                                                                                                                                                                                                                                                                                                                                                                                                                                                                                                                                                                                                                                                                                                                                                                                                 | Standard:                      | CE EN ISO 20345:2011 SB-P SRC or others.                                                                                |  |  |  |  |
| Package: 1 pair per color box, 10 pairs per carton. carton size: 59 X 44 X 33 cm  Load quantity of 3200pairs /1x20' container                                                                                                                                                                                                                                                                                                                                                                                                                                                                                                                                                                                                                                                                                                                                                                                                                                                                                                                                                                                                                                                                                                                                                                                                                                                                                                                                                                                                                                                                                                                                                                                                                                                                                                                                                                                                                                                                                                                                                                                                  | Guarantee:                     | The sole is not broken from the middle or pulled off within six month after the goods getting to destination            |  |  |  |  |
| Load quantity of 3200pairs /1x20' container                                                                                                                                                                                                                                                                                                                                                                                                                                                                                                                                                                                                                                                                                                                                                                                                                                                                                                                                                                                                                                                                                                                                                                                                                                                                                                                                                                                                                                                                                                                                                                                                                                                                                                                                                                                                                                                                                                                                                                                                                                                                                    | Function:                      | Oil/ acid/ petrol/ chemical/ slip/ impact/ puncture resistant, shock absorption, anti static available                  |  |  |  |  |
|                                                                                                                                                                                                                                                                                                                                                                                                                                                                                                                                                                                                                                                                                                                                                                                                                                                                                                                                                                                                                                                                                                                                                                                                                                                                                                                                                                                                                                                                                                                                                                                                                                                                                                                                                                                                                                                                                                                                                                                                                                                                                                                                | Package:                       | 1 pair per color box, 10 pairs per carton. carton size: 59 X 44 X 33 cm                                                 |  |  |  |  |
| Container: 6400pairs /1x40' container                                                                                                                                                                                                                                                                                                                                                                                                                                                                                                                                                                                                                                                                                                                                                                                                                                                                                                                                                                                                                                                                                                                                                                                                                                                                                                                                                                                                                                                                                                                                                                                                                                                                                                                                                                                                                                                                                                                                                                                                                                                                                          | Load quantity of<br>Container: | 3200pairs /1x20' container<br>6400pairs /1x40' container                                                                |  |  |  |  |

### **Product Pictures**

ANTI-STATIC PETROL AND CHEMICAL RESISTANT

ANTI-NAIL MIDSOLE

OIL RESISTANT