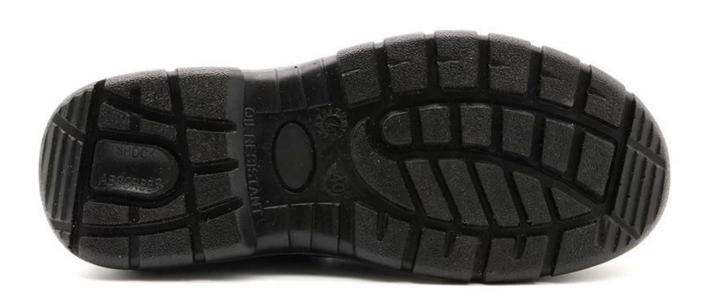

#### **Product Description**

| Product Name:                  | Tiger master steel toe puncture proof no lace casual safety shoes                                                                                       |  |  |  |  |
|--------------------------------|---------------------------------------------------------------------------------------------------------------------------------------------------------|--|--|--|--|
| Item No:                       | TM238                                                                                                                                                   |  |  |  |  |
| Upper and Sole:                | Upper: Suede leather & mesh fabric<br>Sole: PU outsole, oil and slip resistant                                                                          |  |  |  |  |
| Toe cap:                       | Steel toe cap to be impact resistant 200 Joules.     To protect your feet toe without hazard.                                                           |  |  |  |  |
|                                | 2. non is also provided.                                                                                                                                |  |  |  |  |
| Midsole :                      | Steel mid plate to be puncture resistant 1100 Newton.     To protect your feet without puncture by nail or sharp objects                                |  |  |  |  |
|                                | 2. non is also provided                                                                                                                                 |  |  |  |  |
| Collar:                        | Elastic fabric                                                                                                                                          |  |  |  |  |
| Style:                         | No lace                                                                                                                                                 |  |  |  |  |
| Lining:                        | Soft air mesh fabric for a comfort fit                                                                                                                  |  |  |  |  |
| Shoe pads:                     | Removable metatomical EVA or HI-POLY footbed provides long-lasting under foot support and comfort.                                                      |  |  |  |  |
| Construction:                  | Injection moulded                                                                                                                                       |  |  |  |  |
| Height:                        | Low ankle                                                                                                                                               |  |  |  |  |
| Size:                          | 36-47                                                                                                                                                   |  |  |  |  |
| Standard:                      | CE EN ISO 20345 SB-P SRC or others.                                                                                                                     |  |  |  |  |
| Guarantee:                     | 6 months The sole is not broken from the middle or pulled off within six month after the goods getting to destination port. No guarantee for the upper. |  |  |  |  |
| Function:                      | Oil/ acid/ petrol/ chemical/ impact/ puncture resistant, anti slip, breathable, shock absorption, anti static.                                          |  |  |  |  |
| Package:                       | 1 pair per color box, 10 pairs per carton. carton size: 58.5 x 40 x 32.5 cm                                                                             |  |  |  |  |
| Load quantity of<br>Container: | 3300pairs /1x20' container<br>6600pairs /1x40' container                                                                                                |  |  |  |  |