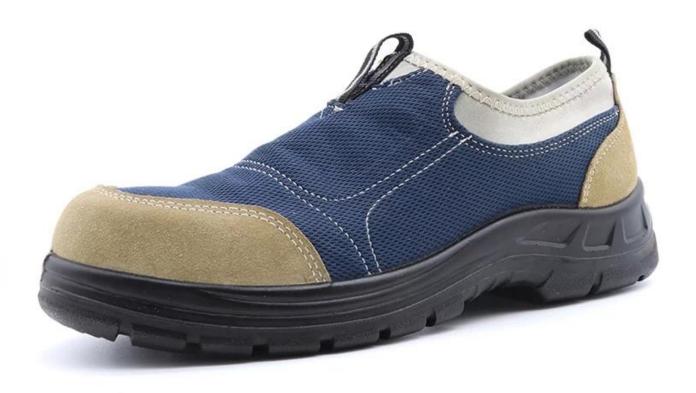

#### **Product Description**

| Product Name:                  | Tiger master steel toe puncture proof no lace casual safety shoes                                                                                       |  |  |  |  |
|--------------------------------|---------------------------------------------------------------------------------------------------------------------------------------------------------|--|--|--|--|
| Item No:                       | TM238                                                                                                                                                   |  |  |  |  |
| Upper and Sole:                | Upper: Suede leather & mesh fabric<br>Sole: PU outsole, oil and slip resistant                                                                          |  |  |  |  |
| Toe cap:                       | Steel toe cap to be impact resistant 200 Joules.     To protect your feet toe without hazard.                                                           |  |  |  |  |
|                                | 2. non is also provided.                                                                                                                                |  |  |  |  |
| Midsole :                      | Steel mid plate to be puncture resistant 1100 Newton.     To protect your feet without puncture by nail or sharp objects                                |  |  |  |  |
|                                | 2. non is also provided                                                                                                                                 |  |  |  |  |
| Collar:                        | Elastic fabric                                                                                                                                          |  |  |  |  |
| Style:                         | No lace                                                                                                                                                 |  |  |  |  |
| Lining:                        | Soft air mesh fabric for a comfort fit                                                                                                                  |  |  |  |  |
| Shoe pads:                     | Removable metatomical EVA or HI-POLY footbed provides long-lasting under foot support and comfort.                                                      |  |  |  |  |
| Construction:                  | Injection moulded                                                                                                                                       |  |  |  |  |
| Height:                        | Low ankle                                                                                                                                               |  |  |  |  |
| Size:                          | 36-47                                                                                                                                                   |  |  |  |  |
| Standard:                      | CE EN ISO 20345 SB-P SRC or others.                                                                                                                     |  |  |  |  |
| Guarantee:                     | 6 months The sole is not broken from the middle or pulled off within six month after the goods getting to destination port. No guarantee for the upper. |  |  |  |  |
| Function:                      | Oil/ acid/ petrol/ chemical/ impact/ puncture resistant, anti slip, breathable, shock absorption, anti static.                                          |  |  |  |  |
| Package:                       | 1 pair per color box, 10 pairs per carton. carton size: 58.5 x 40 x 32.5 cm                                                                             |  |  |  |  |
| Load quantity of<br>Container: | 3300pairs /1x20' container<br>6600pairs /1x40' container                                                                                                |  |  |  |  |