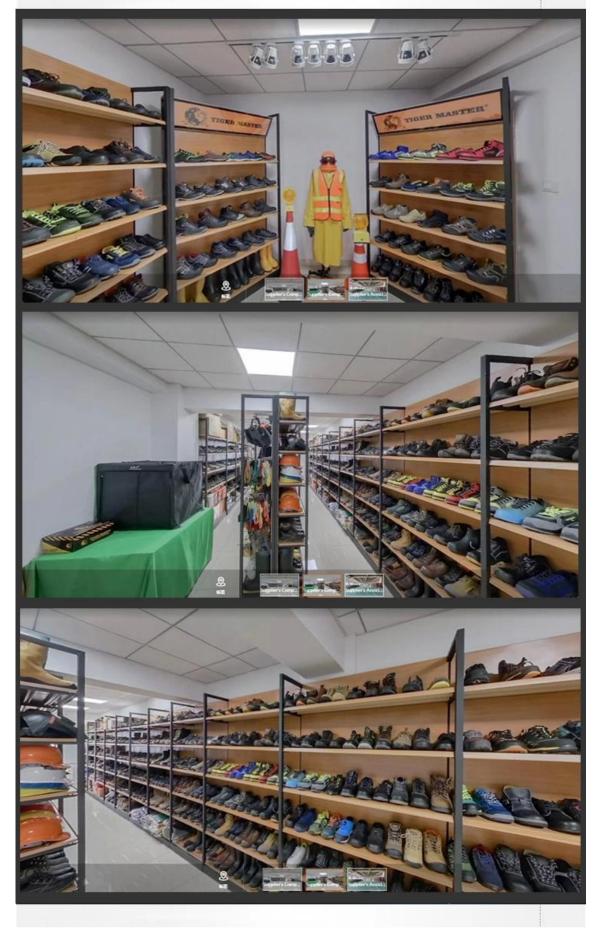

### **SAFETY SHOES TEST**

Toecap Test≥200 Joules

Midsole Test≥1200 Newtons

**ESD Anti-Static Test** 

Tear Strength ≥120N

Bondness Test ≥4.0N/mm

Flex Tester ≥ 36,000T