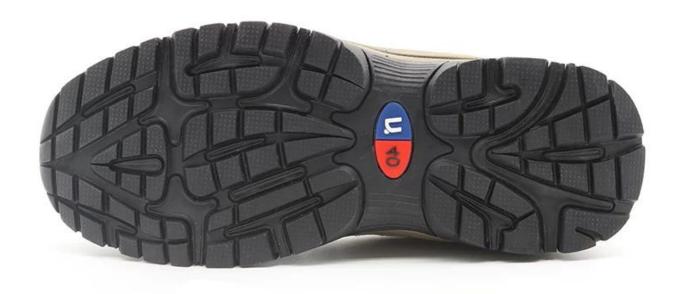

### **Product Description**

| Product Name:                  | Tiger master brand steel toe puncture proof sport style safety shoes for chile                                                                          |
|--------------------------------|---------------------------------------------------------------------------------------------------------------------------------------------------------|
| Item No:                       | TM240                                                                                                                                                   |
| Upper and Sole:                | Upper: Suede leather<br>Sole: EVA & Rubber sole, oil and slip resistant, shock absorption                                                               |
| Toe cap:                       | Steel toe cap to be impact resistant 200 Joules.     To protect your feet toe without hazard.                                                           |
|                                | 2. non is also provided.                                                                                                                                |
| Midsole :                      | Non-metallic anti-penetration insoles to be puncture resistant 1100 Newton.  To protect your feet without puncture by nail or sharp objects             |
|                                | 2. non is also provided                                                                                                                                 |
| Collar:                        | High density fabric                                                                                                                                     |
| Tongue:                        | High density fabric                                                                                                                                     |
| Lining:                        | Soft air mesh fabric for a comfort fit                                                                                                                  |
| Shoe pads:                     | Removable metatomical EVA or HI-POLY footbed provides long-lasting under foot support and comfort.                                                      |
| Construction:                  | Cemented                                                                                                                                                |
| Height:                        | Middle cut                                                                                                                                              |
| Size:                          | 36-47                                                                                                                                                   |
| Standard:                      | CE EN ISO 20345 SB-P SRC or others.                                                                                                                     |
| Guarantee:                     | 6 months The sole is not broken from the middle or pulled off within six month after the goods getting to destination port. No guarantee for the upper. |
| Function:                      | Oil/ acid/ petrol/ chemical/ impact/ puncture resistant, anti slip, breathable, shock absorption, anti static.                                          |
| Package:                       | 1 pair per color box, 10 pairs per carton. carton size: 59 x 44 x 33 cm                                                                                 |
| Load quantity of<br>Container: | 3200pairs /1x20' container<br>6400pairs /1x40' container                                                                                                |

#### **Product Pictures**

SLIP-RESISTANT

SHOCK ABSORPTION

ANTI-STATIC PETROL AND CHEMICAL RESISTANT

ANTI-NAIL MIDSOLE

OIL RESISTANT