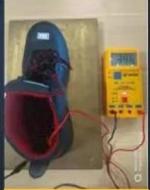

## **SAFETY SHOES TEST**

Toecap Test≥200 Joules

Midsole Test≥1200 Newtons

**ESD Anti-Static Test** 

Tear Strength ≥120N

Bondness Test ≥4.0N/mm

Flex Tester ≥ 36,000T