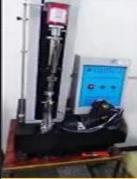

## **SAFETY SHOES TEST**

Toecap Test≥200 Joules

Midsole Test≥1200 Newtons

**ESD Anti-Static Test** 

Tear Strength ≥120N

Bondness Test ≥4.0N/mm

Flex Tester ≥ 36,000T