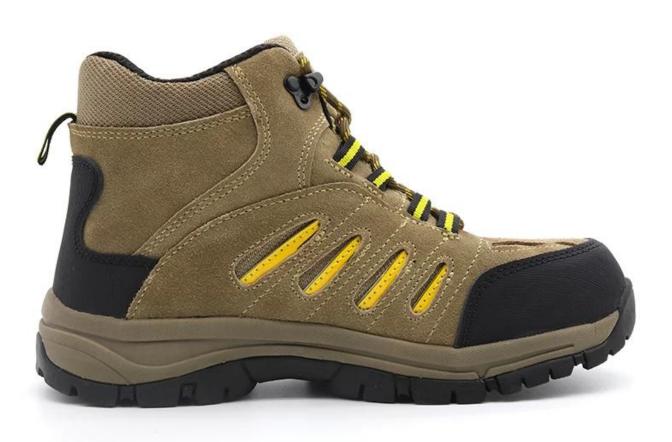

### **Product Description**

| Product Name:                  | Tiger master brand steel toe puncture proof sport style safety shoes for chile                                                                          |
|--------------------------------|---------------------------------------------------------------------------------------------------------------------------------------------------------|
| Item No:                       | TM240                                                                                                                                                   |
| Upper and Sole:                | Upper: Suede leather<br>Sole: EVA & Rubber sole, oil and slip resistant, shock absorption                                                               |
| Toe cap:                       | Steel toe cap to be impact resistant 200 Joules.     To protect your feet toe without hazard.                                                           |
|                                | 2. non is also provided.                                                                                                                                |
| Midsole :                      | Non-metallic anti-penetration insoles to be puncture resistant 1100 Newton.  To protect your feet without puncture by nail or sharp objects             |
|                                | 2. non is also provided                                                                                                                                 |
| Collar:                        | High density fabric                                                                                                                                     |
| Tongue:                        | High density fabric                                                                                                                                     |
| Lining:                        | Soft air mesh fabric for a comfort fit                                                                                                                  |
| Shoe pads:                     | Removable metatomical EVA or HI-POLY footbed provides long-lasting under foot support and comfort.                                                      |
| Construction:                  | Cemented                                                                                                                                                |
| Height:                        | Middle cut                                                                                                                                              |
| Size:                          | 36-47                                                                                                                                                   |
| Standard:                      | CE EN ISO 20345 SB-P SRC or others.                                                                                                                     |
| Guarantee:                     | 6 months The sole is not broken from the middle or pulled off within six month after the goods getting to destination port. No guarantee for the upper. |
| Function:                      | Oil/ acid/ petrol/ chemical/ impact/ puncture resistant, anti slip, breathable, shock absorption, anti static.                                          |
| Package:                       | 1 pair per color box, 10 pairs per carton. carton size: 59 x 44 x 33 cm                                                                                 |
| Load quantity of<br>Container: | 3200pairs /1x20' container<br>6400pairs /1x40' container                                                                                                |

#### **Product Pictures**

SLIP-RESISTANT

SHOCK ABSORPTION

ANTI-STATIC PETROL AND CHEMICAL RESISTANT

ANTI-NAIL MIDSOLE

OIL RESISTANT