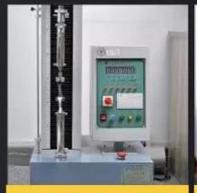

## **SAFETY SHOES TEST**

Toecap Test≥200 Joules

Midsole Test≥1200 Newtons

**ESD Anti-Static Test** 

Tear Strength ≥120N

Bondness Test ≥4.0N/mm

Flex Tester ≥ 36,000T