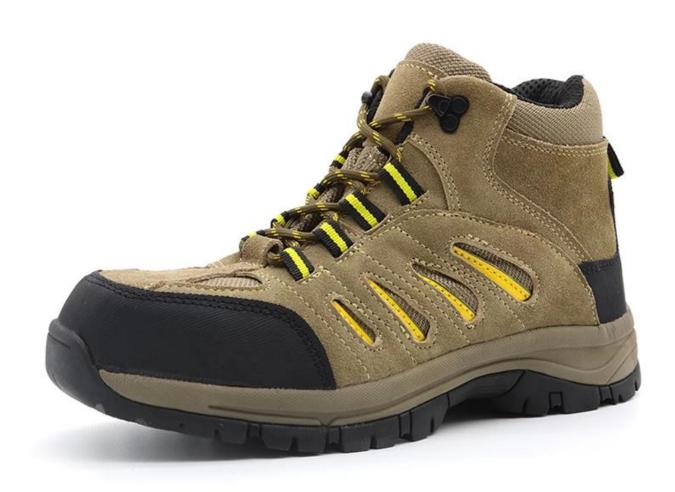

### **Product Description**

| Product Name:                  | Tiger master brand steel toe puncture proof sport style safety shoes for chile                                                                          |
|--------------------------------|---------------------------------------------------------------------------------------------------------------------------------------------------------|
| Item No:                       | TM240                                                                                                                                                   |
| Upper and Sole:                | Upper: Suede leather<br>Sole: EVA & Rubber sole, oil and slip resistant, shock absorption                                                               |
| Toe cap:                       | Steel toe cap to be impact resistant 200 Joules.     To protect your feet toe without hazard.                                                           |
|                                | 2. non is also provided.                                                                                                                                |
| Midsole :                      | Non-metallic anti-penetration insoles to be puncture resistant 1100 Newton.  To protect your feet without puncture by nail or sharp objects             |
|                                | 2. non is also provided                                                                                                                                 |
| Collar:                        | High density fabric                                                                                                                                     |
| Tongue:                        | High density fabric                                                                                                                                     |
| Lining:                        | Soft air mesh fabric for a comfort fit                                                                                                                  |
| Shoe pads:                     | Removable metatomical EVA or HI-POLY footbed provides long-lasting under foot support and comfort.                                                      |
| Construction:                  | Cemented                                                                                                                                                |
| Height:                        | Middle cut                                                                                                                                              |
| Size:                          | 36-47                                                                                                                                                   |
| Standard:                      | CE EN ISO 20345 SB-P SRC or others.                                                                                                                     |
| Guarantee:                     | 6 months The sole is not broken from the middle or pulled off within six month after the goods getting to destination port. No guarantee for the upper. |
| Function:                      | Oil/ acid/ petrol/ chemical/ impact/ puncture resistant, anti slip, breathable, shock absorption, anti static.                                          |
| Package:                       | 1 pair per color box, 10 pairs per carton. carton size: 59 x 44 x 33 cm                                                                                 |
| Load quantity of<br>Container: | 3200pairs /1x20' container<br>6400pairs /1x40' container                                                                                                |

#### **Product Pictures**

SLIP-RESISTANT

SHOCK ABSORPTION

ANTI-STATIC PETROL AND CHEMICAL RESISTANT

ANTI-NAIL MIDSOLE

OIL RESISTANT