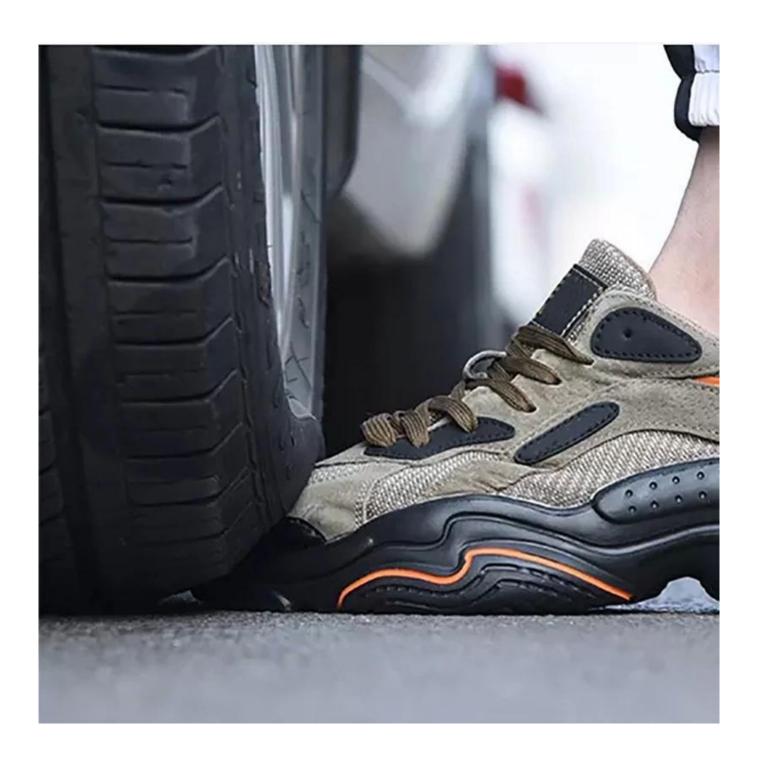

#### **Product Description**

- The Tiger master safety shoe is an updated style that providing improved fit and comfortability. This lace-up work shoe also features superior work protection, a slip-resistant soft EVA outsole for excellent stability.
- Mesh and moisture-wicking textile linings for a drier, more breathable foot environment.
- Removable metatomical HI-POLY footbed provides long-lasting underfoot support and comfort.
- Steel toe cap for safety shoes to be impact resistant 200 joules. To protect your feet toe without hazard.
- Aramid fiber mid-sole insert the safety shoes to be puncture resistant 1100 newtons. To protect your feet without puncture by nail or sharp objects.
- Made by pig suede leather and fabric upper, Comfortable, highly flexible, breathable, anti dust and wind.
- Cemented construction, Stable quality, environmental protection.
- Safety Shoes Catagory:
- OB: Non-Safety, SB: With Steel Toe Only, SBP: With Steel Toe and Steel mid-sole S1: SB+Anti-static, S1P: S1+Steel Plate, S2: S1+Water Proof, S3: S1P+Water Proof
- Tiger master safety shoes are used for workers to prevent the hurt from jobs. Your safety is always our concern!

| Item No:                       | TM248                                                                                                                                                   |
|--------------------------------|---------------------------------------------------------------------------------------------------------------------------------------------------------|
| Upper and Sole:                | Upper: Pig leather and fabric, Sole: Soft EVA                                                                                                           |
| Toe cap:                       | 1. Steel toe cap to be impact resistant 200 Joules.                                                                                                     |
|                                | 2. non is also provided.                                                                                                                                |
| Midsole :                      | 1. Aramid fiber mid-sole to be puncture resistant 1100 Newton.                                                                                          |
|                                | 2. non is also provided                                                                                                                                 |
| Collar:                        | High density fabric                                                                                                                                     |
| Tongue:                        | High density fabric                                                                                                                                     |
| Lining:                        | Soft air mesh fabric for a comfort fit                                                                                                                  |
| Shoe pads:                     | Removable metatomical HI-POLY footbed provides long-lasting under foot support and comfort.                                                             |
| Construction:                  | Cemented                                                                                                                                                |
| Height:                        | Low ankle                                                                                                                                               |
| Size:                          | 36-47                                                                                                                                                   |
| Standard:                      | CE EN ISO 20345 SB-P SRC or others.                                                                                                                     |
| Guarantee:                     | 6 months The sole is not broken from the middle or pulled off within six month after the goods getting to destination port. No guarantee for the upper. |
| Function:                      | Oil/ acid/ petrol/ chemical/ impact/ puncture resistant, anti slip, breathable, shock absorption, anti static.                                          |
| Package:                       | 1 pair per color box, 10 pairs per carton. carton size: $58.5 \times 40 \times 32.5 \text{ cm}$                                                         |
| Load quantity of<br>Container: | 3200pairs /1x20' container<br>6400pairs /1x40' container                                                                                                |

#### **Product Pictures**

200 JOULE TOECAP

SLIP- SHOCK RESISTANT ABSORPTION

ANTI-STATIC PETROL AND CHEMICAL RESISTANT

ANTI-NAIL MIDSOLE

OIL RESISTANT