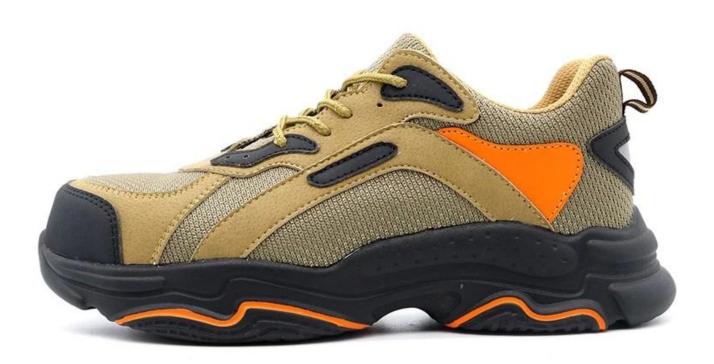

#### **Product Description**

- The Tiger master safety shoe is an updated style that providing improved fit and comfortability. This lace-up work shoe also features superior work protection, a slip-resistant soft EVA outsole for excellent stability.
- Mesh and moisture-wicking textile linings for a drier, more breathable foot environment.
- Removable metatomical HI-POLY footbed provides long-lasting underfoot support and comfort.
- Steel toe cap for safety shoes to be impact resistant 200 joules. To protect your feet toe without hazard.
- Aramid fiber mid-sole insert the safety shoes to be puncture resistant 1100 newtons. To protect your feet without puncture by nail or sharp objects.
- Made by pig suede leather and fabric upper, Comfortable, highly flexible, breathable, anti dust and wind.
- Cemented construction, Stable quality, environmental protection.
- Safety Shoes Catagory:
- OB: Non-Safety, SB: With Steel Toe Only, SBP: With Steel Toe and Steel mid-sole S1: SB+Anti-static, S1P: S1+Steel Plate, S2: S1+Water Proof, S3: S1P+Water Proof
- Tiger master safety shoes are used for workers to prevent the hurt from jobs. Your safety is always our concern!

| Item No:                       | TM248                                                                                                                                                   |
|--------------------------------|---------------------------------------------------------------------------------------------------------------------------------------------------------|
| Upper and Sole:                | Upper: Pig leather and fabric, Sole: Soft EVA                                                                                                           |
| Toe cap:                       | 1. Steel toe cap to be impact resistant 200 Joules.                                                                                                     |
|                                | 2. non is also provided.                                                                                                                                |
| Midsole :                      | 1. Aramid fiber mid-sole to be puncture resistant 1100 Newton.                                                                                          |
|                                | 2. non is also provided                                                                                                                                 |
| Collar:                        | High density fabric                                                                                                                                     |
| Tongue:                        | High density fabric                                                                                                                                     |
| Lining:                        | Soft air mesh fabric for a comfort fit                                                                                                                  |
| Shoe pads:                     | Removable metatomical HI-POLY footbed provides long-lasting under foot support and comfort.                                                             |
| Construction:                  | Cemented                                                                                                                                                |
| Height:                        | Low ankle                                                                                                                                               |
| Size:                          | 36-47                                                                                                                                                   |
| Standard:                      | CE EN ISO 20345 SB-P SRC or others.                                                                                                                     |
| Guarantee:                     | 6 months The sole is not broken from the middle or pulled off within six month after the goods getting to destination port. No guarantee for the upper. |
| Function:                      | Oil/ acid/ petrol/ chemical/ impact/ puncture resistant, anti slip, breathable, shock absorption, anti static.                                          |
| Package:                       | 1 pair per color box, 10 pairs per carton. carton size: $58.5 \times 40 \times 32.5 \text{ cm}$                                                         |
| Load quantity of<br>Container: | 3200pairs /1x20' container<br>6400pairs /1x40' container                                                                                                |

#### **Product Pictures**

200 JOULE TOECAP

SLIP- SHOCK RESISTANT ABSORPTION

ANTI-STATIC PETROL AND CHEMICAL RESISTANT

ANTI-NAIL MIDSOLE

OIL RESISTANT