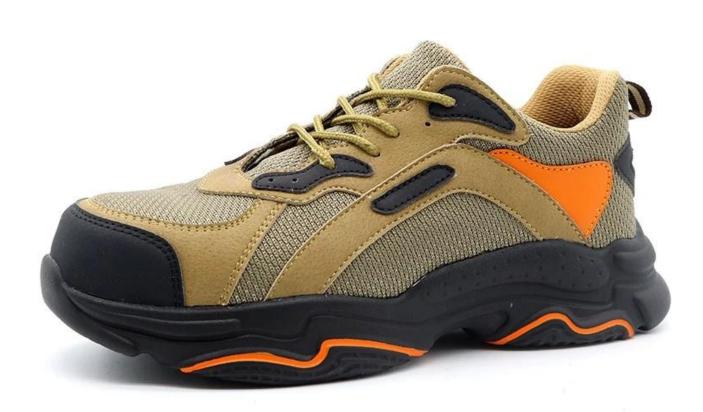

#### **Product Description**

- The Tiger master safety shoe is an updated style that providing improved fit and comfortability. This lace-up work shoe also features superior work protection, a slip-resistant soft EVA outsole for excellent stability.
- Mesh and moisture-wicking textile linings for a drier, more breathable foot environment.
- Removable metatomical HI-POLY footbed provides long-lasting underfoot support and comfort.
- Steel toe cap for safety shoes to be impact resistant 200 joules. To protect your feet toe without hazard.
- Aramid fiber mid-sole insert the safety shoes to be puncture resistant 1100 newtons. To protect your feet without puncture by nail or sharp objects.
- Made by pig suede leather and fabric upper, Comfortable, highly flexible, breathable, anti dust and wind.
- Cemented construction, Stable quality, environmental protection.
- Safety Shoes Catagory:
- OB: Non-Safety, SB: With Steel Toe Only, SBP: With Steel Toe and Steel mid-sole S1: SB+Anti-static, S1P: S1+Steel Plate, S2: S1+Water Proof, S3: S1P+Water Proof
- Tiger master safety shoes are used for workers to prevent the hurt from jobs. Your safety is always our concern!

| Item No:                       | TM248                                                                                                                                                   |
|--------------------------------|---------------------------------------------------------------------------------------------------------------------------------------------------------|
| Upper and Sole:                | Upper: Pig leather and fabric, Sole: Soft EVA                                                                                                           |
| Toe cap:                       | 1. Steel toe cap to be impact resistant 200 Joules.                                                                                                     |
|                                | 2. non is also provided.                                                                                                                                |
| Midsole :                      | 1. Aramid fiber mid-sole to be puncture resistant 1100 Newton.                                                                                          |
|                                | 2. non is also provided                                                                                                                                 |
| Collar:                        | High density fabric                                                                                                                                     |
| Tongue:                        | High density fabric                                                                                                                                     |
| Lining:                        | Soft air mesh fabric for a comfort fit                                                                                                                  |
| Shoe pads:                     | Removable metatomical HI-POLY footbed provides long-lasting under foot support and comfort.                                                             |
| Construction:                  | Cemented                                                                                                                                                |
| Height:                        | Low ankle                                                                                                                                               |
| Size:                          | 36-47                                                                                                                                                   |
| Standard:                      | CE EN ISO 20345 SB-P SRC or others.                                                                                                                     |
| Guarantee:                     | 6 months The sole is not broken from the middle or pulled off within six month after the goods getting to destination port. No guarantee for the upper. |
| Function:                      | Oil/ acid/ petrol/ chemical/ impact/ puncture resistant, anti slip, breathable, shock absorption, anti static.                                          |
| Package:                       | 1 pair per color box, 10 pairs per carton. carton size: $58.5 \times 40 \times 32.5 \text{ cm}$                                                         |
| Load quantity of<br>Container: | 3200pairs /1x20' container<br>6400pairs /1x40' container                                                                                                |

#### **Product Pictures**

200 JOULE TOECAP

SLIP- SHOCK RESISTANT ABSORPTION

ANTI-STATIC PETROL AND CHEMICAL RESISTANT

ANTI-NAIL MIDSOLE

OIL RESISTANT