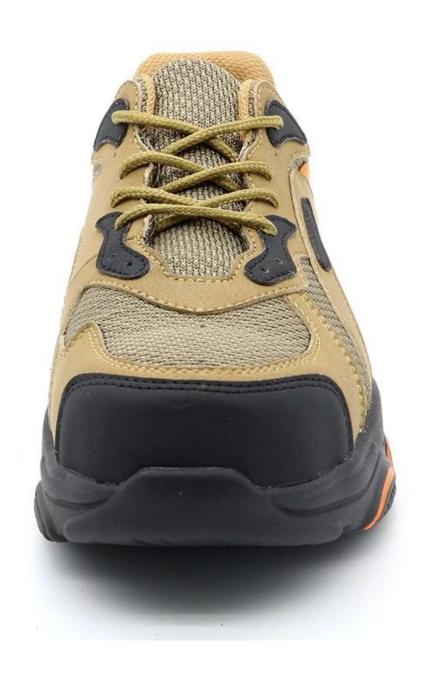

#### **Product Description**

- The Tiger master safety shoe is an updated style that providing improved fit and comfortability. This lace-up work shoe also features superior work protection, a slip-resistant soft EVA outsole for excellent stability.
- Mesh and moisture-wicking textile linings for a drier, more breathable foot environment.
- Removable metatomical HI-POLY footbed provides long-lasting underfoot support and comfort.
- Steel toe cap for safety shoes to be impact resistant 200 joules. To protect your feet toe without hazard.
- Aramid fiber mid-sole insert the safety shoes to be puncture resistant 1100 newtons. To protect your feet without puncture by nail or sharp objects.
- Made by pig suede leather and fabric upper, Comfortable, highly flexible, breathable, anti dust and wind.
- Cemented construction, Stable quality, environmental protection.
- Safety Shoes Catagory:
- OB: Non-Safety, SB: With Steel Toe Only, SBP: With Steel Toe and Steel mid-sole S1: SB+Anti-static, S1P: S1+Steel Plate, S2: S1+Water Proof, S3: S1P+Water Proof
- Tiger master safety shoes are used for workers to prevent the hurt from jobs. Your safety is always our concern!

| Item No:                       | TM248                                                                                                                                                   |
|--------------------------------|---------------------------------------------------------------------------------------------------------------------------------------------------------|
| Upper and Sole:                | Upper: Pig leather and fabric, Sole: Soft EVA                                                                                                           |
| Toe cap:                       | 1. Steel toe cap to be impact resistant 200 Joules.                                                                                                     |
|                                | 2. non is also provided.                                                                                                                                |
| Midsole :                      | 1. Aramid fiber mid-sole to be puncture resistant 1100 Newton.                                                                                          |
|                                | 2. non is also provided                                                                                                                                 |
| Collar:                        | High density fabric                                                                                                                                     |
| Tongue:                        | High density fabric                                                                                                                                     |
| Lining:                        | Soft air mesh fabric for a comfort fit                                                                                                                  |
| Shoe pads:                     | Removable metatomical HI-POLY footbed provides long-lasting under foot support and comfort.                                                             |
| Construction:                  | Cemented                                                                                                                                                |
| Height:                        | Low ankle                                                                                                                                               |
| Size:                          | 36-47                                                                                                                                                   |
| Standard:                      | CE EN ISO 20345 SB-P SRC or others.                                                                                                                     |
| Guarantee:                     | 6 months The sole is not broken from the middle or pulled off within six month after the goods getting to destination port. No guarantee for the upper. |
| Function:                      | Oil/ acid/ petrol/ chemical/ impact/ puncture resistant, anti slip, breathable, shock absorption, anti static.                                          |
| Package:                       | 1 pair per color box, 10 pairs per carton. carton size: $58.5 \times 40 \times 32.5 \text{ cm}$                                                         |
| Load quantity of<br>Container: | 3200pairs /1x20' container<br>6400pairs /1x40' container                                                                                                |

#### **Product Pictures**

200 JOULE TOECAP

SLIP- SHOCK RESISTANT ABSORPTION

ANTI-STATIC PETROL AND CHEMICAL RESISTANT

ANTI-NAIL MIDSOLE

OIL RESISTANT