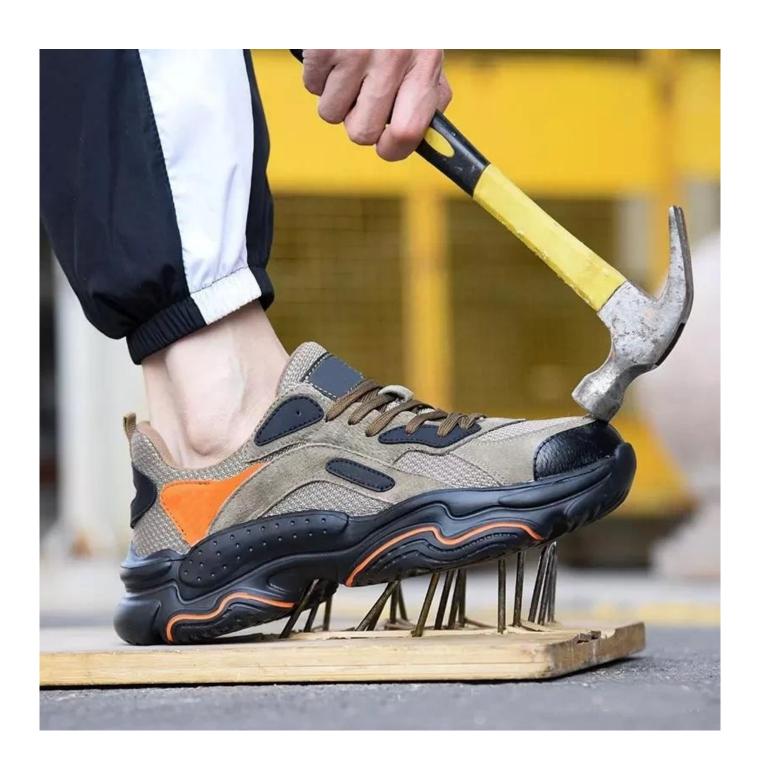

#### **Product Description**

- The Tiger master safety shoe is an updated style that providing improved fit and comfortability. This lace-up work shoe also features superior work protection, a slip-resistant soft EVA outsole for excellent stability.
- Mesh and moisture-wicking textile linings for a drier, more breathable foot environment.
- Removable metatomical HI-POLY footbed provides long-lasting underfoot support and comfort.
- Steel toe cap for safety shoes to be impact resistant 200 joules. To protect your feet toe without hazard.
- Aramid fiber mid-sole insert the safety shoes to be puncture resistant 1100 newtons. To protect your feet without puncture by nail or sharp objects.
- Made by pig suede leather and fabric upper, Comfortable, highly flexible, breathable, anti dust and wind.
- Cemented construction, Stable quality, environmental protection.
- Safety Shoes Catagory:
- OB: Non-Safety, SB: With Steel Toe Only, SBP: With Steel Toe and Steel mid-sole S1: SB+Anti-static, S1P: S1+Steel Plate, S2: S1+Water Proof, S3: S1P+Water Proof
- Tiger master safety shoes are used for workers to prevent the hurt from jobs. Your safety is always our concern!

#### **Product Pictures**

200 JOULE TOECAP

SLIP- SHOCK RESISTANT ABSORPTION

ANTI-STATIC PETROL AND CHEMICAL RESISTANT

ANTI-NAIL MIDSOLE

OIL RESISTANT