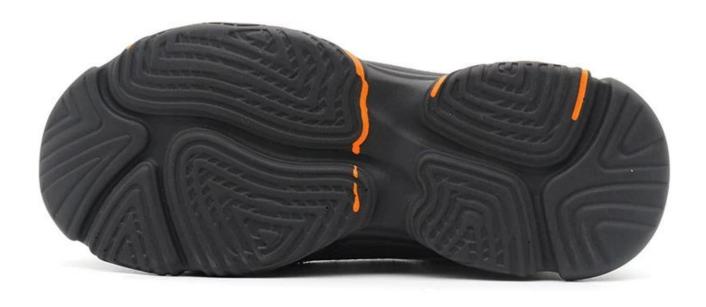

#### **Product Description**

- The Tiger master safety shoe is an updated style that providing improved fit and comfortability. This lace-up work shoe also features superior work protection, a slip-resistant soft EVA outsole for excellent stability.
- Mesh and moisture-wicking textile linings for a drier, more breathable foot environment.
- Removable metatomical HI-POLY footbed provides long-lasting underfoot support and comfort.
- Steel toe cap for safety shoes to be impact resistant 200 joules. To protect your feet toe without hazard.
- Aramid fiber mid-sole insert the safety shoes to be puncture resistant 1100 newtons. To protect your feet without puncture by nail or sharp objects.
- Made by pig suede leather and fabric upper, Comfortable, highly flexible, breathable, anti dust and wind.
- Cemented construction, Stable quality, environmental protection.
- Safety Shoes Catagory:
- OB: Non-Safety, SB: With Steel Toe Only, SBP: With Steel Toe and Steel mid-sole S1: SB+Anti-static, S1P: S1+Steel Plate, S2: S1+Water Proof, S3: S1P+Water Proof
- Tiger master safety shoes are used for workers to prevent the hurt from jobs. Your safety is always our concern!

| Item No:                       | TM248                                                                                                                                                   |
|--------------------------------|---------------------------------------------------------------------------------------------------------------------------------------------------------|
| Upper and Sole:                | Upper: Pig leather and fabric, Sole: Soft EVA                                                                                                           |
| Toe cap:                       | 1. Steel toe cap to be impact resistant 200 Joules.                                                                                                     |
|                                | 2. non is also provided.                                                                                                                                |
| Midsole :                      | 1. Aramid fiber mid-sole to be puncture resistant 1100 Newton.                                                                                          |
|                                | 2. non is also provided                                                                                                                                 |
| Collar:                        | High density fabric                                                                                                                                     |
| Tongue:                        | High density fabric                                                                                                                                     |
| Lining:                        | Soft air mesh fabric for a comfort fit                                                                                                                  |
| Shoe pads:                     | Removable metatomical HI-POLY footbed provides long-lasting under foot support and comfort.                                                             |
| Construction:                  | Cemented                                                                                                                                                |
| Height:                        | Low ankle                                                                                                                                               |
| Size:                          | 36-47                                                                                                                                                   |
| Standard:                      | CE EN ISO 20345 SB-P SRC or others.                                                                                                                     |
| Guarantee:                     | 6 months The sole is not broken from the middle or pulled off within six month after the goods getting to destination port. No guarantee for the upper. |
| Function:                      | Oil/ acid/ petrol/ chemical/ impact/ puncture resistant, anti slip, breathable, shock absorption, anti static.                                          |
| Package:                       | 1 pair per color box, 10 pairs per carton. carton size: $58.5 \times 40 \times 32.5 \text{ cm}$                                                         |
| Load quantity of<br>Container: | 3200pairs /1x20' container<br>6400pairs /1x40' container                                                                                                |

#### **Product Pictures**

200 JOULE TOECAP

SLIP- SHOCK RESISTANT ABSORPTION

ANTI-STATIC PETROL AND CHEMICAL RESISTANT

ANTI-NAIL MIDSOLE

OIL RESISTANT