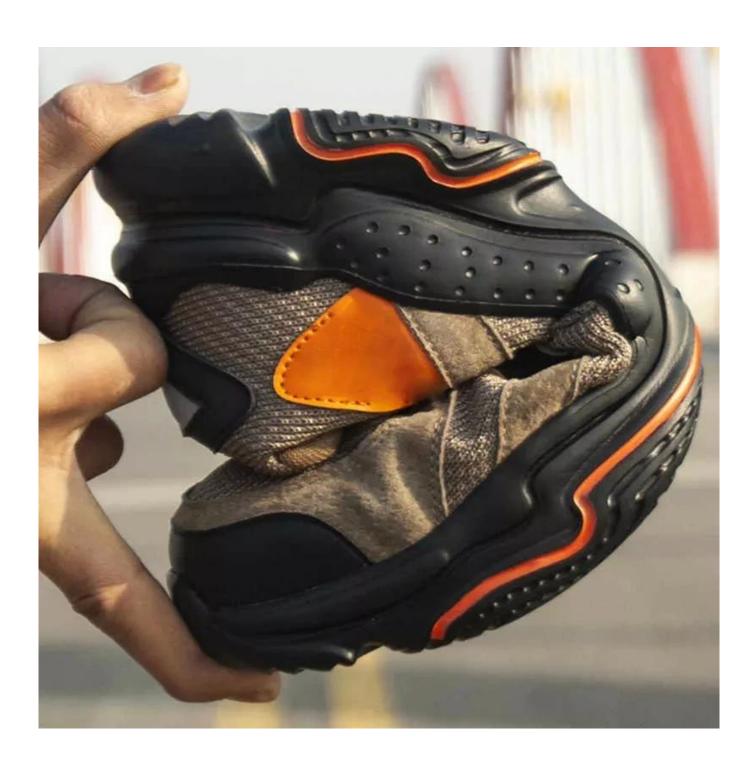

#### **Product Description**

- The Tiger master safety shoe is an updated style that providing improved fit and comfortability. This lace-up work shoe also features superior work protection, a slip-resistant soft EVA outsole for excellent stability.
- Mesh and moisture-wicking textile linings for a drier, more breathable foot environment.
- Removable metatomical HI-POLY footbed provides long-lasting underfoot support and comfort.
- Steel toe cap for safety shoes to be impact resistant 200 joules. To protect your feet toe without hazard.
- Aramid fiber mid-sole insert the safety shoes to be puncture resistant 1100 newtons. To protect your feet without puncture by nail or sharp objects.
- Made by pig suede leather and fabric upper, Comfortable, highly flexible, breathable, anti dust and wind.
- Cemented construction, Stable quality, environmental protection.
- Safety Shoes Catagory:
- OB: Non-Safety, SB: With Steel Toe Only, SBP: With Steel Toe and Steel mid-sole S1: SB+Anti-static, S1P: S1+Steel Plate, S2: S1+Water Proof, S3: S1P+Water Proof
- Tiger master safety shoes are used for workers to prevent the hurt from jobs. Your safety is always our concern!

#### **Product Pictures**

200 JOULE TOECAP

SLIP- SHOCK RESISTANT ABSORPTION

ANTI-STATIC PETROL AND CHEMICAL RESISTANT

ANTI-NAIL MIDSOLE

OIL RESISTANT