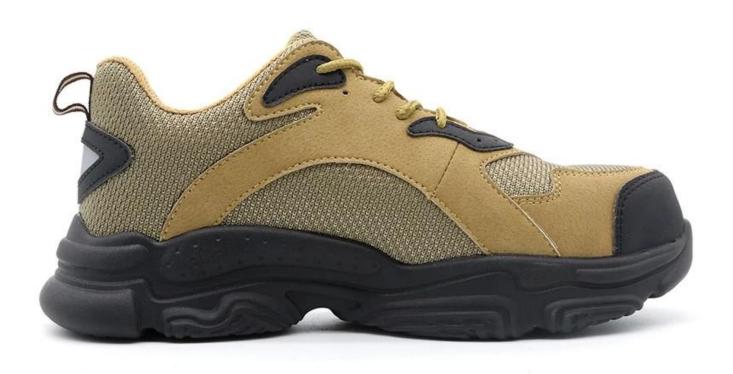

#### **Product Description**

- The Tiger master safety shoe is an updated style that providing improved fit and comfortability. This lace-up work shoe also features superior work protection, a slip-resistant soft EVA outsole for excellent stability.
- Mesh and moisture-wicking textile linings for a drier, more breathable foot environment.
- Removable metatomical HI-POLY footbed provides long-lasting underfoot support and comfort.
- Steel toe cap for safety shoes to be impact resistant 200 joules. To protect your feet toe without hazard.
- Aramid fiber mid-sole insert the safety shoes to be puncture resistant 1100 newtons. To protect your feet without puncture by nail or sharp objects.
- Made by pig suede leather and fabric upper, Comfortable, highly flexible, breathable, anti dust and wind.
- Cemented construction, Stable quality, environmental protection.
- Safety Shoes Catagory:
- OB: Non-Safety, SB: With Steel Toe Only, SBP: With Steel Toe and Steel mid-sole S1: SB+Anti-static, S1P: S1+Steel Plate, S2: S1+Water Proof, S3: S1P+Water Proof
- Tiger master safety shoes are used for workers to prevent the hurt from jobs. Your safety is always our concern!

| Item No:                       | TM248                                                                                                                                                   |
|--------------------------------|---------------------------------------------------------------------------------------------------------------------------------------------------------|
| Upper and Sole:                | Upper: Pig leather and fabric, Sole: Soft EVA                                                                                                           |
| Toe cap:                       | 1. Steel toe cap to be impact resistant 200 Joules.                                                                                                     |
|                                | 2. non is also provided.                                                                                                                                |
| Midsole :                      | 1. Aramid fiber mid-sole to be puncture resistant 1100 Newton.                                                                                          |
|                                | 2. non is also provided                                                                                                                                 |
| Collar:                        | High density fabric                                                                                                                                     |
| Tongue:                        | High density fabric                                                                                                                                     |
| Lining:                        | Soft air mesh fabric for a comfort fit                                                                                                                  |
| Shoe pads:                     | Removable metatomical HI-POLY footbed provides long-lasting under foot support and comfort.                                                             |
| Construction:                  | Cemented                                                                                                                                                |
| Height:                        | Low ankle                                                                                                                                               |
| Size:                          | 36-47                                                                                                                                                   |
| Standard:                      | CE EN ISO 20345 SB-P SRC or others.                                                                                                                     |
| Guarantee:                     | 6 months The sole is not broken from the middle or pulled off within six month after the goods getting to destination port. No guarantee for the upper. |
| Function:                      | Oil/ acid/ petrol/ chemical/ impact/ puncture resistant, anti slip, breathable, shock absorption, anti static.                                          |
| Package:                       | 1 pair per color box, 10 pairs per carton. carton size: $58.5 \times 40 \times 32.5 \text{ cm}$                                                         |
| Load quantity of<br>Container: | 3200pairs /1x20' container<br>6400pairs /1x40' container                                                                                                |

#### **Product Pictures**

200 JOULE TOECAP

SLIP- SHOCK RESISTANT ABSORPTION

ANTI-STATIC PETROL AND CHEMICAL RESISTANT

ANTI-NAIL MIDSOLE

OIL RESISTANT