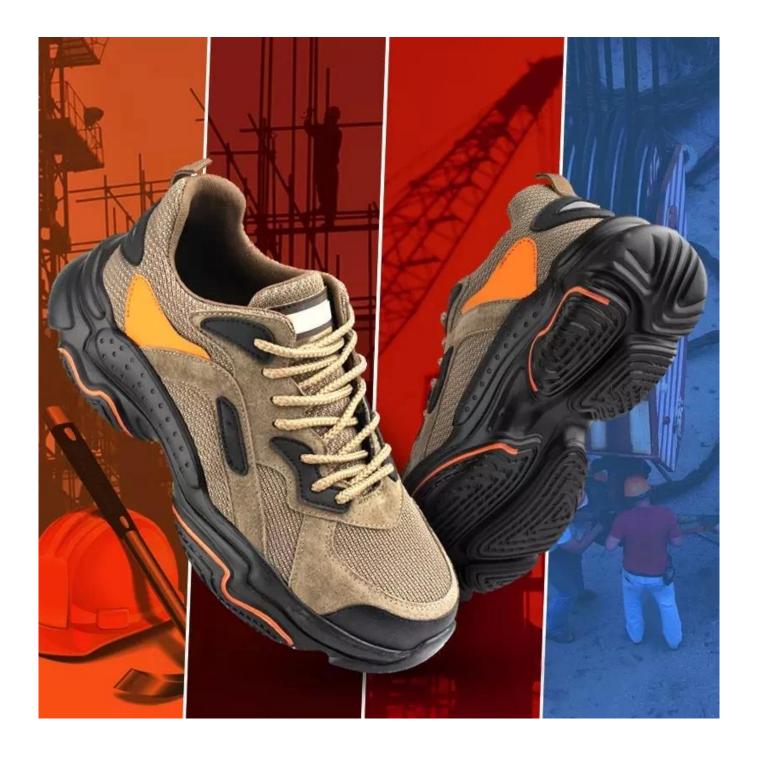

#### **Product Description**

- The Tiger master safety shoe is an updated style that providing improved fit and comfortability. This lace-up work shoe also features superior work protection, a slip-resistant soft EVA outsole for excellent stability.
- Mesh and moisture-wicking textile linings for a drier, more breathable foot environment.
- Removable metatomical HI-POLY footbed provides long-lasting underfoot support and comfort.
- Steel toe cap for safety shoes to be impact resistant 200 joules. To protect your feet toe without hazard.
- Aramid fiber mid-sole insert the safety shoes to be puncture resistant 1100 newtons. To protect your feet without puncture by nail or sharp objects.
- Made by pig suede leather and fabric upper, Comfortable, highly flexible, breathable, anti dust and wind.
- Cemented construction, Stable quality, environmental protection.
- Safety Shoes Catagory:
- OB: Non-Safety, SB: With Steel Toe Only, SBP: With Steel Toe and Steel mid-sole S1: SB+Anti-static, S1P: S1+Steel Plate, S2: S1+Water Proof, S3: S1P+Water Proof
- Tiger master safety shoes are used for workers to prevent the hurt from jobs. Your safety is always our concern!

#### **Product Pictures**

200 JOULE TOECAP

SLIP- SHOCK RESISTANT ABSORPTION

ANTI-STATIC PETROL AND CHEMICAL RESISTANT

ANTI-NAIL MIDSOLE

OIL RESISTANT