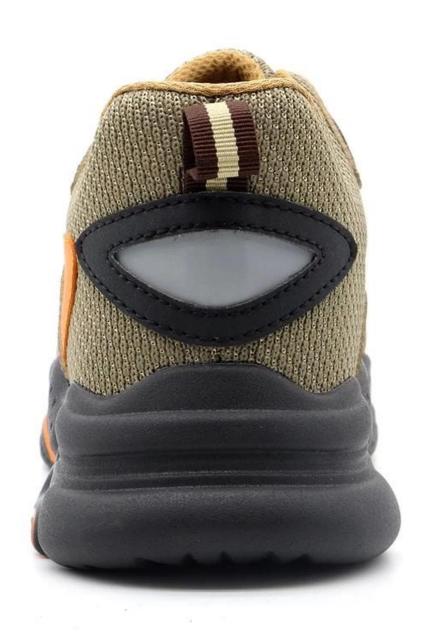

#### **Product Description**

- The Tiger master safety shoe is an updated style that providing improved fit and comfortability. This lace-up work shoe also features superior work protection, a slip-resistant soft EVA outsole for excellent stability.
- Mesh and moisture-wicking textile linings for a drier, more breathable foot environment.
- Removable metatomical HI-POLY footbed provides long-lasting underfoot support and comfort.
- Steel toe cap for safety shoes to be impact resistant 200 joules. To protect your feet toe without hazard.
- Aramid fiber mid-sole insert the safety shoes to be puncture resistant 1100 newtons. To protect your feet without puncture by nail or sharp objects.
- Made by pig suede leather and fabric upper, Comfortable, highly flexible, breathable, anti dust and wind.
- Cemented construction, Stable quality, environmental protection.
- Safety Shoes Catagory:
- OB: Non-Safety, SB: With Steel Toe Only, SBP: With Steel Toe and Steel mid-sole S1: SB+Anti-static, S1P: S1+Steel Plate, S2: S1+Water Proof, S3: S1P+Water Proof
- Tiger master safety shoes are used for workers to prevent the hurt from jobs. Your safety is always our concern!

| Item No:                       | TM248                                                                                                                                                   |
|--------------------------------|---------------------------------------------------------------------------------------------------------------------------------------------------------|
| Upper and Sole:                | Upper: Pig leather and fabric, Sole: Soft EVA                                                                                                           |
| Toe cap:                       | 1. Steel toe cap to be impact resistant 200 Joules.                                                                                                     |
|                                | 2. non is also provided.                                                                                                                                |
| Midsole :                      | 1. Aramid fiber mid-sole to be puncture resistant 1100 Newton.                                                                                          |
|                                | 2. non is also provided                                                                                                                                 |
| Collar:                        | High density fabric                                                                                                                                     |
| Tongue:                        | High density fabric                                                                                                                                     |
| Lining:                        | Soft air mesh fabric for a comfort fit                                                                                                                  |
| Shoe pads:                     | Removable metatomical HI-POLY footbed provides long-lasting under foot support and comfort.                                                             |
| Construction:                  | Cemented                                                                                                                                                |
| Height:                        | Low ankle                                                                                                                                               |
| Size:                          | 36-47                                                                                                                                                   |
| Standard:                      | CE EN ISO 20345 SB-P SRC or others.                                                                                                                     |
| Guarantee:                     | 6 months The sole is not broken from the middle or pulled off within six month after the goods getting to destination port. No guarantee for the upper. |
| Function:                      | Oil/ acid/ petrol/ chemical/ impact/ puncture resistant, anti slip, breathable, shock absorption, anti static.                                          |
| Package:                       | 1 pair per color box, 10 pairs per carton. carton size: $58.5 \times 40 \times 32.5 \text{ cm}$                                                         |
| Load quantity of<br>Container: | 3200pairs /1x20' container<br>6400pairs /1x40' container                                                                                                |

#### **Product Pictures**

200 JOULE TOECAP

SLIP- SHOCK RESISTANT ABSORPTION

ANTI-STATIC PETROL AND CHEMICAL RESISTANT

ANTI-NAIL MIDSOLE

OIL RESISTANT