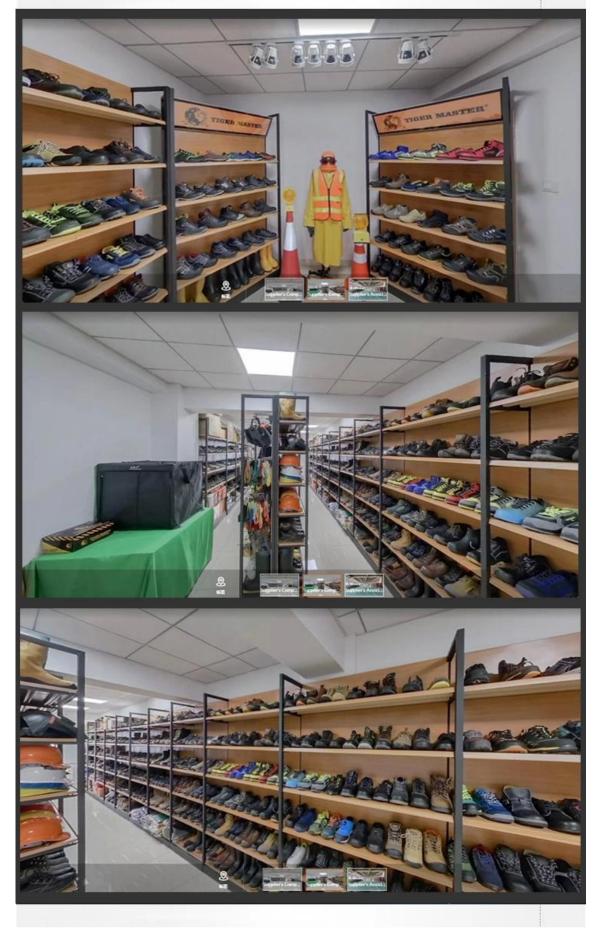

## **COMPANY INFORMATION**

#### **TIGER MASTER**

Tiger Master is safety shoes and PVC rain boots manufacturer. We have been qualified ISO 9001:2015 quality management system. Also, some of our hot sale models have qualified CE ENISO 20345:2022 and ASTM F2413-18. Meanwhile, we are also a professional brand for **PPE** (**Personal protective equipment**), especially in the fields of safety gloves, working garments, helmets, safety vest, ear muff/plug, safety harness, rain coat/suit etc.

Thank you for your interest of Tiger Master, hope you can find the products you want and start our business cooperation. If you need more information, please do not hesitate to contact us, we are always ready here.







#### **TIGER MASTER OFFICE SHOW**





## **TIGER MASTER SAMPLE ROOM**





## **SAFETY SHOES TEST**





Toecap Test≥200 Joules



Midsole Test≥1200 Newtons



**ESD Anti-Static Test** 



Tear Strength ≥120N



Bondness Test ≥4.0N/mm



Flex Tester ≥ 36,000T





TIGER MASTER®
Safety Shoes | Rain Boots



# PERSONAL PROTECTIVE EQUIPMENT WORK SAFETY SOLUTION PROVIDER

Link to PPE products website https://china-workwear.com