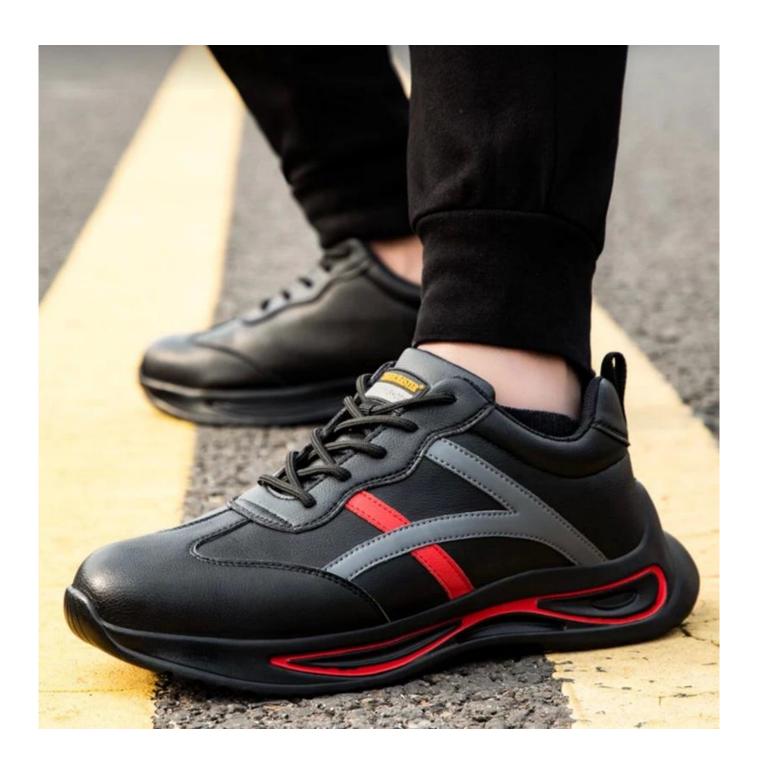

#### **TIGER MASTER**

- 1. Get the job done right in the tiger master safety shoes. These lace-up safety shoes are moisturewicking lining to help keep your feet dry and a slip resistant PU sole for excellent stability.
- 2. Steel toe cap and aramid fiber mid-sole that meets CE standards. To protect your feet toe without hazard. To protect your feet without puncture by nail or sharp objects.
- 3. Removable metatomical HI-POLY footbed provides long-lasting underfoot support and comfort.
- 4. Slip-resistant PU outsole meets CE EN ISO 20345:2022 Non-Slip Testing Standards.
- 5. Made by Microfiber leather upper, Comfortable, highly flexible, breathable anti dust and wind.
- 6. Cemented construction.
- 7. Safety Shoes Catagory:

```
OB: Non-Safety, SB: With Steel Toe Only, SBP: With Steel Toe and Steel mid-sole S1: SB+Anti-static, S1P: S1+Steel Plate, S2: S1+Water Proof, S3: S1P+Water Proof
```

8. Tiger master safety shoes are used for workers to prevent the hurt from jobs. Your safety is always our concern!

| Item No:                    | TM261                                                                                                                                                   |  |  |  |
|-----------------------------|---------------------------------------------------------------------------------------------------------------------------------------------------------|--|--|--|
| Upper and Sole:             | Upper: Microfiber leather, Sole: PU single density . <a href="mailto:china"><u>china sneaker safety shoe manufacturer</u></a>                           |  |  |  |
| Toe:                        | 1. Steel toe cap to be impact resistant 200 joules.                                                                                                     |  |  |  |
|                             | 2. non is also provided.                                                                                                                                |  |  |  |
| Midsole :                   | 1. Aramid fiber mid-sole to be puncture resistant 1100 newtons.                                                                                         |  |  |  |
|                             | 2. non is also provided                                                                                                                                 |  |  |  |
| Lining:                     | Soft air mesh fabric lining for a comfort fit                                                                                                           |  |  |  |
| Shoe pads:                  | Removable moulded HI-POLY insole offers superior underfoot support and cushioned comfort                                                                |  |  |  |
| Construction:               | Cemented                                                                                                                                                |  |  |  |
| Height:                     | Low ankle                                                                                                                                               |  |  |  |
| Size:                       | 36-46                                                                                                                                                   |  |  |  |
| Standard:                   | CE EN ISO 20345 SB-P SRC or others                                                                                                                      |  |  |  |
| Guarantee:                  | 6 months The sole is not broken from the middle or pulled off within six month after the goods getting to destination port. No guarantee for the upper. |  |  |  |
| Function:                   | Slip/ oil/ acid/ petrol/ chemical/ impact/ puncture resistant, breathable, shock absorption, anti static. lightweight.                                  |  |  |  |
| Package:                    | 1 pair per color box, 10 pairs per carton. Carton size: 58.5 x 40 x 32.5 cm                                                                             |  |  |  |
| Load quantity of Container: | 3300pairs /1x20' container<br>6600pairs /1x40' container                                                                                                |  |  |  |