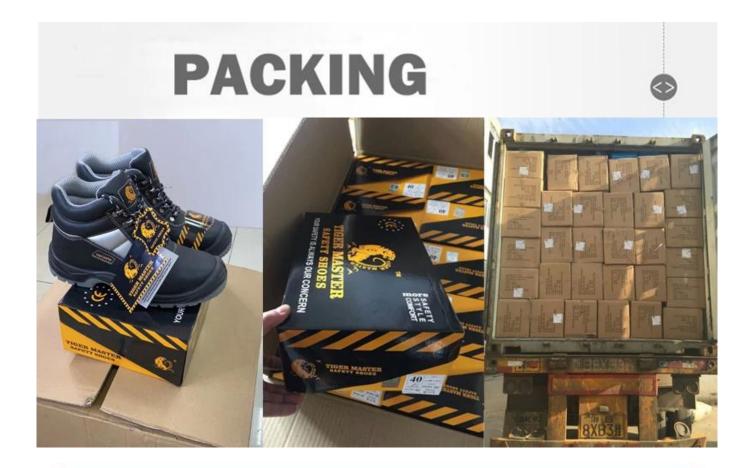

| Item No:                    | TM261                                                                                                                                                   |  |  |  |
|-----------------------------|---------------------------------------------------------------------------------------------------------------------------------------------------------|--|--|--|
| Upper and Sole:             | Upper: Microfiber leather, Sole: PU single density . <a href="mailto:china"><u>china sneaker safety shoe manufacturer</u></a>                           |  |  |  |
| Toe:                        | 1. Steel toe cap to be impact resistant 200 joules.                                                                                                     |  |  |  |
|                             | 2. non is also provided.                                                                                                                                |  |  |  |
| Midsole :                   | 1. Aramid fiber mid-sole to be puncture resistant 1100 newtons.                                                                                         |  |  |  |
|                             | 2. non is also provided                                                                                                                                 |  |  |  |
| Lining:                     | Soft air mesh fabric lining for a comfort fit                                                                                                           |  |  |  |
| Shoe pads:                  | Removable moulded HI-POLY insole offers superior underfoot support and cushioned comfort                                                                |  |  |  |
| Construction:               | Cemented                                                                                                                                                |  |  |  |
| Height:                     | Low ankle                                                                                                                                               |  |  |  |
| Size:                       | 36-46                                                                                                                                                   |  |  |  |
| Standard:                   | CE EN ISO 20345 SB-P SRC or others                                                                                                                      |  |  |  |
| Guarantee:                  | 6 months The sole is not broken from the middle or pulled off within six month after the goods getting to destination port. No guarantee for the upper. |  |  |  |
| Function:                   | Slip/ oil/ acid/ petrol/ chemical/ impact/ puncture resistant, breathable, shock absorption, anti static. lightweight.                                  |  |  |  |
| Package:                    | 1 pair per color box, 10 pairs per carton. Carton size: 58.5 x 40 x 32.5 cm                                                                             |  |  |  |
| Load quantity of Container: | 3300pairs /1x20' container<br>6600pairs /1x40' container                                                                                                |  |  |  |