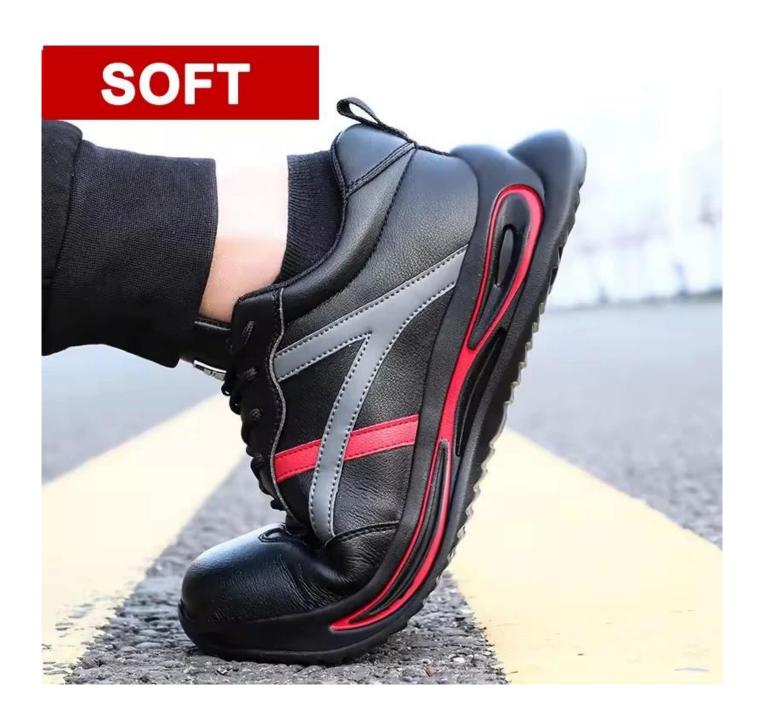

#### **TIGER MASTER**

- 1. Get the job done right in the tiger master safety shoes. These lace-up safety shoes are moisturewicking lining to help keep your feet dry and a slip resistant PU sole for excellent stability.
- 2. Steel toe cap and aramid fiber mid-sole that meets CE standards. To protect your feet toe without hazard. To protect your feet without puncture by nail or sharp objects.
- 3. Removable metatomical HI-POLY footbed provides long-lasting underfoot support and comfort.
- 4. Slip-resistant PU outsole meets CE EN ISO 20345:2022 Non-Slip Testing Standards.
- 5. Made by Microfiber leather upper, Comfortable, highly flexible, breathable anti dust and wind.
- 6. Cemented construction.
- 7. Safety Shoes Catagory:

```
OB: Non-Safety, SB: With Steel Toe Only, SBP: With Steel Toe and Steel mid-sole S1: SB+Anti-static, S1P: S1+Steel Plate, S2: S1+Water Proof, S3: S1P+Water Proof
```

8. Tiger master safety shoes are used for workers to prevent the hurt from jobs. Your safety is always our concern!

| Item No:                    | TM261                                                                                                                                                   |  |  |  |
|-----------------------------|---------------------------------------------------------------------------------------------------------------------------------------------------------|--|--|--|
| Upper and Sole:             | Upper: Microfiber leather, Sole: PU single density . <a href="mailto:china"><u>china sneaker safety shoe manufacturer</u></a>                           |  |  |  |
| Toe:                        | 1. Steel toe cap to be impact resistant 200 joules.                                                                                                     |  |  |  |
|                             | 2. non is also provided.                                                                                                                                |  |  |  |
| Midsole :                   | 1. Aramid fiber mid-sole to be puncture resistant 1100 newtons.                                                                                         |  |  |  |
|                             | 2. non is also provided                                                                                                                                 |  |  |  |
| Lining:                     | Soft air mesh fabric lining for a comfort fit                                                                                                           |  |  |  |
| Shoe pads:                  | Removable moulded HI-POLY insole offers superior underfoot support and cushioned comfort                                                                |  |  |  |
| Construction:               | Cemented                                                                                                                                                |  |  |  |
| Height:                     | Low ankle                                                                                                                                               |  |  |  |
| Size:                       | 36-46                                                                                                                                                   |  |  |  |
| Standard:                   | CE EN ISO 20345 SB-P SRC or others                                                                                                                      |  |  |  |
| Guarantee:                  | 6 months The sole is not broken from the middle or pulled off within six month after the goods getting to destination port. No guarantee for the upper. |  |  |  |
| Function:                   | Slip/ oil/ acid/ petrol/ chemical/ impact/ puncture resistant, breathable, shock absorption, anti static. lightweight.                                  |  |  |  |
| Package:                    | 1 pair per color box, 10 pairs per carton. Carton size: 58.5 x 40 x 32.5 cm                                                                             |  |  |  |
| Load quantity of Container: | 3300pairs /1x20' container<br>6600pairs /1x40' container                                                                                                |  |  |  |