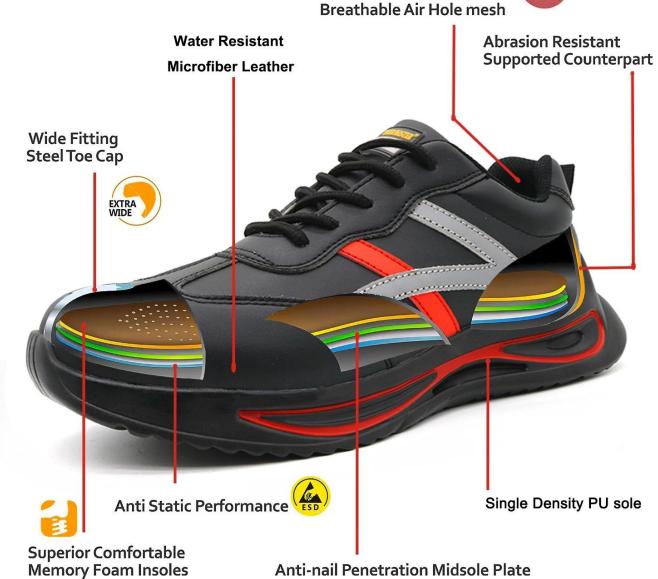

#### **TIGER MASTER**

- 1. Get the job done right in the tiger master safety shoes. These lace-up safety shoes are moisturewicking lining to help keep your feet dry and a slip resistant PU sole for excellent stability.
- 2. Steel toe cap and aramid fiber mid-sole that meets CE standards. To protect your feet toe without hazard. To protect your feet without puncture by nail or sharp objects.
- 3. Removable metatomical HI-POLY footbed provides long-lasting underfoot support and comfort.
- 4. Slip-resistant PU outsole meets CE EN ISO 20345:2022 Non-Slip Testing Standards.
- 5. Made by Microfiber leather upper, Comfortable, highly flexible, breathable anti dust and wind.
- 6. Cemented construction.
- 7. Safety Shoes Catagory:

```
OB: Non-Safety, SB: With Steel Toe Only, SBP: With Steel Toe and Steel mid-sole S1: SB+Anti-static, S1P: S1+Steel Plate, S2: S1+Water Proof, S3: S1P+Water Proof
```

8. Tiger master safety shoes are used for workers to prevent the hurt from jobs. Your safety is always our concern!

| Item No:                    | TM261                                                                                                                                                   |  |  |  |
|-----------------------------|---------------------------------------------------------------------------------------------------------------------------------------------------------|--|--|--|
| Upper and Sole:             | Upper: Microfiber leather, Sole: PU single density . <a href="mailto:china"><u>china sneaker safety shoe manufacturer</u></a>                           |  |  |  |
| Toe:                        | 1. Steel toe cap to be impact resistant 200 joules.                                                                                                     |  |  |  |
|                             | 2. non is also provided.                                                                                                                                |  |  |  |
| Midsole :                   | 1. Aramid fiber mid-sole to be puncture resistant 1100 newtons.                                                                                         |  |  |  |
|                             | 2. non is also provided                                                                                                                                 |  |  |  |
| Lining:                     | Soft air mesh fabric lining for a comfort fit                                                                                                           |  |  |  |
| Shoe pads:                  | Removable moulded HI-POLY insole offers superior underfoot support and cushioned comfort                                                                |  |  |  |
| Construction:               | Cemented                                                                                                                                                |  |  |  |
| Height:                     | Low ankle                                                                                                                                               |  |  |  |
| Size:                       | 36-46                                                                                                                                                   |  |  |  |
| Standard:                   | CE EN ISO 20345 SB-P SRC or others                                                                                                                      |  |  |  |
| Guarantee:                  | 6 months The sole is not broken from the middle or pulled off within six month after the goods getting to destination port. No guarantee for the upper. |  |  |  |
| Function:                   | Slip/ oil/ acid/ petrol/ chemical/ impact/ puncture resistant, breathable, shock absorption, anti static. lightweight.                                  |  |  |  |
| Package:                    | 1 pair per color box, 10 pairs per carton. Carton size: 58.5 x 40 x 32.5 cm                                                                             |  |  |  |
| Load quantity of Container: | 3300pairs /1x20' container<br>6600pairs /1x40' container                                                                                                |  |  |  |