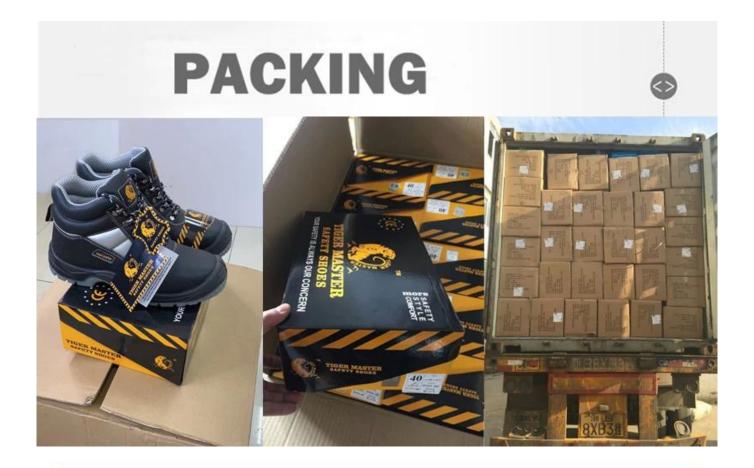

| Item No:                       | TM265                                                                                                                                                   |  |  |  |  |
|--------------------------------|---------------------------------------------------------------------------------------------------------------------------------------------------------|--|--|--|--|
| Upper and Sole:                | Upper: Suede leather, Sole: PU dual density                                                                                                             |  |  |  |  |
| Toe:                           | 1. Steel toe cap to be impact resistant 200 joules.                                                                                                     |  |  |  |  |
|                                | 2. non is also provided.                                                                                                                                |  |  |  |  |
| Midsole :                      | 1. Steel mid-sole to be puncture resistant 1100 newtons.                                                                                                |  |  |  |  |
|                                | 2. non is also provided                                                                                                                                 |  |  |  |  |
| Style:                         | No lace                                                                                                                                                 |  |  |  |  |
| Lining:                        | Soft air mesh fabric lining for a comfort fit                                                                                                           |  |  |  |  |
| Shoe pads:                     | Removable moulded HI-POLY insole offers superior underfoot support and cushioned comfort                                                                |  |  |  |  |
| Construction:                  | Injection moulded                                                                                                                                       |  |  |  |  |
| Height:                        | Low ankle                                                                                                                                               |  |  |  |  |
| Size:                          | 36-47                                                                                                                                                   |  |  |  |  |
| Standard:                      | CE EN ISO 20345 SB-P SRC or others                                                                                                                      |  |  |  |  |
| Guarantee:                     | 6 months The sole is not broken from the middle or pulled off within six month after the goods getting to destination port. No guarantee for the upper. |  |  |  |  |
| Function:                      | Slip/ oil/ acid/ petrol/ chemical/ impact/ puncture resistant, breathable, shock absorption, anti static. lightweight.                                  |  |  |  |  |
| Package:                       | 1 pair per color box, 10 pairs per carton. Carton size: 59 x 44 x 33 cm                                                                                 |  |  |  |  |
| Load quantity of<br>Container: | 3200pairs /1x20' container<br>6400pairs /1x40' container                                                                                                |  |  |  |  |