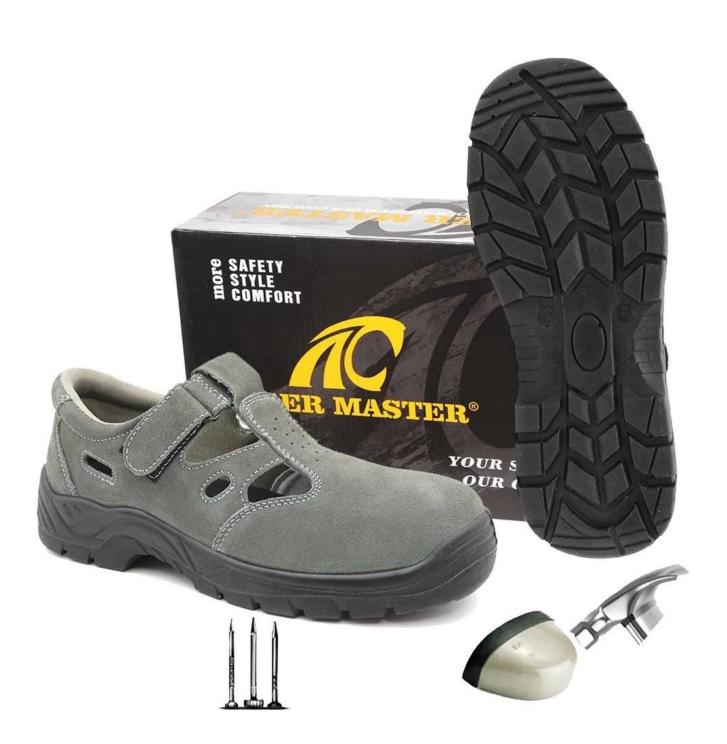

| Item No:                       | TM265                                                                                                                                                   |  |  |  |  |
|--------------------------------|---------------------------------------------------------------------------------------------------------------------------------------------------------|--|--|--|--|
| Upper and Sole:                | Upper: Suede leather, Sole: PU dual density                                                                                                             |  |  |  |  |
| Toe:                           | 1. Steel toe cap to be impact resistant 200 joules.                                                                                                     |  |  |  |  |
|                                | 2. non is also provided.                                                                                                                                |  |  |  |  |
| Midsole :                      | 1. Steel mid-sole to be puncture resistant 1100 newtons.                                                                                                |  |  |  |  |
|                                | 2. non is also provided                                                                                                                                 |  |  |  |  |
| Style:                         | No lace                                                                                                                                                 |  |  |  |  |
| Lining:                        | Soft air mesh fabric lining for a comfort fit                                                                                                           |  |  |  |  |
| Shoe pads:                     | Removable moulded HI-POLY insole offers superior underfoot support and cushioned comfort                                                                |  |  |  |  |
| Construction:                  | Injection moulded                                                                                                                                       |  |  |  |  |
| Height:                        | Low ankle                                                                                                                                               |  |  |  |  |
| Size:                          | 36-47                                                                                                                                                   |  |  |  |  |
| Standard:                      | CE EN ISO 20345 SB-P SRC or others                                                                                                                      |  |  |  |  |
| Guarantee:                     | 6 months The sole is not broken from the middle or pulled off within six month after the goods getting to destination port. No guarantee for the upper. |  |  |  |  |
| Function:                      | Slip/ oil/ acid/ petrol/ chemical/ impact/ puncture resistant, breathable, shock absorption, anti static. lightweight.                                  |  |  |  |  |
| Package:                       | 1 pair per color box, 10 pairs per carton. Carton size: 59 x 44 x 33 cm                                                                                 |  |  |  |  |
| Load quantity of<br>Container: | 3200pairs /1x20' container<br>6400pairs /1x40' container                                                                                                |  |  |  |  |