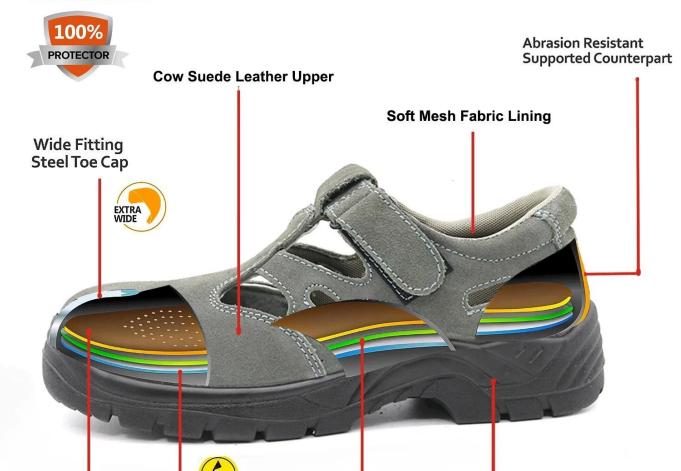

#### **TIGER MASTER**

- 1. Get the job done right in the tiger master safety shoes. These no lace safety shoes are moisturewicking lining to help keep your feet dry and a slip resistant PU sole for excellent stability.
- 2. Steel toe cap and steel mid-sole that meets CE standards. To protect your feet toe without hazard. To protect your feet without puncture by nail or sharp objects.
- 3. Removable metatomical HI-POLY footbed provides long-lasting underfoot support and comfort.
- 4. Slip-resistant PU outsole meets CE EN ISO 20345:2011 Non-Slip Testing Standards.
- 5. Made by suede leather upper, Comfortable, highly flexible, breathable, anti dust and wind.
- 6. Injection moulded construction, Stable quality, fast speed, environmental protection.
- 7. Safety Shoes Catagory:

OB: Non-Safety, SB: With Steel Toe Only, SBP: With Steel Toe and Steel mid-sole S1: SB+Anti-static, S1P: S1+Steel Plate, S2: S1+Water Proof, S3: S1P+Water Proof

8. Tiger master safety shoes are used for workers to prevent the hurt from jobs. Your safety is always our concern!

| Item No:                       | TM265                                                                                                                                                   |  |  |  |  |
|--------------------------------|---------------------------------------------------------------------------------------------------------------------------------------------------------|--|--|--|--|
| Upper and Sole:                | Upper: Suede leather, Sole: PU dual density                                                                                                             |  |  |  |  |
| Toe:                           | 1. Steel toe cap to be impact resistant 200 joules.                                                                                                     |  |  |  |  |
|                                | 2. non is also provided.                                                                                                                                |  |  |  |  |
| Midsole :                      | 1. Steel mid-sole to be puncture resistant 1100 newtons.                                                                                                |  |  |  |  |
|                                | 2. non is also provided                                                                                                                                 |  |  |  |  |
| Style:                         | No lace                                                                                                                                                 |  |  |  |  |
| Lining:                        | Soft air mesh fabric lining for a comfort fit                                                                                                           |  |  |  |  |
| Shoe pads:                     | Removable moulded HI-POLY insole offers superior underfoot support and cushioned comfort                                                                |  |  |  |  |
| Construction:                  | Injection moulded                                                                                                                                       |  |  |  |  |
| Height:                        | Low ankle                                                                                                                                               |  |  |  |  |
| Size:                          | 36-47                                                                                                                                                   |  |  |  |  |
| Standard:                      | CE EN ISO 20345 SB-P SRC or others                                                                                                                      |  |  |  |  |
| Guarantee:                     | 6 months The sole is not broken from the middle or pulled off within six month after the goods getting to destination port. No guarantee for the upper. |  |  |  |  |
| Function:                      | Slip/ oil/ acid/ petrol/ chemical/ impact/ puncture resistant, breathable, shock absorption, anti static. lightweight.                                  |  |  |  |  |
| Package:                       | 1 pair per color box, 10 pairs per carton. Carton size: 59 x 44 x 33 cm                                                                                 |  |  |  |  |
| Load quantity of<br>Container: | 3200pairs /1x20' container<br>6400pairs /1x40' container                                                                                                |  |  |  |  |