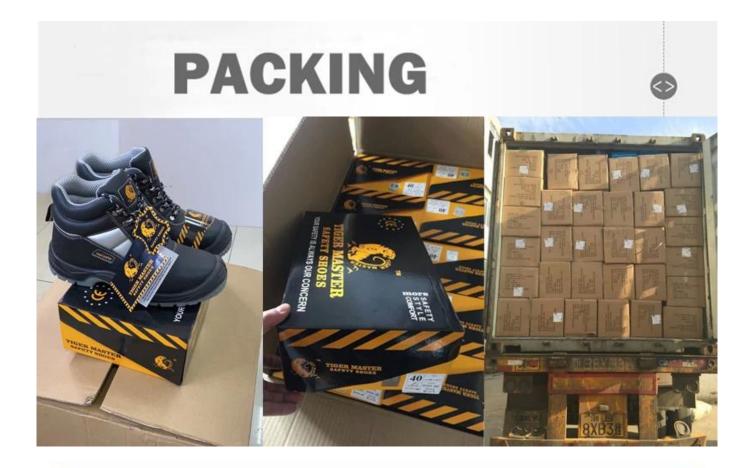

t. No guarantee for the upper. |  |  |  |
| Function:                      | Slip/ oil/ acid/ petrol/ chemical/ impact/ puncture resistant, breathable, shock absorption, lightweight, anti static is available                      |  |  |  |
| Package:                       | 1 pair per color box, 10 pairs per carton. Carton size: 59 x 44 x 33 cm                                                                                 |  |  |  |
| Load quantity of<br>Container: | 3200pairs /1x20' container<br>6400pairs /1x40' container                                                                                                |  |  |  |

# **PRODUCT PICTURES**

# **TIGER MASTER**







RESISTANT



SHOCK





ANTI-STATIC PETROL AND CHEMICAL RESISTANT



ANTI-NAIL MIDSOLE



OIL RESISTANT











### **COMPANY INFORMATION**

#### **TIGER MASTER**

Tiger Master is safety shoes and PVC rain boots manufacturer. We have been qualified ISO 9001:2015 quality management system. Also, some of our hot sale models have qualified CE ENISO 20345:2011 and ASTM F2413-18. Meanwhile, we are also a professional brand for **PPE** (**Personal protective equipment**), especially in the fields of safety gloves, working garments, helmets, safety vest, ear muff/plug, safety harness, rain coat/suit etc.

Thank you for your interest of Tiger Master, hope you can find the products you want and start our business cooperation. If you need more information, please do not hesitate to contact us, we are always ready here.







#### **TIGER MASTER OFFICE SHOW**





## **TIGER MASTER SAMPLE ROOM**





# **SA