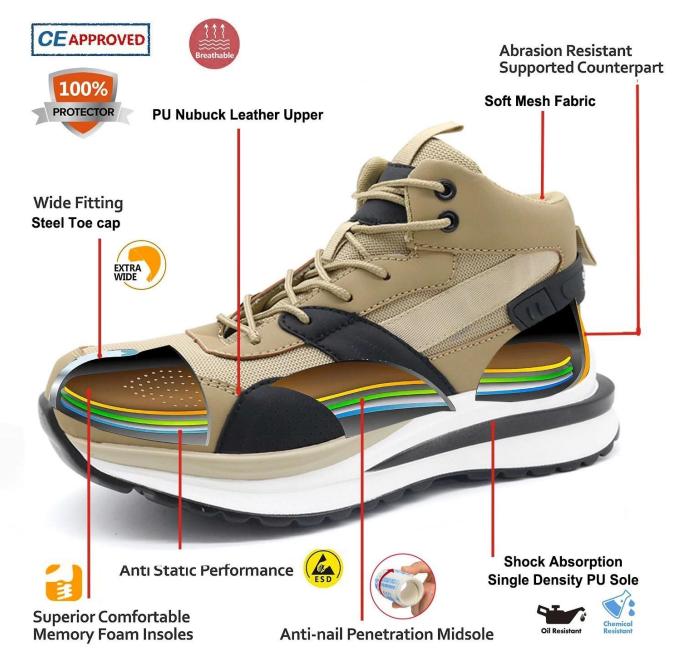

#### **TIGER MASTER**

- 1. Get the job done right in the tiger master safety shoes. These lace-up safety shoes are moisturewicking lining to help keep your feet dry and a slip resistant PU sole for excellent stability.
- 2. Steel toe cap and aramid fiber mid-sole that meets CE standards. To protect your feet toe without hazard. To protect your feet without puncture by nail or sharp objects.
- 3. Removable metatomical HI-POLY footbed provides long-lasting underfoot support and comfort.
- 4. Slip-resistant PU single density outsole meets CE EN ISO 20345:2022 Non-Slip Testing Standards.
- 5. Made by PU nubuck leather upper, Comfortable, highly flexible, breathable anti dust and wind.
- 6. Cemented construction.
- 7. Safety Shoes Catagory:

OB: Non-Safety, SB: With Steel Toe Only, SBP: With Steel Toe and Steel mid-sole S1: SB+Anti-static, S1P: S1+Steel Plate, S2: S1+Water Proof, S3: S1P+Water Proof

8. Tiger master safety shoes are used for workers to prevent the hurt from jobs. Your safety is always our concern!

| Item No:                       | TM267                                                                                                                                                   |  |  |  |
|--------------------------------|---------------------------------------------------------------------------------------------------------------------------------------------------------|--|--|--|
| Upper and Sole:                | Upper:PU nubuck leather & fabric, Sole: PU single density .                                                                                             |  |  |  |
| Toe:                           | 1. Steel toe cap to be impact resistant 200 joules.                                                                                                     |  |  |  |
|                                | 2. non is also provided.                                                                                                                                |  |  |  |
| Midsole :                      | 1. Aramid fiber mid-sole to be puncture resistant 1100 newtons.                                                                                         |  |  |  |
|                                | 2. non is also provided                                                                                                                                 |  |  |  |
| Lining:                        | Soft air mesh fabric lining for a comfort fit                                                                                                           |  |  |  |
| Shoe pads:                     | Removable moulded HI-POLY insole offers superior underfoot support and cushioned comfort                                                                |  |  |  |
| Construction:                  | Cemented                                                                                                                                                |  |  |  |
| Height:                        | Middle cut                                                                                                                                              |  |  |  |
| Size:                          | 36-46                                                                                                                                                   |  |  |  |
| Standard:                      | CE EN ISO 20345 SB-P SRC or others                                                                                                                      |  |  |  |
| Guarantee:                     | 6 months The sole is not broken from the middle or pulled off within six month after the goods getting to destination port. No guarantee for the upper. |  |  |  |
| Function:                      | Slip/ oil/ acid/ petrol/ chemical/ impact/ puncture resistant, breathable, shock absorption, lightweight, anti static is available                      |  |  |  |
| Package:                       | 1 pair per color box, 10 pairs per carton. Carton size: 59 x 44 x 33 cm                                                                                 |  |  |  |
| Load quantity of<br>Container: | 3200pairs /1x20' container<br>6400pairs /1x40' container                                                                                                |  |  |  |