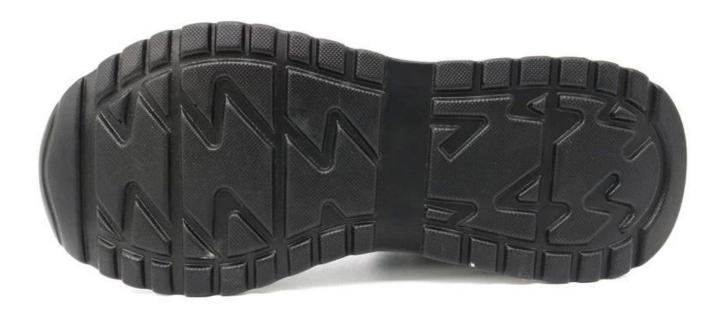

| Item No:                       | TM267                                                                                                                                                   |  |  |  |
|--------------------------------|---------------------------------------------------------------------------------------------------------------------------------------------------------|--|--|--|
| Upper and Sole:                | Upper:PU nubuck leather & fabric, Sole: PU single density .                                                                                             |  |  |  |
| Toe:                           | 1. Steel toe cap to be impact resistant 200 joules.                                                                                                     |  |  |  |
|                                | 2. non is also provided.                                                                                                                                |  |  |  |
| Midsole :                      | 1. Aramid fiber mid-sole to be puncture resistant 1100 newtons.                                                                                         |  |  |  |
|                                | 2. non is also provided                                                                                                                                 |  |  |  |
| Lining:                        | Soft air mesh fabric lining for a comfort fit                                                                                                           |  |  |  |
| Shoe pads:                     | Removable moulded HI-POLY insole offers superior underfoot support and cushioned comfort                                                                |  |  |  |
| Construction:                  | Cemented                                                                                                                                                |  |  |  |
| Height:                        | Middle cut                                                                                                                                              |  |  |  |
| Size:                          | 36-46                                                                                                                                                   |  |  |  |
| Standard:                      | CE EN ISO 20345 SB-P SRC or others                                                                                                                      |  |  |  |
| Guarantee:                     | 6 months The sole is not broken from the middle or pulled off within six month after the goods getting to destination port. No guarantee for the upper. |  |  |  |
| Function:                      | Slip/ oil/ acid/ petrol/ chemical/ impact/ puncture resistant, breathable, shock absorption, lightweight, anti static is available                      |  |  |  |
| Package:                       | 1 pair per color box, 10 pairs per carton. Carton size: 59 x 44 x 33 cm                                                                                 |  |  |  |
| Load quantity of<br>Container: | 3200pairs /1x20' container<br>6400pairs /1x40' container                                                                                                |  |  |  |