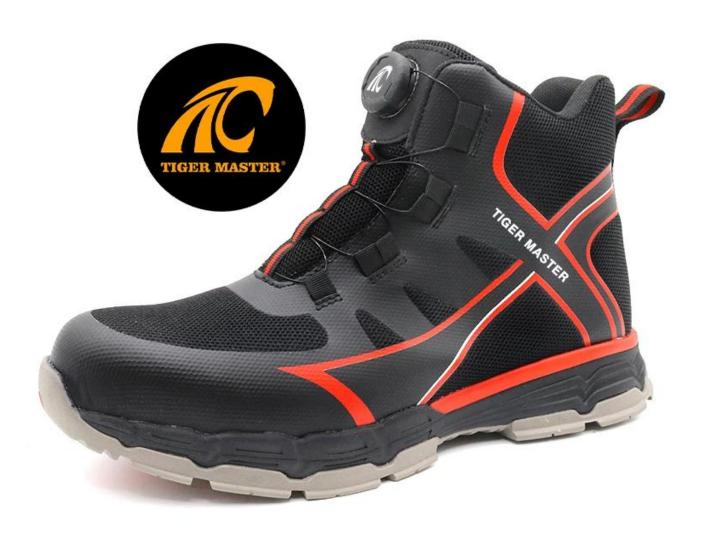

| Item No:                       | TM285H                                                                                                                                                  |  |  |  |
|--------------------------------|---------------------------------------------------------------------------------------------------------------------------------------------------------|--|--|--|
| Upper and Sole:                | Upper: Nylon fabric with PU coated Sole: EVA/RUBBER                                                                                                     |  |  |  |
| Toe:                           | 1. Composite toe cap to be impact resistant 200 joules.                                                                                                 |  |  |  |
|                                | 2. non is also provided.                                                                                                                                |  |  |  |
| Midsole :                      | 1. Aramid fiber mid-sole to be puncture resistant 1100 newtons.                                                                                         |  |  |  |
|                                | 2. non is also provided                                                                                                                                 |  |  |  |
| Tongue:                        | High density fabric                                                                                                                                     |  |  |  |
| Lining:                        | Soft air mesh fabric lining for a comfort fit & waterproof socks inside                                                                                 |  |  |  |
| Shoe pads:                     | Removable moulded HI-POLY insole offers superior underfoot support and cushioned comfort                                                                |  |  |  |
| Construction:                  | Cemented                                                                                                                                                |  |  |  |
| Height:                        | High ankle                                                                                                                                              |  |  |  |
| Size:                          | 36-47                                                                                                                                                   |  |  |  |
| Standard:                      | CE EN ISO 20345 SB-P SRC or others                                                                                                                      |  |  |  |
| Guarantee:                     | 6 months The sole is not broken from the middle or pulled off within six month after the goods getting to destination port. No guarantee for the upper. |  |  |  |
| Function:                      | Slip/ oil/ acid/ petrol/ chemical/ impact/ puncture resistant, shock absorption, anti static. lightweight, metal free.                                  |  |  |  |
| Package:                       | 1 pair per color box, 10 pairs per carton. Carton size: 58.5 x 40 x 32.5 cm                                                                             |  |  |  |
| Load quantity of<br>Container: | 3300pairs /1x20' container<br>6600pairs /1x40' container                                                                                                |  |  |  |