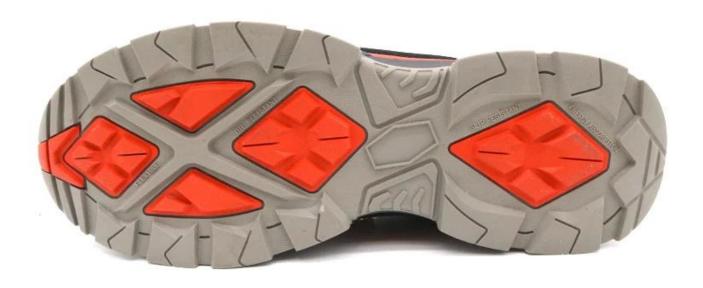

| Item No:                       | TM285H                                                                                                                                                  |  |  |  |
|--------------------------------|---------------------------------------------------------------------------------------------------------------------------------------------------------|--|--|--|
| Upper and Sole:                | Upper: Nylon fabric with PU coated Sole: EVA/RUBBER                                                                                                     |  |  |  |
| Toe:                           | 1. Composite toe cap to be impact resistant 200 joules.                                                                                                 |  |  |  |
|                                | 2. non is also provided.                                                                                                                                |  |  |  |
| Midsole :                      | 1. Aramid fiber mid-sole to be puncture resistant 1100 newtons.                                                                                         |  |  |  |
|                                | 2. non is also provided                                                                                                                                 |  |  |  |
| Tongue:                        | High density fabric                                                                                                                                     |  |  |  |
| Lining:                        | Soft air mesh fabric lining for a comfort fit & waterproof socks inside                                                                                 |  |  |  |
| Shoe pads:                     | Removable moulded HI-POLY insole offers superior underfoot support and cushioned comfort                                                                |  |  |  |
| Construction:                  | Cemented                                                                                                                                                |  |  |  |
| Height:                        | High ankle                                                                                                                                              |  |  |  |
| Size:                          | 36-47                                                                                                                                                   |  |  |  |
| Standard:                      | CE EN ISO 20345 SB-P SRC or others                                                                                                                      |  |  |  |
| Guarantee:                     | 6 months The sole is not broken from the middle or pulled off within six month after the goods getting to destination port. No guarantee for the upper. |  |  |  |
| Function:                      | Slip/ oil/ acid/ petrol/ chemical/ impact/ puncture resistant, shock absorption, anti static. lightweight, metal free.                                  |  |  |  |
| Package:                       | 1 pair per color box, 10 pairs per carton. Carton size: 58.5 x 40 x 32.5 cm                                                                             |  |  |  |
| Load quantity of<br>Container: | 3300pairs /1x20' container<br>6600pairs /1x40' container                                                                                                |  |  |  |