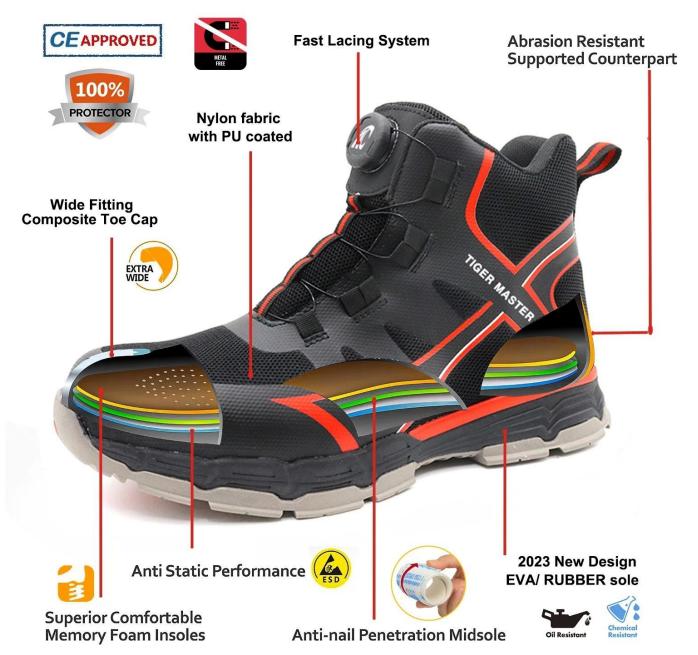

#### **TIGER MASTER**

- 1. Get the job done right in the tiger master safety shoes. These fast lock system safety shoes are moisture-wicking lining to help keep your feet dry and a slip resistant rubber sole for excellent stability.
- 2. Composite toe cap and aramid fiber mid-sole that meets CE standards. To protect your feet toe without hazard. To protect your feet without puncture by nail or sharp objects.
- 3. Removable metatomical HI-POLY footbed provides long-lasting underfoot support and comfort.
- 4. Slip-resistant rubber outsole meets CE EN ISO 20345:2022 Non-Slip Testing Standards.
- 5. Made by nylon fabric with PU coated upper, Comfortable, highly flexible, anti dust and wind.
- 6. Cemented construction, Stable quality, environmental protection.
- 7. Safety Shoes Catagory:

OB: Non-Safety, SB: With Steel Toe Only, SBP: With Steel Toe and Steel mid-sole S1: SB+Anti-static, S1P: S1+Steel Plate, S2: S1+Water Proof, S3: S1P+Water Proof

8. Tiger master safety shoes are used for workers to prevent the hurt from jobs. Your safety is always our concern!

| Item No:                       | TM285H                                                                                                                                                  |  |  |  |
|--------------------------------|---------------------------------------------------------------------------------------------------------------------------------------------------------|--|--|--|
| Upper and Sole:                | Upper: Nylon fabric with PU coated Sole: EVA/RUBBER                                                                                                     |  |  |  |
| Toe:                           | 1. Composite toe cap to be impact resistant 200 joules.                                                                                                 |  |  |  |
|                                | 2. non is also provided.                                                                                                                                |  |  |  |
| Midsole :                      | 1. Aramid fiber mid-sole to be puncture resistant 1100 newtons.                                                                                         |  |  |  |
|                                | 2. non is also provided                                                                                                                                 |  |  |  |
| Tongue:                        | High density fabric                                                                                                                                     |  |  |  |
| Lining:                        | Soft air mesh fabric lining for a comfort fit & waterproof socks inside                                                                                 |  |  |  |
| Shoe pads:                     | Removable moulded HI-POLY insole offers superior underfoot support and cushioned comfort                                                                |  |  |  |
| Construction:                  | Cemented                                                                                                                                                |  |  |  |
| Height:                        | High ankle                                                                                                                                              |  |  |  |
| Size:                          | 36-47                                                                                                                                                   |  |  |  |
| Standard:                      | CE EN ISO 20345 SB-P SRC or others                                                                                                                      |  |  |  |
| Guarantee:                     | 6 months The sole is not broken from the middle or pulled off within six month after the goods getting to destination port. No guarantee for the upper. |  |  |  |
| Function:                      | Slip/ oil/ acid/ petrol/ chemical/ impact/ puncture resistant, shock absorption, anti static. lightweight, metal free.                                  |  |  |  |
| Package:                       | 1 pair per color box, 10 pairs per carton. Carton size: 58.5 x 40 x 32.5 cm                                                                             |  |  |  |
| Load quantity of<br>Container: | 3300pairs /1x20' container<br>6600pairs /1x40' container                                                                                                |  |  |  |