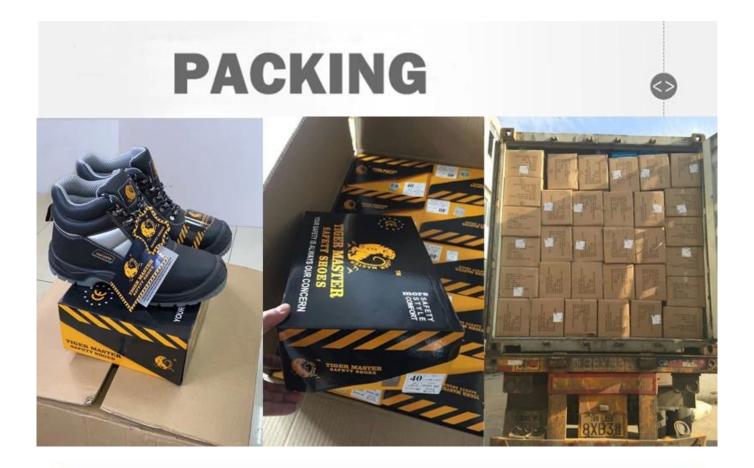

| Item No:                       | TM285H                                                                                                                                                  |  |  |  |
|--------------------------------|---------------------------------------------------------------------------------------------------------------------------------------------------------|--|--|--|
| Upper and Sole:                | Upper: Nylon fabric with PU coated Sole: EVA/RUBBER                                                                                                     |  |  |  |
| Toe:                           | 1. Composite toe cap to be impact resistant 200 joules.                                                                                                 |  |  |  |
|                                | 2. non is also provided.                                                                                                                                |  |  |  |
| Midsole :                      | 1. Aramid fiber mid-sole to be puncture resistant 1100 newtons.                                                                                         |  |  |  |
|                                | 2. non is also provided                                                                                                                                 |  |  |  |
| Tongue:                        | High density fabric                                                                                                                                     |  |  |  |
| Lining:                        | Soft air mesh fabric lining for a comfort fit & waterproof socks inside                                                                                 |  |  |  |
| Shoe pads:                     | Removable moulded HI-POLY insole offers superior underfoot support and cushioned comfort                                                                |  |  |  |
| Construction:                  | Cemented                                                                                                                                                |  |  |  |
| Height:                        | High ankle                                                                                                                                              |  |  |  |
| Size:                          | 36-47                                                                                                                                                   |  |  |  |
| Standard:                      | CE EN ISO 20345 SB-P SRC or others                                                                                                                      |  |  |  |
| Guarantee:                     | 6 months The sole is not broken from the middle or pulled off within six month after the goods getting to destination port. No guarantee for the upper. |  |  |  |
| Function:                      | Slip/ oil/ acid/ petrol/ chemical/ impact/ puncture resistant, shock absorption, anti static. lightweight, metal free.                                  |  |  |  |
| Package:                       | 1 pair per color box, 10 pairs per carton. Carton size: 58.5 x 40 x 32.5 cm                                                                             |  |  |  |
| Load quantity of<br>Container: | 3300pairs /1x20' container<br>6600pairs /1x40' container                                                                                                |  |  |  |