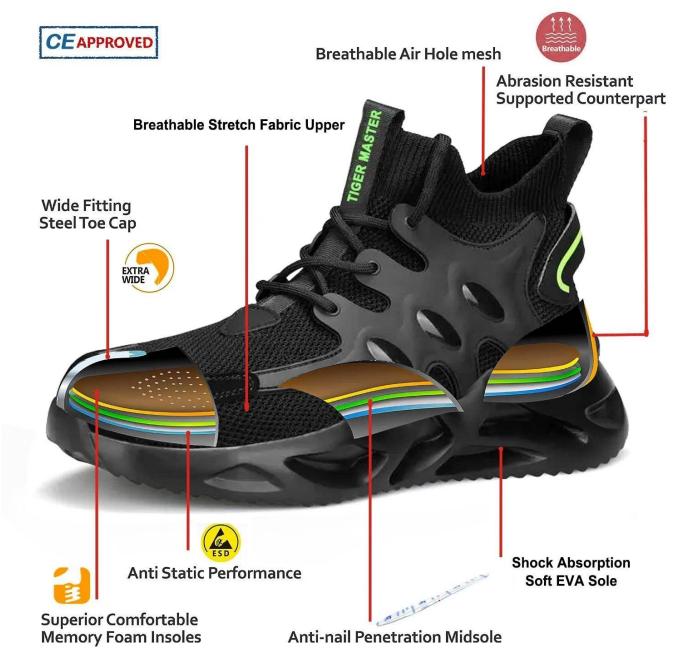

#### DESCRIPTION

#### **TIGER MASTER**

- 1. Get the job done right in the tiger master safety shoes. These lace-up safety shoes are moisture-wicking lining to help keep your feet dry and a slip resistant EVA sole for traction and ultimate versatility.
- 2. Steel toe cap and aramid fiber mid-sole that meets CE standards. To protect your feet toe without hazard. To protect your feet without puncture by nail or sharp objects.
- 3. Removable metatomical HI-POLY footbed provides long-lasting underfoot support and comfort.
- 4. Slip-resistant light weight soft EVA outsole meets CE EN ISO 20345:2011 Non-Slip Testing Standards.
- 5. Made by 3D fly knit fabric upper, Comfortable, highly flexible, breathable anti dust and wind.
- 6. Cemented construction, Stable quality, environmental protection.
- 7. Safety Shoes Catagory:

OB: Non-Safety, SB: With Steel Toe Only, SBP: With Steel Toe and Steel mid-sole S1: SB+Anti-static, S1P: S1+Steel Plate, S2: S1+Water Proof, S3: S1P+Water Proof

8. Tiger master safety shoes are used for workers to prevent the hurt from jobs. Your safety is always our concern!

| Item No:                       | TM3063                                                                                                                                                  |  |  |  |
|--------------------------------|---------------------------------------------------------------------------------------------------------------------------------------------------------|--|--|--|
| Upper and Sole:                | Upper: 3D fly knit fabric, Sole: EVA                                                                                                                    |  |  |  |
| Toe:                           | 1. Steel toe cap to be impact resistant 200 joules.                                                                                                     |  |  |  |
|                                | 2. non is also provided.                                                                                                                                |  |  |  |
| Midsole :                      | 1. Aramid fiber mid-sole to be puncture resistant 1100 newtons.                                                                                         |  |  |  |
|                                | 2. non is also provided                                                                                                                                 |  |  |  |
| Collar & Tongue:               | Stretch fabric                                                                                                                                          |  |  |  |
| Lining:                        | Soft air mesh fabric lining for a comfort fit                                                                                                           |  |  |  |
| Shoe pads:                     | Removable moulded HI-POLY insole offers superior underfoot support and cushioned comfort                                                                |  |  |  |
| Construction:                  | Cemented                                                                                                                                                |  |  |  |
| Height:                        | High ankle                                                                                                                                              |  |  |  |
| Size:                          | 36-47                                                                                                                                                   |  |  |  |
| Standard:                      | CE EN ISO 20345 SB-P SRC or others                                                                                                                      |  |  |  |
| Guarantee:                     | 6 months The sole is not broken from the middle or pulled off within six month after the goods getting to destination port. No guarantee for the upper. |  |  |  |
| Function:                      | Slip/ oil/ acid/ petrol/ chemical/ impact/ puncture resistant, shock absorption, anti static. lightweight.                                              |  |  |  |
| Package:                       | 1 pair per color box, 10 pairs per carton. Carton size: 59 x 44 x 33 cm                                                                                 |  |  |  |
| Load quantity of<br>Container: | 3200pairs /1x20' container<br>6400pairs /1x40' container                                                                                                |  |  |  |