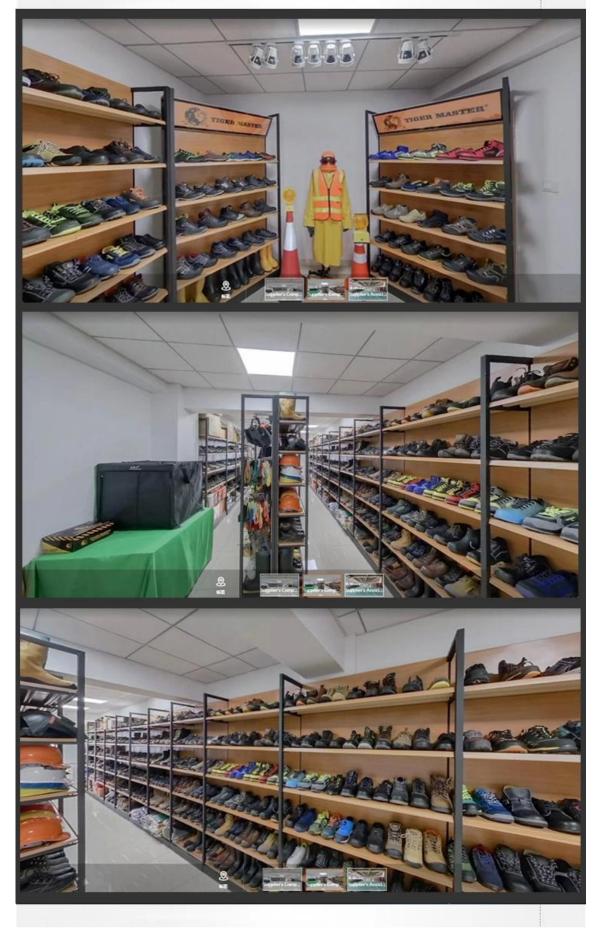

### **COMPANY INFORMATION**

#### **TIGER MASTER**

Tiger Master is safety shoes and PVC rain boots manufacturer. We have been qualified ISO 9001:2015 quality management system. Also, some of our hot sale models have qualified CE ENISO 20345:2011 and ASTM F2413-18. Meanwhile, we are also a professional brand for **PPE** (**Personal protective equipment**), especially in the fields of safety gloves, working garments, helmets, safety vest, ear muff/plug, safety harness, rain coat/suit etc.

Thank you for your interest of Tiger Master, hope you can find the products you want and start our business cooperation. If you need more information, please do not hesitate to contact us, we are always ready here.







#### **TIGER MASTER OFFICE SHOW**





## **TIGER MASTER SAMPLE ROOM**





# **SAFETY SHOES TEST**





Toecap Test≥200 Joules



Midsole Test≥1200 Newtons



**ESD Anti-Static Test** 



Tear Strength ≥120N



Bondness Test ≥4.0N/mm



Flex Tester ≥ 36,000T





TIGER MASTER®
Safety Shoes | Rain Boots



# PERSONAL PROTECTIVE EQUIPMENT WORK SAFETY SOLUTION PROVIDER

Link to PPE products website https://china-workwear.com