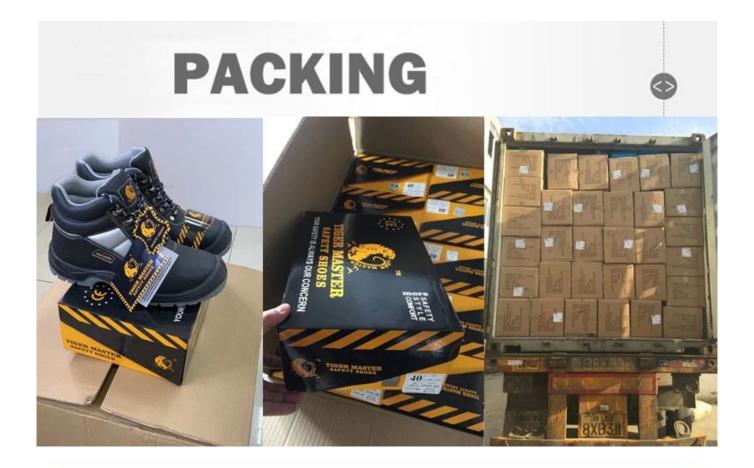

| Item No:                       | TM3063                                                                                                                                                  |  |  |  |
|--------------------------------|---------------------------------------------------------------------------------------------------------------------------------------------------------|--|--|--|
| Upper and Sole:                | Upper: 3D fly knit fabric, Sole: EVA                                                                                                                    |  |  |  |
| Toe:                           | 1. Steel toe cap to be impact resistant 200 joules.                                                                                                     |  |  |  |
|                                | 2. non is also provided.                                                                                                                                |  |  |  |
| Midsole :                      | 1. Aramid fiber mid-sole to be puncture resistant 1100 newtons.                                                                                         |  |  |  |
|                                | 2. non is also provided                                                                                                                                 |  |  |  |
| Collar & Tongue:               | Stretch fabric                                                                                                                                          |  |  |  |
| Lining:                        | Soft air mesh fabric lining for a comfort fit                                                                                                           |  |  |  |
| Shoe pads:                     | Removable moulded HI-POLY insole offers superior underfoot support and cushioned comfort                                                                |  |  |  |
| Construction:                  | Cemented                                                                                                                                                |  |  |  |
| Height:                        | High ankle                                                                                                                                              |  |  |  |
| Size:                          | 36-47                                                                                                                                                   |  |  |  |
| Standard:                      | CE EN ISO 20345 SB-P SRC or others                                                                                                                      |  |  |  |
| Guarantee:                     | 6 months The sole is not broken from the middle or pulled off within six month after the goods getting to destination port. No guarantee for the upper. |  |  |  |
| Function:                      | Slip/ oil/ acid/ petrol/ chemical/ impact/ puncture resistant, shock absorption, anti static. lightweight.                                              |  |  |  |
| Package:                       | 1 pair per color box, 10 pairs per carton. Carton size: 59 x 44 x 33 cm                                                                                 |  |  |  |
| Load quantity of<br>Container: | 3200pairs /1x20' container<br>6400pairs /1x40' container                                                                                                |  |  |  |