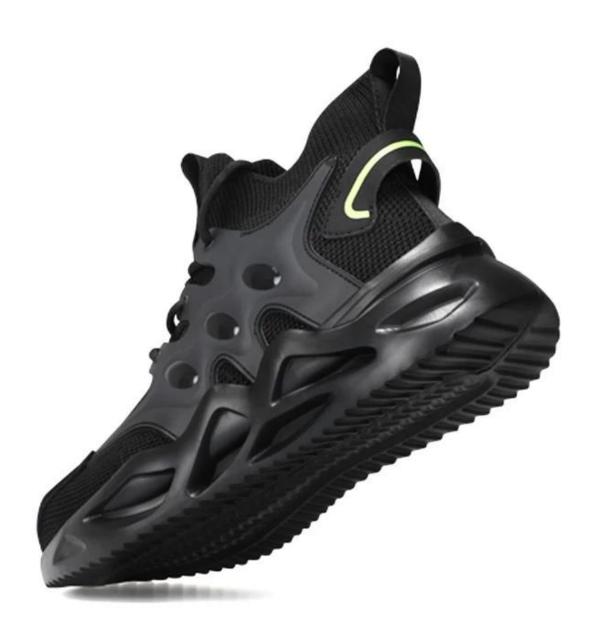

#### **TIGER MASTER**

- 1. Get the job done right in the tiger master safety shoes. These lace-up safety shoes are moisture-wicking lining to help keep your feet dry and a slip resistant EVA sole for traction and ultimate versatility.
- 2. Steel toe cap and aramid fiber mid-sole that meets CE standards. To protect your feet toe without hazard. To protect your feet without puncture by nail or sharp objects.
- 3. Removable metatomical HI-POLY footbed provides long-lasting underfoot support and comfort.
- 4. Slip-resistant light weight soft EVA outsole meets CE EN ISO 20345:2011 Non-Slip Testing Standards.
- 5. Made by 3D fly knit fabric upper, Comfortable, highly flexible, breathable anti dust and wind.
- 6. Cemented construction, Stable quality, environmental protection.
- 7. Safety Shoes Catagory:

OB: Non-Safety, SB: With Steel Toe Only, SBP: With Steel Toe and Steel mid-sole S1: SB+Anti-static, S1P: S1+Steel Plate, S2: S1+Water Proof, S3: S1P+Water Proof

8. Tiger master safety shoes are used for workers to prevent the hurt from jobs. Your safety is always our concern!