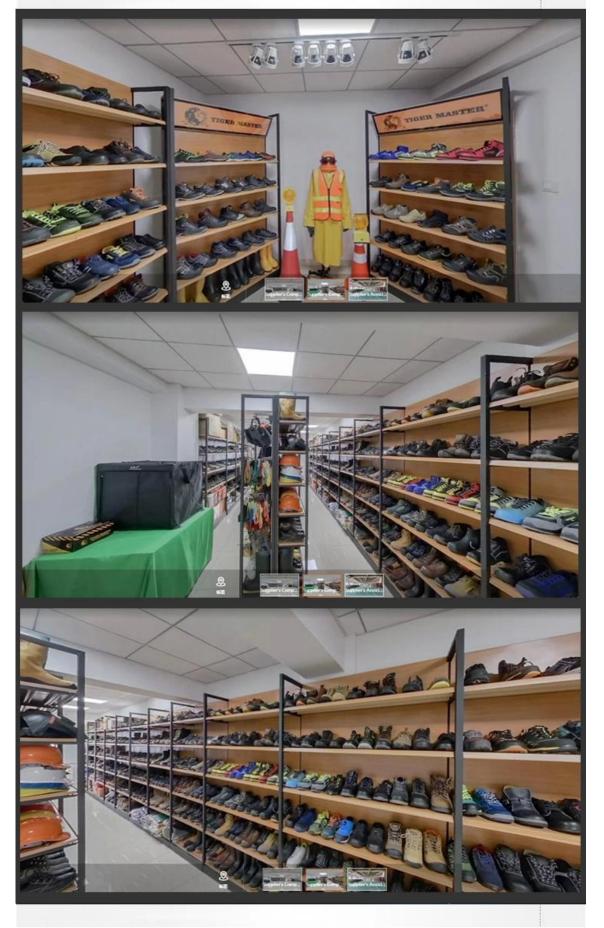

## **SAFETY SHOES TEST**

Toecap Test≥200 Joules

Midsole Test≥1200 Newtons

**ESD Anti-Static Test** 

Tear Strength ≥120N

Bondness Test ≥4.0N/mm

Flex Tester ≥ 36,000T

TIGER MASTER®
Safety Shoes | Rain Boots