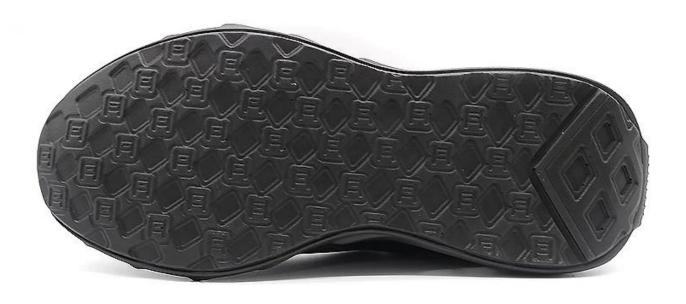

| Item No:                       | TM3079                                                                                                                                                  |  |  |  |
|--------------------------------|---------------------------------------------------------------------------------------------------------------------------------------------------------|--|--|--|
| Upper and Sole:                | Upper:3D fly knit fabric, Sole: PU dual density                                                                                                         |  |  |  |
| Toe:                           | 1. Steel toe cap to be impact resistant 200 joules.                                                                                                     |  |  |  |
|                                | 2. non is also provided.                                                                                                                                |  |  |  |
| Midsole :                      | 1. Aramid fiber mid-sole to be puncture resistant 1100 newtons.                                                                                         |  |  |  |
|                                | 2. non is also provided                                                                                                                                 |  |  |  |
| Tongue:                        | High density fabric                                                                                                                                     |  |  |  |
| Lining:                        | Soft air mesh fabric lining for a comfort fit                                                                                                           |  |  |  |
| Shoe pads:                     | Removable moulded HI-POLY insole offers superior underfoot support and cushioned comfort                                                                |  |  |  |
| Construction:                  | Cemented                                                                                                                                                |  |  |  |
| Height:                        | Low ankle                                                                                                                                               |  |  |  |
| Size:                          | 36-47                                                                                                                                                   |  |  |  |
| Standard:                      | CE EN ISO 20345 SB-P SRC or others                                                                                                                      |  |  |  |
| Guarantee:                     | 6 months The sole is not broken from the middle or pulled off within six month after the goods getting to destination port. No guarantee for the upper. |  |  |  |
| Function:                      | Slip/ oil/ acid/ petrol/ chemical/ impact/ puncture resistant, shock absorption, anti static. lightweight.                                              |  |  |  |
| Package:                       | 1 pair per color box, 10 pairs per carton. Carton size: 58.5 x 40 x 32.5 cm                                                                             |  |  |  |
| Load quantity of<br>Container: | 3300pairs /1x20' container<br>6600pairs /1x40' container                                                                                                |  |  |  |