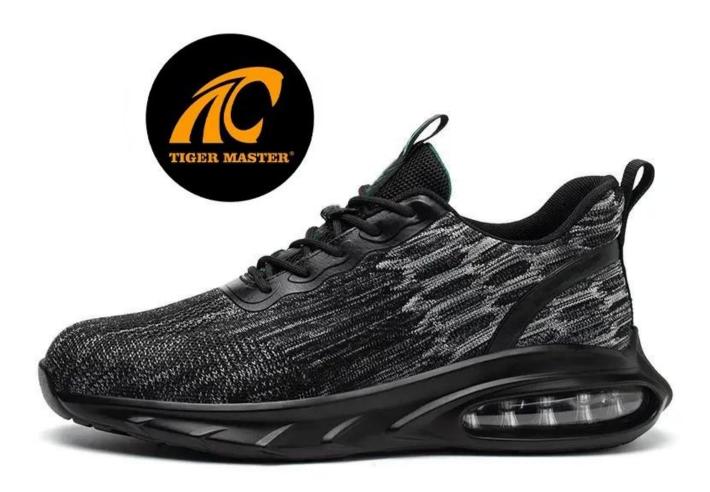

#### DESCRIPTION

#### **TIGER MASTER**

- 1. The Tiger master fashion safety shoes is an updated style that providing improved fit and comfortability. This lace-up safety shoe also features superior work protection, a slip-resistant shock absorber PU outsole for excellent stability.
- 2. Steel toe cap and aramid fiber mid-sole that meets CE standards. To protect your feet toe without hazard. To protect your feet without puncture by nail or sharp objects.
- 3. Removable metatomical HI-POLY footbed provides long-lasting underfoot support and comfort.
- 4. Slip-resistant shock absorption PU outsole meets CE EN ISO 20345:2011 Non-Slip Testing Standards.
- 5. Made by 3D fly knit fabric upper, Comfortable, highly flexible, breathable anti dust and wind.
- 6. Cemented construction, Stable quality, environmental protection.
- 7. Safety Shoes Catagory:

OB: Non-Safety, SB: With Steel Toe Only, SBP: With Steel Toe and Steel mid-sole S1: SB+Anti-static, S1P: S1+Steel Plate, S2: S1+Water Proof, S3: S1P+Water Proof

8. Tiger master safety shoes are used for workers to prevent the hurt from jobs. Your safety is always our concern!

| Item No:                       | TM3079                                                                                                                                                  |  |  |  |
|--------------------------------|---------------------------------------------------------------------------------------------------------------------------------------------------------|--|--|--|
| Upper and Sole:                | Upper:3D fly knit fabric, Sole: PU dual density                                                                                                         |  |  |  |
| Toe:                           | 1. Steel toe cap to be impact resistant 200 joules.                                                                                                     |  |  |  |
|                                | 2. non is also provided.                                                                                                                                |  |  |  |
| Midsole :                      | 1. Aramid fiber mid-sole to be puncture resistant 1100 newtons.                                                                                         |  |  |  |
|                                | 2. non is also provided                                                                                                                                 |  |  |  |
| Tongue:                        | High density fabric                                                                                                                                     |  |  |  |
| Lining:                        | Soft air mesh fabric lining for a comfort fit                                                                                                           |  |  |  |
| Shoe pads:                     | Removable moulded HI-POLY insole offers superior underfoot support and cushioned comfort                                                                |  |  |  |
| Construction:                  | Cemented                                                                                                                                                |  |  |  |
| Height:                        | Low ankle                                                                                                                                               |  |  |  |
| Size:                          | 36-47                                                                                                                                                   |  |  |  |
| Standard:                      | CE EN ISO 20345 SB-P SRC or others                                                                                                                      |  |  |  |
| Guarantee:                     | 6 months The sole is not broken from the middle or pulled off within six month after the goods getting to destination port. No guarantee for the upper. |  |  |  |
| Function:                      | Slip/ oil/ acid/ petrol/ chemical/ impact/ puncture resistant, shock absorption, anti static. lightweight.                                              |  |  |  |
| Package:                       | 1 pair per color box, 10 pairs per carton. Carton size: 58.5 x 40 x 32.5 cm                                                                             |  |  |  |
| Load quantity of<br>Container: | 3300pairs /1x20' container<br>6600pairs /1x40' container                                                                                                |  |  |  |

#### **PRODUCT PICTURES**