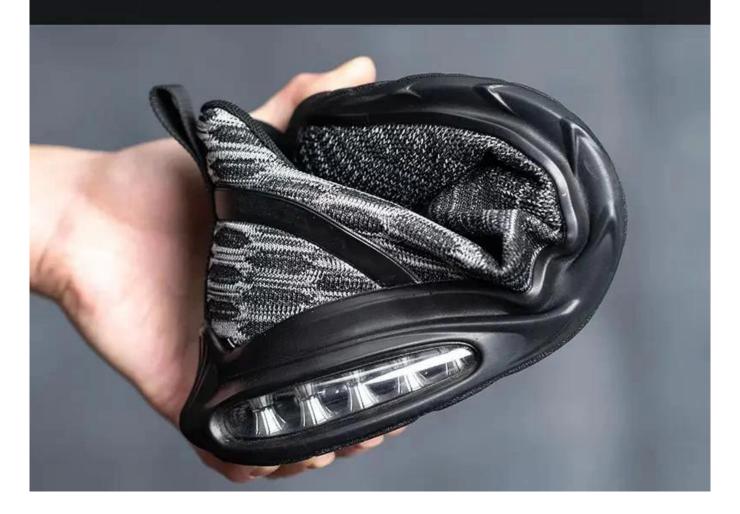

#### **TIGER MASTER**

- 1. The Tiger master fashion safety shoes is an updated style that providing improved fit and comfortability. This lace-up safety shoe also features superior work protection, a slip-resistant shock absorber PU outsole for excellent stability.
- 2. Steel toe cap and aramid fiber mid-sole that meets CE standards. To protect your feet toe without hazard. To protect your feet without puncture by nail or sharp objects.
- 3. Removable metatomical HI-POLY footbed provides long-lasting underfoot support and comfort.
- 4. Slip-resistant shock absorption PU outsole meets CE EN ISO 20345:2011 Non-Slip Testing Standards.
- 5. Made by 3D fly knit fabric upper, Comfortable, highly flexible, breathable anti dust and wind.
- 6. Cemented construction, Stable quality, environmental protection.
- 7. Safety Shoes Catagory:

| Item No:                       | TM3079                                                                                                                                                  |  |  |  |
|--------------------------------|---------------------------------------------------------------------------------------------------------------------------------------------------------|--|--|--|
| Upper and Sole:                | Upper:3D fly knit fabric, Sole: PU dual density                                                                                                         |  |  |  |
| Toe:                           | 1. Steel toe cap to be impact resistant 200 joules.                                                                                                     |  |  |  |
|                                | 2. non is also provided.                                                                                                                                |  |  |  |
| Midsole :                      | 1. Aramid fiber mid-sole to be puncture resistant 1100 newtons.                                                                                         |  |  |  |
|                                | 2. non is also provided                                                                                                                                 |  |  |  |
| Tongue:                        | High density fabric                                                                                                                                     |  |  |  |
| Lining:                        | Soft air mesh fabric lining for a comfort fit                                                                                                           |  |  |  |
| Shoe pads:                     | Removable moulded HI-POLY insole offers superior underfoot support and cushioned comfort                                                                |  |  |  |
| Construction:                  | Cemented                                                                                                                                                |  |  |  |
| Height:                        | Low ankle                                                                                                                                               |  |  |  |
| Size:                          | 36-47                                                                                                                                                   |  |  |  |
| Standard:                      | CE EN ISO 20345 SB-P SRC or others                                                                                                                      |  |  |  |
| Guarantee:                     | 6 months The sole is not broken from the middle or pulled off within six month after the goods getting to destination port. No guarantee for the upper. |  |  |  |
| Function:                      | Slip/ oil/ acid/ petrol/ chemical/ impact/ puncture resistant, shock absorption, anti static. lightweight.                                              |  |  |  |
| Package:                       | 1 pair per color box, 10 pairs per carton. Carton size: 58.5 x 40 x 32.5 cm                                                                             |  |  |  |
| Load quantity of<br>Container: | 3300pairs /1x20' container<br>6600pairs /1x40' container                                                                                                |  |  |  |

## Soft without tiring feet

Fashion light weight shoes are soft and comfortable