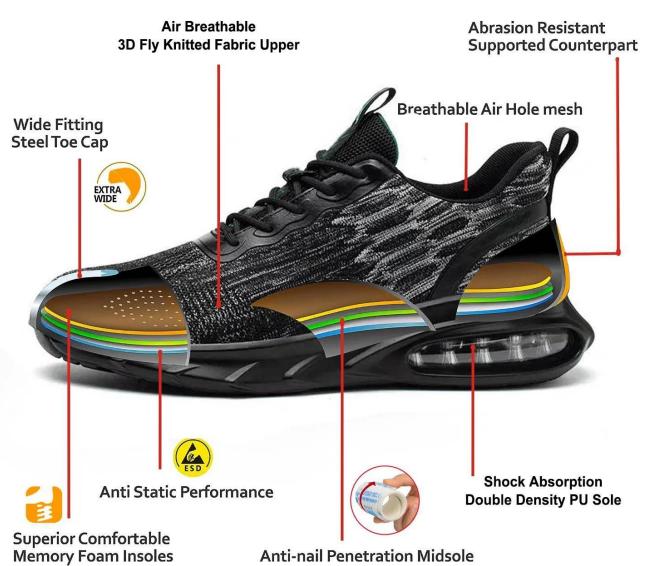

#### **TIGER MASTER**

- 1. The Tiger master fashion safety shoes is an updated style that providing improved fit and comfortability. This lace-up safety shoe also features superior work protection, a slip-resistant shock absorber PU outsole for excellent stability.
- 2. Steel toe cap and aramid fiber mid-sole that meets CE standards. To protect your feet toe without hazard. To protect your feet without puncture by nail or sharp objects.
- 3. Removable metatomical HI-POLY footbed provides long-lasting underfoot support and comfort.
- 4. Slip-resistant shock absorption PU outsole meets CE EN ISO 20345:2011 Non-Slip Testing Standards.
- 5. Made by 3D fly knit fabric upper, Comfortable, highly flexible, breathable anti dust and wind.
- 6. Cemented construction, Stable quality, environmental protection.
- 7. Safety Shoes Catagory:

OB: Non-Safety, SB: With Steel Toe Only, SBP: With Steel Toe and Steel mid-sole S1: SB+Anti-static, S1P: S1+Steel Plate, S2: S1+Water Proof, S3: S1P+Water Proof

8. Tiger master safety shoes are used for workers to prevent the hurt from jobs. Your safety is always our concern!

| Item No:                       | TM3079                                                                                                                                                  |  |  |  |
|--------------------------------|---------------------------------------------------------------------------------------------------------------------------------------------------------|--|--|--|
| Upper and Sole:                | Upper:3D fly knit fabric, Sole: PU dual density                                                                                                         |  |  |  |
| Toe:                           | 1. Steel toe cap to be impact resistant 200 joules.                                                                                                     |  |  |  |
|                                | 2. non is also provided.                                                                                                                                |  |  |  |
| Midsole :                      | 1. Aramid fiber mid-sole to be puncture resistant 1100 newtons.                                                                                         |  |  |  |
|                                | 2. non is also provided                                                                                                                                 |  |  |  |
| Tongue:                        | High density fabric                                                                                                                                     |  |  |  |
| Lining:                        | Soft air mesh fabric lining for a comfort fit                                                                                                           |  |  |  |
| Shoe pads:                     | Removable moulded HI-POLY insole offers superior underfoot support and cushioned comfort                                                                |  |  |  |
| Construction:                  | Cemented                                                                                                                                                |  |  |  |
| Height:                        | Low ankle                                                                                                                                               |  |  |  |
| Size:                          | 36-47                                                                                                                                                   |  |  |  |
| Standard:                      | CE EN ISO 20345 SB-P SRC or others                                                                                                                      |  |  |  |
| Guarantee:                     | 6 months The sole is not broken from the middle or pulled off within six month after the goods getting to destination port. No guarantee for the upper. |  |  |  |
| Function:                      | Slip/ oil/ acid/ petrol/ chemical/ impact/ puncture resistant, shock absorption, anti static. lightweight.                                              |  |  |  |
| Package:                       | 1 pair per color box, 10 pairs per carton. Carton size: 58.5 x 40 x 32.5 cm                                                                             |  |  |  |
| Load quantity of<br>Container: | 3300pairs /1x20' container<br>6600pairs /1x40' container                                                                                                |  |  |  |