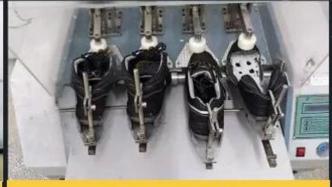

| Item No:                       | TM3134                                                                                                                                                  |  |  |  |
|--------------------------------|---------------------------------------------------------------------------------------------------------------------------------------------------------|--|--|--|
| Upper and Sole:                | Upper: Smooth cow leather, Sole: PU dual density                                                                                                        |  |  |  |
| Toe:                           | 1. Composite toe cap to be impact resistant 200 joules.                                                                                                 |  |  |  |
|                                | 2. non is also provided.                                                                                                                                |  |  |  |
| Midsole :                      | 1. Aramid fiber mid-sole to be puncture resistant 1100 newtons.                                                                                         |  |  |  |
|                                | 2. non is also provided                                                                                                                                 |  |  |  |
| Tongue & collar                | High density fabric, suede leather                                                                                                                      |  |  |  |
| Lining:                        | Soft air mesh fabric lining for a comfort fit                                                                                                           |  |  |  |
| Shoe pads:                     | Removable moulded HI-POLY insole offers superior underfoot support and cushioned comfort                                                                |  |  |  |
| Construction:                  | Injection moulded                                                                                                                                       |  |  |  |
| Height:                        | Middle cut                                                                                                                                              |  |  |  |
| Size:                          | 36-47                                                                                                                                                   |  |  |  |
| Standard:                      | CE EN ISO 20345 S3 SRC or others                                                                                                                        |  |  |  |
| Guarantee:                     | 6 months The sole is not broken from the middle or pulled off within six month after the goods getting to destination port. No guarantee for the upper. |  |  |  |
| Function:                      | Slip/ oil/ acid/ petrol/ chemical/ impact/ puncture resistant, shock absorption, anti static. water proof.                                              |  |  |  |
| Package:                       | 1 pair per color box, 10 pairs per carton. Carton size: 59 x 44 x 33 cm                                                                                 |  |  |  |
| Load quantity of<br>Container: | 3300pairs /1x20' container<br>6600pairs /1x40' container                                                                                                |  |  |  |