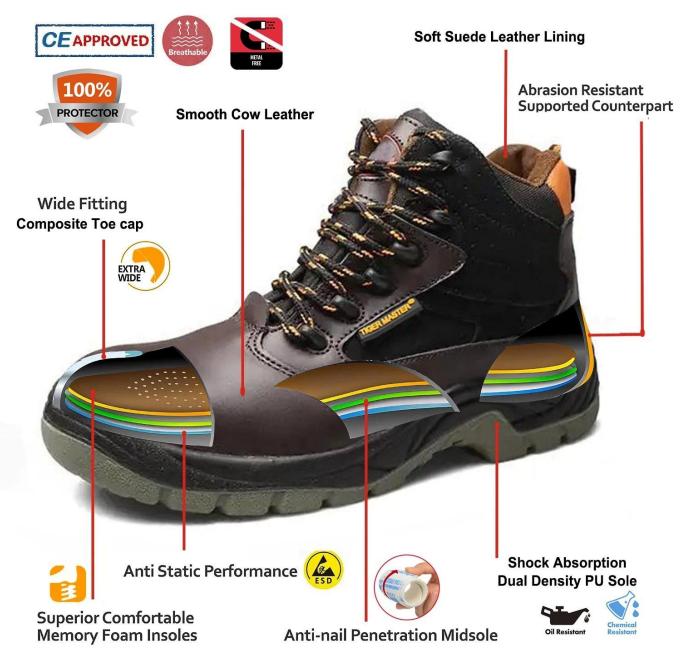

#### **TIGER MASTER**

- 1. Get the job done right in the tiger master safety shoes. These lace-up safety shoes are moisturewicking lining to help keep your feet dry and a slip resistant PU sole for excellent stability.
- 2. Composite toe cap & aramid fiber mid-sole that meets CE standards. To protect your feet toe without hazard. To protect your feet without puncture by nail or sharp objects.
- 3. Removable metatomical EVA or HI-POLY footbed provides long-lasting underfoot support and comfort.
- 4. Slip-resistant PU outsole meets CE EN ISO 20345:2022 Non-Slip Testing Standards.
- 5. Made by smooth cow leather upper, Comfortable, highly flexible, anti dust and wind.
- 6. Injection moulded construction, Stable quality, fast speed, environmental protection.
- 7. Safety Shoes Catagory:

OB: Non-Safety, SB: With Steel Toe Only, SBP: With Steel Toe and Steel mid-sole S1: SB+Anti-static, S1P: S1+Steel Plate, S2: S1+Water Proof, S3: S1P+Water Proof

8. Tiger master safety shoes are used for workers to prevent the hurt from jobs. Your safety is always our concern!

| Item No:                       | TM3134                                                                                                                                                  |  |  |  |
|--------------------------------|---------------------------------------------------------------------------------------------------------------------------------------------------------|--|--|--|
| Upper and Sole:                | Upper: Smooth cow leather, Sole: PU dual density                                                                                                        |  |  |  |
| Toe:                           | 1. Composite toe cap to be impact resistant 200 joules.                                                                                                 |  |  |  |
|                                | 2. non is also provided.                                                                                                                                |  |  |  |
| Midsole :                      | 1. Aramid fiber mid-sole to be puncture resistant 1100 newtons.                                                                                         |  |  |  |
|                                | 2. non is also provided                                                                                                                                 |  |  |  |
| Tongue & collar                | High density fabric, suede leather                                                                                                                      |  |  |  |
| Lining:                        | Soft air mesh fabric lining for a comfort fit                                                                                                           |  |  |  |
| Shoe pads:                     | Removable moulded HI-POLY insole offers superior underfoot support and cushioned comfort                                                                |  |  |  |
| Construction:                  | Injection moulded                                                                                                                                       |  |  |  |
| Height:                        | Middle cut                                                                                                                                              |  |  |  |
| Size:                          | 36-47                                                                                                                                                   |  |  |  |
| Standard:                      | CE EN ISO 20345 S3 SRC or others                                                                                                                        |  |  |  |
| Guarantee:                     | 6 months The sole is not broken from the middle or pulled off within six month after the goods getting to destination port. No guarantee for the upper. |  |  |  |
| Function:                      | Slip/ oil/ acid/ petrol/ chemical/ impact/ puncture resistant, shock absorption, anti static. water proof.                                              |  |  |  |
| Package:                       | 1 pair per color box, 10 pairs per carton. Carton size: 59 x 44 x 33 cm                                                                                 |  |  |  |
| Load quantity of<br>Container: | 3300pairs /1x20' container<br>6600pairs /1x40' container                                                                                                |  |  |  |