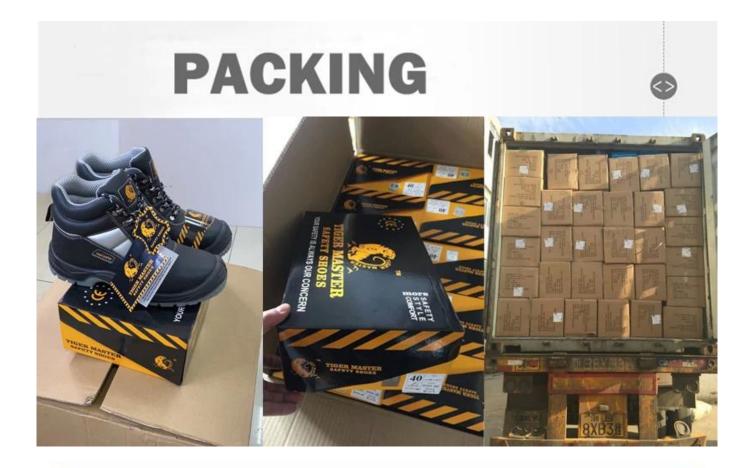

| Item No:                       | TM3134                                                                                                                                                  |  |  |  |
|--------------------------------|---------------------------------------------------------------------------------------------------------------------------------------------------------|--|--|--|
| Upper and Sole:                | Upper: Smooth cow leather, Sole: PU dual density                                                                                                        |  |  |  |
| Toe:                           | 1. Composite toe cap to be impact resistant 200 joules.                                                                                                 |  |  |  |
|                                | 2. non is also provided.                                                                                                                                |  |  |  |
| Midsole :                      | 1. Aramid fiber mid-sole to be puncture resistant 1100 newtons.                                                                                         |  |  |  |
|                                | 2. non is also provided                                                                                                                                 |  |  |  |
| Tongue & collar                | High density fabric, suede leather                                                                                                                      |  |  |  |
| Lining:                        | Soft air mesh fabric lining for a comfort fit                                                                                                           |  |  |  |
| Shoe pads:                     | Removable moulded HI-POLY insole offers superior underfoot support and cushioned comfort                                                                |  |  |  |
| Construction:                  | Injection moulded                                                                                                                                       |  |  |  |
| Height:                        | Middle cut                                                                                                                                              |  |  |  |
| Size:                          | 36-47                                                                                                                                                   |  |  |  |
| Standard:                      | CE EN ISO 20345 S3 SRC or others                                                                                                                        |  |  |  |
| Guarantee:                     | 6 months The sole is not broken from the middle or pulled off within six month after the goods getting to destination port. No guarantee for the upper. |  |  |  |
| Function:                      | Slip/ oil/ acid/ petrol/ chemical/ impact/ puncture resistant, shock absorption, anti static. water proof.                                              |  |  |  |
| Package:                       | 1 pair per color box, 10 pairs per carton. Carton size: 59 x 44 x 33 cm                                                                                 |  |  |  |
| Load quantity of<br>Container: | 3300pairs /1x20' container<br>6600pairs /1x40' container                                                                                                |  |  |  |