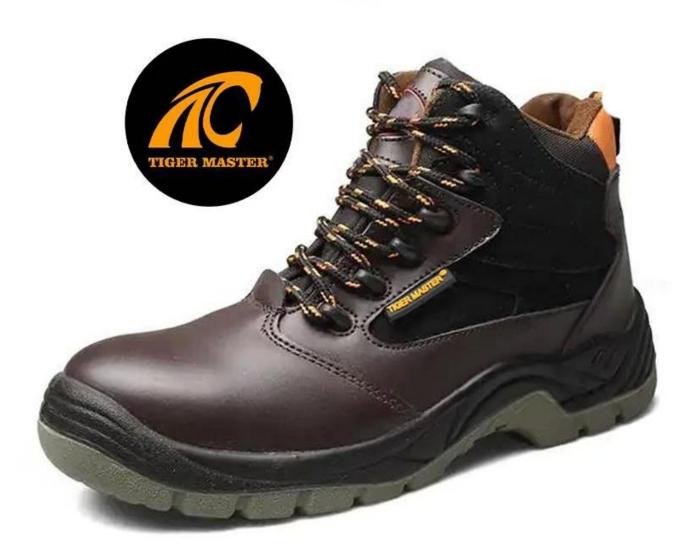

#### **TIGER MASTER**

- 1. Get the job done right in the tiger master safety shoes. These lace-up safety shoes are moisturewicking lining to help keep your feet dry and a slip resistant PU sole for excellent stability.
- 2. Composite toe cap & aramid fiber mid-sole that meets CE standards. To protect your feet toe without hazard. To protect your feet without puncture by nail or sharp objects.
- 3. Removable metatomical EVA or HI-POLY footbed provides long-lasting underfoot support and comfort.
- 4. Slip-resistant PU outsole meets CE EN ISO 20345:2022 Non-Slip Testing Standards.
- 5. Made by smooth cow leather upper, Comfortable, highly flexible, anti dust and wind.
- 6. Injection moulded construction, Stable quality, fast speed, environmental protection.
- 7. Safety Shoes Catagory:

| Item No:                       | TM3134                                                                                                                                                  |  |  |  |
|--------------------------------|---------------------------------------------------------------------------------------------------------------------------------------------------------|--|--|--|
| Upper and Sole:                | Upper: Smooth cow leather, Sole: PU dual density                                                                                                        |  |  |  |
| Toe:                           | 1. Composite toe cap to be impact resistant 200 joules.                                                                                                 |  |  |  |
|                                | 2. non is also provided.                                                                                                                                |  |  |  |
| Midsole :                      | 1. Aramid fiber mid-sole to be puncture resistant 1100 newtons.                                                                                         |  |  |  |
|                                | 2. non is also provided                                                                                                                                 |  |  |  |
| Tongue & collar                | High density fabric, suede leather                                                                                                                      |  |  |  |
| Lining:                        | Soft air mesh fabric lining for a comfort fit                                                                                                           |  |  |  |
| Shoe pads:                     | Removable moulded HI-POLY insole offers superior underfoot support and cushioned comfort                                                                |  |  |  |
| Construction:                  | Injection moulded                                                                                                                                       |  |  |  |
| Height:                        | Middle cut                                                                                                                                              |  |  |  |
| Size:                          | 36-47                                                                                                                                                   |  |  |  |
| Standard:                      | CE EN ISO 20345 S3 SRC or others                                                                                                                        |  |  |  |
| Guarantee:                     | 6 months The sole is not broken from the middle or pulled off within six month after the goods getting to destination port. No guarantee for the upper. |  |  |  |
| Function:                      | Slip/ oil/ acid/ petrol/ chemical/ impact/ puncture resistant, shock absorption, anti static. water proof.                                              |  |  |  |
| Package:                       | 1 pair per color box, 10 pairs per carton. Carton size: 59 x 44 x 33 cm                                                                                 |  |  |  |
| Load quantity of<br>Container: | 3300pairs /1x20' container<br>6600pairs /1x40' container                                                                                                |  |  |  |