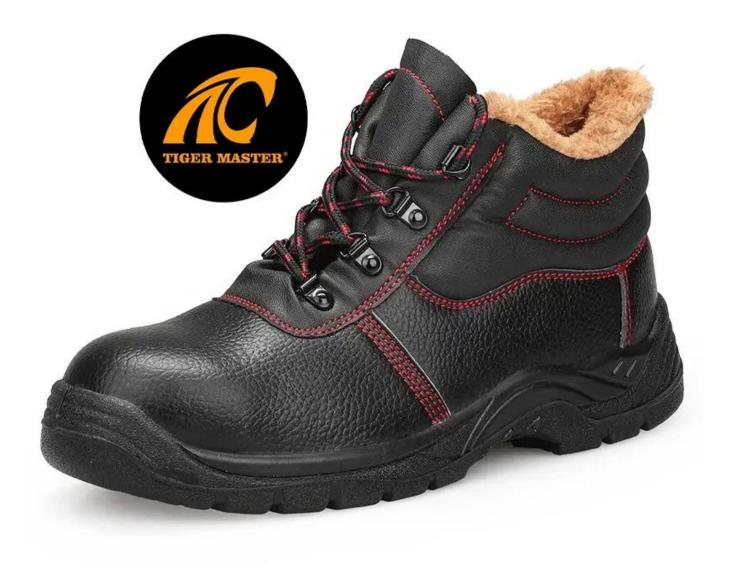

8. Tiger master safety shoes are used for workers to prevent the hurt from jobs. Your safety is always our concern!

| Item No:                       | TM3170                                                                                                                                                        |
|--------------------------------|---------------------------------------------------------------------------------------------------------------------------------------------------------------|
| Upper and Sole:                | Upper: Embossed cow leather, Sole: PU dual density                                                                                                            |
| Toe:                           | 1. Steel toe cap to be impact resistant 200 joules.                                                                                                           |
|                                | 2. non is also provided.                                                                                                                                      |
| Midsole :                      | 1. Steel mid-sole to be puncture resistant 1100 newtons.                                                                                                      |
|                                | 2. non is also provided                                                                                                                                       |
| Lining:                        | Keep warm fur lining                                                                                                                                          |
| Shoe pads:                     | Removable moulded HI-POLY insole offers superior underfoot support and cushioned comfort                                                                      |
| Construction:                  | Injection moulded                                                                                                                                             |
| Height:                        | Middle cut                                                                                                                                                    |
| Size:                          | 36-46                                                                                                                                                         |
| Standard:                      | CE EN ISO 20345 SB-P SRC or others                                                                                                                            |
| Guarantee:                     | 6 months<br>The sole is not broken from the middle or pulled off within six month after the goods<br>getting to destination port. No guarantee for the upper. |
| Function:                      | Slip/ oil/ acid/ petrol/ chemical/ impact/ puncture resistant, shock absorption, anti static. lightweight.                                                    |
| Package:                       | 1 pair per color box, 10 pairs per carton. Carton size: 59 x 44 x 33 cm                                                                                       |
| Load quantity of<br>Container: | 3300pairs /1x20' container<br>6600pairs /1x40' container                                                                                                      |