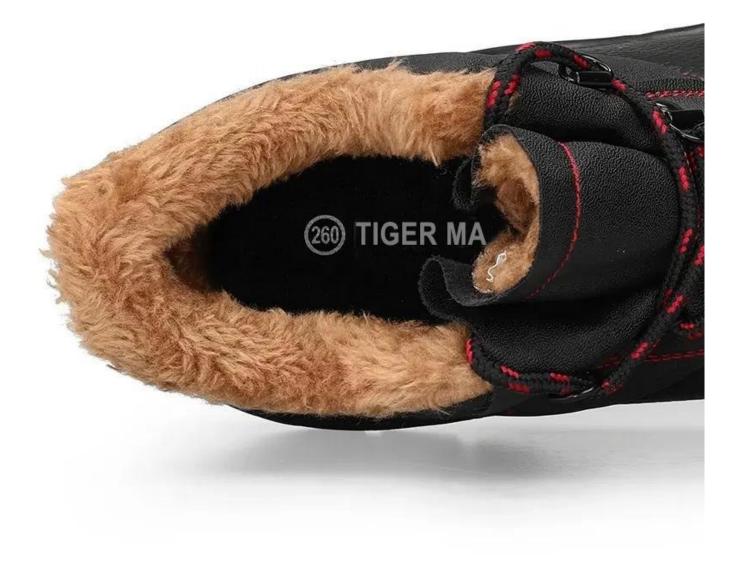

8. Tiger master safety shoes are used for workers to prevent the hurt from jobs. Your safety is always our concern!

| Item No:                       | TM3170                                                                                                                                                        |
|--------------------------------|---------------------------------------------------------------------------------------------------------------------------------------------------------------|
| Upper and Sole:                | Upper: Embossed cow leather, Sole: PU dual density                                                                                                            |
| Toe:                           | 1. Steel toe cap to be impact resistant 200 joules.                                                                                                           |
|                                | 2. non is also provided.                                                                                                                                      |
| Midsole :                      | 1. Steel mid-sole to be puncture resistant 1100 newtons.                                                                                                      |
|                                | 2. non is also provided                                                                                                                                       |
| Lining:                        | Keep warm fur lining                                                                                                                                          |
| Shoe pads:                     | Removable moulded HI-POLY insole offers superior underfoot support and cushioned comfort                                                                      |
| Construction:                  | Injection moulded                                                                                                                                             |
| Height:                        | Middle cut                                                                                                                                                    |
| Size:                          | 36-46                                                                                                                                                         |
| Standard:                      | CE EN ISO 20345 SB-P SRC or others                                                                                                                            |
| Guarantee:                     | 6 months<br>The sole is not broken from the middle or pulled off within six month after the goods<br>getting to destination port. No guarantee for the upper. |
| Function:                      | Slip/ oil/ acid/ petrol/ chemical/ impact/ puncture resistant, shock absorption, anti static. lightweight.                                                    |
| Package:                       | 1 pair per color box, 10 pairs per carton. Carton size: 59 x 44 x 33 cm                                                                                       |
| Load quantity of<br>Container: | 3300pairs /1x20' container<br>6600pairs /1x40' container                                                                                                      |