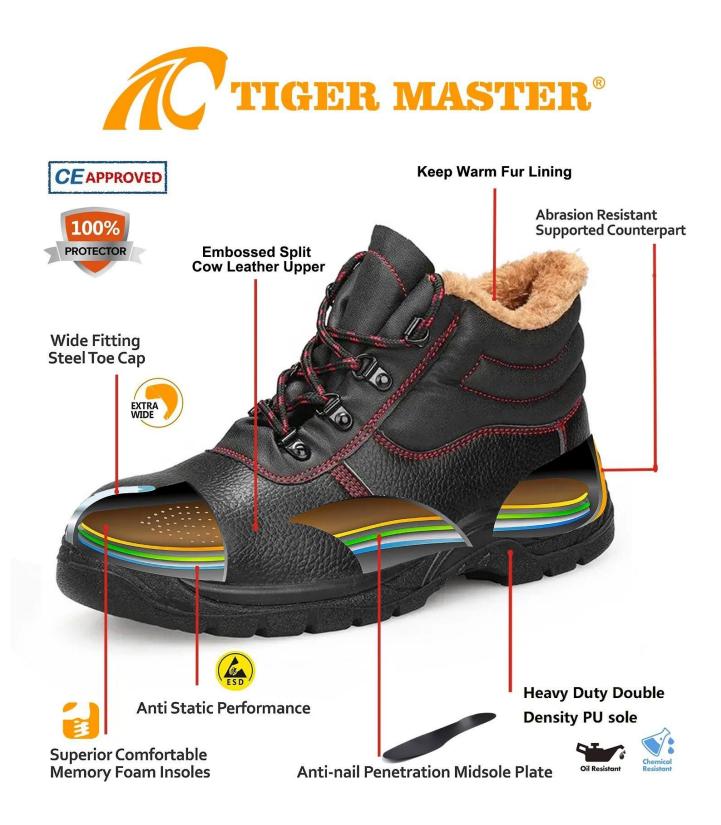

2. Steel toe cap and steel mid-sole that meets CE standards. To protect your feet toe without hazard. To protect your feet without puncture by nail or sharp objects.

3. Removable metatomical HI-POLY footbed provides long-lasting underfoot support and comfort.

4. Slip-resistant PU outsole meets CE EN ISO 20345:2022 Non-Slip Testing Standards.

5. Made by embossed cow leather upper, Comfortable, highly flexible, breathable anti dust and wind.

6. Injection moulded construction, fast speed.

8. Tiger master safety shoes are used for workers to prevent the hurt from jobs. Your safety is always our concern!

| Item No:                       | TM3170                                                                                                                                                        |
|--------------------------------|---------------------------------------------------------------------------------------------------------------------------------------------------------------|
| Upper and Sole:                | Upper: Embossed cow leather, Sole: PU dual density                                                                                                            |
| Toe:                           | 1. Steel toe cap to be impact resistant 200 joules.                                                                                                           |
|                                | 2. non is also provided.                                                                                                                                      |
| Midsole :                      | 1. Steel mid-sole to be puncture resistant 1100 newtons.                                                                                                      |
|                                | 2. non is also provided                                                                                                                                       |
| Lining:                        | Keep warm fur lining                                                                                                                                          |
| Shoe pads:                     | Removable moulded HI-POLY insole offers superior underfoot support and cushioned comfort                                                                      |
| Construction:                  | Injection moulded                                                                                                                                             |
| Height:                        | Middle cut                                                                                                                                                    |
| Size:                          | 36-46                                                                                                                                                         |
| Standard:                      | CE EN ISO 20345 SB-P SRC or others                                                                                                                            |
| Guarantee:                     | 6 months<br>The sole is not broken from the middle or pulled off within six month after the goods<br>getting to destination port. No guarantee for the upper. |
| Function:                      | Slip/ oil/ acid/ petrol/ chemical/ impact/ puncture resistant, shock absorption, anti static. lightweight.                                                    |
| Package:                       | 1 pair per color box, 10 pairs per carton. Carton size: 59 x 44 x 33 cm                                                                                       |
| Load quantity of<br>Container: | 3300pairs /1x20' container<br>6600pairs /1x40' container                                                                                                      |