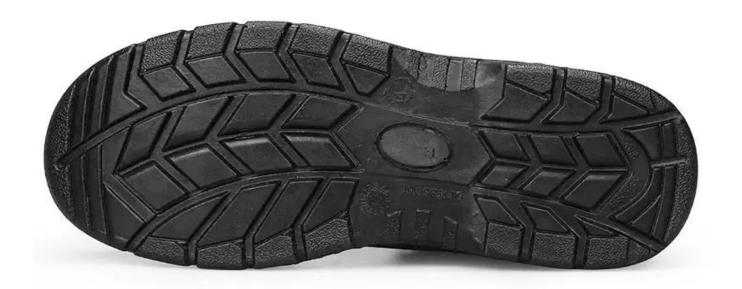

4. Slip-resistant PU outsole meets CE EN ISO 20345:2022 Non-Slip Testing Standards.

5. Made by embossed cow leather upper, Comfortable, highly flexible, breathable anti dust and wind.

6. Injection moulded construction, fast speed.