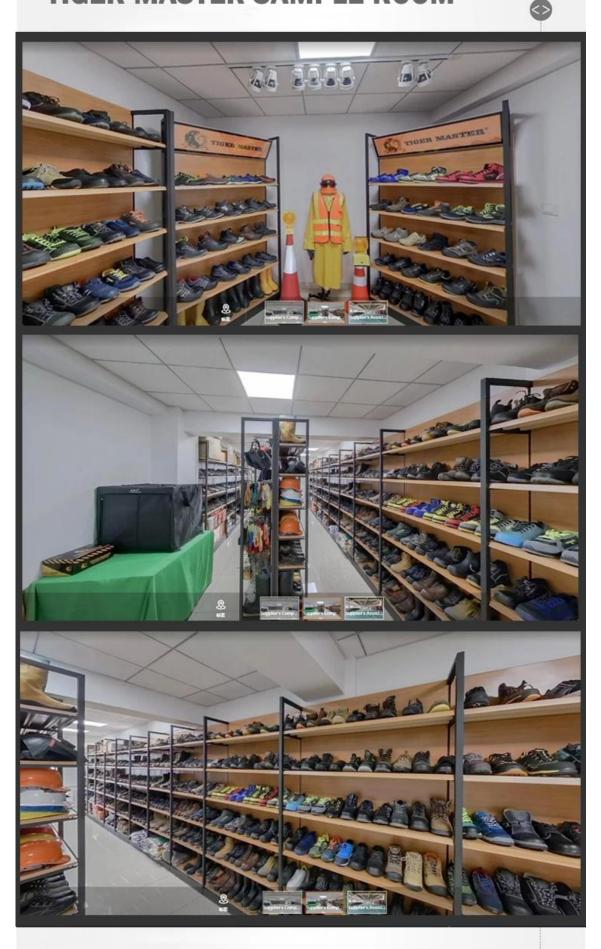

# PACKING



#### **COMPANY INFORMATION**

# TIGER MASTER

Tiger Master is safety shoes and PVC rain boots manufacturer. We have been qualified ISO 9001:2015 quality management system. Also, some of our hot sale models have qualified CE ENISO 20345:2011 and ASTM F2413-18. Meanwhile, we are also a professional brand for **PPE** (**Personal protective equipment**), especially in the fields of safety gloves, working garments, helmets, safety vest, ear muff/plug, safety harness, rain coat/suit etc.

Thank you for your interest of Tiger Master, hope you can find the products you want and start our business cooperation. If you need more information, please do not hesitate to contact us, we are always ready here.



#### **TIGER MASTER OFFICE SHOW**



#### **TIGER MASTER SAMPLE ROOM**



# **SAFETY SHOES TEST**



Toecap Test≥200 Joules



Midsole Test≥1200 Newtons



**ESD Anti-Static Test** 





#### TIGER C MASTER® Safety Shoes | Rain Boots



#### Personal Protective Equipment Work safety solution provider

Link to PPE products website https://china-workwear.com