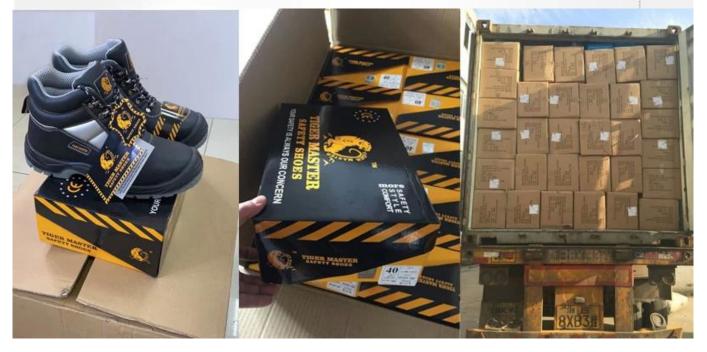

# PACKING

8. Tiger master safety shoes are used for workers to prevent the hurt from jobs. Your safety is always our concern!

| Item No:                       | TM3170                                                                                                                                                        |
|--------------------------------|---------------------------------------------------------------------------------------------------------------------------------------------------------------|
| Upper and Sole:                | Upper: Embossed cow leather, Sole: PU dual density                                                                                                            |
| Toe:                           | 1. Steel toe cap to be impact resistant 200 joules.                                                                                                           |
|                                | 2. non is also provided.                                                                                                                                      |
| Midsole :                      | 1. Steel mid-sole to be puncture resistant 1100 newtons.                                                                                                      |
|                                | 2. non is also provided                                                                                                                                       |
| Lining:                        | Keep warm fur lining                                                                                                                                          |
| Shoe pads:                     | Removable moulded HI-POLY insole offers superior underfoot support and cushioned comfort                                                                      |
| Construction:                  | Injection moulded                                                                                                                                             |
| Height:                        | Middle cut                                                                                                                                                    |
| Size:                          | 36-46                                                                                                                                                         |
| Standard:                      | CE EN ISO 20345 SB-P SRC or others                                                                                                                            |
| Guarantee:                     | 6 months<br>The sole is not broken from the middle or pulled off within six month after the goods<br>getting to destination port. No guarantee for the upper. |
| Function:                      | Slip/ oil/ acid/ petrol/ chemical/ impact/ puncture resistant, shock absorption, anti static. lightweight.                                                    |
| Package:                       | 1 pair per color box, 10 pairs per carton. Carton size: 59 x 44 x 33 cm                                                                                       |
| Load quantity of<br>Container: | 3300pairs /1x20' container<br>6600pairs /1x40' container                                                                                                      |