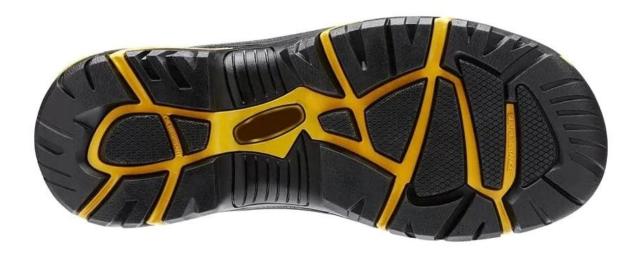

### **Product Description**

| Product Name:                  | Tiger master high quality heat resistant safety welding shoes for welder                                                                                            |  |  |  |  |
|--------------------------------|---------------------------------------------------------------------------------------------------------------------------------------------------------------------|--|--|--|--|
| Item No:                       | TMR006                                                                                                                                                              |  |  |  |  |
| Upper and Sole:                | Upper: Genuine nubuck leather; Sole: Natural rubber                                                                                                                 |  |  |  |  |
| Toe:                           | 1. Composite toe cap to be impact resistant 200 joules. To protect your feet toe without hazard.                                                                    |  |  |  |  |
|                                | 2. non is also provided.                                                                                                                                            |  |  |  |  |
| Midsole :                      | 1. Non-metallic anti-penetration insoles to be puncture resistant 1100 newtons. To protect your feet without puncture by nail or sharp objects.                     |  |  |  |  |
|                                | 2. non is also provided                                                                                                                                             |  |  |  |  |
| Collar:                        | Soft PU artificial leather                                                                                                                                          |  |  |  |  |
| Tongue:                        | Nubuck leather                                                                                                                                                      |  |  |  |  |
| Lining:                        | Soft air sandwich mesh fabric lining for a comfort fit                                                                                                              |  |  |  |  |
| Shoe pads:                     | Removable moulded HI-POLY insole offers superior underfoot support and cushioned comfort                                                                            |  |  |  |  |
| Construction:                  | Cemented                                                                                                                                                            |  |  |  |  |
| Height:                        | Mid cut                                                                                                                                                             |  |  |  |  |
| Size:                          | 36-47                                                                                                                                                               |  |  |  |  |
| Standard:                      | CE EN ISO 20345 SB-P SRC or others (01, 02, 03, SB, S1, S1-P S2, S3).                                                                                               |  |  |  |  |
| Guarantee:                     | 6 months The sole is not broken from the middle or pulled off within six month after the goods getting to destination port. No guarantee for the upper.             |  |  |  |  |
| Function:                      | Heat resistant the degree of 300, Slip/ oil/ acid/ petrol/ chemical/ impact/ puncture resistant, shock absorption, durable, anti static & water resistant available |  |  |  |  |
| Package:                       | 1 pair per color box, 10 pairs per carton. Carton size: 59 x 44 x 33 cm                                                                                             |  |  |  |  |
| Load quantity of<br>Container: | 3200pairs /1x20' container<br>6400pairs /1x40' container                                                                                                            |  |  |  |  |

#### **Product Pictures**

SLIP- SHOCK RESISTANT ABSORPTION

ANTI-STATIC PETROL AND CHEMICAL RESISTANT

ANTI-NAIL MIDSOLE

OIL RESISTANT