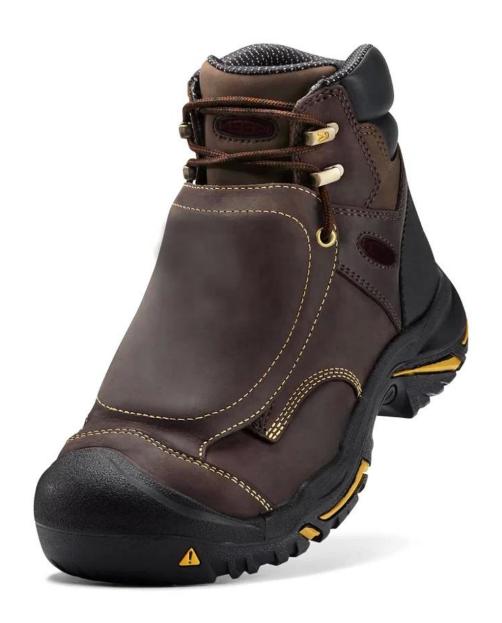

### **Product Description**

| Product Name:                  | Tiger master high quality heat resistant safety welding shoes for welder                                                                                            |  |  |  |  |
|--------------------------------|---------------------------------------------------------------------------------------------------------------------------------------------------------------------|--|--|--|--|
| Item No:                       | TMR006                                                                                                                                                              |  |  |  |  |
| Upper and Sole:                | Upper: Genuine nubuck leather; Sole: Natural rubber                                                                                                                 |  |  |  |  |
| Toe:                           | 1. Composite toe cap to be impact resistant 200 joules. To protect your feet toe without hazard.                                                                    |  |  |  |  |
|                                | 2. non is also provided.                                                                                                                                            |  |  |  |  |
| Midsole :                      | 1. Non-metallic anti-penetration insoles to be puncture resistant 1100 newtons. To protect your feet without puncture by nail or sharp objects.                     |  |  |  |  |
|                                | 2. non is also provided                                                                                                                                             |  |  |  |  |
| Collar:                        | Soft PU artificial leather                                                                                                                                          |  |  |  |  |
| Tongue:                        | Nubuck leather                                                                                                                                                      |  |  |  |  |
| Lining:                        | Soft air sandwich mesh fabric lining for a comfort fit                                                                                                              |  |  |  |  |
| Shoe pads:                     | Removable moulded HI-POLY insole offers superior underfoot support and cushioned comfort                                                                            |  |  |  |  |
| Construction:                  | Cemented                                                                                                                                                            |  |  |  |  |
| Height:                        | Mid cut                                                                                                                                                             |  |  |  |  |
| Size:                          | 36-47                                                                                                                                                               |  |  |  |  |
| Standard:                      | CE EN ISO 20345 SB-P SRC or others (01, 02, 03, SB, S1, S1-P S2, S3).                                                                                               |  |  |  |  |
| Guarantee:                     | 6 months The sole is not broken from the middle or pulled off within six month after the goods getting to destination port. No guarantee for the upper.             |  |  |  |  |
| Function:                      | Heat resistant the degree of 300, Slip/ oil/ acid/ petrol/ chemical/ impact/ puncture resistant, shock absorption, durable, anti static & water resistant available |  |  |  |  |
| Package:                       | 1 pair per color box, 10 pairs per carton. Carton size: 59 x 44 x 33 cm                                                                                             |  |  |  |  |
| Load quantity of<br>Container: | 3200pairs /1x20' container<br>6400pairs /1x40' container                                                                                                            |  |  |  |  |

#### **Product Pictures**

SLIP- SHOCK RESISTANT ABSORPTION

ANTI-STATIC PETROL AND CHEMICAL RESISTANT

ANTI-NAIL MIDSOLE

OIL RESISTANT