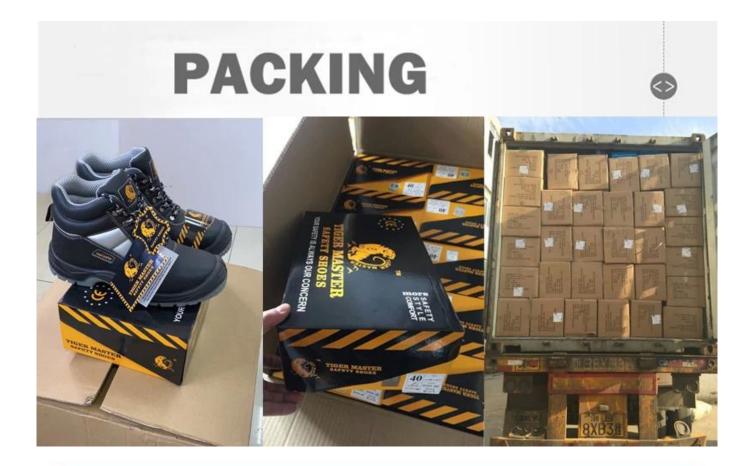

### **Product Description**

| Product Name:                  | Tiger master high quality heat resistant safety welding shoes for welder                                                                                            |  |  |  |  |
|--------------------------------|---------------------------------------------------------------------------------------------------------------------------------------------------------------------|--|--|--|--|
| Item No:                       | TMR006                                                                                                                                                              |  |  |  |  |
| Upper and Sole:                | Upper: Genuine nubuck leather; Sole: Natural rubber                                                                                                                 |  |  |  |  |
| Toe:                           | 1. Composite toe cap to be impact resistant 200 joules. To protect your feet toe without hazard.                                                                    |  |  |  |  |
|                                | 2. non is also provided.                                                                                                                                            |  |  |  |  |
| Midsole :                      | 1. Non-metallic anti-penetration insoles to be puncture resistant 1100 newtons. To protect your feet without puncture by nail or sharp objects.                     |  |  |  |  |
|                                | 2. non is also provided                                                                                                                                             |  |  |  |  |
| Collar:                        | Soft PU artificial leather                                                                                                                                          |  |  |  |  |
| Tongue:                        | Nubuck leather                                                                                                                                                      |  |  |  |  |
| Lining:                        | Soft air sandwich mesh fabric lining for a comfort fit                                                                                                              |  |  |  |  |
| Shoe pads:                     | Removable moulded HI-POLY insole offers superior underfoot support and cushioned comfort                                                                            |  |  |  |  |
| Construction:                  | Cemented                                                                                                                                                            |  |  |  |  |
| Height:                        | Mid cut                                                                                                                                                             |  |  |  |  |
| Size:                          | 36-47                                                                                                                                                               |  |  |  |  |
| Standard:                      | CE EN ISO 20345 SB-P SRC or others (01, 02, 03, SB, S1, S1-P S2, S3).                                                                                               |  |  |  |  |
| Guarantee:                     | 6 months The sole is not broken from the middle or pulled off within six month after the goods getting to destination port. No guarantee for the upper.             |  |  |  |  |
| Function:                      | Heat resistant the degree of 300, Slip/ oil/ acid/ petrol/ chemical/ impact/ puncture resistant, shock absorption, durable, anti static & water resistant available |  |  |  |  |
| Package:                       | 1 pair per color box, 10 pairs per carton. Carton size: 59 x 44 x 33 cm                                                                                             |  |  |  |  |
| Load quantity of<br>Container: | 3200pairs /1x20' container<br>6400pairs /1x40' container                                                                                                            |  |  |  |  |