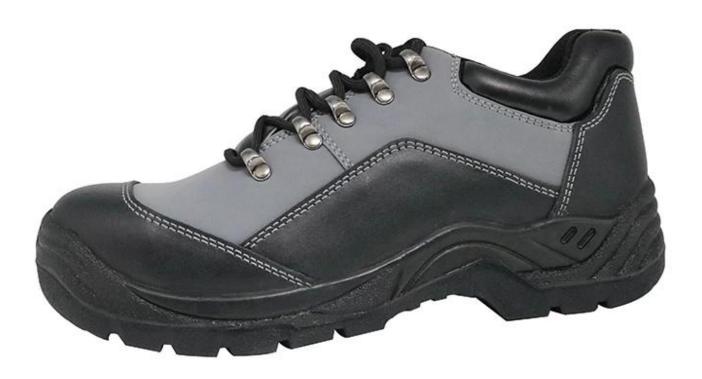

| Product Name:               | 2018 new design TPU sole steel toe working safety shoes for men                                                                        |
|-----------------------------|----------------------------------------------------------------------------------------------------------------------------------------|
| Item No:                    | TPU5000                                                                                                                                |
| Upper and Sole:             | Genuine leather and PU upper, TPU sole                                                                                                 |
| Toe:                        | 1. Steel toe to be impact resistant . (ASTM F2413-05 M I/75 C/75, CE ENISO 20345 STANDARD, A variety of <b>fitting</b> to choose from) |
|                             | 2. non-steel toe is also provided.                                                                                                     |
| plate :                     | 1. Steel plate to be puncture resistant. (ASTM F2413-05 M I/75 C/75, CE ENISO 20345 STANDARD, A variety of fitting to choose from)     |
|                             | 2. non-steel plate is also provided                                                                                                    |
| Collar:                     | PU artificial leather                                                                                                                  |
| Tongue:                     | PU artificial leather                                                                                                                  |
| Lining:                     | AIR MESH FABRIC (NON-WOVEN CAMBRELLA AND LEATHER CAN BE PROVIDED)                                                                      |
| Sockliner:                  | Moulded EVA coated with mesh fabric                                                                                                    |
| Construction:               | TPU injection                                                                                                                          |
| Height:                     | Low ankle                                                                                                                              |
| Size:                       | 4—12 (38-46)                                                                                                                           |
| Guarantee:                  | 3 month, heavy duty and solid quality.                                                                                                 |
| Package:                    | Color inner box packing, 10 pairs in a carton                                                                                          |
| Carton Size                 | 58.5x40x32.5cm                                                                                                                         |
| Load quantity of Container: | 3300pairs /1x20' container<br>6600pairs /1x40' container                                                                               |

## TPU5000 safety shoes show:

**TPU** sole show: