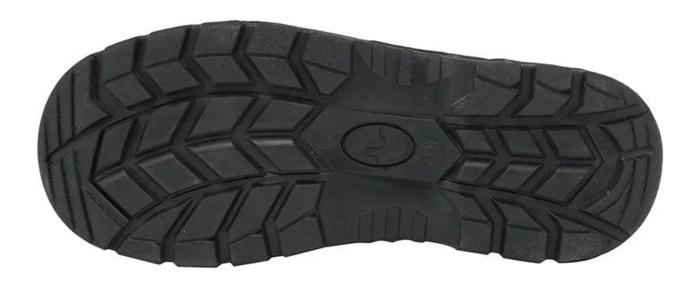

|
| Guarantee:                  | 3 month, heavy duty and solid quality.                                                                                                 |
| Package:                    | Color inner box packing, 10 pairs in a carton                                                                                          |
| Carton Size                 | 58.5x40x32.5cm                                                                                                                         |
| Load quantity of Container: | 3300pairs /1x20' container<br>6600pairs /1x40' container                                                                               |

## TPU5000 safety shoes show:



**TPU** sole show: