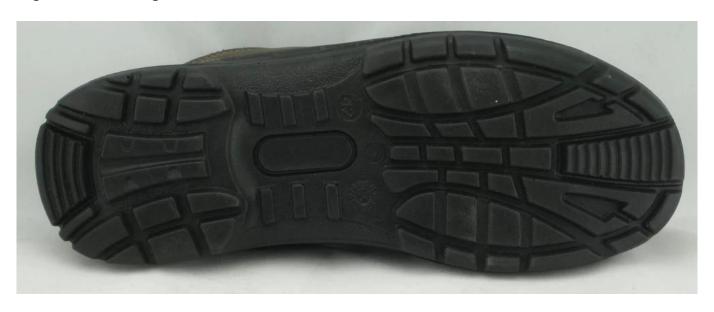

## High ankle working boots pictures:

High ankle working boots sole show:

**Boots sole model show:** 