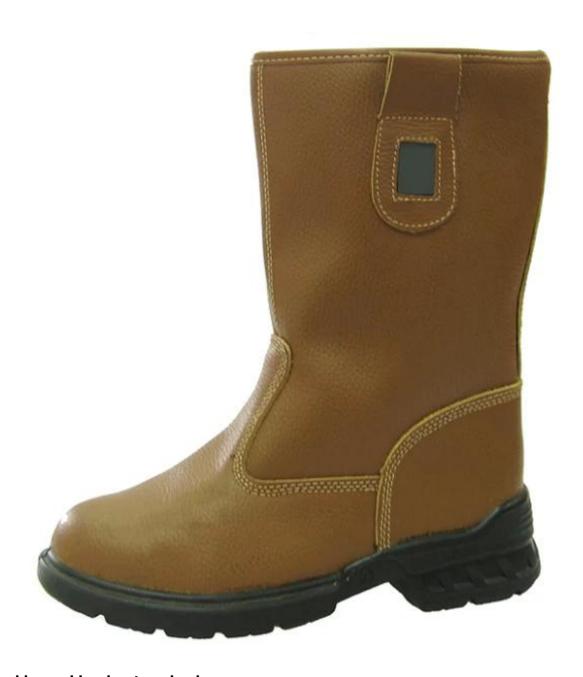

| Product Name:                    | Vaultex brand leather boots for men                                                                                                        |
|----------------------------------|--------------------------------------------------------------------------------------------------------------------------------------------|
| Item No:                         | W1004                                                                                                                                      |
| Upper and Sole:                  | Split embossed leather upper, PU dual density sole                                                                                         |
| Toe:                             | 1. Steel toe cap to be impact resistant . (ASTM F2413-05 M I/75 C/75, CE ENISO 20345 STANDARD, A variety of <b>fitting</b> to choose from) |
|                                  | 2. non-steel toe is also provided.                                                                                                         |
| Steel plate :<br>(steel midsole) | 1. Steel plate to be puncture resistant. (ASTM F2413-05 M I/75 C/75, CE ENISO 20345 STANDARD, A variety of fitting to choose from)         |
|                                  | 2. non-steel plate is also provided                                                                                                        |
| Collar:                          | no                                                                                                                                         |
| Tongue:                          | no                                                                                                                                         |
| Lining:                          | no                                                                                                                                         |
| Sockliner:                       | Comfortable cushion                                                                                                                        |
| Construction:                    | PU injection                                                                                                                               |
| Height:                          | High Cut                                                                                                                                   |
| Size:                            | 4—12 (38-46)                                                                                                                               |
| Guarantee:                       | 5 month, heavy duty and solid quality.                                                                                                     |
| Package:                         | Color inner box packing, 10 pairs in a carton                                                                                              |
| Carton Size                      |                                                                                                                                            |
| Load quantity of Container:      | 2000 pairs /1x20' container<br>5000 pairs /1x40' HQ container                                                                              |

## High ankle working boots pictures:

High ankle working boots sole show:

**Boots sole model show:** 