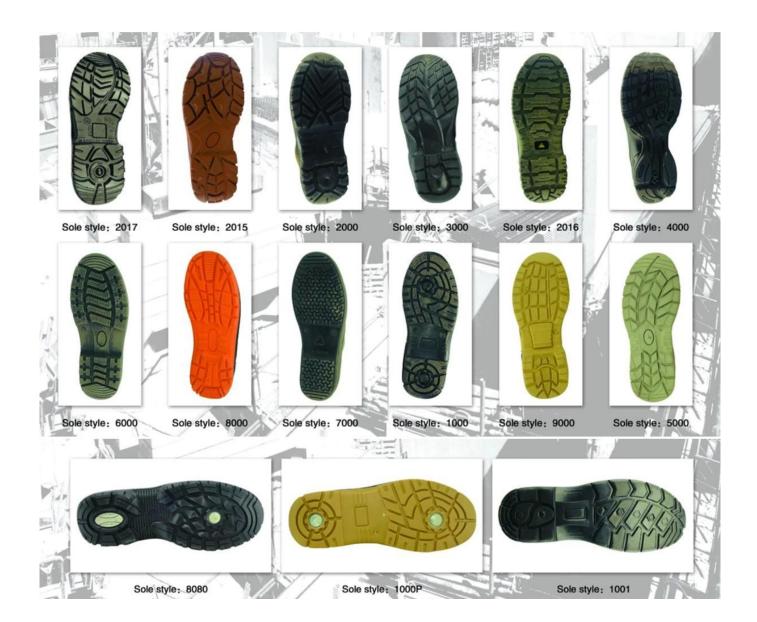

## High ankle working boots pictures:

High ankle working boots sole show:

**Boots sole model show:** 