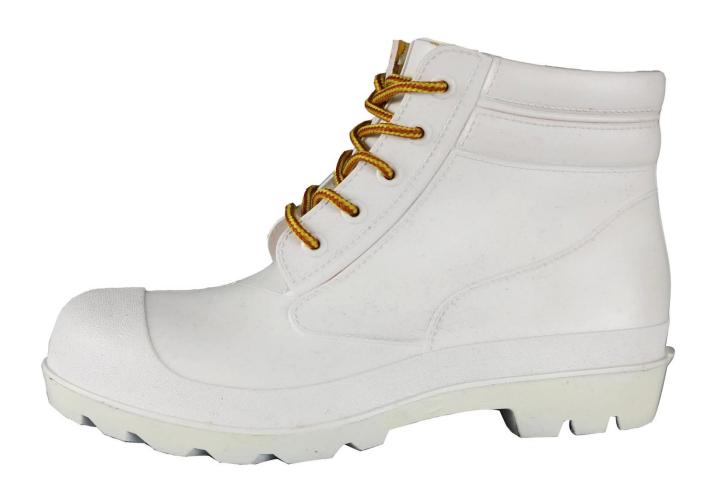

| Product Name:              | CE standard food industry white ankle rain boots with steel toe and steel plate                                                                                                                                                                                                                                                                                         |
|----------------------------|-------------------------------------------------------------------------------------------------------------------------------------------------------------------------------------------------------------------------------------------------------------------------------------------------------------------------------------------------------------------------|
| Item No:                   | WWA                                                                                                                                                                                                                                                                                                                                                                     |
| rain boot color            | White upper with white sole                                                                                                                                                                                                                                                                                                                                             |
| Size:                      | 38-46 (4-12)                                                                                                                                                                                                                                                                                                                                                            |
| Height:                    | 16 cm (AVERAGE)                                                                                                                                                                                                                                                                                                                                                         |
| Average weight             | 1.6kgs/pr (without steel toe and steel plate)                                                                                                                                                                                                                                                                                                                           |
| upper material             | 100% pure PVC material + Plasticizer for both sole and (easy to wash)                                                                                                                                                                                                                                                                                                   |
| lined rain boots           | Polyester (easily dried Fabric)                                                                                                                                                                                                                                                                                                                                         |
| Construction               | PVC injection                                                                                                                                                                                                                                                                                                                                                           |
| Standard                   | Meet CE standard                                                                                                                                                                                                                                                                                                                                                        |
| Characteristics            | <ol> <li>Water / Acid / Alkali / oil / grease resistant, non-slip, anti-static pvc boots.</li> <li>outsole is abrasion resistant and Contract.</li> <li>Ankle protection, energy absorption on the heel seat region, strengthening toe and heel</li> <li>resistant at low temperatures.</li> <li>Steel toe resistant (200J), Steel plate resistant (1100 N).</li> </ol> |
| Guarantee:                 | 5 months, robust and solid quality.                                                                                                                                                                                                                                                                                                                                     |
| Package:                   | 1 pair per poly bag, 10 pairs per carton                                                                                                                                                                                                                                                                                                                                |
| Carton Size                | 59x31x31cm                                                                                                                                                                                                                                                                                                                                                              |
| G.W./N.W.:                 | 18KGS/ 16KGS                                                                                                                                                                                                                                                                                                                                                            |
| amount of load containers: | 5000 pairs / container 1x20 ' 10000 pairs / container 1x40 ' 11000 pairs / HQ container 1x40 '                                                                                                                                                                                                                                                                          |