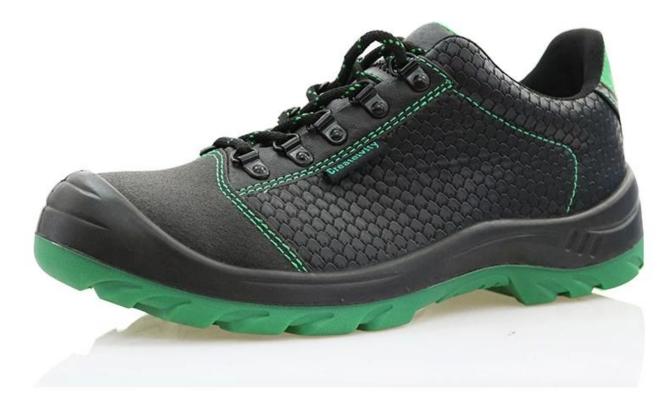

| Product Name:                    | 6 months guarantee low ankle steel toe steel plate work shoes                                                                                 |
|----------------------------------|-----------------------------------------------------------------------------------------------------------------------------------------------|
| Item No:                         | 0180-1                                                                                                                                        |
| Upper and Sole:                  | Toe part is TPU + body is microfiber leather, PU dual density sole                                                                            |
| Toe:                             | 1. Steel toe cap to be impact resistant .<br>(ASTM F2413-05 M I/75 C/75, CE ENISO 20345 STANDARD, A variety of <b>fitting</b> to choose from) |
|                                  | 2. non-steel toe is also provided.                                                                                                            |
| Steel plate :<br>(steel midsole) | 1. Steel plate to be puncture resistant.<br>(ASTM F2413 -05 M I/75 C/75, CE ENISO 20345 STANDARD, A variety of fitting to<br>choose from)     |
|                                  | 2. non-steel plate is also provided                                                                                                           |
| Collar:                          | PU artificial leather                                                                                                                         |
| Tongue:                          | PU artificial leather                                                                                                                         |
| Lining:                          | AIR MESH FABRIC (, NON-WOVEN CAMBRELLA AND LEATHER CAN BE PROVIDED)                                                                           |
| Sockliner:                       | Moulded EVA coated with mesh fabric                                                                                                           |
| Construction:                    | PU injection                                                                                                                                  |
| Height:                          | Low ankle                                                                                                                                     |
| Size:                            | 4—12 (38-46)                                                                                                                                  |
| Guarantee:                       | 6 month, heavy duty and solid quality.                                                                                                        |
| Package:                         | Color inner box packing, 10 pairs in a carton                                                                                                 |
| Carton Size                      | 58.5x40x32.5cm                                                                                                                                |
| Load quantity of Container:      | 3500pairs /1x20' container<br>7000pairs /1x40' container                                                                                      |

## 0180-1 work safety shoes show:

0180-1 low ankle work shoes sole show: