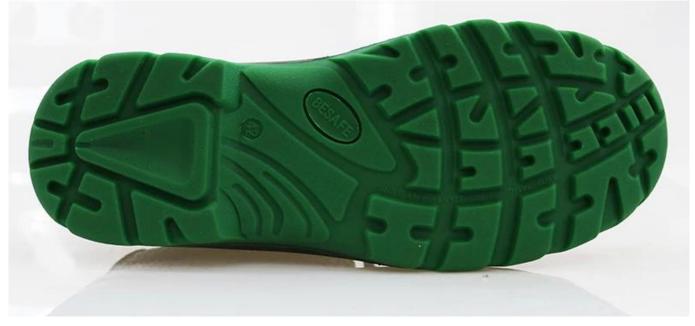

Guarantee:                       | 6 month, heavy duty and solid quality.                                                                                                        |
| Package:                         | Color inner box packing, 10 pairs in a carton                                                                                                 |
| Carton Size                      | 58.5x40x32.5cm                                                                                                                                |
| Load quantity of Container:      | 3500pairs /1x20' container<br>7000pairs /1x40' container                                                                                      |

## 0180-1 work safety shoes show:



0180-1 low ankle work shoes sole show: