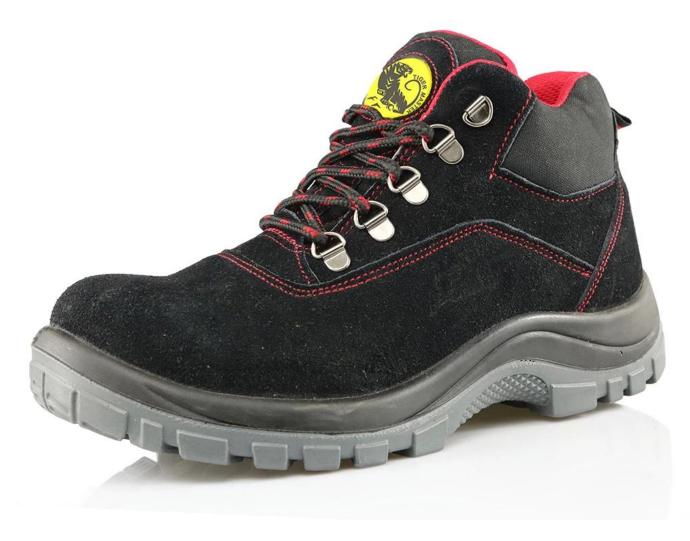

| Product Name:               | Tiger master brand Suede leather pu sole steel toe working boots                                                                       |
|-----------------------------|----------------------------------------------------------------------------------------------------------------------------------------|
| Item No:                    | SD103                                                                                                                                  |
| Upper and Sole:             | Suede leather upper, PU dual density sole                                                                                              |
| Toe:                        | 1. Steel toe to be impact resistant . (ASTM F2413-05 M I/75 C/75, CE ENISO 20345 STANDARD, A variety of <b>fitting</b> to choose from) |
|                             | 2. non-steel toe is also provided.                                                                                                     |
| plate :                     | 1. Steel plate to be puncture resistant.<br>(ASTM F2413 -05 M I/75 C/75, CE ENISO 20345 STANDARD, A variety of fitting to choose from) |
|                             | 2. non-steel plate is also provided                                                                                                    |
| Collar:                     | Fabric                                                                                                                                 |
| Tongue:                     | Fabric + Suede leather                                                                                                                 |
| Lining:                     | AIR MESH FABRIC (, NON-WOVEN CAMBRELLA AND LEATHER CAN BE PROVIDED)                                                                    |
| Sockliner:                  | Moulded EVA coated with mesh fabric                                                                                                    |
| Construction:               | PU injection                                                                                                                           |
| Height:                     | High ankle                                                                                                                             |
| Size:                       | 4—12 (38-46)                                                                                                                           |
| Guarantee:                  | 3 month, heavy duty and solid quality.                                                                                                 |
| Package:                    | Color inner box packing, 10 pairs in a carton                                                                                          |
| Carton Size                 | 58.5x40x32.5cm                                                                                                                         |
| Load quantity of Container: | 3300pairs /1x20' container<br>6600pairs /1x40' container                                                                               |

## SD103 working boots show:

SD103 working sole show: