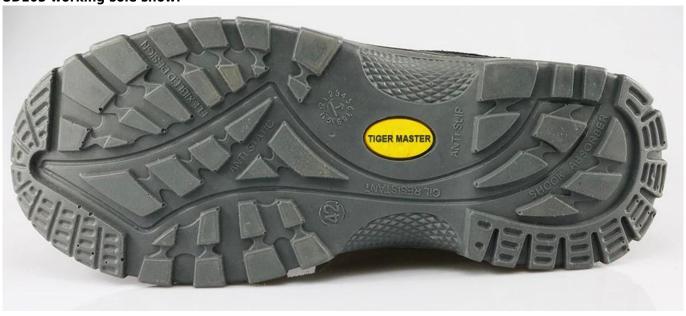

|
| Guarantee:                  | 3 month, heavy duty and solid quality.                                                                                                 |
| Package:                    | Color inner box packing, 10 pairs in a carton                                                                                          |
| Carton Size                 | 58.5x40x32.5cm                                                                                                                         |
| Load quantity of Container: | 3300pairs /1x20' container<br>6600pairs /1x40' container                                                                               |

## SD103 working boots show:



SD103 working sole show: