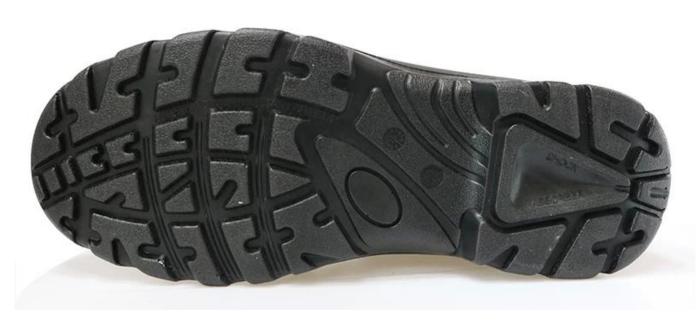

|
| Guarantee:                  | 6 month, heavy duty and solid quality.                                                                                                 |
| Package:                    | Color inner box packing, 10 pairs in a carton                                                                                          |
| Carton Size                 | 58.5x40x32.5cm                                                                                                                         |
| Load quantity of Container: | 3300pairs /1x20' container<br>6600pairs /1x40' container                                                                               |

## 01802 safety shoes show:



01802 safety jogger sole show: