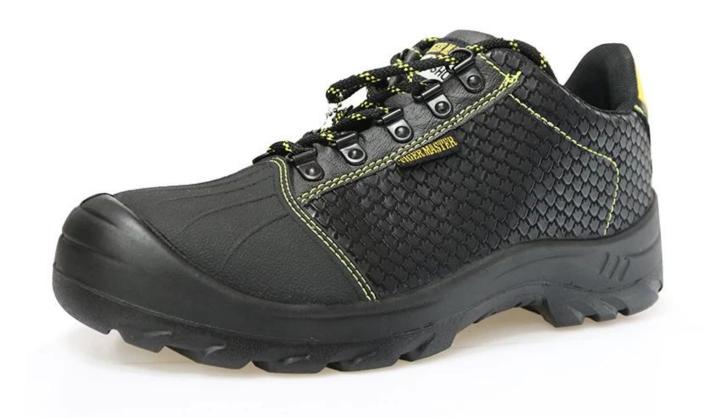

| Product Name:               | Low ankle tiger master brand safety jogger sole work shoes with steel toe                                                              |
|-----------------------------|----------------------------------------------------------------------------------------------------------------------------------------|
| Item No:                    | 01802                                                                                                                                  |
| Upper and Sole:             | Toe part is TPU and body is microfiber lether, Safety jogger PU dual density sole                                                      |
| Toe:                        | 1. Steel toe to be impact resistant . (ASTM F2413-05 M I/75 C/75, CE ENISO 20345 STANDARD, A variety of <b>fitting</b> to choose from) |
|                             | 2. non-steel toe is also provided.                                                                                                     |
| plate :                     | 1. Steel plate to be puncture resistant. (ASTM F2413 -05 M I/75 C/75, CE ENISO 20345 STANDARD, A variety of fitting to choose from)    |
|                             | 2. non-steel plate is also provided                                                                                                    |
| Collar:                     | PU artificial leather                                                                                                                  |
| Tongue:                     | PU artificial leather, sand proof tongue                                                                                               |
| Lining:                     | AIR MESH FABRIC (, NON-WOVEN CAMBRELLA AND LEATHER CAN BE PROVIDED)                                                                    |
| Sockliner:                  | Moulded EVA coated with mesh fabric                                                                                                    |
| Construction:               | PU injection                                                                                                                           |
| Height:                     | Low ankle                                                                                                                              |
| Size:                       | 4—12 (38-46)                                                                                                                           |
| Guarantee:                  | 6 month, heavy duty and solid quality.                                                                                                 |
| Package:                    | Color inner box packing, 10 pairs in a carton                                                                                          |
| Carton Size                 | 58.5x40x32.5cm                                                                                                                         |
| Load quantity of Container: | 3300pairs /1x20' container<br>6600pairs /1x40' container                                                                               |

## 01802 safety shoes show:

01802 safety jogger sole show: