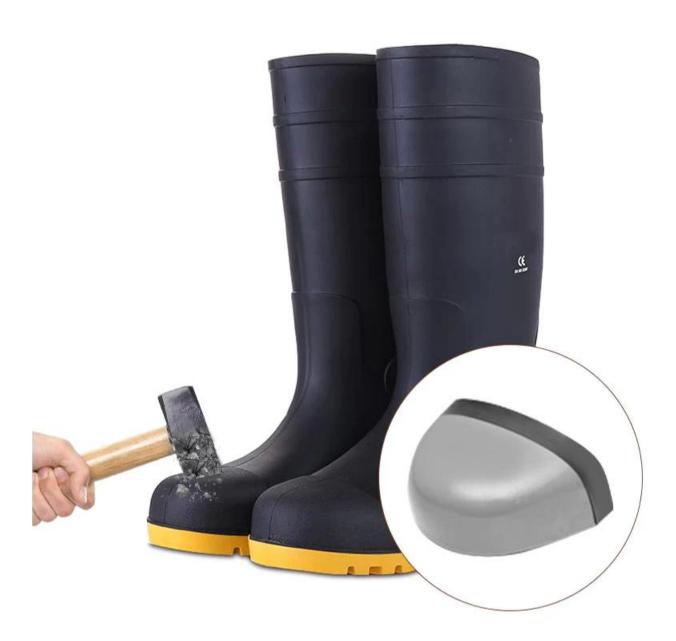

## **Product Description**

| Product name:  | Black industrial pvc safety rain boots                                                                                                                                                                                                                                              |
|----------------|-------------------------------------------------------------------------------------------------------------------------------------------------------------------------------------------------------------------------------------------------------------------------------------|
| Item number:   | 801BB                                                                                                                                                                                                                                                                               |
| Color:         | Black upper with black sole                                                                                                                                                                                                                                                         |
| Size:          | 39-47                                                                                                                                                                                                                                                                               |
| Height:        | 38-39 cm (Average)                                                                                                                                                                                                                                                                  |
| Average weight | 2.0-2.2 KGS by pair                                                                                                                                                                                                                                                                 |
| material       | 100% pure PVC material (easy to wash)                                                                                                                                                                                                                                               |
| Coating:       | Polyester (Easily Dried Fabric)                                                                                                                                                                                                                                                     |
| construction   | PVC injection                                                                                                                                                                                                                                                                       |
| default        | Meet CE standard                                                                                                                                                                                                                                                                    |
| properties     | <ol> <li>Water / Acid / Alkali / Oil / Grease Resistant, Non-Slip, Anti-Static PVC Boots.</li> <li>Outsole is abrasion resistant and contract.</li> <li>Steel Toe Cap to Be Impact Resistant 200 Joules.</li> <li>Steel Mid Plate to Be Puncture Resistant 1100 Newtons.</li> </ol> |
| Warranty:      | 5 months                                                                                                                                                                                                                                                                            |
| Package:       | 1 pair per poly bag, 10 pairs per carton. or as your requirements.                                                                                                                                                                                                                  |
| G.W./N.W.:     | 22 kgs/20 kgs                                                                                                                                                                                                                                                                       |
| Delivery time: | About 40 Days after receiving the deposit.                                                                                                                                                                                                                                          |
|                |                                                                                                                                                                                                                                                                                     |

**Product Pictures** 