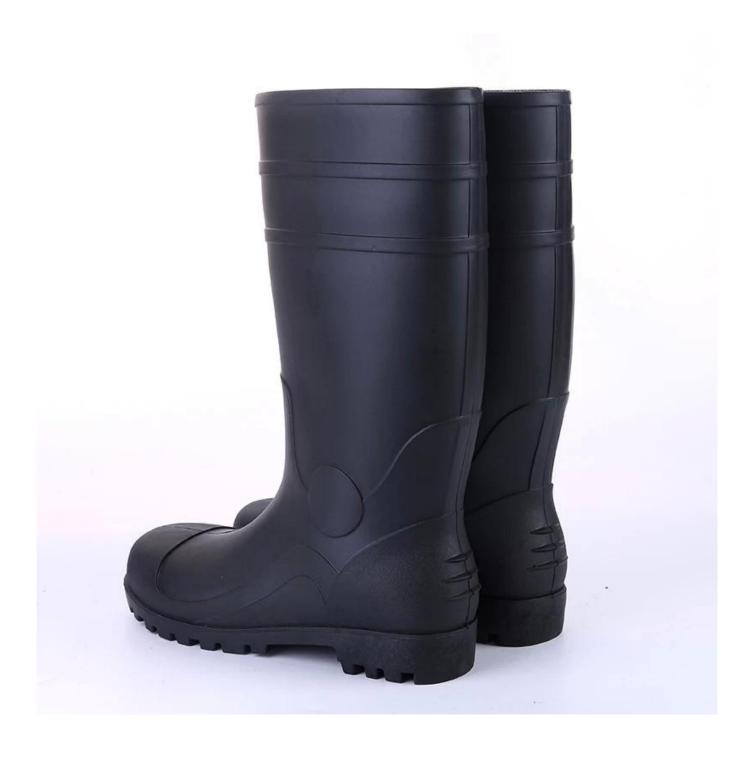

## **Product Description**

| Product name:  | Black industrial pvc safety rain boots                                                                                                                                                                                                                                              |
|----------------|-------------------------------------------------------------------------------------------------------------------------------------------------------------------------------------------------------------------------------------------------------------------------------------|
| Item number:   | 801BB                                                                                                                                                                                                                                                                               |
| Color:         | Black upper with black sole                                                                                                                                                                                                                                                         |
| Size:          | 39-47                                                                                                                                                                                                                                                                               |
| Height:        | 38-39 cm (Average)                                                                                                                                                                                                                                                                  |
| Average weight | 2.0-2.2 KGS by pair                                                                                                                                                                                                                                                                 |
| material       | 100% pure PVC material (easy to wash)                                                                                                                                                                                                                                               |
| Coating:       | Polyester (Easily Dried Fabric)                                                                                                                                                                                                                                                     |
| construction   | PVC injection                                                                                                                                                                                                                                                                       |
| default        | Meet CE standard                                                                                                                                                                                                                                                                    |
| properties     | <ol> <li>Water / Acid / Alkali / Oil / Grease Resistant, Non-Slip, Anti-Static PVC Boots.</li> <li>Outsole is abrasion resistant and contract.</li> <li>Steel Toe Cap to Be Impact Resistant 200 Joules.</li> <li>Steel Mid Plate to Be Puncture Resistant 1100 Newtons.</li> </ol> |
| Warranty:      | 5 months                                                                                                                                                                                                                                                                            |
| Package:       | 1 pair per poly bag, 10 pairs per carton. or as your requirements.                                                                                                                                                                                                                  |
| G.W./N.W.:     | 22 kgs/20 kgs                                                                                                                                                                                                                                                                       |
| Delivery time: | About 40 Days after receiving the deposit.                                                                                                                                                                                                                                          |
|                |                                                                                                                                                                                                                                                                                     |

**Product Pictures** 