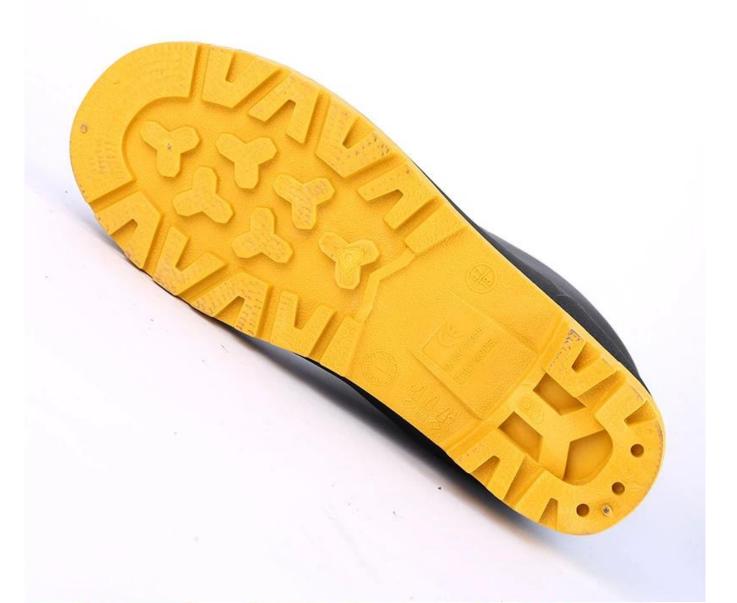

## **Product Description**

| Product name:  | Black industrial pvc safety rain boots                                                                                                                                                                                                                                              |
|----------------|-------------------------------------------------------------------------------------------------------------------------------------------------------------------------------------------------------------------------------------------------------------------------------------|
| Item number:   | 801BB                                                                                                                                                                                                                                                                               |
| Color:         | Black upper with black sole                                                                                                                                                                                                                                                         |
| Size:          | 39-47                                                                                                                                                                                                                                                                               |
| Height:        | 38-39 cm (Average)                                                                                                                                                                                                                                                                  |
| Average weight | 2.0-2.2 KGS by pair                                                                                                                                                                                                                                                                 |
| material       | 100% pure PVC material (easy to wash)                                                                                                                                                                                                                                               |
| Coating:       | Polyester (Easily Dried Fabric)                                                                                                                                                                                                                                                     |
| construction   | PVC injection                                                                                                                                                                                                                                                                       |
| default        | Meet CE standard                                                                                                                                                                                                                                                                    |
| properties     | <ol> <li>Water / Acid / Alkali / Oil / Grease Resistant, Non-Slip, Anti-Static PVC Boots.</li> <li>Outsole is abrasion resistant and contract.</li> <li>Steel Toe Cap to Be Impact Resistant 200 Joules.</li> <li>Steel Mid Plate to Be Puncture Resistant 1100 Newtons.</li> </ol> |
| Warranty:      | 5 months                                                                                                                                                                                                                                                                            |
| Package:       | 1 pair per poly bag, 10 pairs per carton. or as your requirements.                                                                                                                                                                                                                  |
| G.W./N.W.:     | 22 kgs/20 kgs                                                                                                                                                                                                                                                                       |
| Delivery time: | About 40 Days after receiving the deposit.                                                                                                                                                                                                                                          |
|                |                                                                                                                                                                                                                                                                                     |

**Product Pictures** 