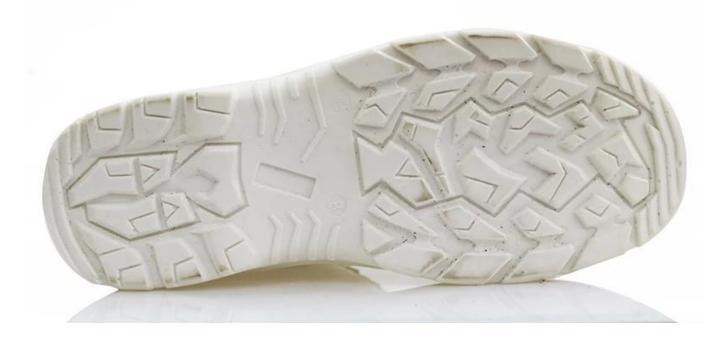

## 0140 food industry white safety shoes show:

0140 food industry white safety shoes sole show: