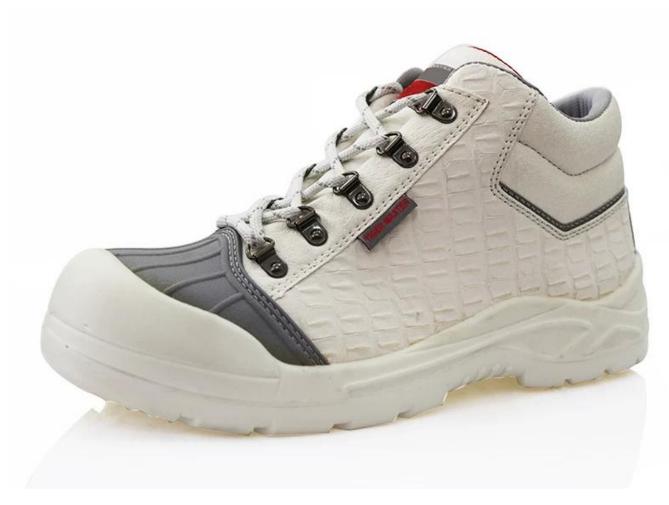

| Product Name:                    | 6 months guarantee high ankle food industry white safety shoes                                                                             |
|----------------------------------|--------------------------------------------------------------------------------------------------------------------------------------------|
| Item No:                         | 0140                                                                                                                                       |
| Upper and Sole:                  | Toe part is TPU + body is microfiber leather, PU dual density sole                                                                         |
| Toe:                             | 1. Steel toe cap to be impact resistant . (ASTM F2413-05 M I/75 C/75, CE ENISO 20345 STANDARD, A variety of <b>fitting</b> to choose from) |
|                                  | 2. non-steel toe is also provided.                                                                                                         |
| Steel plate :<br>(steel midsole) | 1. Steel plate to be puncture resistant.<br>(ASTM F2413-05 M I/75 C/75, CE ENISO 20345 STANDARD, A variety of fitting to choose from)      |
|                                  | 2. non-steel plate is also provided                                                                                                        |
| Collar:                          | PU artificial leather                                                                                                                      |
| Tongue:                          | PU artificial leather                                                                                                                      |
| Lining:                          | AIR MESH FABRIC (,NON-WOVEN CAMBRELLA AND LEATHER CAN BE PROVIDED)                                                                         |
| Sockliner:                       | Moulded EVA coated with mesh fabric                                                                                                        |
| Construction:                    | PU injection                                                                                                                               |
| Height:                          | High ankle                                                                                                                                 |
| Size:                            | 4—12 (38-46)                                                                                                                               |
| Guarantee:                       | 6 month, heavy duty and solid quality.                                                                                                     |
| Package:                         | Color inner box packing, 10 pairs in a carton                                                                                              |
| Carton Size                      | 58.5x40x32.5cm                                                                                                                             |
| Load quantity of Container:      | 3500pairs /1x20' container<br>7000pairs /1x40' container                                                                                   |

## 0140 food industry white safety shoes show:

0140 food industry white safety shoes sole show: