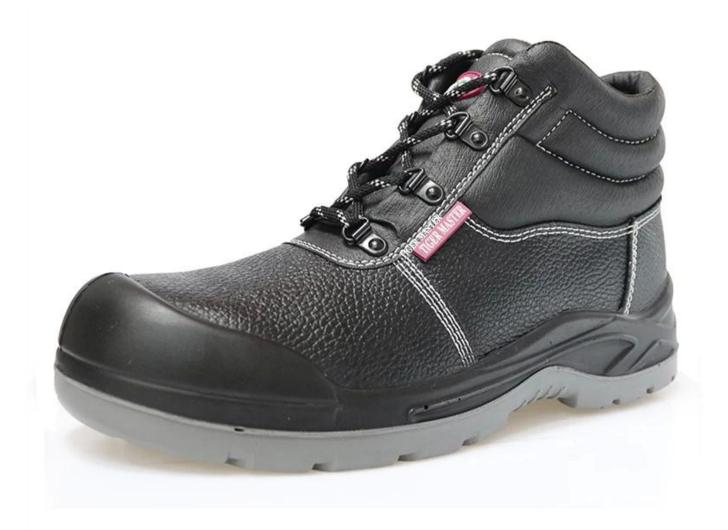

| Product Name:               | High ankle split embossed leather pu injection mining safety shoes for workers                                                               |
|-----------------------------|----------------------------------------------------------------------------------------------------------------------------------------------|
| Item No:                    | 01401                                                                                                                                        |
| Upper and Sole:             | Split embossed leather upper, PU dual density sole                                                                                           |
| Toe:                        | 1. Steel toe to be impact resistant .<br>(ASTM F2413-05 M I/75 C/75, CE ENISO 20345 STANDARD, A variety of <b>fitting</b> to<br>choose from) |
|                             | 2. non-steel toe is also provided.                                                                                                           |
| plate :                     | 1. Steel plate to be puncture resistant.<br>(ASTM F2413-05 M I/75 C/75, CE ENISO 20345 STANDARD, A variety of fitting to<br>choose from)     |
|                             | 2. non-steel plate is also provided                                                                                                          |
| Collar:                     | PU artificial leather                                                                                                                        |
| Tongue:                     | PU artificial leather, sand proof tongue                                                                                                     |
| Lining:                     | AIR MESH FABRIC (,NON-WOVEN CAMBRELLA AND LEATHER CAN BE PROVIDED)                                                                           |
| Sockliner:                  | Moulded EVA coated with mesh fabric                                                                                                          |
| Construction:               | PU injection                                                                                                                                 |
| Height:                     | High ankle                                                                                                                                   |
| Size:                       | 4—12 (38-46)                                                                                                                                 |
| Guarantee:                  | 3 month, heavy duty and solid quality.                                                                                                       |
| Package:                    | Color inner box packing, 10 pairs in a carton                                                                                                |
| Carton Size                 | 58.5x40x32.5cm                                                                                                                               |
| Load quantity of Container: | 3300pairs /1x20' container<br>6600pairs /1x40' container                                                                                     |

## 01401 mining safety shoes show:

01401 safety shoes sole show: