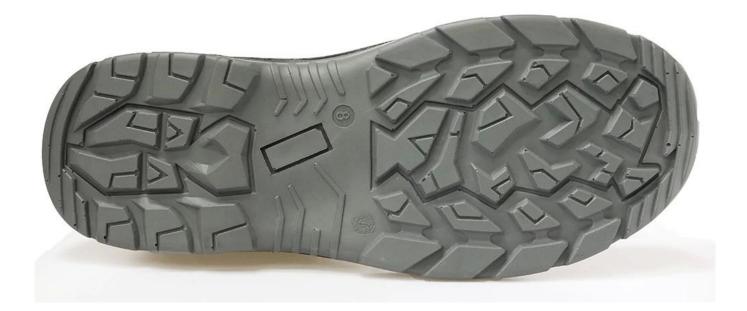

|
| Guarantee:                  | 3 month, heavy duty and solid quality.                                                                                                       |
| Package:                    | Color inner box packing, 10 pairs in a carton                                                                                                |
| Carton Size                 | 58.5x40x32.5cm                                                                                                                               |
| Load quantity of Container: | 3300pairs /1x20' container<br>6600pairs /1x40' container                                                                                     |

## 01401 mining safety shoes show:



01401 safety shoes sole show: