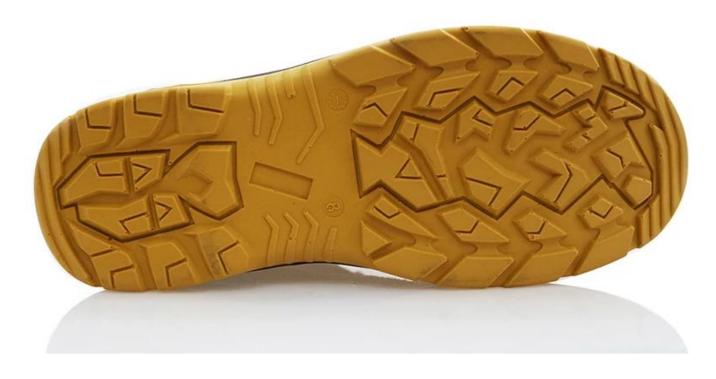

| Product Name:                    | 6 months guarantee low ankle suede leather work shoes                                                                                            |
|----------------------------------|--------------------------------------------------------------------------------------------------------------------------------------------------|
| Item No:                         | 0145-1                                                                                                                                           |
| Upper and Sole:                  | Suede leather upper, PU dual density sole                                                                                                        |
| Toe:                             | 1. Steel toe cap to be impact resistant .<br>(ASTM F2413-05 M I/75 C/75, CE ENISO 20345 STANDARD, A variety of <b>fitting</b> to<br>choose from) |
|                                  | 2. non-steel toe is also provided.                                                                                                               |
| Steel plate :<br>(steel midsole) | 1. Steel plate to be puncture resistant.<br>(ASTM F2413-05 M I/75 C/75, CE ENISO 20345 STANDARD, A variety of fitting to<br>choose from)         |
|                                  | 2. non-steel plate is also provided                                                                                                              |
| Collar:                          | Perfect soft Fabric with heavy duty sponge                                                                                                       |
| Tongue:                          | Perfect soft fabric                                                                                                                              |
| Lining:                          | AIR MESH FABRIC (NON-WOVEN CAMBRELLA AND LEATHER CAN BE PROVIDED)                                                                                |
| Sockliner:                       | Moulded EVA coated with mesh fabric                                                                                                              |
| Construction:                    | PU injection                                                                                                                                     |
| Height:                          | Low ankle                                                                                                                                        |
| Size:                            | 4—12 (38-46)                                                                                                                                     |
| Guarantee:                       | 6 month, heavy duty and solid quality.                                                                                                           |
| Package:                         | Color inner box packing, 10 pairs in a carton                                                                                                    |
| Carton Size                      | 58.5x40x32.5cm                                                                                                                                   |
| Load quantity of Container:      | 3500pairs /1x20' container<br>7000pairs /1x40' container                                                                                         |

## 0145-1 work shoes show:

0145-1 work shoes sole show: