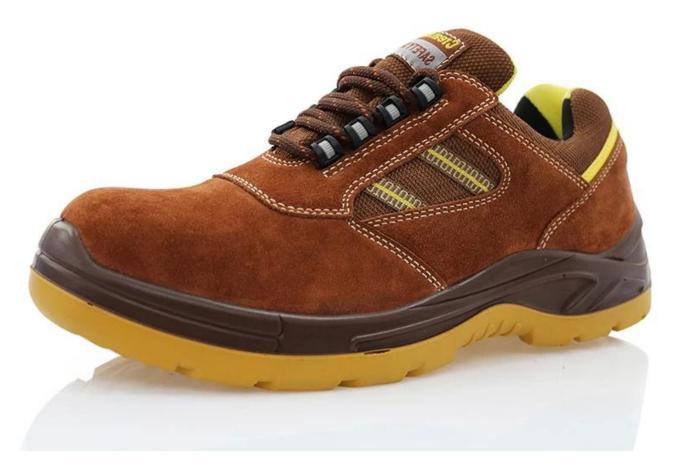

| Product Name:                    | 6 months guarantee low ankle suede leather work shoes                                                                                            |
|----------------------------------|--------------------------------------------------------------------------------------------------------------------------------------------------|
| Item No:                         | 0145-1                                                                                                                                           |
| Upper and Sole:                  | Suede leather upper, PU dual density sole                                                                                                        |
| Toe:                             | 1. Steel toe cap to be impact resistant .<br>(ASTM F2413-05 M I/75 C/75, CE ENISO 20345 STANDARD, A variety of <b>fitting</b> to<br>choose from) |
|                                  | 2. non-steel toe is also provided.                                                                                                               |
| Steel plate :<br>(steel midsole) | 1. Steel plate to be puncture resistant.<br>(ASTM F2413-05 M I/75 C/75, CE ENISO 20345 STANDARD, A variety of fitting to<br>choose from)         |
|                                  | 2. non-steel plate is also provided                                                                                                              |
| Collar:                          | Perfect soft Fabric with heavy duty sponge                                                                                                       |
| Tongue:                          | Perfect soft fabric                                                                                                                              |
| Lining:                          | AIR MESH FABRIC (NON-WOVEN CAMBRELLA AND LEATHER CAN BE PROVIDED)                                                                                |
| Sockliner:                       | Moulded EVA coated with mesh fabric                                                                                                              |
| Construction:                    | PU injection                                                                                                                                     |
| Height:                          | Low ankle                                                                                                                                        |
| Size:                            | 4—12 (38-46)                                                                                                                                     |
| Guarantee:                       | 6 month, heavy duty and solid quality.                                                                                                           |
| Package:                         | Color inner box packing, 10 pairs in a carton                                                                                                    |
| Carton Size                      | 58.5x40x32.5cm                                                                                                                                   |
| Load quantity of Container:      | 3500pairs /1x20' container<br>7000pairs /1x40' container                                                                                         |

## 0145-1 work shoes show:

0145-1 work shoes sole show: