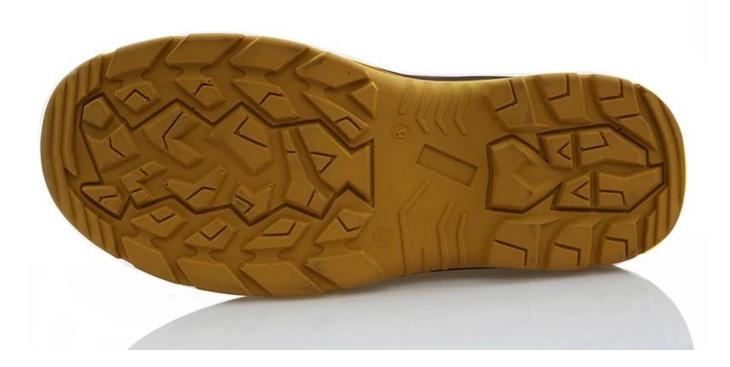

|
| Guarantee:                       | 6 month, heavy duty and solid quality.                                                                                                     |
| Package:                         | Color inner box packing, 10 pairs in a carton                                                                                              |
| Carton Size                      | 58.5x40x32.5cm                                                                                                                             |
| Load quantity of Container:      | 3300pairs /1x20' container<br>6600pairs /1x40' container                                                                                   |

## 0145 work safety shoes show:



0145 work safety shoes sole show: