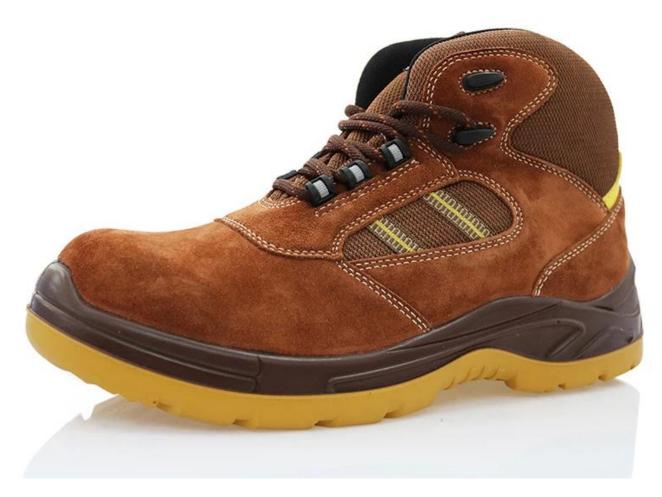

| Product Name:                    | High ankle suede leather pu injection work safety shoes                                                                                    |
|----------------------------------|--------------------------------------------------------------------------------------------------------------------------------------------|
| Item No:                         | 0145                                                                                                                                       |
| Upper and Sole:                  | Suede leather, PU dual density sole                                                                                                        |
| Toe:                             | 1. Steel toe cap to be impact resistant . (ASTM F2413-05 M I/75 C/75, CE ENISO 20345 STANDARD, A variety of <b>fitting</b> to choose from) |
|                                  | 2. non-steel toe is also provided.                                                                                                         |
| Steel plate :<br>(steel midsole) | 1. Steel plate to be puncture resistant.<br>(ASTM F2413-05 M I/75 C/75, CE ENISO 20345 STANDARD, A variety of fitting to choose from)      |
|                                  | 2. non-steel plate is also provided                                                                                                        |
| Collar:                          | Perfect soft fabric with heavy duty sponge                                                                                                 |
| Tongue:                          | Perfect soft fabric                                                                                                                        |
| Lining:                          | AIR MESH FABRIC (,NON-WOVEN CAMBRELLA AND LEATHER CAN BE PROVIDED)                                                                         |
| Sockliner:                       | Moulded EVA coated with mesh fabric                                                                                                        |
| Construction:                    | PU injection                                                                                                                               |
| Height:                          | High ankle                                                                                                                                 |
| Size:                            | 4—12 (38-46)                                                                                                                               |
| Guarantee:                       | 6 month, heavy duty and solid quality.                                                                                                     |
| Package:                         | Color inner box packing, 10 pairs in a carton                                                                                              |
| Carton Size                      | 58.5x40x32.5cm                                                                                                                             |
| Load quantity of Container:      | 3300pairs /1x20' container<br>6600pairs /1x40' container                                                                                   |

## 0145 work safety shoes show:

0145 work safety shoes sole show: