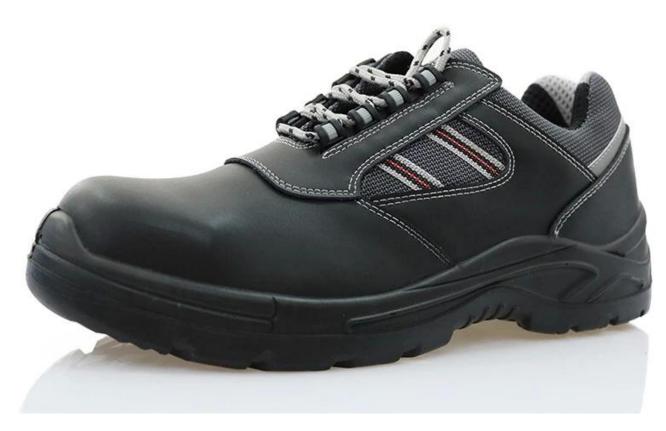

| Product Name:                    | 6 months guarantee low ankle steel toe brand safety shoes                                                                                  |
|----------------------------------|--------------------------------------------------------------------------------------------------------------------------------------------|
| Item No:                         | 0149                                                                                                                                       |
| Upper and Sole:                  | Genuine leather upper, PU dual density sole                                                                                                |
| Toe:                             | 1. Steel toe cap to be impact resistant . (ASTM F2413-05 M I/75 C/75, CE ENISO 20345 STANDARD, A variety of <b>fitting</b> to choose from) |
|                                  | 2. non-steel toe is also provided.                                                                                                         |
| Steel plate :<br>(steel midsole) | 1. Steel plate to be puncture resistant.<br>(ASTM F2413-05 M I/75 C/75, CE ENISO 20345 STANDARD, A variety of fitting to choose from)      |
|                                  | 2. non-steel plate is also provided                                                                                                        |
| Collar:                          | Perfect soft Fabric with heavy duty sponge                                                                                                 |
| Tongue:                          | Perfect soft fabric                                                                                                                        |
| Lining:                          | AIR MESH FABRIC (NON-WOVEN CAMBRELLA AND LEATHER CAN BE PROVIDED)                                                                          |
| Sockliner:                       | Moulded EVA coated with mesh fabric                                                                                                        |
| Construction:                    | PU injection                                                                                                                               |
| Height:                          | Low ankle                                                                                                                                  |
| Size:                            | 4—12 (38-46)                                                                                                                               |
| Guarantee:                       | 6 month, heavy duty and solid quality.                                                                                                     |
| Package:                         | Color inner box packing, 10 pairs in a carton                                                                                              |
| Carton Size                      | 58.5x40x32.5cm                                                                                                                             |
| Load quantity of Container:      | 3500pairs /1x20' container<br>7000pairs /1x40' container                                                                                   |

## 0149 brand safety shoes show:

0149 brand safety shoes sole show: