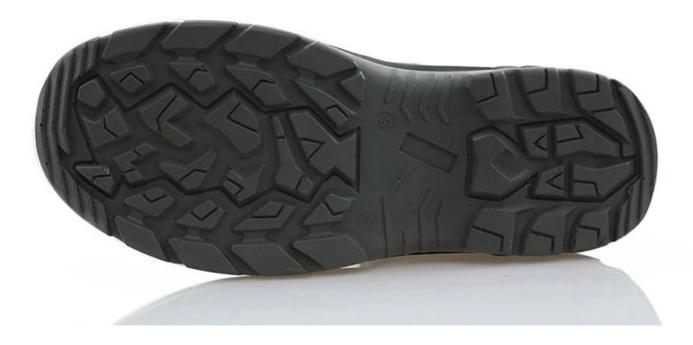

|
| Guarantee:                       | 6 month, heavy duty and solid quality.                                                                                                     |
| Package:                         | Color inner box packing, 10 pairs in a carton                                                                                              |
| Carton Size                      | 58.5x40x32.5cm                                                                                                                             |
| Load quantity of Container:      | 3500pairs /1x20' container<br>7000pairs /1x40' container                                                                                   |

## 0149 brand safety shoes show:



0149 brand safety shoes sole show: