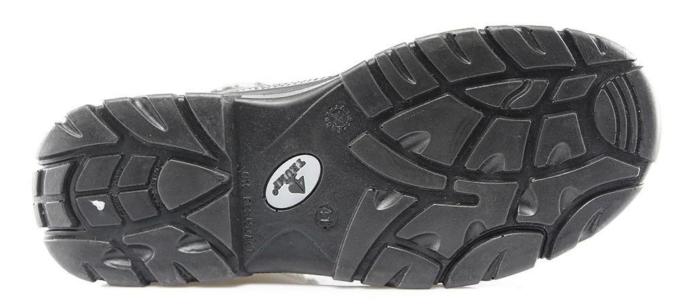

| Product Name:               | High ankle good quality fur russia keep warm winter safety shoes                                                                       |
|-----------------------------|----------------------------------------------------------------------------------------------------------------------------------------|
| Item No:                    | 0158                                                                                                                                   |
| Upper and Sole:             | Genuine leather upper, PU dual density sole                                                                                            |
| Toe:                        | 1. Steel toe to be impact resistant . (ASTM F2413-05 M I/75 C/75, CE ENISO 20345 STANDARD, A variety of <b>fitting</b> to choose from) |
|                             | 2. non-steel toe is also provided.                                                                                                     |
| plate :                     | 1. Steel plate to be puncture resistant.<br>(ASTM F2413-05 M I/75 C/75, CE ENISO 20345 STANDARD, A variety of fitting to choose from)  |
|                             | 2. non-steel plate is also provided                                                                                                    |
| Collar:                     | Genuine leather                                                                                                                        |
| Tongue:                     | Genuine leather                                                                                                                        |
| Lining:                     | Fur russia lining                                                                                                                      |
| Sockliner:                  | Moulded EVA coated with mesh fabric                                                                                                    |
| Construction:               | PU injection                                                                                                                           |
| Height:                     | High ankle                                                                                                                             |
| Size:                       | 4—12 (38-46)                                                                                                                           |
| Guarantee:                  | 3 month, heavy duty and solid quality.                                                                                                 |
| Package:                    | Color inner box packing, 10 pairs in a carton                                                                                          |
| Carton Size                 | 61x42x35cm                                                                                                                             |
| Load quantity of Container: | 2600pairs /1x20' container<br>5200pairs /1x40' container                                                                               |

## 0158 winter safety shoes show:

0158 winter safety shoes sole show: