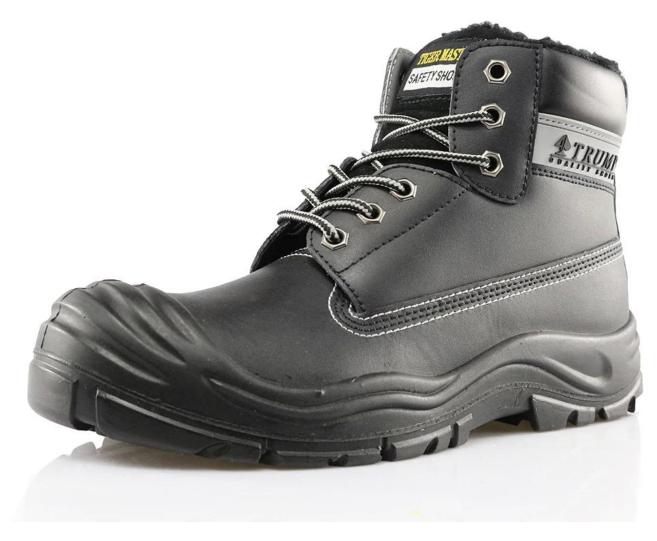

| Product Name:               | High ankle good quality fur russia keep warm winter safety shoes                                                                       |
|-----------------------------|----------------------------------------------------------------------------------------------------------------------------------------|
| Item No:                    | 0158                                                                                                                                   |
| Upper and Sole:             | Genuine leather upper, PU dual density sole                                                                                            |
| Toe:                        | 1. Steel toe to be impact resistant . (ASTM F2413-05 M I/75 C/75, CE ENISO 20345 STANDARD, A variety of <b>fitting</b> to choose from) |
|                             | 2. non-steel toe is also provided.                                                                                                     |
| plate :                     | 1. Steel plate to be puncture resistant.<br>(ASTM F2413-05 M I/75 C/75, CE ENISO 20345 STANDARD, A variety of fitting to choose from)  |
|                             | 2. non-steel plate is also provided                                                                                                    |
| Collar:                     | Genuine leather                                                                                                                        |
| Tongue:                     | Genuine leather                                                                                                                        |
| Lining:                     | Fur russia lining                                                                                                                      |
| Sockliner:                  | Moulded EVA coated with mesh fabric                                                                                                    |
| Construction:               | PU injection                                                                                                                           |
| Height:                     | High ankle                                                                                                                             |
| Size:                       | 4—12 (38-46)                                                                                                                           |
| Guarantee:                  | 3 month, heavy duty and solid quality.                                                                                                 |
| Package:                    | Color inner box packing, 10 pairs in a carton                                                                                          |
| Carton Size                 | 61x42x35cm                                                                                                                             |
| Load quantity of Container: | 2600pairs /1x20' container<br>5200pairs /1x40' container                                                                               |

## 0158 winter safety shoes show:

0158 winter safety shoes sole show: