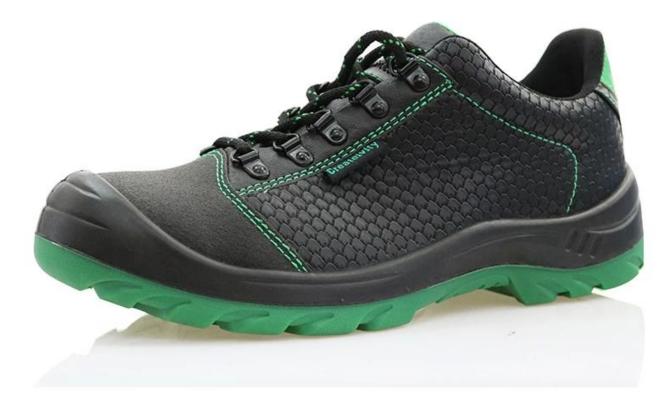

| Product Name:                    | 6 months guarantee low ankle steel toe steel plate work shoes                                                                                 |
|----------------------------------|-----------------------------------------------------------------------------------------------------------------------------------------------|
| Item No:                         | 0180-1                                                                                                                                        |
| Upper and Sole:                  | Toe part is TPU + body is microfiber leather, PU dual density sole                                                                            |
| Toe:                             | 1. Steel toe cap to be impact resistant .<br>(ASTM F2413-05 M I/75 C/75, CE ENISO 20345 STANDARD, A variety of <b>fitting</b> to choose from) |
|                                  | 2. non-steel toe is also provided.                                                                                                            |
| Steel plate :<br>(steel midsole) | 1. Steel plate to be puncture resistant.<br>(ASTM F2413-05 M I/75 C/75, CE ENISO 20345 STANDARD, A variety of fitting to<br>choose from)      |
|                                  | 2. non-steel plate is also provided                                                                                                           |
| Collar:                          | PU artificial leather                                                                                                                         |
| Tongue:                          | PU artificial leather                                                                                                                         |
| Lining:                          | AIR MESH FABRIC (,NON-WOVEN CAMBRELLA AND LEATHER CAN BE PROVIDED)                                                                            |
| Sockliner:                       | Moulded EVA coated with mesh fabric                                                                                                           |
| Construction:                    | PU injection                                                                                                                                  |
| Height:                          | Low ankle                                                                                                                                     |
| Size:                            | 4—12 (38-46)                                                                                                                                  |
| Guarantee:                       | 6 month, heavy duty and solid quality.                                                                                                        |
| Package:                         | Color inner box packing, 10 pairs in a carton                                                                                                 |
| Carton Size                      | 58.5x40x32.5cm                                                                                                                                |
| Load quantity of Container:      | 3500pairs /1x20' container<br>7000pairs /1x40' container                                                                                      |

## 0180-1 work safety shoes show:

0180-1 low ankle work shoes sole show: