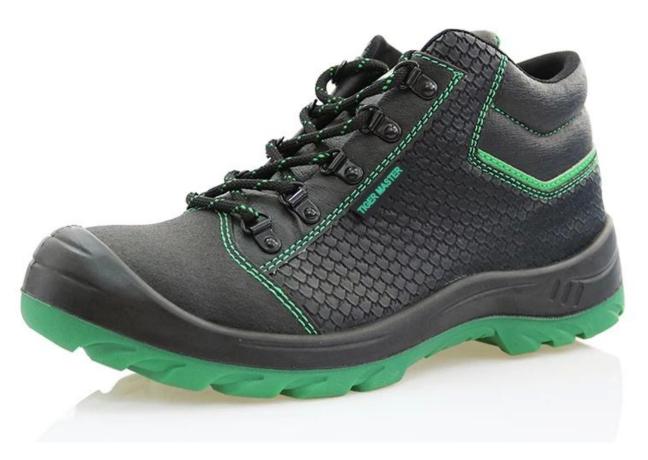

| Product Name:                    | 6 months guarantee high ankle steel toe safety shoes                                                                                       |
|----------------------------------|--------------------------------------------------------------------------------------------------------------------------------------------|
| Item No:                         | 0180                                                                                                                                       |
| Upper and Sole:                  | Toe part is TPU + body is microfiber leather, PU dual density sole                                                                         |
| Toe:                             | 1. Steel toe cap to be impact resistant . (ASTM F2413-05 M I/75 C/75, CE ENISO 20345 STANDARD, A variety of <b>fitting</b> to choose from) |
|                                  | 2. non-steel toe is also provided.                                                                                                         |
| Steel plate :<br>(steel midsole) | 1. Steel plate to be puncture resistant. (ASTM F2413-05 M I/75 C/75, CE ENISO 20345 STANDARD, A variety of fitting to choose from)         |
|                                  | 2. non-steel plate is also provided                                                                                                        |
| Collar:                          | PU artificial leather                                                                                                                      |
| Tongue:                          | PU artificial leather                                                                                                                      |
| Lining:                          | AIR MESH FABRIC (,NON-WOVEN CAMBRELLA AND LEATHER CAN BE PROVIDED)                                                                         |
| Sockliner:                       | Moulded EVA coated with mesh fabric                                                                                                        |
| Construction:                    | PU injection                                                                                                                               |
| Height:                          | High ankle                                                                                                                                 |
| Size:                            | 4—12 (38-46)                                                                                                                               |
| Guarantee:                       | 6 month, heavy duty and solid quality.                                                                                                     |
| Package:                         | Color inner box packing, 10 pairs in a carton                                                                                              |
| Carton Size                      | 58.5x40x32.5cm                                                                                                                             |
| Load quantity of Container:      | 3300pairs /1x20' container<br>6600pairs /1x40' container                                                                                   |

## 0180 steel toe safety shoes show:

0180 steel toe safety shoes sole show: