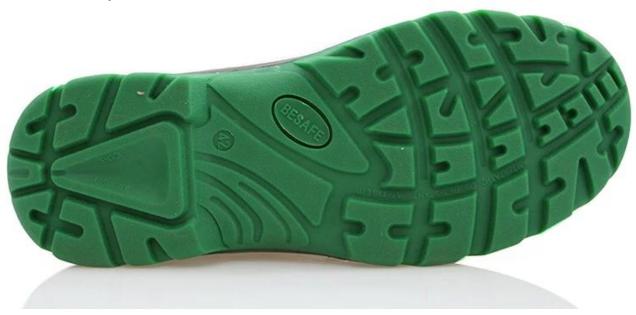

| Product Name:                    | 6 months guarantee high ankle steel toe safety shoes                                                                                       |
|----------------------------------|--------------------------------------------------------------------------------------------------------------------------------------------|
| Item No:                         | 0180                                                                                                                                       |
| Upper and Sole:                  | Toe part is TPU + body is microfiber leather, PU dual density sole                                                                         |
| Toe:                             | 1. Steel toe cap to be impact resistant . (ASTM F2413-05 M I/75 C/75, CE ENISO 20345 STANDARD, A variety of <b>fitting</b> to choose from) |
|                                  | 2. non-steel toe is also provided.                                                                                                         |
| Steel plate :<br>(steel midsole) | 1. Steel plate to be puncture resistant. (ASTM F2413-05 M I/75 C/75, CE ENISO 20345 STANDARD, A variety of fitting to choose from)         |
|                                  | 2. non-steel plate is also provided                                                                                                        |
| Collar:                          | PU artificial leather                                                                                                                      |
| Tongue:                          | PU artificial leather                                                                                                                      |
| Lining:                          | AIR MESH FABRIC (,NON-WOVEN CAMBRELLA AND LEATHER CAN BE PROVIDED)                                                                         |
| Sockliner:                       | Moulded EVA coated with mesh fabric                                                                                                        |
| Construction:                    | PU injection                                                                                                                               |
| Height:                          | High ankle                                                                                                                                 |
| Size:                            | 4—12 (38-46)                                                                                                                               |
| Guarantee:                       | 6 month, heavy duty and solid quality.                                                                                                     |
| Package:                         | Color inner box packing, 10 pairs in a carton                                                                                              |
| Carton Size                      | 58.5x40x32.5cm                                                                                                                             |
| Load quantity of Container:      | 3300pairs /1x20' container<br>6600pairs /1x40' container                                                                                   |

## 0180 steel toe safety shoes show:

0180 steel toe safety shoes sole show: