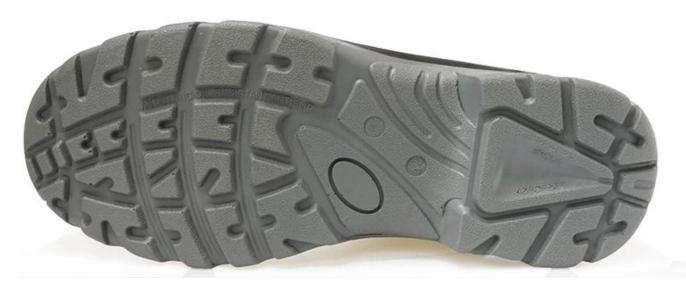

| Product Name:               | New collection high ankle microfiber leather safety shoes with stee toe and plate                                                      |
|-----------------------------|----------------------------------------------------------------------------------------------------------------------------------------|
| Item No:                    | TM030                                                                                                                                  |
| Upper and Sole:             | Toe part is TPU and body is microfiber lether, Safety jogger PU dual density sole                                                      |
| Toe:                        | 1. Steel toe to be impact resistant . (ASTM F2413-05 M I/75 C/75, CE ENISO 20345 STANDARD, A variety of <b>fitting</b> to choose from) |
|                             | 2. non-steel toe is also provided.                                                                                                     |
| plate :                     | 1. Steel plate to be puncture resistant.<br>(ASTM F2413-05 M I/75 C/75, CE ENISO 20345 STANDARD, A variety of fitting to choose from)  |
|                             | 2. non-steel plate is also provided                                                                                                    |
| Collar:                     | PU artificial leather                                                                                                                  |
| Tongue:                     | PU artificial leather, sand proof tongue                                                                                               |
| Lining:                     | AIR MESH FABRIC (,NON-WOVEN CAMBRELLA AND LEATHER CAN BE PROVIDED)                                                                     |
| Sockliner:                  | Moulded EVA coated with mesh fabric                                                                                                    |
| Construction:               | PU injection                                                                                                                           |
| Height:                     | High ankle                                                                                                                             |
| Size:                       | 4—12 (38-46)                                                                                                                           |
| Guarantee:                  | 6 month, heavy duty and solid quality.                                                                                                 |
| Package:                    | Color inner box packing, 10 pairs in a carton                                                                                          |
| Carton Size                 | 58.5x40x32.5cm                                                                                                                         |
| Load quantity of Container: | 3300pairs /1x20' container<br>6600pairs /1x40' container                                                                               |

## 0801 safety shoes show:

01801 safety jogger sole show: