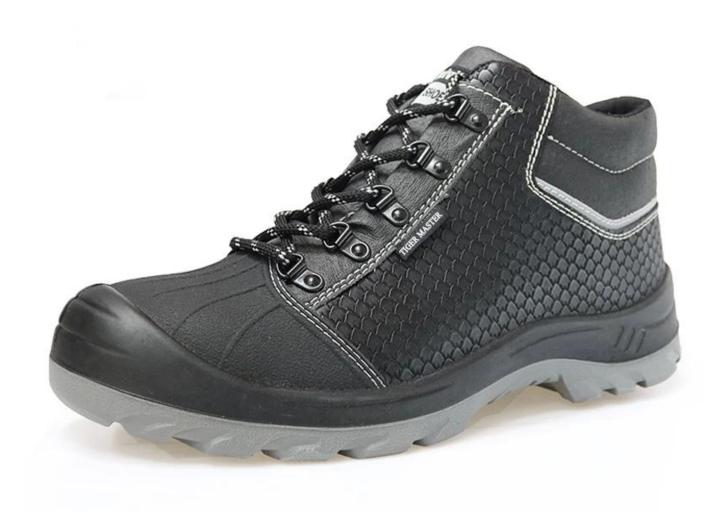

| Product Name:               | New collection high ankle microfiber leather safety shoes with stee toe and plate                                                      |
|-----------------------------|----------------------------------------------------------------------------------------------------------------------------------------|
| Item No:                    | TM030                                                                                                                                  |
| Upper and Sole:             | Toe part is TPU and body is microfiber lether, Safety jogger PU dual density sole                                                      |
| Toe:                        | 1. Steel toe to be impact resistant . (ASTM F2413-05 M I/75 C/75, CE ENISO 20345 STANDARD, A variety of <b>fitting</b> to choose from) |
|                             | 2. non-steel toe is also provided.                                                                                                     |
| plate :                     | 1. Steel plate to be puncture resistant.<br>(ASTM F2413-05 M I/75 C/75, CE ENISO 20345 STANDARD, A variety of fitting to choose from)  |
|                             | 2. non-steel plate is also provided                                                                                                    |
| Collar:                     | PU artificial leather                                                                                                                  |
| Tongue:                     | PU artificial leather, sand proof tongue                                                                                               |
| Lining:                     | AIR MESH FABRIC (,NON-WOVEN CAMBRELLA AND LEATHER CAN BE PROVIDED)                                                                     |
| Sockliner:                  | Moulded EVA coated with mesh fabric                                                                                                    |
| Construction:               | PU injection                                                                                                                           |
| Height:                     | High ankle                                                                                                                             |
| Size:                       | 4—12 (38-46)                                                                                                                           |
| Guarantee:                  | 6 month, heavy duty and solid quality.                                                                                                 |
| Package:                    | Color inner box packing, 10 pairs in a carton                                                                                          |
| Carton Size                 | 58.5x40x32.5cm                                                                                                                         |
| Load quantity of Container: | 3300pairs /1x20' container<br>6600pairs /1x40' container                                                                               |

## 0801 safety shoes show:

01801 safety jogger sole show: