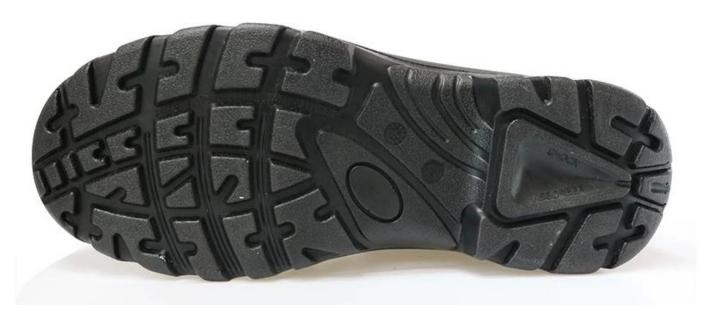

|
| Guarantee:                  | 6 month, heavy duty and solid quality.                                                                                                    |
| Package:                    | Color inner box packing, 10 pairs in a carton                                                                                             |
| Carton Size                 | 58.5x40x32.5cm                                                                                                                            |
| Load quantity of Container: | 3300pairs /1x20' container<br>6600pairs /1x40' container                                                                                  |

## 01802 safety shoes show:



01802 safety jogger sole show: