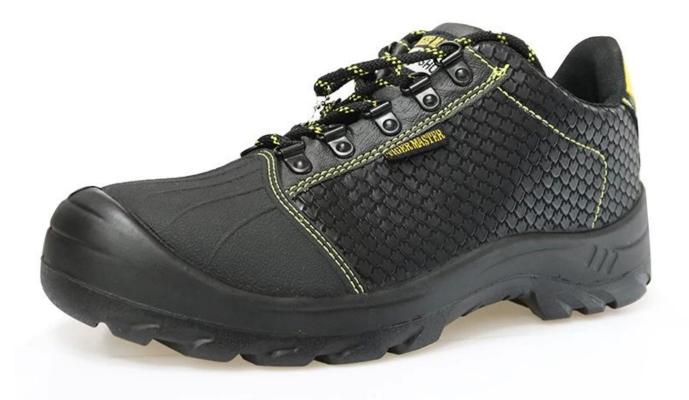

| Product Name:               | Low ankle tiger master brand safety jogger sole work shoes with steel toe                                                                 |
|-----------------------------|-------------------------------------------------------------------------------------------------------------------------------------------|
| Item No:                    | 01802                                                                                                                                     |
| Upper and Sole:             | Toe part is TPU and body is microfiber lether, Safety jogger PU dual density sole                                                         |
| Toe:                        | 1. Steel toe to be impact resistant .<br>(ASTM F2413-05 M I/75 C/75, CE ENISO 20345 STANDARD, A variety of <b>fitting</b> to choose from) |
|                             | 2. non-steel toe is also provided.                                                                                                        |
| plate :                     | 1. Steel plate to be puncture resistant.<br>(ASTM F2413-05 M I/75 C/75, CE ENISO 20345 STANDARD, A variety of fitting to<br>choose from)  |
|                             | 2. non-steel plate is also provided                                                                                                       |
| Collar:                     | PU artificial leather                                                                                                                     |
| Tongue:                     | PU artificial leather, sand proof tongue                                                                                                  |
| Lining:                     | AIR MESH FABRIC (,NON-WOVEN CAMBRELLA AND LEATHER CAN BE PROVIDED)                                                                        |
| Sockliner:                  | Moulded EVA coated with mesh fabric                                                                                                       |
| Construction:               | PU injection                                                                                                                              |
| Height:                     | Low ankle                                                                                                                                 |
| Size:                       | 4—12 (38-46)                                                                                                                              |
| Guarantee:                  | 6 month, heavy duty and solid quality.                                                                                                    |
| Package:                    | Color inner box packing, 10 pairs in a carton                                                                                             |
| Carton Size                 | 58.5x40x32.5cm                                                                                                                            |
| Load quantity of Container: | 3300pairs /1x20' container<br>6600pairs /1x40' container                                                                                  |

## 01802 safety shoes show:

01802 safety jogger sole show: