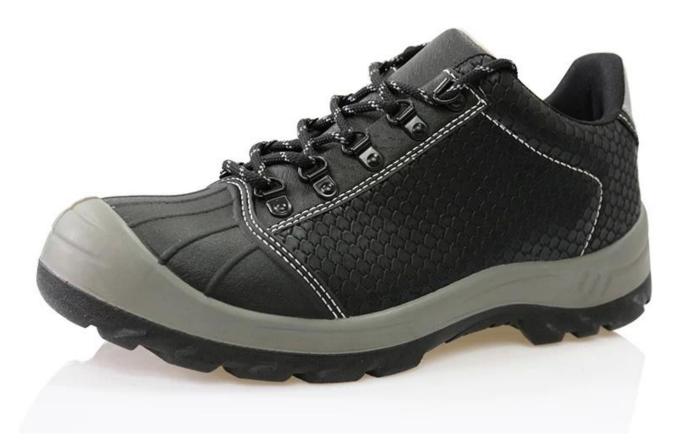

## 0181-2 safety jogger sole shoes show:

0181-2 safety jogger sole show:

| Product Name:                    | 6 months guarantee microfiber leather safety jogger sole safety shoes                                                                            |
|----------------------------------|--------------------------------------------------------------------------------------------------------------------------------------------------|
| Item No:                         | 0181-2                                                                                                                                           |
| Upper and Sole:                  | Toe part is TPU + body is microfiber leather, PU dual density sole                                                                               |
| Toe:                             | 1. Steel toe cap to be impact resistant .<br>(ASTM F2413-05 M I/75 C/75, CE ENISO 20345 STANDARD, A variety of <b>fitting</b> to<br>choose from) |
|                                  | 2. non-steel toe is also provided.                                                                                                               |
| Steel plate :<br>(steel midsole) | 1. Steel plate to be puncture resistant.<br>(ASTM F2413-05 M I/75 C/75, CE ENISO 20345 STANDARD, A variety of fitting to<br>choose from)         |
|                                  | 2. non-steel plate is also provided                                                                                                              |
| Collar:                          | PU artificial leather, with reflective stripe                                                                                                    |
| Tongue:                          | PU artificial leather                                                                                                                            |
| Lining:                          | AIR MESH FABRIC (,NON-WOVEN CAMBRELLA AND LEATHER CAN BE<br>PROVIDED)                                                                            |
| Sockliner:                       | Moulded EVA coated with mesh fabric                                                                                                              |
| Construction:                    | PU injection                                                                                                                                     |
| Height:                          | Low ankle                                                                                                                                        |
| Size:                            | 4—12 (38-46)                                                                                                                                     |
| Guarantee:                       | 6 month, heavy duty and solid quality.                                                                                                           |
| Package:                         | Color inner box packing, 10 pairs in a carton                                                                                                    |
| Carton Size                      | 58.5x40x32.5cm                                                                                                                                   |
| Load quantity of Container:      | 3500pairs /1x20' container<br>7000pairs /1x40' container                                                                                         |