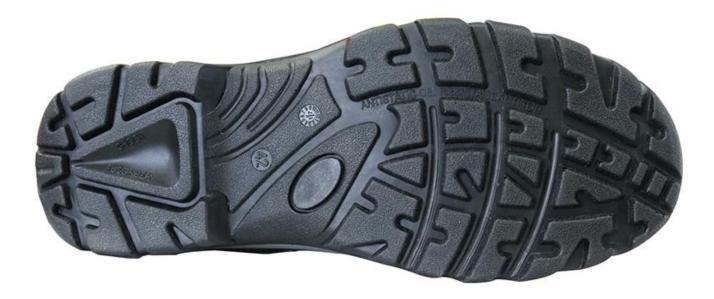

| 6 month, heavy duty and solid quality.                                                                                                           |
| Package:                         | Color inner box packing, 10 pairs in a carton                                                                                                    |
| Carton Size                      | 58.5x40x32.5cm                                                                                                                                   |
| Load quantity of Container:      | 3500pairs /1x20' container<br>7000pairs /1x40' container                                                                                         |

## 0181-2 safety jogger sole shoes show:



0181-2 safety jogger sole show: