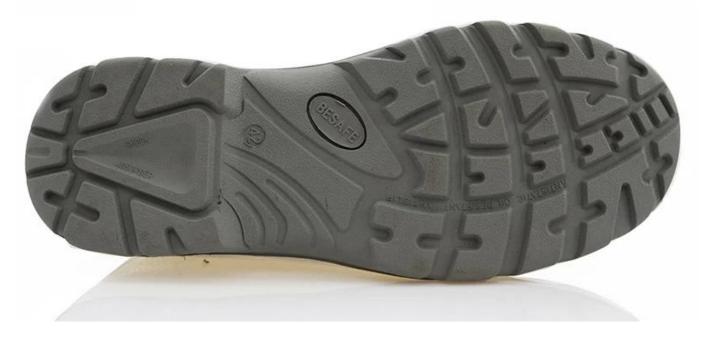

|
| Guarantee:                       | 6 month, heavy duty and solid quality.                                                                                                     |
| Package:                         | Color inner box packing, 10 pairs in a carton                                                                                              |
| Carton Size                      | 58.5x40x32.5cm                                                                                                                             |
| Load quantity of Container:      | 3500pairs /1x20' container<br>7000pairs /1x40' container                                                                                   |

## 0181 work shoes show:



0181 low ankle work shoes sole show: