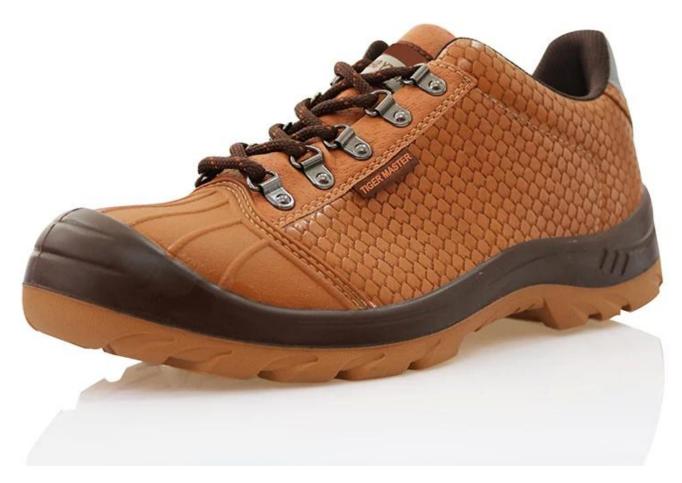

| Product Name:                    | 6 months guarantee low ankle steel toe steel plate work shoes                                                                              |
|----------------------------------|--------------------------------------------------------------------------------------------------------------------------------------------|
| Item No:                         | 0181                                                                                                                                       |
| Upper and Sole:                  | Toe part is TPU + body is microfiber leather, PU dual density sole                                                                         |
| Toe:                             | 1. Steel toe cap to be impact resistant . (ASTM F2413-05 M I/75 C/75, CE ENISO 20345 STANDARD, A variety of <b>fitting</b> to choose from) |
|                                  | 2. non-steel toe is also provided.                                                                                                         |
| Steel plate :<br>(steel midsole) | 1. Steel plate to be puncture resistant. (ASTM F2413-05 M I/75 C/75, CE ENISO 20345 STANDARD, A variety of fitting to choose from)         |
|                                  | 2. non-steel plate is also provided                                                                                                        |
| Collar:                          | PU artificial leather                                                                                                                      |
| Tongue:                          | PU artificial leather                                                                                                                      |
| Lining:                          | AIR MESH FABRIC (,NON-WOVEN CAMBRELLA AND LEATHER CAN BE PROVIDED)                                                                         |
| Sockliner:                       | Moulded EVA coated with mesh fabric                                                                                                        |
| Construction:                    | PU injection                                                                                                                               |
| Height:                          | Low ankle                                                                                                                                  |
| Size:                            | 4—12 (38-46)                                                                                                                               |
| Guarantee:                       | 6 month, heavy duty and solid quality.                                                                                                     |
| Package:                         | Color inner box packing, 10 pairs in a carton                                                                                              |
| Carton Size                      | 58.5x40x32.5cm                                                                                                                             |
| Load quantity of Container:      | 3500pairs /1x20' container<br>7000pairs /1x40' container                                                                                   |

## 0181 work shoes show:

0181 low ankle work shoes sole show: