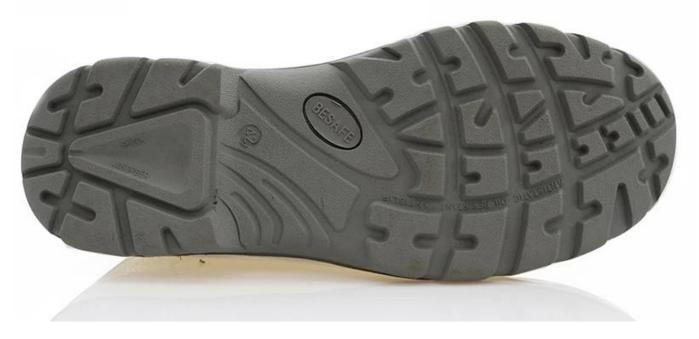

|
| Guarantee:                       | 6 month, heavy duty and solid quality.                                                                                                     |
| Package:                         | Color inner box packing, 10 pairs in a carton                                                                                              |
| Carton Size                      | 58.5x40x32.5cm                                                                                                                             |
| Load quantity of Container:      | 3300pairs /1x20' container<br>6600pairs /1x40' container                                                                                   |

## 0184-1 steel toe safety boots show:



steel toe safety boots sole show: