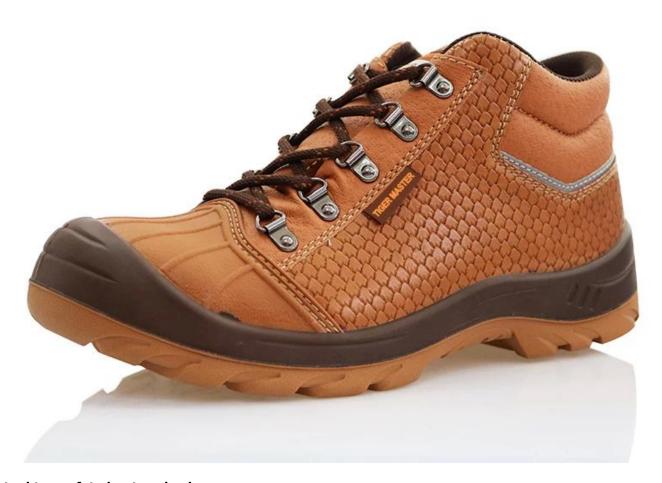

| Product Name:                    | 6 months guarantee high ankle tiger master brand steel toe safety boots                                                                    |
|----------------------------------|--------------------------------------------------------------------------------------------------------------------------------------------|
| Item No:                         | 0184-1                                                                                                                                     |
| Upper and Sole:                  | Toe part is TPU + body is microfiber leather, PU dual density sole                                                                         |
| Toe:                             | 1. Steel toe cap to be impact resistant . (ASTM F2413-05 M I/75 C/75, CE ENISO 20345 STANDARD, A variety of <b>fitting</b> to choose from) |
|                                  | 2. non-steel toe is also provided.                                                                                                         |
| Steel plate :<br>(steel midsole) | 1. Steel plate to be puncture resistant.<br>(ASTM F2413-05 M I/75 C/75, CE ENISO 20345 STANDARD, A variety of fitting to choose from)      |
|                                  | 2. non-steel plate is also provided                                                                                                        |
| Collar:                          | PU artificial leather                                                                                                                      |
| Tongue:                          | PU artificial leather                                                                                                                      |
| Lining:                          | AIR MESH FABRIC (,NON-WOVEN CAMBRELLA AND LEATHER CAN BE PROVIDED)                                                                         |
| Sockliner:                       | Moulded EVA coated with mesh fabric                                                                                                        |
| Construction:                    | PU injection                                                                                                                               |
| Height:                          | High ankle                                                                                                                                 |
| Size:                            | 4—12 (38-46)                                                                                                                               |
| Guarantee:                       | 6 month, heavy duty and solid quality.                                                                                                     |
| Package:                         | Color inner box packing, 10 pairs in a carton                                                                                              |
| Carton Size                      | 58.5x40x32.5cm                                                                                                                             |
| Load quantity of Container:      | 3300pairs /1x20' container<br>6600pairs /1x40' container                                                                                   |

## 0184-1 steel toe safety boots show:

steel toe safety boots sole show: