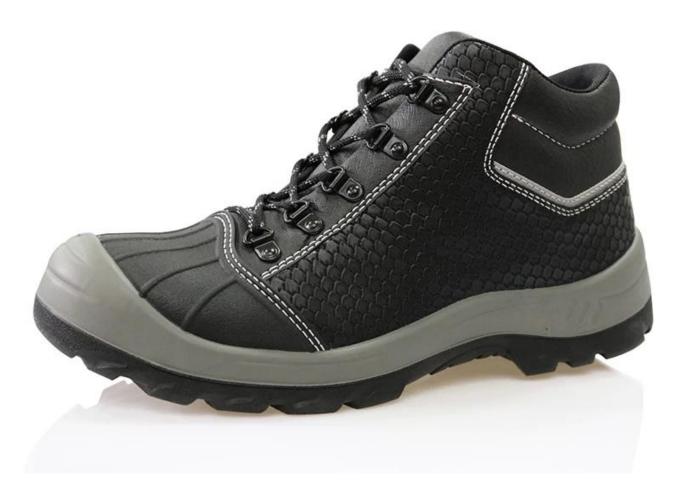

| Product Name:                    | SB-P standard microfiber leather PU sole black steel toe safety shoes                                                                         |
|----------------------------------|-----------------------------------------------------------------------------------------------------------------------------------------------|
| Item No:                         | 0184-2                                                                                                                                        |
| Upper and Sole:                  | Toe part is TPU + body is microfiber leather, PU dual density sole                                                                            |
| Toe:                             | 1. Steel toe cap to be impact resistant .<br>(ASTM F2413-05 M I/75 C/75, CE ENISO 20345 STANDARD, A variety of <b>fitting</b> to choose from) |
|                                  | 2. non-steel toe is also provided.                                                                                                            |
| Steel plate :<br>(steel midsole) | 1. Steel plate to be puncture resistant.<br>(ASTM F2413-05 M I/75 C/75, CE ENISO 20345 STANDARD, A variety of fitting to<br>choose from)      |
|                                  | 2. non-steel plate is also provided                                                                                                           |
| Collar:                          | PU artificial leather, with reflective stripe                                                                                                 |
| Tongue:                          | PU artificial leather                                                                                                                         |
| Lining:                          | AIR MESH FABRIC (,NON-WOVEN CAMBRELLA AND LEATHER CAN BE PROVIDED)                                                                            |
| Sockliner:                       | Moulded EVA coated with mesh fabric                                                                                                           |
| Construction:                    | PU injection                                                                                                                                  |
| Height:                          | High ankle                                                                                                                                    |
| Size:                            | 4—12 (38-46)                                                                                                                                  |
| Guarantee:                       | 6 month, heavy duty and solid quality.                                                                                                        |
| Package:                         | Color inner box packing, 10 pairs in a carton                                                                                                 |
| Carton Size                      | 58.5x40x32.5cm                                                                                                                                |
| Load quantity of Container:      | 3300pairs /1x20' container<br>6600pairs /1x40' container                                                                                      |

## 0184-2 black steel safety shoes show:

0184-2 safety jogger sole show: