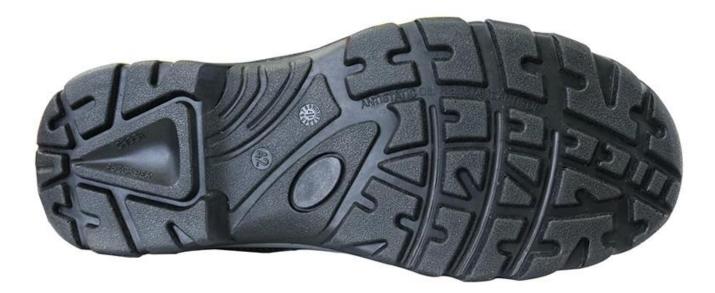

Guarantee:                       | 6 month, heavy duty and solid quality.                                                                                                        |
| Package:                         | Color inner box packing, 10 pairs in a carton                                                                                                 |
| Carton Size                      | 58.5x40x32.5cm                                                                                                                                |
| Load quantity of Container:      | 3300pairs /1x20' container<br>6600pairs /1x40' container                                                                                      |

## 0184-2 black steel safety shoes show:



0184-2 safety jogger sole show: