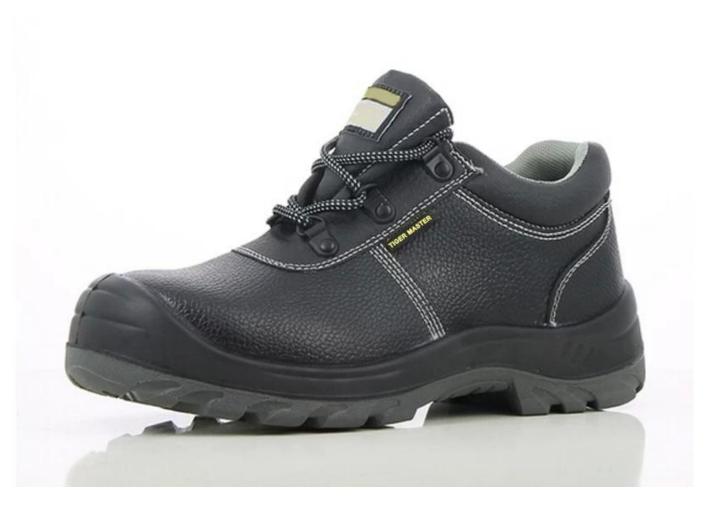

| Product Name:                    | Buffalo split embossed leather safety jogger sole safety shoes                                                                             |
|----------------------------------|--------------------------------------------------------------------------------------------------------------------------------------------|
| Item No:                         | 0188                                                                                                                                       |
| Upper and Sole:                  | Cow split leather, PU dual density sole                                                                                                    |
| Toe:                             | 1. Steel toe cap to be impact resistant . (ASTM F2413-05 M I/75 C/75, CE ENISO 20345 STANDARD, A variety of <b>fitting</b> to choose from) |
|                                  | 2. non-steel toe is also provided.                                                                                                         |
| Steel plate :<br>(steel midsole) | 1. Steel plate to be puncture resistant.<br>(ASTM F2413-05 M I/75 C/75, CE ENISO 20345 STANDARD, A variety of fitting to choose from)      |
|                                  | 2. non-steel plate is also provided                                                                                                        |
| Collar:                          | PU artificial leather.                                                                                                                     |
| Tongue:                          | PU artificial leather                                                                                                                      |
| Lining:                          | AIR MESH FABRIC (,NON-WOVEN CAMBRELLA AND LEATHER CAN BE PROVIDED)                                                                         |
| Sockliner:                       | Moulded EVA coated with mesh fabric                                                                                                        |
| Construction:                    | PU injection                                                                                                                               |
| Height:                          | Low ankle                                                                                                                                  |
| Size:                            | 4—12 (38-46)                                                                                                                               |
| Guarantee:                       | 6 month, heavy duty and solid quality.                                                                                                     |
| Package:                         | Color inner box packing, 10 pairs in a carton                                                                                              |
| Carton Size                      | 58.5x40x32.5cm                                                                                                                             |
| Load quantity of Container:      | 3500pairs /1x20' container<br>7000pairs /1x40' container                                                                                   |

## 0188 safety jooger sole safety shoes show:

0188 safety shoes sole show: