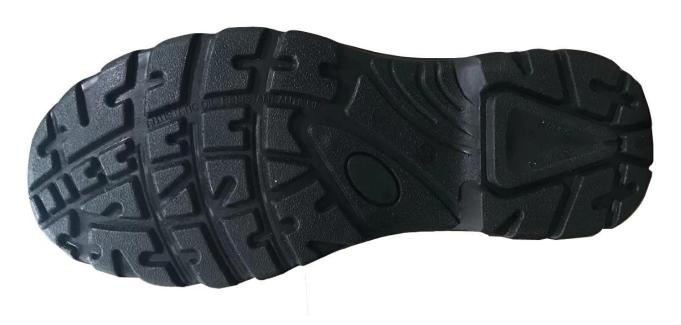

|
| Guarantee:                       | 6 month, heavy duty and solid quality.                                                                                                     |
| Package:                         | Color inner box packing, 10 pairs in a carton                                                                                              |
| Carton Size                      | 58.5x40x32.5cm                                                                                                                             |
| Load quantity of Container:      | 3500pairs /1x20' container<br>7000pairs /1x40' container                                                                                   |

## 0188 safety jooger sole safety shoes show:



0188 safety shoes sole show: