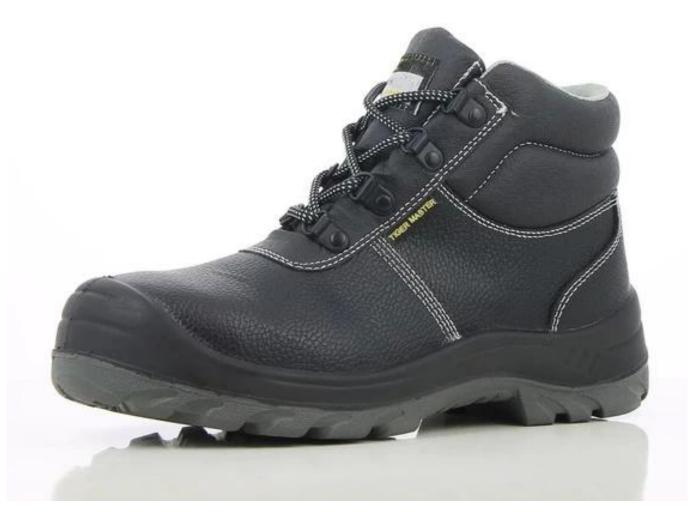

| Product Name:                    | Buffalo split embossed leather safety jogger sole safety shoes                                                                             |
|----------------------------------|--------------------------------------------------------------------------------------------------------------------------------------------|
| Item No:                         | 0189                                                                                                                                       |
| Upper and Sole:                  | Genuine leather upper, PU dual density sole                                                                                                |
| Toe:                             | 1. Steel toe cap to be impact resistant . (ASTM F2413-05 M I/75 C/75, CE ENISO 20345 STANDARD, A variety of <b>fitting</b> to choose from) |
|                                  | 2. non-steel toe is also provided.                                                                                                         |
| Steel plate :<br>(steel midsole) | 1. Steel plate to be puncture resistant.<br>(ASTM F2413-05 M I/75 C/75, CE ENISO 20345 STANDARD, A variety of fitting to choose from)      |
|                                  | 2. non-steel plate is also provided                                                                                                        |
| Collar:                          | PU artificial leather.                                                                                                                     |
| Tongue:                          | PU artificial leather                                                                                                                      |
| Lining:                          | AIR MESH FABRIC (NON-WOVEN CAMBRELLA AND LEATHER CAN BE PROVIDED)                                                                          |
| Sockliner:                       | Moulded EVA coated with mesh fabric                                                                                                        |
| Construction:                    | PU injection                                                                                                                               |
| Height:                          | High ankle                                                                                                                                 |
| Size:                            | 4—12 (38-46)                                                                                                                               |
| Guarantee:                       | 6 month, heavy duty and solid quality.                                                                                                     |
| Package:                         | Color inner box packing, 10 pairs in a carton                                                                                              |
| Carton Size                      | 58.5x40x32.5cm                                                                                                                             |
| Load quantity of Container:      | 3500pairs /1x20' container<br>7000pairs /1x40' container                                                                                   |

## 0189 safety jooger sole safety shoes show:

0189 safety shoes sole show: