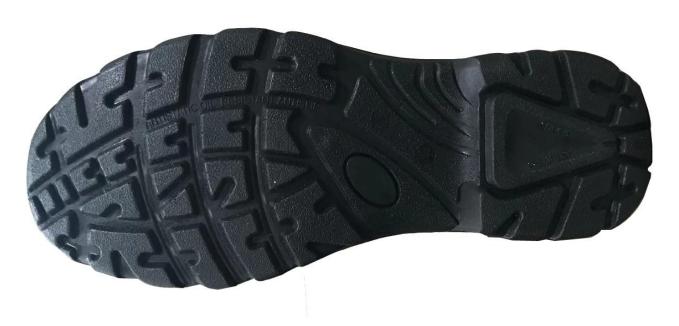

|
| Guarantee:                       | 6 month, heavy duty and solid quality.                                                                                                     |
| Package:                         | Color inner box packing, 10 pairs in a carton                                                                                              |
| Carton Size                      | 58.5x40x32.5cm                                                                                                                             |
| Load quantity of Container:      | 3500pairs /1x20' container<br>7000pairs /1x40' container                                                                                   |

## 0189 safety jooger sole safety shoes show:



0189 safety shoes sole show: