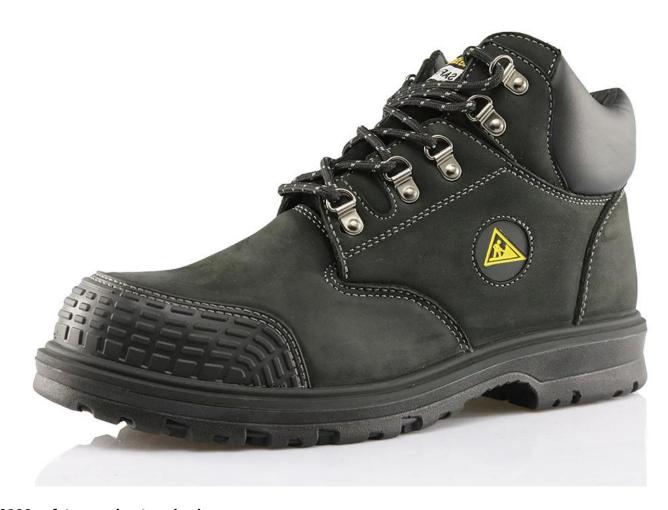

| Product Name:               | Black nubuck leather safety men boots with steel toe and steel plate                                                                   |
|-----------------------------|----------------------------------------------------------------------------------------------------------------------------------------|
| Item No:                    | 0190                                                                                                                                   |
| Upper and Sole:             | Nubuck leather upper, PU dual density sole                                                                                             |
| Toe:                        | 1. Steel toe to be impact resistant . (ASTM F2413-05 M I/75 C/75, CE ENISO 20345 STANDARD, A variety of <b>fitting</b> to choose from) |
|                             | 2. non-steel toe is also provided.                                                                                                     |
| plate :                     | 1. Steel plate to be puncture resistant.<br>(ASTM F2413-05 M I/75 C/75, CE ENISO 20345 STANDARD, A variety of fitting to choose from)  |
|                             | 2. non-steel plate is also provided                                                                                                    |
| Collar:                     | PU artificial leather with heavy duty sponge                                                                                           |
| Tongue:                     | Suede leather                                                                                                                          |
| Lining:                     | AIR MESH FABRIC (,NON-WOVEN CAMBRELLA AND LEATHER CAN BE PROVIDED)                                                                     |
| Sockliner:                  | Moulded EVA coated with mesh fabric                                                                                                    |
| Construction:               | PU injection                                                                                                                           |
| Height:                     | High ankle                                                                                                                             |
| Size:                       | 4—12 (38-46)                                                                                                                           |
| Guarantee:                  | 3 month, heavy duty and solid quality.                                                                                                 |
| Package:                    | Color inner box packing, 10 pairs in a carton                                                                                          |
| Carton Size                 | 58.5x40x32.5cm                                                                                                                         |
| Load quantity of Container: | 3300pairs /1x20' container<br>6600pairs /1x40' container                                                                               |

## 0190 safety men boots show:

0190 safety men boots sole show: