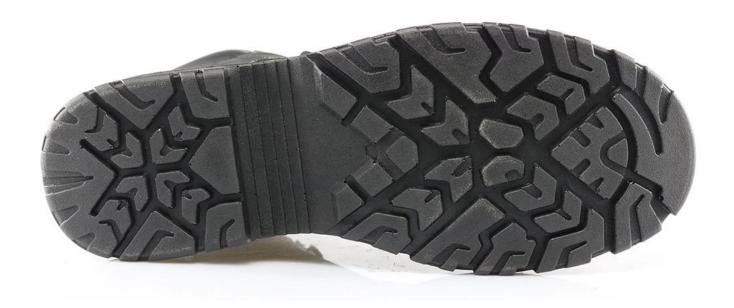

| Product Name:               | Black nubuck leather safety men boots with steel toe and steel plate                                                                   |
|-----------------------------|----------------------------------------------------------------------------------------------------------------------------------------|
| Item No:                    | 0190                                                                                                                                   |
| Upper and Sole:             | Nubuck leather upper, PU dual density sole                                                                                             |
| Toe:                        | 1. Steel toe to be impact resistant . (ASTM F2413-05 M I/75 C/75, CE ENISO 20345 STANDARD, A variety of <b>fitting</b> to choose from) |
|                             | 2. non-steel toe is also provided.                                                                                                     |
| plate :                     | 1. Steel plate to be puncture resistant.<br>(ASTM F2413-05 M I/75 C/75, CE ENISO 20345 STANDARD, A variety of fitting to choose from)  |
|                             | 2. non-steel plate is also provided                                                                                                    |
| Collar:                     | PU artificial leather with heavy duty sponge                                                                                           |
| Tongue:                     | Suede leather                                                                                                                          |
| Lining:                     | AIR MESH FABRIC (,NON-WOVEN CAMBRELLA AND LEATHER CAN BE PROVIDED)                                                                     |
| Sockliner:                  | Moulded EVA coated with mesh fabric                                                                                                    |
| Construction:               | PU injection                                                                                                                           |
| Height:                     | High ankle                                                                                                                             |
| Size:                       | 4—12 (38-46)                                                                                                                           |
| Guarantee:                  | 3 month, heavy duty and solid quality.                                                                                                 |
| Package:                    | Color inner box packing, 10 pairs in a carton                                                                                          |
| Carton Size                 | 58.5x40x32.5cm                                                                                                                         |
| Load quantity of Container: | 3300pairs /1x20' container<br>6600pairs /1x40' container                                                                               |

## 0190 safety men boots show:

0190 safety men boots sole show: