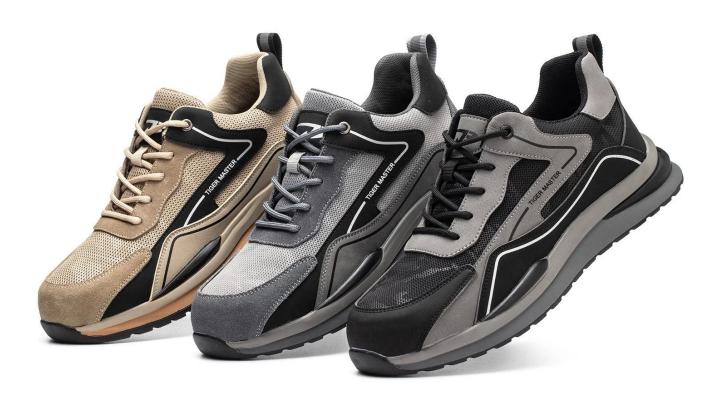

### **Product Description**

| Product Name:                  | Low cut anti slip puncture proof sport type safety shoes with steel toe cap                                                                             |
|--------------------------------|---------------------------------------------------------------------------------------------------------------------------------------------------------|
| Item No:                       | 0217                                                                                                                                                    |
| Upper and Sole:                | Upper: Leather & mesh fabric<br>Sole: EVA & Rubber sole, oil and slip resistant, shock absorption                                                       |
| Toe cap:                       | Steel toe cap to be impact resistant 200 Joules.     To protect your feet toe without hazard.                                                           |
|                                | 2. non is also provided.                                                                                                                                |
| Midsole :                      | Non-metallic anti-penetration insoles to be puncture resistant 1100 Newton.     To protect your feet without puncture by nail or sharp objects          |
|                                | 2. non is also provided                                                                                                                                 |
| Collar:                        | Mesh fabric                                                                                                                                             |
| Tongue:                        | Mesh fabric                                                                                                                                             |
| Lining:                        | Soft air mesh fabric for a comfort fit                                                                                                                  |
| Shoe pads:                     | Removable metatomical EVA or HI-POLY footbed provides long-lasting under foot support and comfort.                                                      |
| Construction:                  | Cemented                                                                                                                                                |
| Height:                        | Low ankle                                                                                                                                               |
| Size:                          | 36-47                                                                                                                                                   |
| Standard:                      | CE EN ISO 20345 SB-P SRC or others.                                                                                                                     |
| Guarantee:                     | 6 months The sole is not broken from the middle or pulled off within six month after the goods getting to destination port. No guarantee for the upper. |
| Function:                      | Oil/ acid/ petrol/ chemical/ impact/ puncture resistant, anti slip, breathable, shock absorption, anti static.                                          |
| Package:                       | 1 pair per color box, 10 pairs per carton. carton size: 58.5 x 40 x 32.5 cm                                                                             |
| Load quantity of<br>Container: | 3300pairs /1x20' container<br>6600pairs /1x40' container                                                                                                |

#### **Product Pictures**

SHOCK ABSORPTION

ANTI-STATIC PETROL AND CHEMICAL RESISTANT

ANTI-NAIL MIDSOLE

OIL RESISTANT