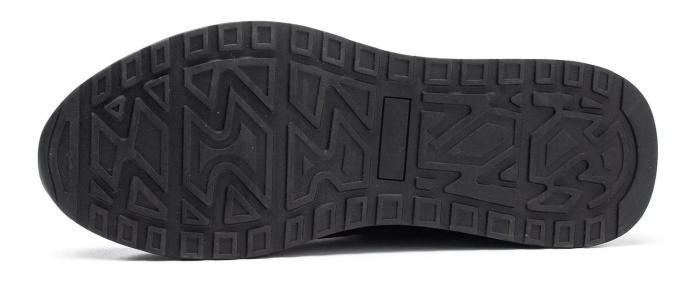

### **Product Description**

| Product Name:                  | Low cut anti slip puncture proof sport type safety shoes with steel toe cap                                                                             |
|--------------------------------|---------------------------------------------------------------------------------------------------------------------------------------------------------|
| Item No:                       | 0217                                                                                                                                                    |
| Upper and Sole:                | Upper: Leather & mesh fabric<br>Sole: EVA & Rubber sole, oil and slip resistant, shock absorption                                                       |
| Toe cap:                       | Steel toe cap to be impact resistant 200 Joules.     To protect your feet toe without hazard.                                                           |
|                                | 2. non is also provided.                                                                                                                                |
| Midsole :                      | Non-metallic anti-penetration insoles to be puncture resistant 1100 Newton.     To protect your feet without puncture by nail or sharp objects          |
|                                | 2. non is also provided                                                                                                                                 |
| Collar:                        | Mesh fabric                                                                                                                                             |
| Tongue:                        | Mesh fabric                                                                                                                                             |
| Lining:                        | Soft air mesh fabric for a comfort fit                                                                                                                  |
| Shoe pads:                     | Removable metatomical EVA or HI-POLY footbed provides long-lasting under foot support and comfort.                                                      |
| Construction:                  | Cemented                                                                                                                                                |
| Height:                        | Low ankle                                                                                                                                               |
| Size:                          | 36-47                                                                                                                                                   |
| Standard:                      | CE EN ISO 20345 SB-P SRC or others.                                                                                                                     |
| Guarantee:                     | 6 months The sole is not broken from the middle or pulled off within six month after the goods getting to destination port. No guarantee for the upper. |
| Function:                      | Oil/ acid/ petrol/ chemical/ impact/ puncture resistant, anti slip, breathable, shock absorption, anti static.                                          |
| Package:                       | 1 pair per color box, 10 pairs per carton. carton size: 58.5 x 40 x 32.5 cm                                                                             |
| Load quantity of<br>Container: | 3300pairs /1x20' container<br>6600pairs /1x40' container                                                                                                |

#### **Product Pictures**

SHOCK ABSORPTION

ANTI-STATIC PETROL AND CHEMICAL RESISTANT

ANTI-NAIL MIDSOLE

OIL RESISTANT