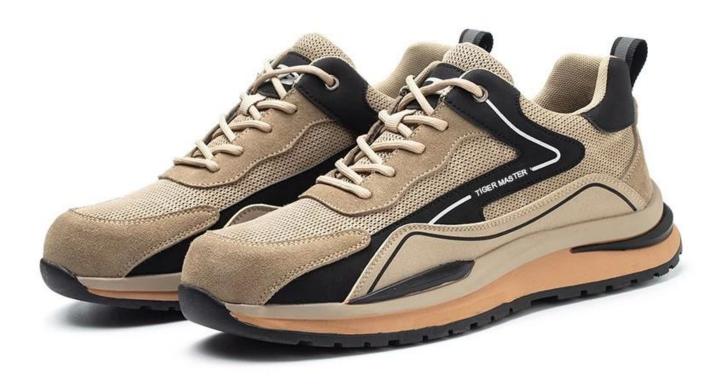

### **Product Description**

| Product Name:                  | Low cut anti slip puncture proof sport type safety shoes with steel toe cap                                                                             |
|--------------------------------|---------------------------------------------------------------------------------------------------------------------------------------------------------|
| Item No:                       | 0217                                                                                                                                                    |
| Upper and Sole:                | Upper: Leather & mesh fabric<br>Sole: EVA & Rubber sole, oil and slip resistant, shock absorption                                                       |
| Toe cap:                       | Steel toe cap to be impact resistant 200 Joules.     To protect your feet toe without hazard.                                                           |
|                                | 2. non is also provided.                                                                                                                                |
| Midsole :                      | Non-metallic anti-penetration insoles to be puncture resistant 1100 Newton.     To protect your feet without puncture by nail or sharp objects          |
|                                | 2. non is also provided                                                                                                                                 |
| Collar:                        | Mesh fabric                                                                                                                                             |
| Tongue:                        | Mesh fabric                                                                                                                                             |
| Lining:                        | Soft air mesh fabric for a comfort fit                                                                                                                  |
| Shoe pads:                     | Removable metatomical EVA or HI-POLY footbed provides long-lasting under foot support and comfort.                                                      |
| Construction:                  | Cemented                                                                                                                                                |
| Height:                        | Low ankle                                                                                                                                               |
| Size:                          | 36-47                                                                                                                                                   |
| Standard:                      | CE EN ISO 20345 SB-P SRC or others.                                                                                                                     |
| Guarantee:                     | 6 months The sole is not broken from the middle or pulled off within six month after the goods getting to destination port. No guarantee for the upper. |
| Function:                      | Oil/ acid/ petrol/ chemical/ impact/ puncture resistant, anti slip, breathable, shock absorption, anti static.                                          |
| Package:                       | 1 pair per color box, 10 pairs per carton. carton size: 58.5 x 40 x 32.5 cm                                                                             |
| Load quantity of<br>Container: | 3300pairs /1x20' container<br>6600pairs /1x40' container                                                                                                |

#### **Product Pictures**

SHOCK ABSORPTION

ANTI-STATIC PETROL AND CHEMICAL RESISTANT

ANTI-NAIL MIDSOLE

OIL RESISTANT