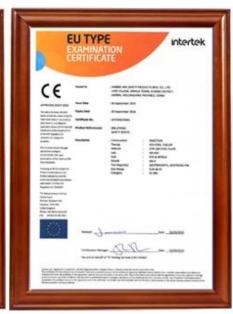

## **SAFETY SHOES TEST**

Toecap Test≥200 Joules

Midsole Test≥1200 Newtons

**ESD Anti-Static Test** 

Tear Strength ≥120N

Bondness Test ≥4.0N/mm

Flex Tester ≥ 36,000T