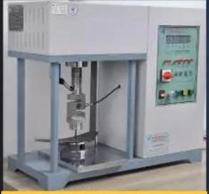

## **SAFETY SHOES TEST**

Toecap Test≥200 Joules

Midsole Test≥1200 Newtons

**ESD Anti-Static Test** 

Tear Strength ≥120N

Bondness Test ≥4.0N/mm

Flex Tester ≥ 36,000T