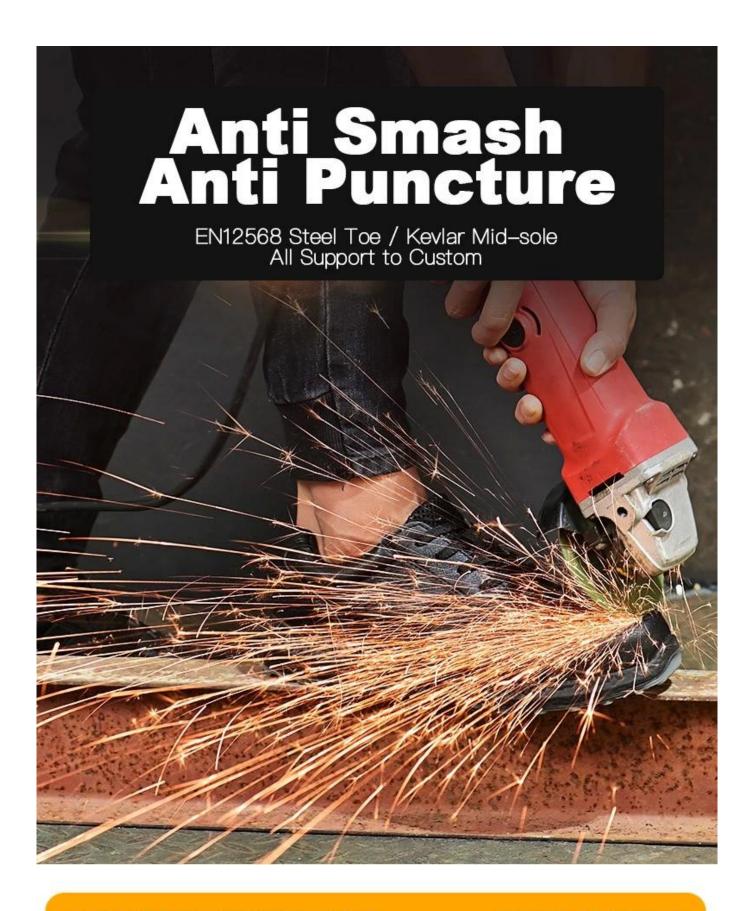

### **Product Description**

| Product Name:                  | Low cut anti slip puncture proof sport type safety shoes with steel toe cap                                                                             |
|--------------------------------|---------------------------------------------------------------------------------------------------------------------------------------------------------|
| Item No:                       | 0217                                                                                                                                                    |
| Upper and Sole:                | Upper: Leather & mesh fabric<br>Sole: EVA & Rubber sole, oil and slip resistant, shock absorption                                                       |
| Toe cap:                       | Steel toe cap to be impact resistant 200 Joules.     To protect your feet toe without hazard.                                                           |
|                                | 2. non is also provided.                                                                                                                                |
| Midsole :                      | Non-metallic anti-penetration insoles to be puncture resistant 1100 Newton.     To protect your feet without puncture by nail or sharp objects          |
|                                | 2. non is also provided                                                                                                                                 |
| Collar:                        | Mesh fabric                                                                                                                                             |
| Tongue:                        | Mesh fabric                                                                                                                                             |
| Lining:                        | Soft air mesh fabric for a comfort fit                                                                                                                  |
| Shoe pads:                     | Removable metatomical EVA or HI-POLY footbed provides long-lasting under foot support and comfort.                                                      |
| Construction:                  | Cemented                                                                                                                                                |
| Height:                        | Low ankle                                                                                                                                               |
| Size:                          | 36-47                                                                                                                                                   |
| Standard:                      | CE EN ISO 20345 SB-P SRC or others.                                                                                                                     |
| Guarantee:                     | 6 months The sole is not broken from the middle or pulled off within six month after the goods getting to destination port. No guarantee for the upper. |
| Function:                      | Oil/ acid/ petrol/ chemical/ impact/ puncture resistant, anti slip, breathable, shock absorption, anti static.                                          |
| Package:                       | 1 pair per color box, 10 pairs per carton. carton size: 58.5 x 40 x 32.5 cm                                                                             |
| Load quantity of<br>Container: | 3300pairs /1x20' container<br>6600pairs /1x40' container                                                                                                |

## **SAFETY SHOES TEST**

Toecap Test≥200 Joules

Midsole Test≥1200 Newtons

**ESD Anti-Static Test** 

Tear Strength ≥120N

Bondness Test ≥4.0N/mm

Flex Tester ≥ 36,000T