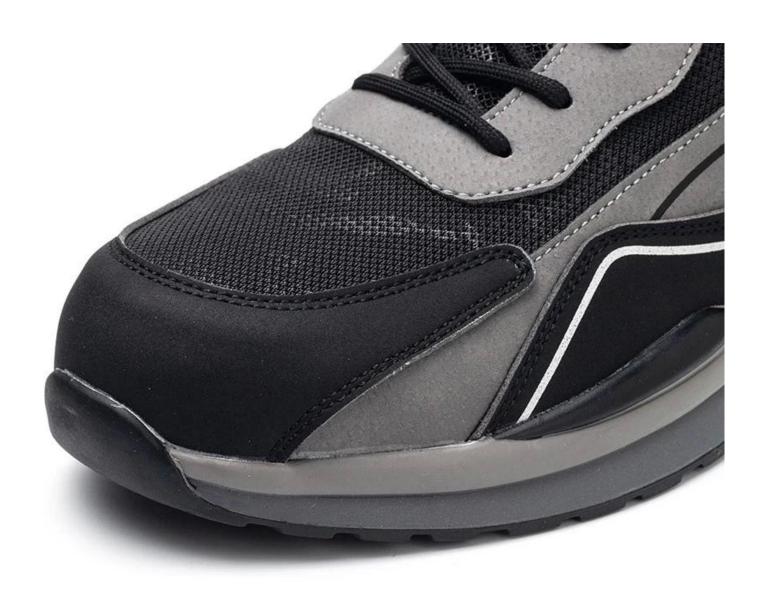

### **Product Description**

| Product Name:                  | Low cut anti slip puncture proof sport type safety shoes with steel toe cap                                                                             |
|--------------------------------|---------------------------------------------------------------------------------------------------------------------------------------------------------|
| Item No:                       | 0217                                                                                                                                                    |
| Upper and Sole:                | Upper: Leather & mesh fabric<br>Sole: EVA & Rubber sole, oil and slip resistant, shock absorption                                                       |
| Toe cap:                       | Steel toe cap to be impact resistant 200 Joules.     To protect your feet toe without hazard.                                                           |
|                                | 2. non is also provided.                                                                                                                                |
| Midsole :                      | Non-metallic anti-penetration insoles to be puncture resistant 1100 Newton.     To protect your feet without puncture by nail or sharp objects          |
|                                | 2. non is also provided                                                                                                                                 |
| Collar:                        | Mesh fabric                                                                                                                                             |
| Tongue:                        | Mesh fabric                                                                                                                                             |
| Lining:                        | Soft air mesh fabric for a comfort fit                                                                                                                  |
| Shoe pads:                     | Removable metatomical EVA or HI-POLY footbed provides long-lasting under foot support and comfort.                                                      |
| Construction:                  | Cemented                                                                                                                                                |
| Height:                        | Low ankle                                                                                                                                               |
| Size:                          | 36-47                                                                                                                                                   |
| Standard:                      | CE EN ISO 20345 SB-P SRC or others.                                                                                                                     |
| Guarantee:                     | 6 months The sole is not broken from the middle or pulled off within six month after the goods getting to destination port. No guarantee for the upper. |
| Function:                      | Oil/ acid/ petrol/ chemical/ impact/ puncture resistant, anti slip, breathable, shock absorption, anti static.                                          |
| Package:                       | 1 pair per color box, 10 pairs per carton. carton size: 58.5 x 40 x 32.5 cm                                                                             |
| Load quantity of<br>Container: | 3300pairs /1x20' container<br>6600pairs /1x40' container                                                                                                |

#### **Product Pictures**

SHOCK ABSORPTION

ANTI-STATIC PETROL AND CHEMICAL RESISTANT

ANTI-NAIL MIDSOLE

OIL RESISTANT