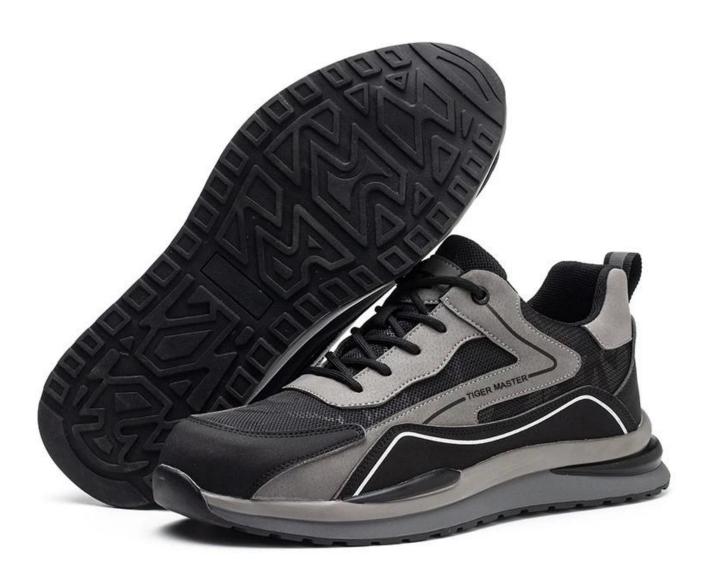

### **Product Description**

| Product Name:                  | Low cut anti slip puncture proof sport type safety shoes with steel toe cap                                                                             |
|--------------------------------|---------------------------------------------------------------------------------------------------------------------------------------------------------|
| Item No:                       | 0217                                                                                                                                                    |
| Upper and Sole:                | Upper: Leather & mesh fabric<br>Sole: EVA & Rubber sole, oil and slip resistant, shock absorption                                                       |
| Toe cap:                       | Steel toe cap to be impact resistant 200 Joules.     To protect your feet toe without hazard.                                                           |
|                                | 2. non is also provided.                                                                                                                                |
| Midsole :                      | Non-metallic anti-penetration insoles to be puncture resistant 1100 Newton.     To protect your feet without puncture by nail or sharp objects          |
|                                | 2. non is also provided                                                                                                                                 |
| Collar:                        | Mesh fabric                                                                                                                                             |
| Tongue:                        | Mesh fabric                                                                                                                                             |
| Lining:                        | Soft air mesh fabric for a comfort fit                                                                                                                  |
| Shoe pads:                     | Removable metatomical EVA or HI-POLY footbed provides long-lasting under foot support and comfort.                                                      |
| Construction:                  | Cemented                                                                                                                                                |
| Height:                        | Low ankle                                                                                                                                               |
| Size:                          | 36-47                                                                                                                                                   |
| Standard:                      | CE EN ISO 20345 SB-P SRC or others.                                                                                                                     |
| Guarantee:                     | 6 months The sole is not broken from the middle or pulled off within six month after the goods getting to destination port. No guarantee for the upper. |
| Function:                      | Oil/ acid/ petrol/ chemical/ impact/ puncture resistant, anti slip, breathable, shock absorption, anti static.                                          |
| Package:                       | 1 pair per color box, 10 pairs per carton. carton size: 58.5 x 40 x 32.5 cm                                                                             |
| Load quantity of<br>Container: | 3300pairs /1x20' container<br>6600pairs /1x40' container                                                                                                |

#### **Product Pictures**

SHOCK ABSORPTION

ANTI-STATIC PETROL AND CHEMICAL RESISTANT

ANTI-NAIL MIDSOLE

OIL RESISTANT