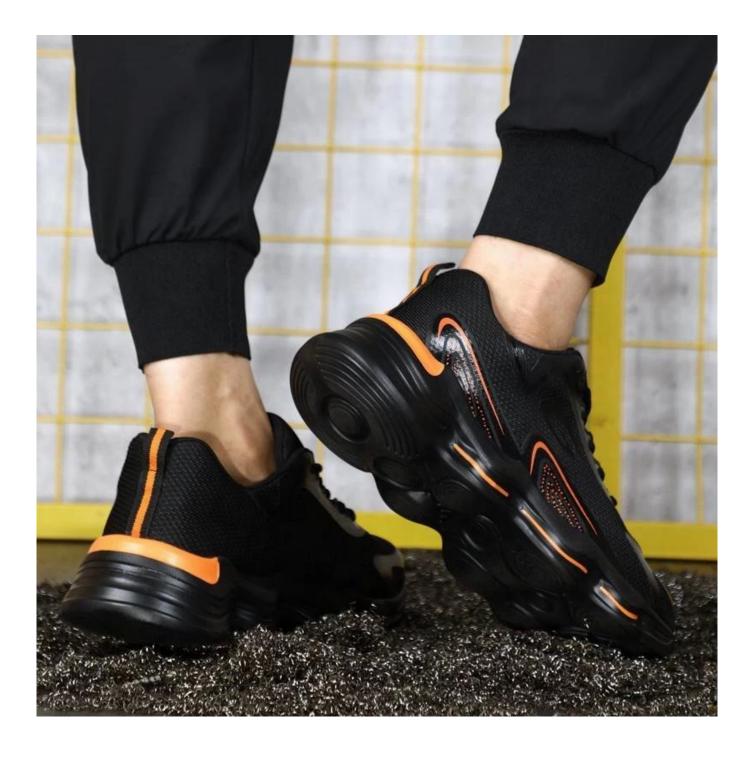

#### **Product Description**

- The Tiger master work shoe is an updated style that providing improved fit and comfortability. This lace-up safety shoe also features superior work protection, a slip-resistant shock absorber PU outsole for excellent stability.
- Mesh and moisture-wicking textile linings for a drier, more breathable foot environment.
- Removable metatomical EVA footbed provides long-lasting underfoot support and comfort.
- Steel toe cap for safety shoes to be impact resistant 200 joules. To protect your feet toe without hazard.
- Non-metallic anti-penetration insoles insert the safety shoes to be puncture resistant 1100 newtons. To protect your feet without puncture by nail or sharp objects.
- Made by 3D fly knitted fabric upper, Comfortable, highly flexible, breathable, anti dust and wind.
- Injection moulded construction, Stable quality, fast speed, environmental protection.
- Safety Shoes Catagory:
- OB: Non-Safety, SB: With Steel Toe Only, SBP: With Steel Toe and Steel mid-sole S1: SB+Anti-static, S1P: S1+Steel Plate, S2: S1+Water Proof, S3: S1P+Water Proof
- Tiger master safety shoes are used for workers to prevent the hurt from jobs. Your safety is always our concern!

#### **Product Pictures**

SHOCK ABSORPTION

ANTI-STATIC PETROL AND CHEMICAL RESISTANT

ANTI-NAIL MIDSOLE