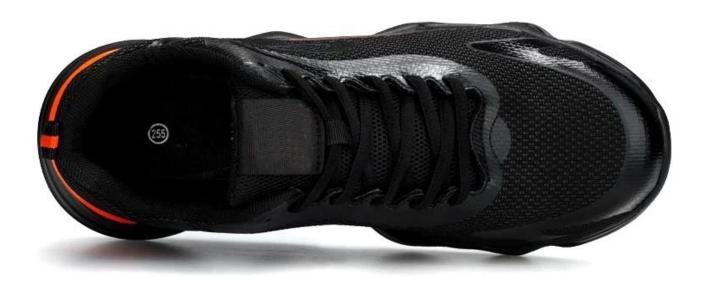

#### **Product Description**

- The Tiger master work shoe is an updated style that providing improved fit and comfortability. This lace-up safety shoe also features superior work protection, a slip-resistant shock absorber PU outsole for excellent stability.
- Mesh and moisture-wicking textile linings for a drier, more breathable foot environment.
- Removable metatomical EVA footbed provides long-lasting underfoot support and comfort.
- Steel toe cap for safety shoes to be impact resistant 200 joules. To protect your feet toe without hazard.
- Non-metallic anti-penetration insoles insert the safety shoes to be puncture resistant 1100 newtons. To protect your feet without puncture by nail or sharp objects.
- Made by 3D fly knitted fabric upper, Comfortable, highly flexible, breathable, anti dust and wind.
- Injection moulded construction, Stable quality, fast speed, environmental protection.
- Safety Shoes Catagory:
- OB: Non-Safety, SB: With Steel Toe Only, SBP: With Steel Toe and Steel mid-sole S1: SB+Anti-static, S1P: S1+Steel Plate, S2: S1+Water Proof, S3: S1P+Water Proof
- Tiger master safety shoes are used for workers to prevent the hurt from jobs. Your safety is always our concern!

#### **Product Pictures**

SHOCK ABSORPTION

ANTI-STATIC PETROL AND CHEMICAL RESISTANT

ANTI-NAIL MIDSOLE