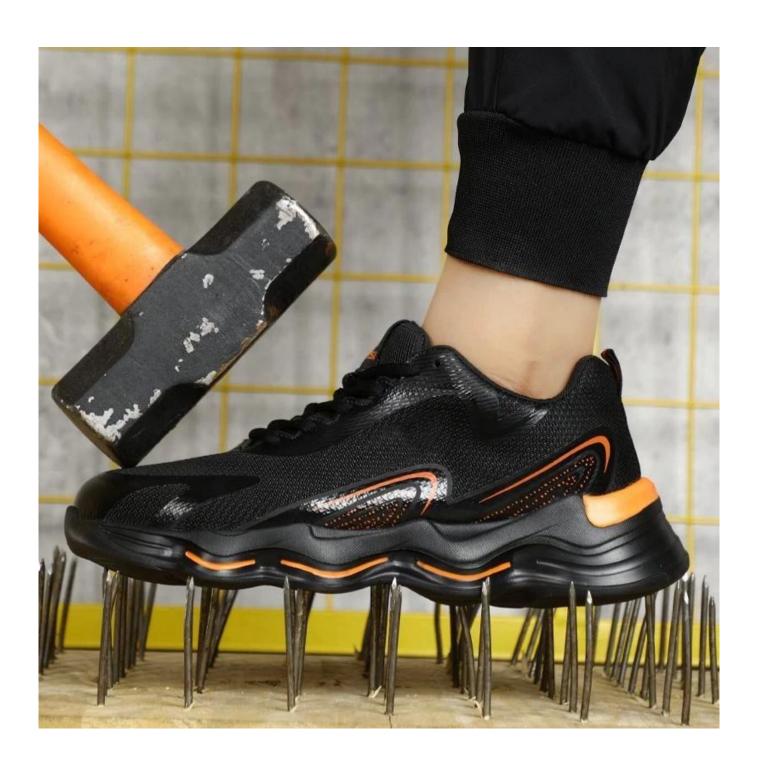

#### **Product Description**

- The Tiger master work shoe is an updated style that providing improved fit and comfortability. This lace-up safety shoe also features superior work protection, a slip-resistant shock absorber PU outsole for excellent stability.
- Mesh and moisture-wicking textile linings for a drier, more breathable foot environment.
- Removable metatomical EVA footbed provides long-lasting underfoot support and comfort.
- Steel toe cap for safety shoes to be impact resistant 200 joules. To protect your feet toe without hazard.
- Non-metallic anti-penetration insoles insert the safety shoes to be puncture resistant 1100 newtons. To protect your feet without puncture by nail or sharp objects.
- Made by 3D fly knitted fabric upper, Comfortable, highly flexible, breathable, anti dust and wind.
- Injection moulded construction, Stable quality, fast speed, environmental protection.
- Safety Shoes Catagory:
- OB: Non-Safety, SB: With Steel Toe Only, SBP: With Steel Toe and Steel mid-sole S1: SB+Anti-static, S1P: S1+Steel Plate, S2: S1+Water Proof, S3: S1P+Water Proof
- Tiger master safety shoes are used for workers to prevent the hurt from jobs. Your safety is always our concern!

### **SAFETY SHOES TEST**

Toecap Test≥200 Joules

Midsole Test≥1200 Newtons

**ESD Anti-Static Test** 

Tear Strength ≥120N

Bondness Test ≥4.0N/mm

Flex Tester ≥ 36,000T