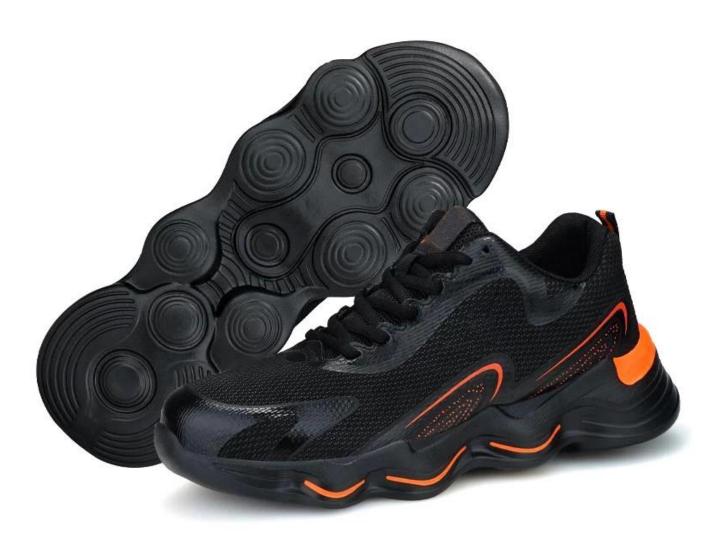

#### **Product Description**

- The Tiger master work shoe is an updated style that providing improved fit and comfortability. This lace-up safety shoe also features superior work protection, a slip-resistant shock absorber PU outsole for excellent stability.
- Mesh and moisture-wicking textile linings for a drier, more breathable foot environment.
- Removable metatomical EVA footbed provides long-lasting underfoot support and comfort.
- Steel toe cap for safety shoes to be impact resistant 200 joules. To protect your feet toe without hazard.
- Non-metallic anti-penetration insoles insert the safety shoes to be puncture resistant 1100 newtons. To protect your feet without puncture by nail or sharp objects.
- Made by 3D fly knitted fabric upper, Comfortable, highly flexible, breathable, anti dust and wind.
- Injection moulded construction, Stable quality, fast speed, environmental protection.
- Safety Shoes Catagory:
- OB: Non-Safety, SB: With Steel Toe Only, SBP: With Steel Toe and Steel mid-sole S1: SB+Anti-static, S1P: S1+Steel Plate, S2: S1+Water Proof, S3: S1P+Water Proof
- Tiger master safety shoes are used for workers to prevent the hurt from jobs. Your safety is always our concern!

#### **Product Pictures**

SHOCK ABSORPTION

ANTI-STATIC PETROL AND CHEMICAL RESISTANT

ANTI-NAIL MIDSOLE