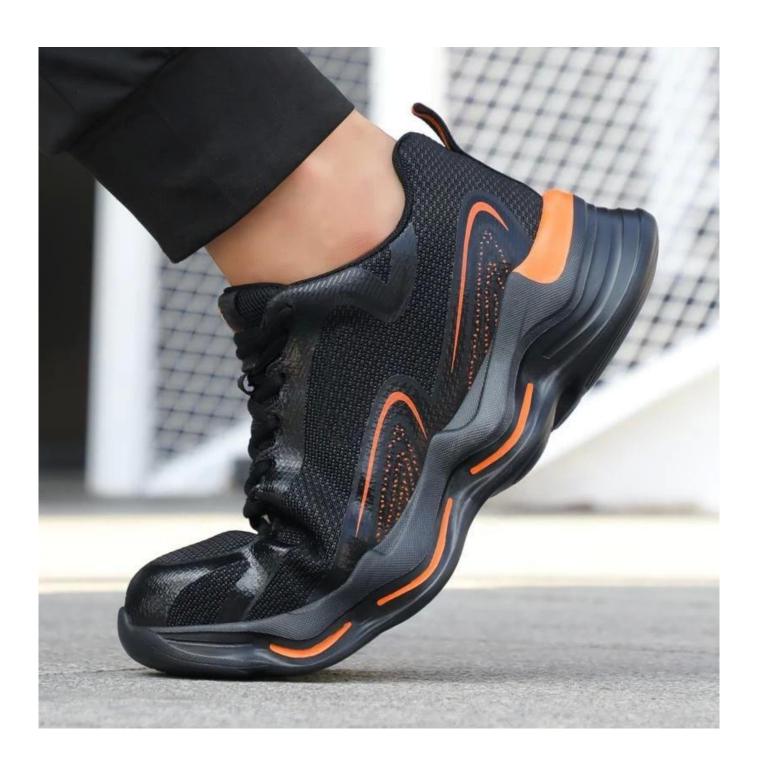

#### **Product Description**

- The Tiger master work shoe is an updated style that providing improved fit and comfortability. This lace-up safety shoe also features superior work protection, a slip-resistant shock absorber PU outsole for excellent stability.
- Mesh and moisture-wicking textile linings for a drier, more breathable foot environment.
- Removable metatomical EVA footbed provides long-lasting underfoot support and comfort.
- Steel toe cap for safety shoes to be impact resistant 200 joules. To protect your feet toe without hazard.
- Non-metallic anti-penetration insoles insert the safety shoes to be puncture resistant 1100 newtons. To protect your feet without puncture by nail or sharp objects.
- Made by 3D fly knitted fabric upper, Comfortable, highly flexible, breathable, anti dust and wind.
- Injection moulded construction, Stable quality, fast speed, environmental protection.
- Safety Shoes Catagory:
- OB: Non-Safety, SB: With Steel Toe Only, SBP: With Steel Toe and Steel mid-sole S1: SB+Anti-static, S1P: S1+Steel Plate, S2: S1+Water Proof, S3: S1P+Water Proof
- Tiger master safety shoes are used for workers to prevent the hurt from jobs. Your safety is always our concern!

#### **Product Pictures**

SHOCK ABSORPTION

ANTI-STATIC PETROL AND CHEMICAL RESISTANT

ANTI-NAIL MIDSOLE