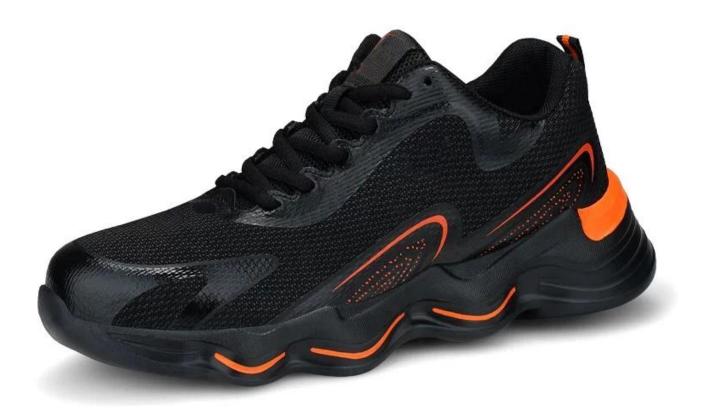

#### **Product Description**

- The Tiger master work shoe is an updated style that providing improved fit and comfortability. This lace-up safety shoe also features superior work protection, a slip-resistant shock absorber PU outsole for excellent stability.
- Mesh and moisture-wicking textile linings for a drier, more breathable foot environment.
- Removable metatomical EVA footbed provides long-lasting underfoot support and comfort.
- Steel toe cap for safety shoes to be impact resistant 200 joules. To protect your feet toe without hazard.
- Non-metallic anti-penetration insoles insert the safety shoes to be puncture resistant 1100 newtons. To protect your feet without puncture by nail or sharp objects.
- Made by 3D fly knitted fabric upper, Comfortable, highly flexible, breathable, anti dust and wind.
- Injection moulded construction, Stable quality, fast speed, environmental protection.
- Safety Shoes Catagory:
- OB: Non-Safety, SB: With Steel Toe Only, SBP: With Steel Toe and Steel mid-sole S1: SB+Anti-static, S1P: S1+Steel Plate, S2: S1+Water Proof, S3: S1P+Water Proof
- Tiger master safety shoes are used for workers to prevent the hurt from jobs. Your safety is always our concern!

#### **Product Pictures**

SHOCK ABSORPTION

ANTI-STATIC PETROL AND CHEMICAL RESISTANT

ANTI-NAIL MIDSOLE