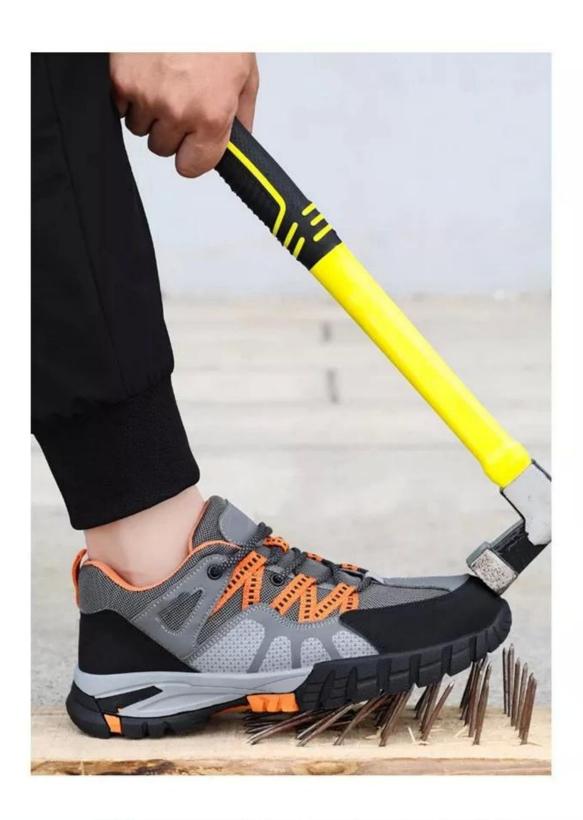

#### **Product Description**

- The Tiger master safety shoe is an updated style that providing improved fit and comfortability. This lace-up work shoe also features superior work protection, a slip-resistant shock absorber rubber outsole for excellent stability.
- Mesh and moisture-wicking textile linings for a drier, more breathable foot environment.
- Removable metatomical EVA footbed provides long-lasting underfoot support and comfort.
- Steel toe cap for safety shoes to be impact resistant 200 joules. To protect your feet toe without hazard.
- Non-metallic anti-penetration insoles insert the safety shoes to be puncture resistant 1100 newtons. To protect your feet without puncture by nail or sharp objects.
- Made by Microfiber leather upper, Comfortable, highly flexible, breathable, anti dust and wind.
- Cemented construction, Stable quality, fast speed, environmental protection.
- Safety Shoes Catagory:
- OB: Non-Safety, SB: With Steel Toe Only, SBP: With Steel Toe and Steel mid-sole S1: SB+Anti-static, S1P: S1+Steel Plate, S2: S1+Water Proof, S3: S1P+Water Proof
- Tiger master safety shoes are used for workers to prevent the hurt from jobs. Your safety is always our concern!

## STANDARD STEEL HEAD DOES NOT SQUEEZE FEET

Here comes the upgrade Not just security

Wider and higher than the national standard steel headreasonable protection of toes while wearing the overall shape without squeezing feet