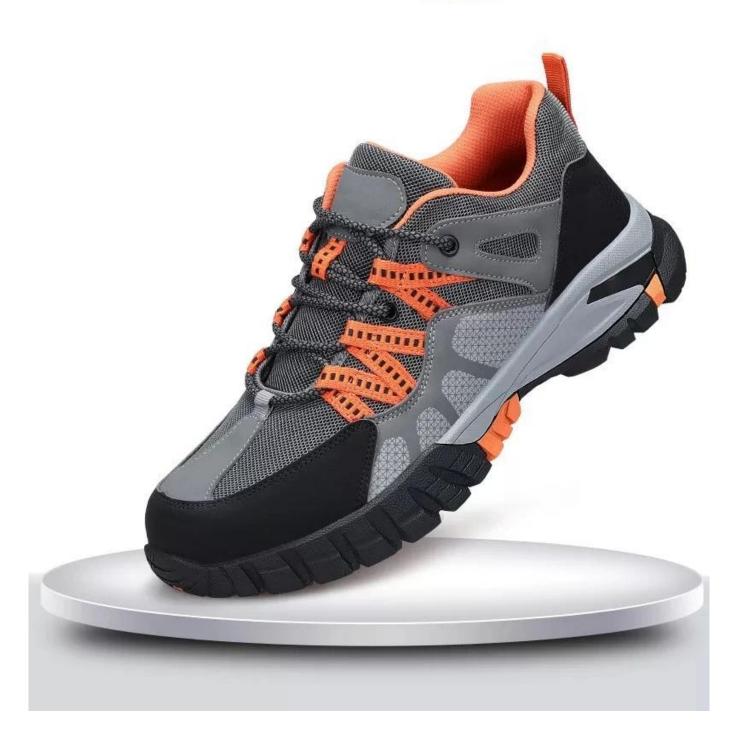

#### **Product Description**

- The Tiger master safety shoe is an updated style that providing improved fit and comfortability. This lace-up work shoe also features superior work protection, a slip-resistant shock absorber rubber outsole for excellent stability.
- Mesh and moisture-wicking textile linings for a drier, more breathable foot environment.
- Removable metatomical EVA footbed provides long-lasting underfoot support and comfort.
- Steel toe cap for safety shoes to be impact resistant 200 joules. To protect your feet toe without hazard.
- Non-metallic anti-penetration insoles insert the safety shoes to be puncture resistant 1100 newtons. To protect your feet without puncture by nail or sharp objects.
- Made by Microfiber leather upper, Comfortable, highly flexible, breathable, anti dust and wind.
- Cemented construction, Stable quality, fast speed, environmental protection.
- Safety Shoes Catagory:
- OB: Non-Safety, SB: With Steel Toe Only, SBP: With Steel Toe and Steel mid-sole S1: SB+Anti-static, S1P: S1+Steel Plate, S2: S1+Water Proof, S3: S1P+Water Proof
- Tiger master safety shoes are used for workers to prevent the hurt from jobs. Your safety is always our concern!

### **Product Pictures**

SLIP-RESISTANT

ANTI-STATIC PETROL AND CHEMICAL RESISTANT

ANTI-NAIL MIDSOLE

OIL RESISTANT