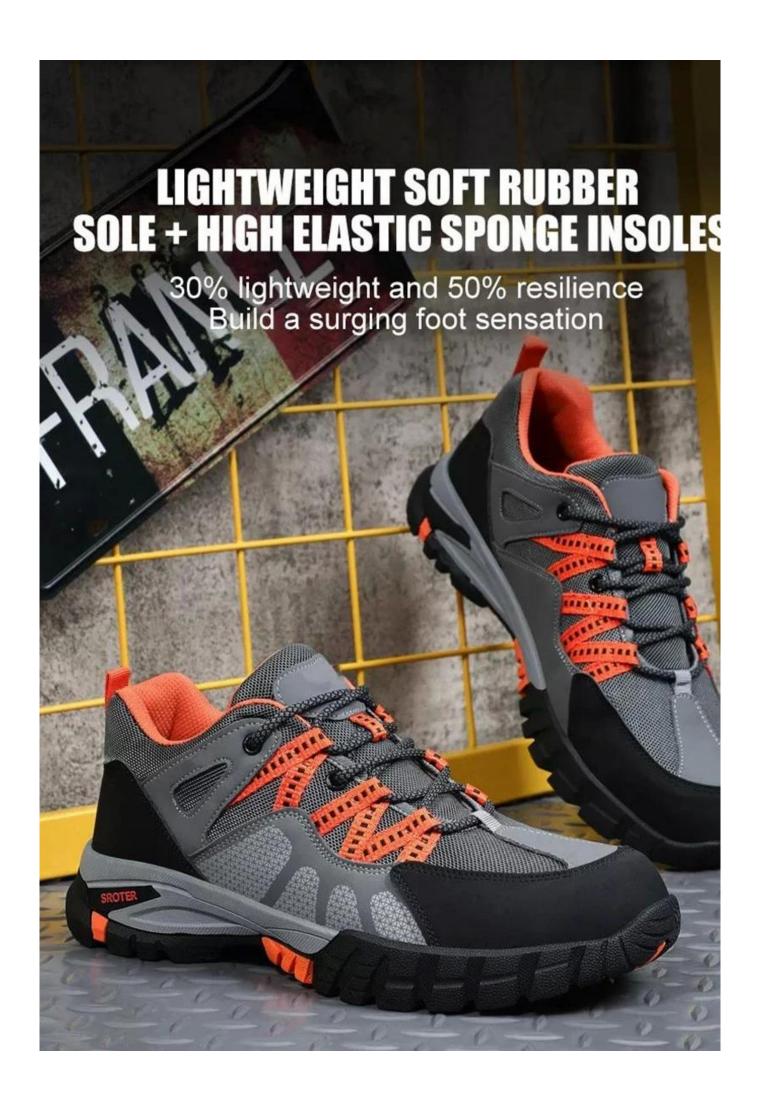

#### **Product Description**

- The Tiger master safety shoe is an updated style that providing improved fit and comfortability. This lace-up work shoe also features superior work protection, a slip-resistant shock absorber rubber outsole for excellent stability.
- Mesh and moisture-wicking textile linings for a drier, more breathable foot environment.
- Removable metatomical EVA footbed provides long-lasting underfoot support and comfort.
- Steel toe cap for safety shoes to be impact resistant 200 joules. To protect your feet toe without hazard.
- Non-metallic anti-penetration insoles insert the safety shoes to be puncture resistant 1100 newtons. To protect your feet without puncture by nail or sharp objects.
- Made by Microfiber leather upper, Comfortable, highly flexible, breathable, anti dust and wind.
- Cemented construction, Stable quality, fast speed, environmental protection.
- Safety Shoes Catagory:
- OB: Non-Safety, SB: With Steel Toe Only, SBP: With Steel Toe and Steel mid-sole S1: SB+Anti-static, S1P: S1+Steel Plate, S2: S1+Water Proof, S3: S1P+Water Proof
- Tiger master safety shoes are used for workers to prevent the hurt from jobs. Your safety is always our concern!

| Item No:                       | 0264                                                                                                                                                    |
|--------------------------------|---------------------------------------------------------------------------------------------------------------------------------------------------------|
| Upper and Sole:                | Upper: Microfiber leather<br>Sole: Rubber                                                                                                               |
| Toe cap:                       | 1. Steel toe cap to be impact resistant 200 Joules.                                                                                                     |
|                                | 2. non is also provided.                                                                                                                                |
| Midsole :                      | 1. Non-metallic anti-penetration insoles to be puncture resistant 1100 Newton.                                                                          |
|                                | 2. non is also provided                                                                                                                                 |
| Collar:                        | 3D fly knitted fabric                                                                                                                                   |
| Tongue:                        | 3D fly knitted fabric                                                                                                                                   |
| Lining:                        | Soft air mesh fabric for a comfort fit                                                                                                                  |
| Shoe pads:                     | Removable metatomical EVA or HI-POLY footbed provides long-lasting under foot support and comfort.                                                      |
| Construction:                  | Cemented                                                                                                                                                |
| Height:                        | Low ankle                                                                                                                                               |
| Size:                          | 36-47                                                                                                                                                   |
| Standard:                      | CE EN ISO 20345 SB-P SRC or others.                                                                                                                     |
| Guarantee:                     | 6 months The sole is not broken from the middle or pulled off within six month after the goods getting to destination port. No guarantee for the upper. |
| Function:                      | Oil/ acid/ petrol/ chemical/ impact/ puncture resistant, anti slip, breathable, shock absorption, anti static.                                          |
| Package:                       | 1 pair per color box, 10 pairs per carton. carton size: $58.5 \times 40 \times 32.5 \text{ cm}$                                                         |
| Load quantity of<br>Container: | 3200pairs /1x20' container<br>6400pairs /1x40' container                                                                                                |