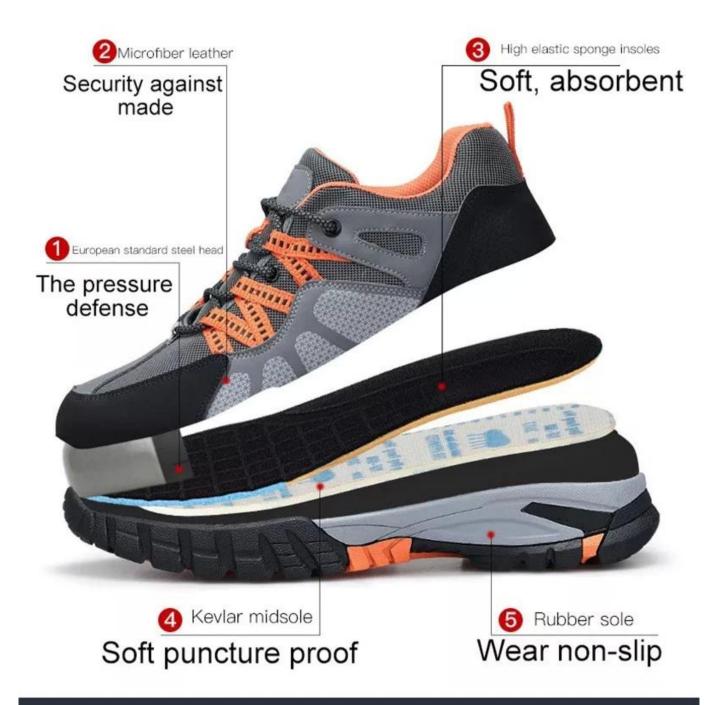

#### **Product Description**

- The Tiger master safety shoe is an updated style that providing improved fit and comfortability. This lace-up work shoe also features superior work protection, a slip-resistant shock absorber rubber outsole for excellent stability.
- Mesh and moisture-wicking textile linings for a drier, more breathable foot environment.
- Removable metatomical EVA footbed provides long-lasting underfoot support and comfort.
- Steel toe cap for safety shoes to be impact resistant 200 joules. To protect your feet toe without hazard.
- Non-metallic anti-penetration insoles insert the safety shoes to be puncture resistant 1100 newtons. To protect your feet without puncture by nail or sharp objects.
- Made by Microfiber leather upper, Comfortable, highly flexible, breathable, anti dust and wind.
- Cemented construction, Stable quality, fast speed, environmental protection.
- Safety Shoes Catagory:
- OB: Non-Safety, SB: With Steel Toe Only, SBP: With Steel Toe and Steel mid-sole S1: SB+Anti-static, S1P: S1+Steel Plate, S2: S1+Water Proof, S3: S1P+Water Proof
- Tiger master safety shoes are used for workers to prevent the hurt from jobs. Your safety is always our concern!

| Item No:                       | 0264                                                                                                                                                    |
|--------------------------------|---------------------------------------------------------------------------------------------------------------------------------------------------------|
| Upper and Sole:                | Upper: Microfiber leather<br>Sole: Rubber                                                                                                               |
| Toe cap:                       | 1. Steel toe cap to be impact resistant 200 Joules.                                                                                                     |
|                                | 2. non is also provided.                                                                                                                                |
| Midsole :                      | 1. Non-metallic anti-penetration insoles to be puncture resistant 1100 Newton.                                                                          |
|                                | 2. non is also provided                                                                                                                                 |
| Collar:                        | 3D fly knitted fabric                                                                                                                                   |
| Tongue:                        | 3D fly knitted fabric                                                                                                                                   |
| Lining:                        | Soft air mesh fabric for a comfort fit                                                                                                                  |
| Shoe pads:                     | Removable metatomical EVA or HI-POLY footbed provides long-lasting under foot support and comfort.                                                      |
| Construction:                  | Cemented                                                                                                                                                |
| Height:                        | Low ankle                                                                                                                                               |
| Size:                          | 36-47                                                                                                                                                   |
| Standard:                      | CE EN ISO 20345 SB-P SRC or others.                                                                                                                     |
| Guarantee:                     | 6 months The sole is not broken from the middle or pulled off within six month after the goods getting to destination port. No guarantee for the upper. |
| Function:                      | Oil/ acid/ petrol/ chemical/ impact/ puncture resistant, anti slip, breathable, shock absorption, anti static.                                          |
| Package:                       | 1 pair per color box, 10 pairs per carton. carton size: $58.5 \times 40 \times 32.5 \text{ cm}$                                                         |
| Load quantity of<br>Container: | 3200pairs /1x20' container<br>6400pairs /1x40' container                                                                                                |