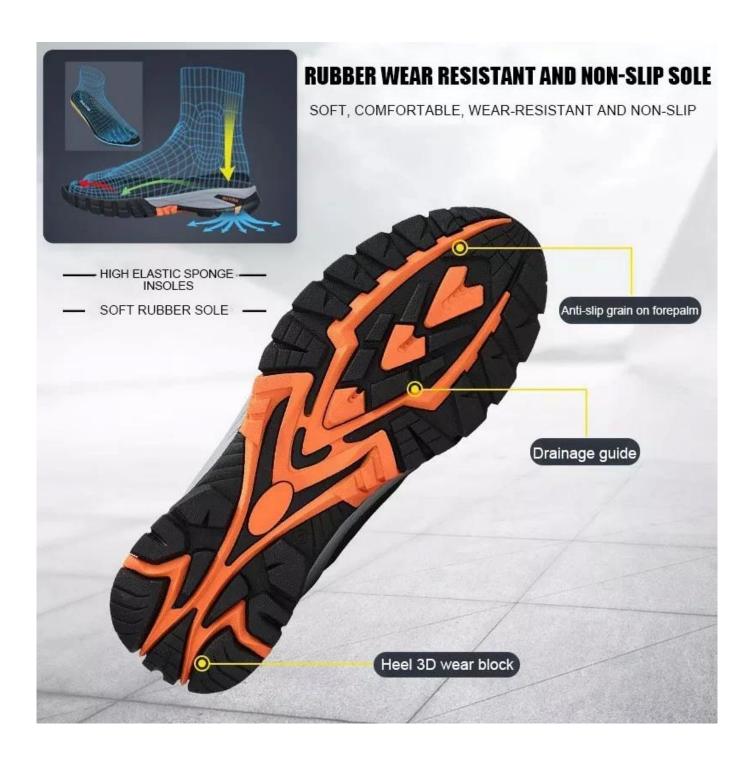

### **Product Pictures**

SLIP-RESISTANT

ANTI-STATIC PETROL AND CHEMICAL RESISTANT

ANTI-NAIL MIDSOLE

OIL RESISTANT

## **SAFETY SHOES TEST**

Toecap Test≥200 Joules

Midsole Test≥1200 Newtons

**ESD Anti-Static Test** 

Tear Strength ≥120N

Bondness Test ≥4.0N/mm

Flex Tester ≥ 36,000T