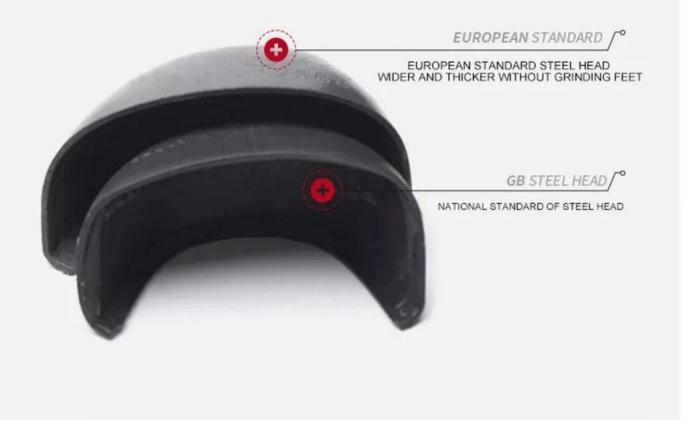

## STANDARD STEEL HEAD DOES NOT SQUEEZE FEET

Here comes the upgrade Not just security

Wider and higher than the national standard steel headreasonable protection of toes while wearing the overall shape without squeezing feet