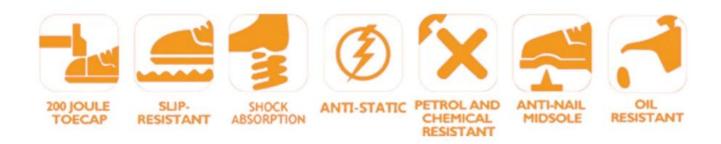

#### **Product Description**

- The Tiger master safety sport shoe is an updated style that providing improved fit and comfortability. This lace-up work shoe also features superior work protection, a slip-resistant rubber outsole for excellent stability.
- Mesh and moisture-wicking textile linings for a drier, more breathable foot environment.
- Removable metatomical HI-POLY footbed provides long-lasting underfoot support and comfort.
- Composite toe cap for safety shoes to be impact resistant 200 joules. To protect your feet toe without hazard.
- Non-metallic anti-penetration insoles insert the safety shoes to be puncture resistant 1100 newtons. To protect your feet without puncture by nail or sharp objects.
- Made by Cow nubuck leather upper, Comfortable, highly flexible, breathable, anti dust and wind.
- Cemented construction, Stable quality, fast speed, environmental protection.
- Safety Shoes Catagory:
- OB: Non-Safety, SB: With Steel Toe Only, SBP: With Steel Toe and Steel mid-sole S1: SB+Anti-static, S1P: S1+Steel Plate, S2: S1+Water Proof, S3: S1P+Water Proof
- Tiger master safety shoes are used for workers to prevent the hurt from jobs. Your safety is always our concern!

| Item No:                       | 0266                                                                                                                                                          |
|--------------------------------|---------------------------------------------------------------------------------------------------------------------------------------------------------------|
| Upper and Sole:                | Upper: Nubuck leather<br>Sole: Rubber                                                                                                                         |
| Toe cap:                       | 1. Composite toe cap to be impact resistant 200 Joules.                                                                                                       |
|                                | 2. non is also provided.                                                                                                                                      |
| Midsole :                      | 1. Non-metallic anti-penetration insoles to be puncture resistant 1100 Newton.                                                                                |
|                                | 2. non is also provided                                                                                                                                       |
| Collar:                        | High density fabric                                                                                                                                           |
| Tongue:                        | High density fabric                                                                                                                                           |
| Lining:                        | Soft air mesh fabric for a comfort fit                                                                                                                        |
| Shoe pads:                     | Removable metatomical HI-POLY footbed provides long-lasting under foot support and comfort.                                                                   |
| Construction:                  | Cemented                                                                                                                                                      |
| Height:                        | Middle cut                                                                                                                                                    |
| Size:                          | 36-47                                                                                                                                                         |
| Standard:                      | CE EN ISO 20345 SB-P SRC or others.                                                                                                                           |
| Guarantee:                     | 6 months<br>The sole is not broken from the middle or pulled off within six month after the goods getting to<br>destination port. No guarantee for the upper. |
| Function:                      | Oil/ acid/ petrol/ chemical/ impact/ puncture resistant, anti slip, wear resistant, shock absorption, anti static.                                            |
| Package:                       | 1 pair per color box, 10 pairs per carton. carton size: 59 x 44 x 33 cm                                                                                       |
| Load quantity of<br>Container: | 3200pairs /1x20' container<br>6400pairs /1x40' container                                                                                                      |