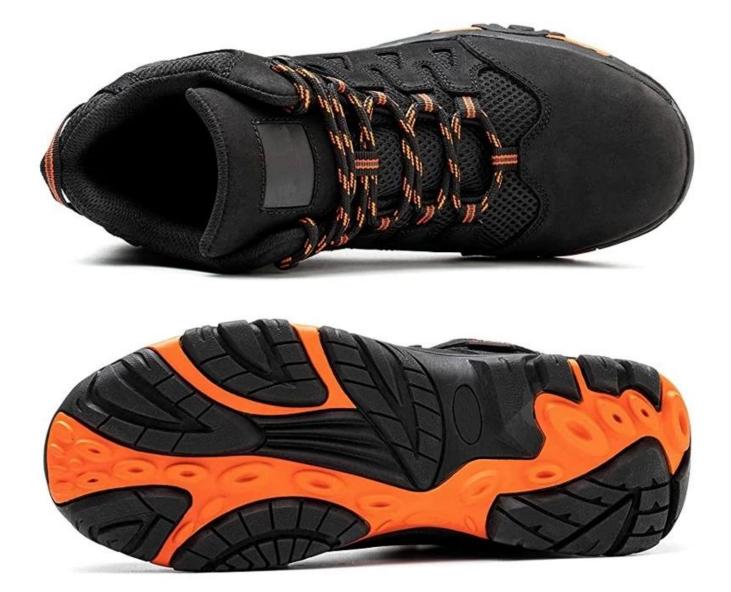

#### **Product Description**

- The Tiger master safety sport shoe is an updated style that providing improved fit and comfortability. This lace-up work shoe also features superior work protection, a slip-resistant rubber outsole for excellent stability.
- Mesh and moisture-wicking textile linings for a drier, more breathable foot environment.
- Removable metatomical HI-POLY footbed provides long-lasting underfoot support and comfort.
- Composite toe cap for safety shoes to be impact resistant 200 joules. To protect your feet toe without hazard.
- Non-metallic anti-penetration insoles insert the safety shoes to be puncture resistant 1100 newtons. To protect your feet without puncture by nail or sharp objects.
- Made by Cow nubuck leather upper, Comfortable, highly flexible, breathable, anti dust and wind.
- Cemented construction, Stable quality, fast speed, environmental protection.
- Safety Shoes Catagory:
- OB: Non-Safety, SB: With Steel Toe Only, SBP: With Steel Toe and Steel mid-sole S1: SB+Anti-static, S1P: S1+Steel Plate, S2: S1+Water Proof, S3: S1P+Water Proof
- Tiger master safety shoes are used for workers to prevent the hurt from jobs. Your safety is always our concern!

| Item No:                       | 0266                                                                                                                                                          |
|--------------------------------|---------------------------------------------------------------------------------------------------------------------------------------------------------------|
| Upper and Sole:                | Upper: Nubuck leather<br>Sole: Rubber                                                                                                                         |
| Toe cap:                       | 1. Composite toe cap to be impact resistant 200 Joules.                                                                                                       |
|                                | 2. non is also provided.                                                                                                                                      |
| Midsole :                      | 1. Non-metallic anti-penetration insoles to be puncture resistant 1100 Newton.                                                                                |
|                                | 2. non is also provided                                                                                                                                       |
| Collar:                        | High density fabric                                                                                                                                           |
| Tongue:                        | High density fabric                                                                                                                                           |
| Lining:                        | Soft air mesh fabric for a comfort fit                                                                                                                        |
| Shoe pads:                     | Removable metatomical HI-POLY footbed provides long-lasting under foot support and comfort.                                                                   |
| Construction:                  | Cemented                                                                                                                                                      |
| Height:                        | Middle cut                                                                                                                                                    |
| Size:                          | 36-47                                                                                                                                                         |
| Standard:                      | CE EN ISO 20345 SB-P SRC or others.                                                                                                                           |
| Guarantee:                     | 6 months<br>The sole is not broken from the middle or pulled off within six month after the goods getting to<br>destination port. No guarantee for the upper. |
| Function:                      | Oil/ acid/ petrol/ chemical/ impact/ puncture resistant, anti slip, wear resistant, shock absorption, anti static.                                            |
| Package:                       | 1 pair per color box, 10 pairs per carton. carton size: 59 x 44 x 33 cm                                                                                       |
| Load quantity of<br>Container: | 3200pairs /1x20' container<br>6400pairs /1x40' container                                                                                                      |

#### **Product Pictures**