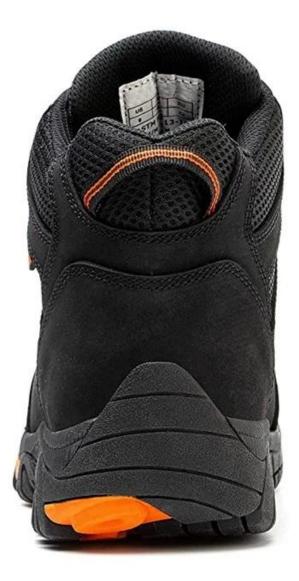

| 6 months<br>The sole is not broken from the middle or pulled off within six month after the goods getting to<br>destination port. No guarantee for the upper. |
| Function:                      | Oil/ acid/ petrol/ chemical/ impact/ puncture resistant, anti slip, wear resistant, shock absorption, anti static.                                            |
| Package:                       | 1 pair per color box, 10 pairs per carton. carton size: 59 x 44 x 33 cm                                                                                       |
| Load quantity of<br>Container: | 3200pairs /1x20' container<br>6400pairs /1x40' container                                                                                                      |

#### **Product Pictures**











### **COMPANY INFORMATION**

### **TIGER MASTER**

Tiger Master is safety shoes and PVC rain boots manufacturer. We have been qualified ISO 9001:2015 quality management system. Also, some of our hot sale models have qualified CE ENISO 20345:2011 and ASTM F2413-18. Meanwhile, we are also a professional brand for **PPE** (**Personal protective equipment**), especially in the fields of safety gloves, working garments, helmets, safety vest, ear muff/plug, safety harness, rain coat/suit etc.

Thank you for your interest of Tiger Master, hope you can find the products you want and start our business cooperation. If you need more information, please do not hesitate to contact us, we are always ready here.

# CERTIFICATION

# TIGER MASTER



# <section-header>

Flex Tester ≥ 36,000T

**Bondnes