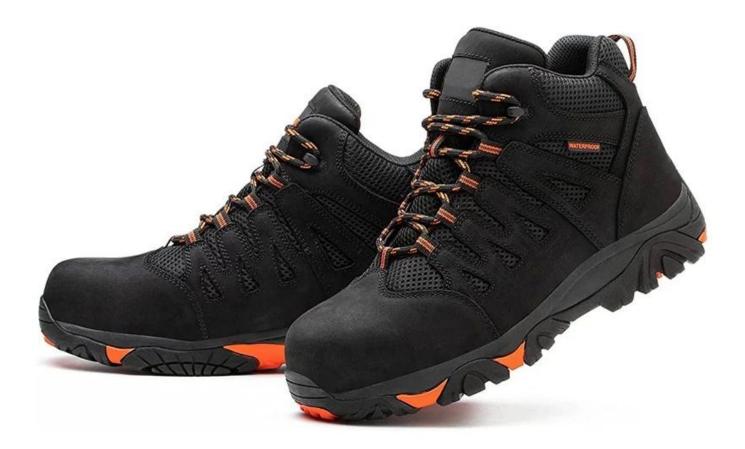

e:                     | 6 months<br>The sole is not broken from the middle or pulled off within six month after the goods getting to<br>destination port. No guarantee for the upper. |
| Function:                      | Oil/ acid/ petrol/ chemical/ impact/ puncture resistant, anti slip, wear resistant, shock absorption, anti static.                                            |
| Package:                       | 1 pair per color box, 10 pairs per carton. carton size: 59 x 44 x 33 cm                                                                                       |
| Load quantity of<br>Container: | 3200pairs /1x20' container<br>6400pairs /1x40' container                                                                                                      |

#### **Product Pictures**











### **COMPANY INFORMATION**

### **TIGER MASTER**

Tiger Master is safety shoes and PVC rain boots manufacturer. We have been qualified ISO 9001:2015 quality management system. Also, some of our hot sale models have qualified CE ENISO 20345:2011 and ASTM F2413-18. Meanwhile, we are also a professional brand for **PPE** (**Personal protective equipment**), especially in the fields of safety gloves, working garments, helmets, safety vest, ear muff/plug, safety harness, rain coat/suit etc.

Thank you for your interest of Tiger Master, hope you can find the products you want and start our business cooperation. If you need more information, please do not hesitate to contact us, we are always ready here.

# CERTIFICATION

# TIGER MASTER



# <section-header>

Flex Tester ≥ 36,000T

**Bon