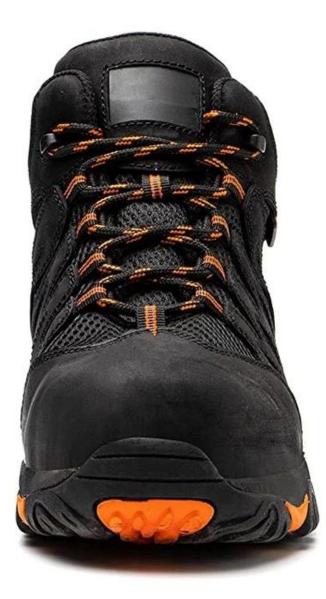

| 6 months<br>The sole is not broken from the middle or pulled off within six month after the goods getting to<br>destination port. No guarantee for the upper. |
| Function:                      | Oil/ acid/ petrol/ chemical/ impact/ puncture resistant, anti slip, wear resistant, shock absorption, anti static.                                            |
| Package:                       | 1 pair per color box, 10 pairs per carton. carton size: 59 x 44 x 33 cm                                                                                       |
| Load quantity of<br>Container: | 3200pairs /1x20' container<br>6400pairs /1x40' container                                                                                                      |

#### **Product Pictures**











### **COMPANY INFORMATION**

### **TIGER MASTER**

Tiger Master is safety shoes and PVC rain boots manufacturer. We have been qualified ISO 9001:2015 quality management system. Also, some of our hot sale models have qualified CE ENISO 20345:2011 and ASTM F2413-18. Meanwhile, we are also a professional brand for **PPE** (**Personal protective equipment**), especially in the fields of safety gloves, working garments, helmets, safety vest, ear muff/plug, safety harness, rain coat/suit etc.

Thank you for your interest of Tiger Master, hope you can find the products you want and start our business cooperation. If you need more information, please do not hesitate to contact us, we are always ready here.

# CERTIFICATION

# TIGER MASTER



# <section-header>

Flex Tester ≥ 36,000T

**Bondn