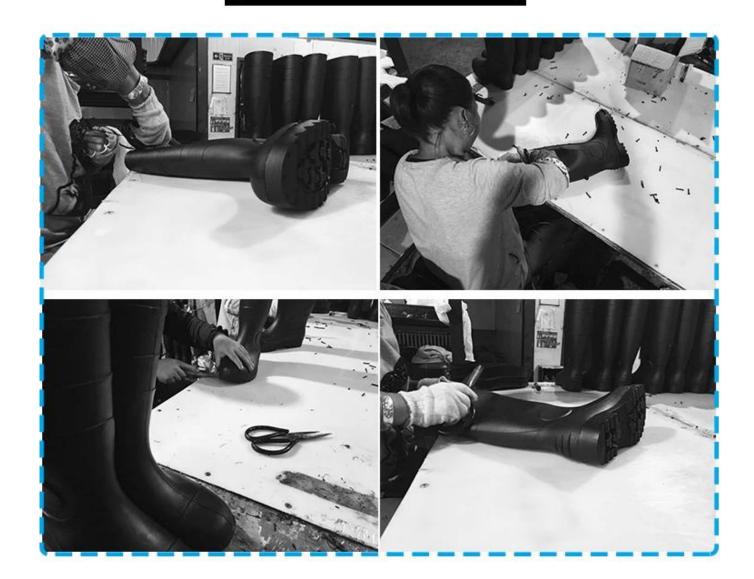

# Deburring

# **Production Process**

1. Mixing Materials

2. Putting Polyester Lining

3. PVC Injection

4. Open The Mould

5. Demoulding

6. Tidying

7. Printing

8. Inspection

Packaging