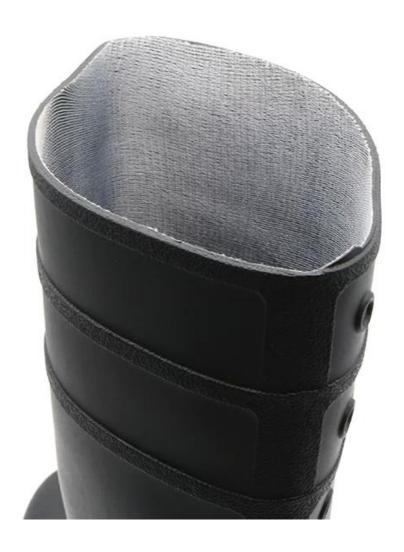

## **Product Pictures**

SLIP-RESISTANT

### **Product Description**

| Product Name:   | CE pvc safety rain boots for construction                                                                                                                                                                                                                                                                                                                                             |
|-----------------|---------------------------------------------------------------------------------------------------------------------------------------------------------------------------------------------------------------------------------------------------------------------------------------------------------------------------------------------------------------------------------------|
| Item No:        | GB06                                                                                                                                                                                                                                                                                                                                                                                  |
| Color:          | Black upper with black sole                                                                                                                                                                                                                                                                                                                                                           |
| Size:           | EUR 36-47                                                                                                                                                                                                                                                                                                                                                                             |
| Height:         | 38 cm (Average)                                                                                                                                                                                                                                                                                                                                                                       |
| Average weight  | 2.0 kgs per pair                                                                                                                                                                                                                                                                                                                                                                      |
| Material        | 100% pure PVC material (easy to wash)                                                                                                                                                                                                                                                                                                                                                 |
| Lining:         | Polyester (easily dried fabric)                                                                                                                                                                                                                                                                                                                                                       |
| Construction    | PVC injection                                                                                                                                                                                                                                                                                                                                                                         |
| Standard        | Meet CE standard                                                                                                                                                                                                                                                                                                                                                                      |
| Characteristics | <ol> <li>Water / Acid / Alkali / oil / grease resistant, non-slip, anti-static pvc boots.</li> <li>outsole is abrasion resistant and Contract.</li> <li>Ankle protection, energy absorption on the heel seat region, strengthening toe and heel.</li> <li>Steel toe cap to be impact resistant 200 joules.</li> <li>Steel mid plate to be puncture resistant 1100 newtons.</li> </ol> |
| Guarantee:      | 5 months                                                                                                                                                                                                                                                                                                                                                                              |
| Package:        | 1 pair per poly bag, 10 pairs per carton. or as your requirements.                                                                                                                                                                                                                                                                                                                    |
| G.W./N.W.:      | 22 kgs/ 20 kgs                                                                                                                                                                                                                                                                                                                                                                        |
| Delivery time:  | About 40 days after receiving the deposit.                                                                                                                                                                                                                                                                                                                                            |