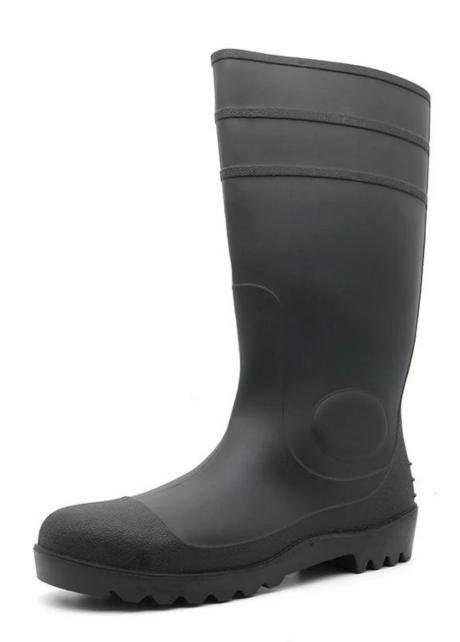

### **Product Description**

| Product Name:   | CE pvc safety rain boots for construction                                                                                                                                                                                                                                                                                                                                             |
|-----------------|---------------------------------------------------------------------------------------------------------------------------------------------------------------------------------------------------------------------------------------------------------------------------------------------------------------------------------------------------------------------------------------|
| Item No:        | GB06                                                                                                                                                                                                                                                                                                                                                                                  |
| Color:          | Black upper with black sole                                                                                                                                                                                                                                                                                                                                                           |
| Size:           | EUR 36-47                                                                                                                                                                                                                                                                                                                                                                             |
| Height:         | 38 cm (Average)                                                                                                                                                                                                                                                                                                                                                                       |
| Average weight  | 2.0 kgs per pair                                                                                                                                                                                                                                                                                                                                                                      |
| Material        | 100% pure PVC material (easy to wash)                                                                                                                                                                                                                                                                                                                                                 |
| Lining:         | Polyester (easily dried fabric)                                                                                                                                                                                                                                                                                                                                                       |
| Construction    | PVC injection                                                                                                                                                                                                                                                                                                                                                                         |
| Standard        | Meet CE standard                                                                                                                                                                                                                                                                                                                                                                      |
| Characteristics | <ol> <li>Water / Acid / Alkali / oil / grease resistant, non-slip, anti-static pvc boots.</li> <li>outsole is abrasion resistant and Contract.</li> <li>Ankle protection, energy absorption on the heel seat region, strengthening toe and heel.</li> <li>Steel toe cap to be impact resistant 200 joules.</li> <li>Steel mid plate to be puncture resistant 1100 newtons.</li> </ol> |
| Guarantee:      | 5 months                                                                                                                                                                                                                                                                                                                                                                              |
| Package:        | 1 pair per poly bag, 10 pairs per carton. or as your requirements.                                                                                                                                                                                                                                                                                                                    |
| G.W./N.W.:      | 22 kgs/ 20 kgs                                                                                                                                                                                                                                                                                                                                                                        |
| Delivery time:  | About 40 days after receiving the deposit.                                                                                                                                                                                                                                                                                                                                            |

## **Product Pictures**

SLIP-RESISTANT