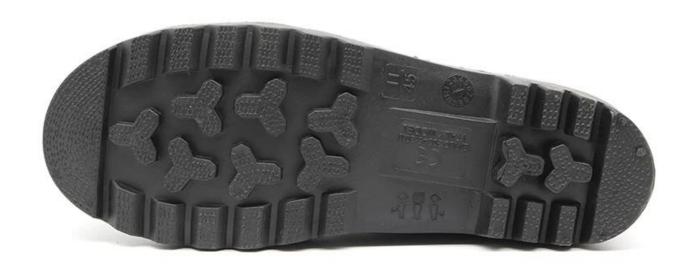

## **Product Pictures**

SLIP-RESISTANT

### **Product Description**

| Product Name:   | CE pvc safety rain boots for construction                                                                                                                                                                                                                                                                                                                                             |
|-----------------|---------------------------------------------------------------------------------------------------------------------------------------------------------------------------------------------------------------------------------------------------------------------------------------------------------------------------------------------------------------------------------------|
| Item No:        | GB06                                                                                                                                                                                                                                                                                                                                                                                  |
| Color:          | Black upper with black sole                                                                                                                                                                                                                                                                                                                                                           |
| Size:           | EUR 36-47                                                                                                                                                                                                                                                                                                                                                                             |
| Height:         | 38 cm (Average)                                                                                                                                                                                                                                                                                                                                                                       |
| Average weight  | 2.0 kgs per pair                                                                                                                                                                                                                                                                                                                                                                      |
| Material        | 100% pure PVC material (easy to wash)                                                                                                                                                                                                                                                                                                                                                 |
| Lining:         | Polyester (easily dried fabric)                                                                                                                                                                                                                                                                                                                                                       |
| Construction    | PVC injection                                                                                                                                                                                                                                                                                                                                                                         |
| Standard        | Meet CE standard                                                                                                                                                                                                                                                                                                                                                                      |
| Characteristics | <ol> <li>Water / Acid / Alkali / oil / grease resistant, non-slip, anti-static pvc boots.</li> <li>outsole is abrasion resistant and Contract.</li> <li>Ankle protection, energy absorption on the heel seat region, strengthening toe and heel.</li> <li>Steel toe cap to be impact resistant 200 joules.</li> <li>Steel mid plate to be puncture resistant 1100 newtons.</li> </ol> |
| Guarantee:      | 5 months                                                                                                                                                                                                                                                                                                                                                                              |
| Package:        | 1 pair per poly bag, 10 pairs per carton. or as your requirements.                                                                                                                                                                                                                                                                                                                    |
| G.W./N.W.:      | 22 kgs/ 20 kgs                                                                                                                                                                                                                                                                                                                                                                        |
| Delivery time:  | About 40 days after receiving the deposit.                                                                                                                                                                                                                                                                                                                                            |