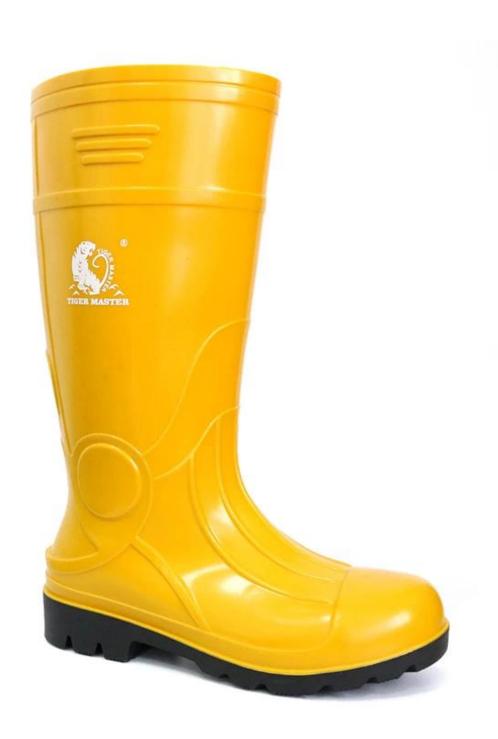

## **Product Description**

| Product Name:   | Tiger master brand steel toe cap glitter pvc safety rain boot                                                                                                                                                             |
|-----------------|---------------------------------------------------------------------------------------------------------------------------------------------------------------------------------------------------------------------------|
| Item No:        | 107-YB                                                                                                                                                                                                                    |
| Color           | Yellow upper with black sole or customized                                                                                                                                                                                |
| Size:           | 38-46 (4-12)                                                                                                                                                                                                              |
| Height:         | 38 cm or 32 cm(AVERAGE)                                                                                                                                                                                                   |
| Average weight  | 1.8kgs/pr                                                                                                                                                                                                                 |
| upper material  | 100% pure PVC material                                                                                                                                                                                                    |
| Lining          | Polyester (easily dried Fabric)                                                                                                                                                                                           |
| Construction    | PVC injection                                                                                                                                                                                                             |
| Standard        | Meet CE standard                                                                                                                                                                                                          |
| Characteristics | <ol> <li>water, oil, acid, alkali, slip, impact, puncture resistant,</li> <li>outsole is abrasion resistant.</li> <li>Ankle protection, energy absorption on the heel seat region, strengthening toe and heel.</li> </ol> |
| Guarantee:      | 6 months, robust and solid quality.                                                                                                                                                                                       |
| Package:        | 1 pair per poly bag, 10 pairs per carton                                                                                                                                                                                  |
| G.W./N.W.:      | 20KGS / 18KGS                                                                                                                                                                                                             |
| Sample:         | one piece is free, freight charge will be paid by buyer                                                                                                                                                                   |
| Sample time:    | 7 days                                                                                                                                                                                                                    |

## **Product Pictures**