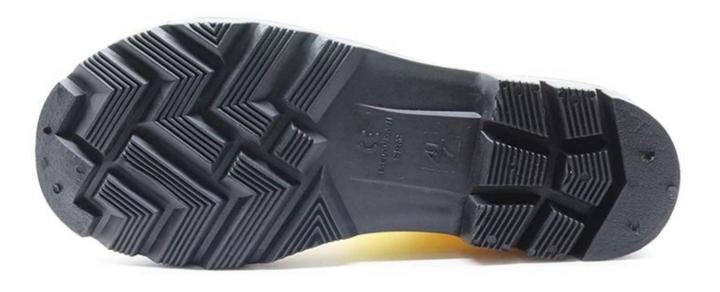

## **Product Description**

| Product Name:   | Tiger master brand steel toe cap glitter pvc safety rain boot                                                                                                                                                             |
|-----------------|---------------------------------------------------------------------------------------------------------------------------------------------------------------------------------------------------------------------------|
| Item No:        | 107-YB                                                                                                                                                                                                                    |
| Color           | Yellow upper with black sole or customized                                                                                                                                                                                |
| Size:           | 38-46 (4-12)                                                                                                                                                                                                              |
| Height:         | 38 cm or 32 cm(AVERAGE)                                                                                                                                                                                                   |
| Average weight  | 1.8kgs/pr                                                                                                                                                                                                                 |
| upper material  | 100% pure PVC material                                                                                                                                                                                                    |
| Lining          | Polyester (easily dried Fabric)                                                                                                                                                                                           |
| Construction    | PVC injection                                                                                                                                                                                                             |
| Standard        | Meet CE standard                                                                                                                                                                                                          |
| Characteristics | <ol> <li>water, oil, acid, alkali, slip, impact, puncture resistant,</li> <li>outsole is abrasion resistant.</li> <li>Ankle protection, energy absorption on the heel seat region, strengthening toe and heel.</li> </ol> |
| Guarantee:      | 6 months, robust and solid quality.                                                                                                                                                                                       |
| Package:        | 1 pair per poly bag, 10 pairs per carton                                                                                                                                                                                  |
| G.W./N.W.:      | 20KGS / 18KGS                                                                                                                                                                                                             |
| Sample:         | one piece is free, freight charge will be paid by buyer                                                                                                                                                                   |
| Sample time:    | 7 days                                                                                                                                                                                                                    |

## **Product Pictures**