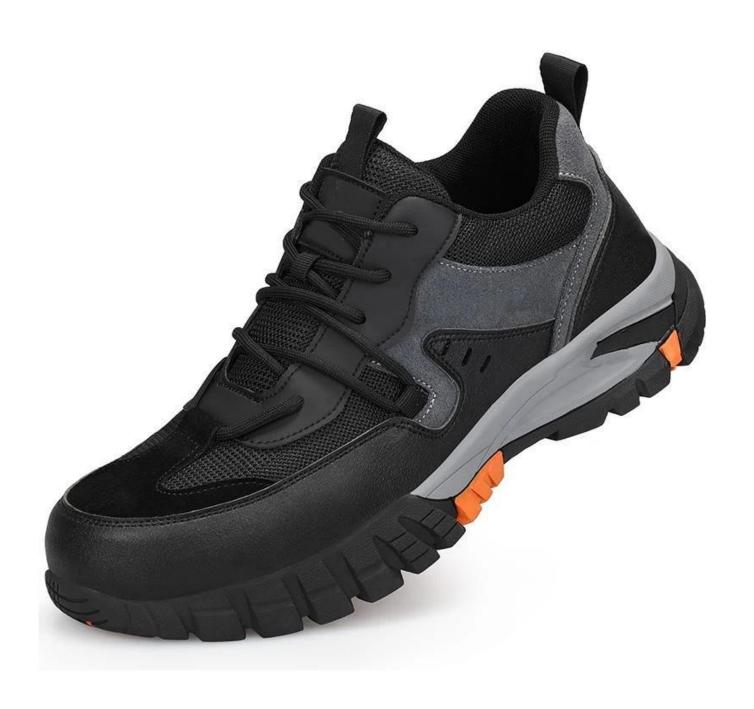

#### **Product Description**

- The Tiger master safety shoe is an updated style that providing improved fit and comfortability. This lace-up work shoe also features superior work protection, a slip-resistant rubber outsole for excellent stability.
- Mesh and moisture-wicking textile linings for a drier, more breathable foot environment.
- Removable metatomical EVA footbed provides long-lasting underfoot support and comfort.
- Steel toe cap for safety shoes to be impact resistant 200 joules. To protect your feet toe without hazard.
- Non-metallic anti-penetration insoles insert the safety shoes to be puncture resistant 1100 newtons. To protect your feet without puncture by nail or sharp objects.
- Made by Microfiber leather upper, Comfortable, highly flexible, breathable, anti dust and wind.
- Cemented construction, Stable quality, environmental protection.
- Safety Shoes Catagory:
- OB: Non-Safety, SB: With Steel Toe Only, SBP: With Steel Toe and Steel mid-sole S1: SB+Anti-static, S1P: S1+Steel Plate, S2: S1+Water Proof, S3: S1P+Water Proof
- Tiger master safety shoes are used for workers to prevent the hurt from jobs. Your safety is always our concern!

| Item No:                       | 1109                                                                                                                                                    |
|--------------------------------|---------------------------------------------------------------------------------------------------------------------------------------------------------|
| Upper and Sole:                | Upper: Microfiber leather<br>Sole: Rubber                                                                                                               |
| Toe cap:                       | 1. Steel toe cap to be impact resistant 200 Joules.                                                                                                     |
|                                | 2. non is also provided.                                                                                                                                |
| Midsole :                      | 1. Non-metallic anti-penetration insoles to be puncture resistant 1100 Newton.                                                                          |
|                                | 2. non is also provided                                                                                                                                 |
| Collar:                        | High density oxford fabric                                                                                                                              |
| Tongue:                        | High density oxford fabric                                                                                                                              |
| Lining:                        | Soft air mesh fabric lining for a comfort fit                                                                                                           |
| Shoe pads:                     | Removable metatomical HI-POLY footbed provides long-lasting under foot support and comfort.                                                             |
| Construction:                  | Cemented                                                                                                                                                |
| Height:                        | Low ankle                                                                                                                                               |
| Size:                          | 36-47                                                                                                                                                   |
| Standard:                      | CE EN ISO 20345 SB-P SRC or others.                                                                                                                     |
| Guarantee:                     | 6 months The sole is not broken from the middle or pulled off within six month after the goods getting to destination port. No guarantee for the upper. |
| Function:                      | Oil/ acid/ petrol/ chemical/ impact/ puncture resistant, anti slip, breathable, shock absorption, anti static.                                          |
| Package:                       | 1 pair per color box, 10 pairs per carton. carton size: $58.5 \times 40 \times 32.5 \text{ cm}$                                                         |
| Load quantity of<br>Container: | 3200pairs /1x20' container<br>6400pairs /1x40' container                                                                                                |