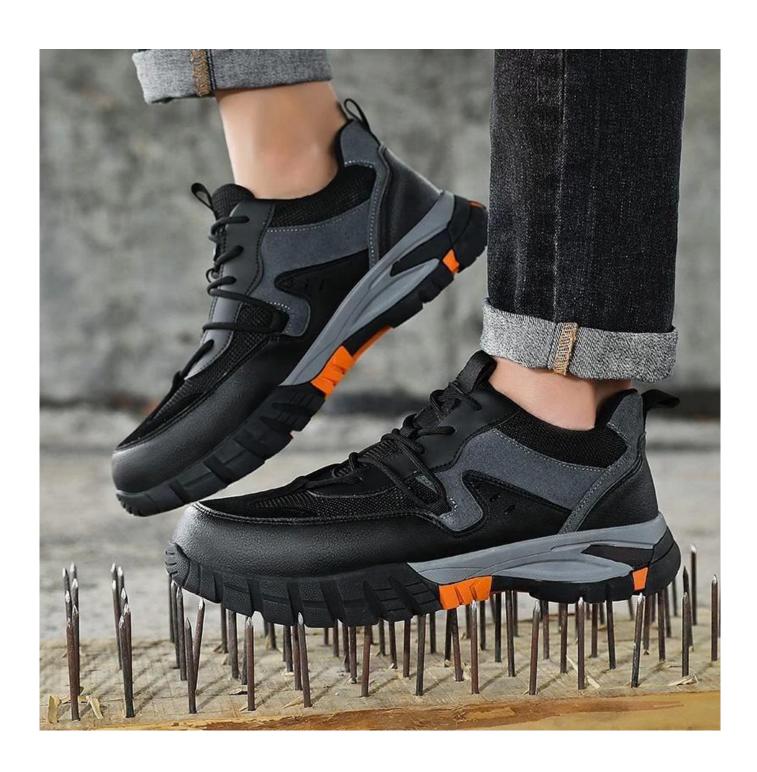

#### **DETAILS OF THE PLANE**

Anti-puncture Material (withstanding piercing force of 15000N/J)