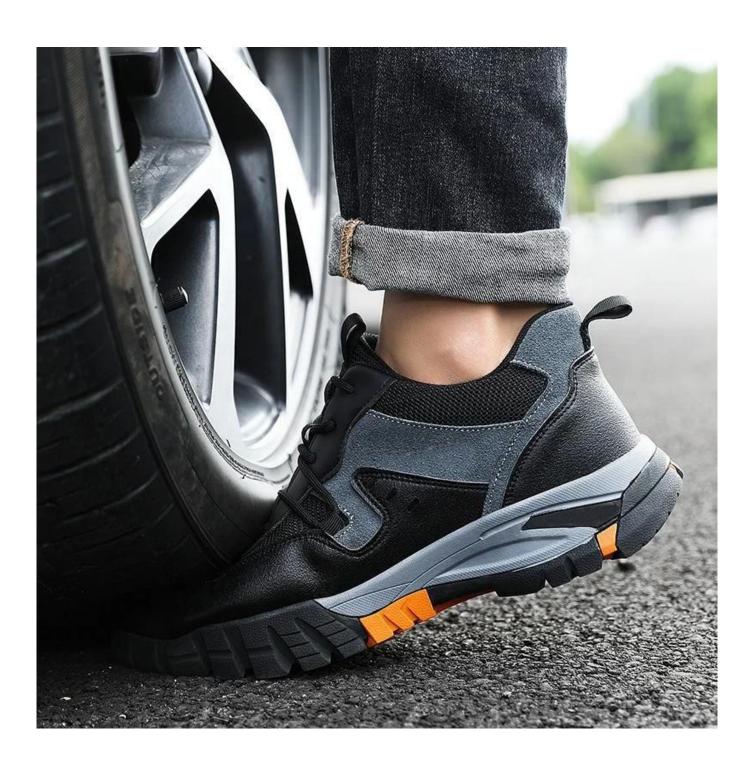

#### **Product Description**

- The Tiger master safety shoe is an updated style that providing improved fit and comfortability. This lace-up work shoe also features superior work protection, a slip-resistant rubber outsole for excellent stability.
- Mesh and moisture-wicking textile linings for a drier, more breathable foot environment.
- Removable metatomical EVA footbed provides long-lasting underfoot support and comfort.
- Steel toe cap for safety shoes to be impact resistant 200 joules. To protect your feet toe without hazard.
- Non-metallic anti-penetration insoles insert the safety shoes to be puncture resistant 1100 newtons. To protect your feet without puncture by nail or sharp objects.
- Made by Microfiber leather upper, Comfortable, highly flexible, breathable, anti dust and wind.
- Cemented construction, Stable quality, environmental protection.
- Safety Shoes Catagory:
- OB: Non-Safety, SB: With Steel Toe Only, SBP: With Steel Toe and Steel mid-sole S1: SB+Anti-static, S1P: S1+Steel Plate, S2: S1+Water Proof, S3: S1P+Water Proof
- Tiger master safety shoes are used for workers to prevent the hurt from jobs. Your safety is always our concern!

| Item No:                       | 1109                                                                                                                                                    |
|--------------------------------|---------------------------------------------------------------------------------------------------------------------------------------------------------|
| Upper and Sole:                | Upper: Microfiber leather<br>Sole: Rubber                                                                                                               |
| Toe cap:                       | 1. Steel toe cap to be impact resistant 200 Joules.                                                                                                     |
|                                | 2. non is also provided.                                                                                                                                |
| Midsole :                      | 1. Non-metallic anti-penetration insoles to be puncture resistant 1100 Newton.                                                                          |
|                                | 2. non is also provided                                                                                                                                 |
| Collar:                        | High density oxford fabric                                                                                                                              |
| Tongue:                        | High density oxford fabric                                                                                                                              |
| Lining:                        | Soft air mesh fabric lining for a comfort fit                                                                                                           |
| Shoe pads:                     | Removable metatomical HI-POLY footbed provides long-lasting under foot support and comfort.                                                             |
| Construction:                  | Cemented                                                                                                                                                |
| Height:                        | Low ankle                                                                                                                                               |
| Size:                          | 36-47                                                                                                                                                   |
| Standard:                      | CE EN ISO 20345 SB-P SRC or others.                                                                                                                     |
| Guarantee:                     | 6 months The sole is not broken from the middle or pulled off within six month after the goods getting to destination port. No guarantee for the upper. |
| Function:                      | Oil/ acid/ petrol/ chemical/ impact/ puncture resistant, anti slip, breathable, shock absorption, anti static.                                          |
| Package:                       | 1 pair per color box, 10 pairs per carton. carton size: $58.5 \times 40 \times 32.5 \text{ cm}$                                                         |
| Load quantity of<br>Container: | 3200pairs /1x20' container<br>6400pairs /1x40' container                                                                                                |