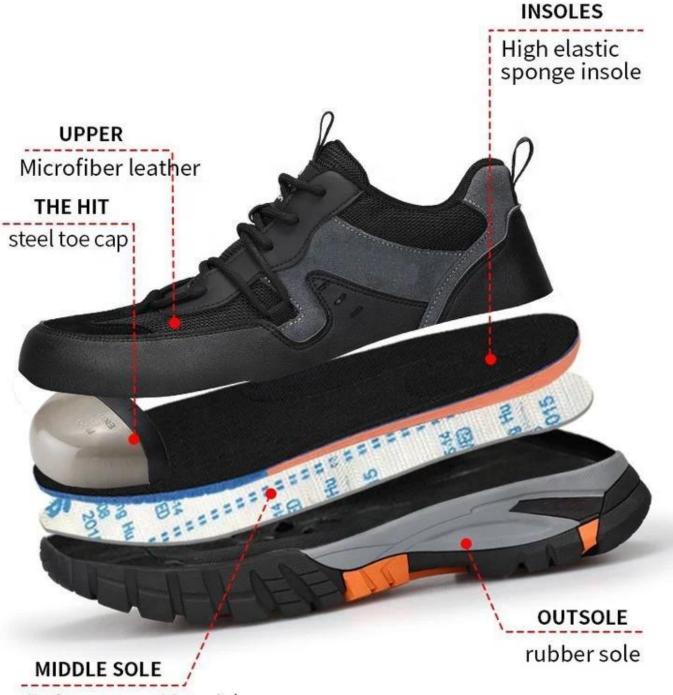

#### **Product Description**

- The Tiger master safety shoe is an updated style that providing improved fit and comfortability. This lace-up work shoe also features superior work protection, a slip-resistant rubber outsole for excellent stability.
- Mesh and moisture-wicking textile linings for a drier, more breathable foot environment.
- Removable metatomical EVA footbed provides long-lasting underfoot support and comfort.
- Steel toe cap for safety shoes to be impact resistant 200 joules. To protect your feet toe without hazard.
- Non-metallic anti-penetration insoles insert the safety shoes to be puncture resistant 1100 newtons. To protect your feet without puncture by nail or sharp objects.
- Made by Microfiber leather upper, Comfortable, highly flexible, breathable, anti dust and wind.
- Cemented construction, Stable quality, environmental protection.
- Safety Shoes Catagory:
- OB: Non-Safety, SB: With Steel Toe Only, SBP: With Steel Toe and Steel mid-sole S1: SB+Anti-static, S1P: S1+Steel Plate, S2: S1+Water Proof, S3: S1P+Water Proof
- Tiger master safety shoes are used for workers to prevent the hurt from jobs. Your safety is always our concern!

| Item No:                       | 1109                                                                                                                                                    |
|--------------------------------|---------------------------------------------------------------------------------------------------------------------------------------------------------|
| Upper and Sole:                | Upper: Microfiber leather<br>Sole: Rubber                                                                                                               |
| Toe cap:                       | 1. Steel toe cap to be impact resistant 200 Joules.                                                                                                     |
|                                | 2. non is also provided.                                                                                                                                |
| Midsole :                      | 1. Non-metallic anti-penetration insoles to be puncture resistant 1100 Newton.                                                                          |
|                                | 2. non is also provided                                                                                                                                 |
| Collar:                        | High density oxford fabric                                                                                                                              |
| Tongue:                        | High density oxford fabric                                                                                                                              |
| Lining:                        | Soft air mesh fabric lining for a comfort fit                                                                                                           |
| Shoe pads:                     | Removable metatomical HI-POLY footbed provides long-lasting under foot support and comfort.                                                             |
| Construction:                  | Cemented                                                                                                                                                |
| Height:                        | Low ankle                                                                                                                                               |
| Size:                          | 36-47                                                                                                                                                   |
| Standard:                      | CE EN ISO 20345 SB-P SRC or others.                                                                                                                     |
| Guarantee:                     | 6 months The sole is not broken from the middle or pulled off within six month after the goods getting to destination port. No guarantee for the upper. |
| Function:                      | Oil/ acid/ petrol/ chemical/ impact/ puncture resistant, anti slip, breathable, shock absorption, anti static.                                          |
| Package:                       | 1 pair per color box, 10 pairs per carton. carton size: $58.5 \times 40 \times 32.5 \text{ cm}$                                                         |
| Load quantity of<br>Container: | 3200pairs /1x20' container<br>6400pairs /1x40' container                                                                                                |

#### **DETAILS OF THE PLANE**

Anti-puncture Material (withstanding piercing force of 15000N/J)