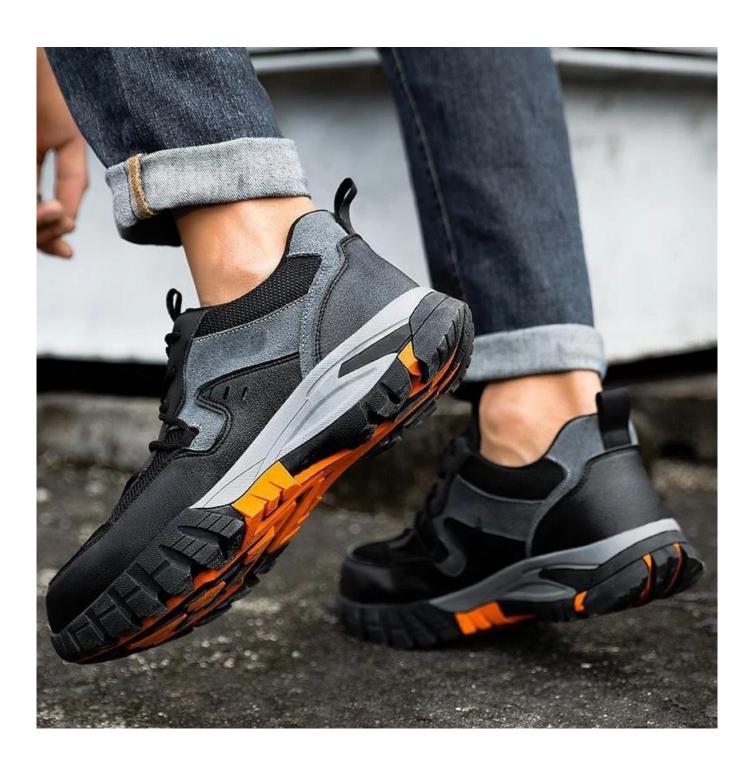

#### **Product Description**

- The Tiger master safety shoe is an updated style that providing improved fit and comfortability. This lace-up work shoe also features superior work protection, a slip-resistant rubber outsole for excellent stability.
- Mesh and moisture-wicking textile linings for a drier, more breathable foot environment.
- Removable metatomical EVA footbed provides long-lasting underfoot support and comfort.
- Steel toe cap for safety shoes to be impact resistant 200 joules. To protect your feet toe without hazard.
- Non-metallic anti-penetration insoles insert the safety shoes to be puncture resistant 1100 newtons. To protect your feet without puncture by nail or sharp objects.
- Made by Microfiber leather upper, Comfortable, highly flexible, breathable, anti dust and wind.
- Cemented construction, Stable quality, environmental protection.
- Safety Shoes Catagory:
- OB: Non-Safety, SB: With Steel Toe Only, SBP: With Steel Toe and Steel mid-sole S1: SB+Anti-static, S1P: S1+Steel Plate, S2: S1+Water Proof, S3: S1P+Water Proof
- Tiger master safety shoes are used for workers to prevent the hurt from jobs. Your safety is always our concern!

#### **Product Pictures**

200 JOULE TOECAP

ANTI-STATIC PETROL AND CHEMICAL RESISTANT

ANTI-NAIL MIDSOLE