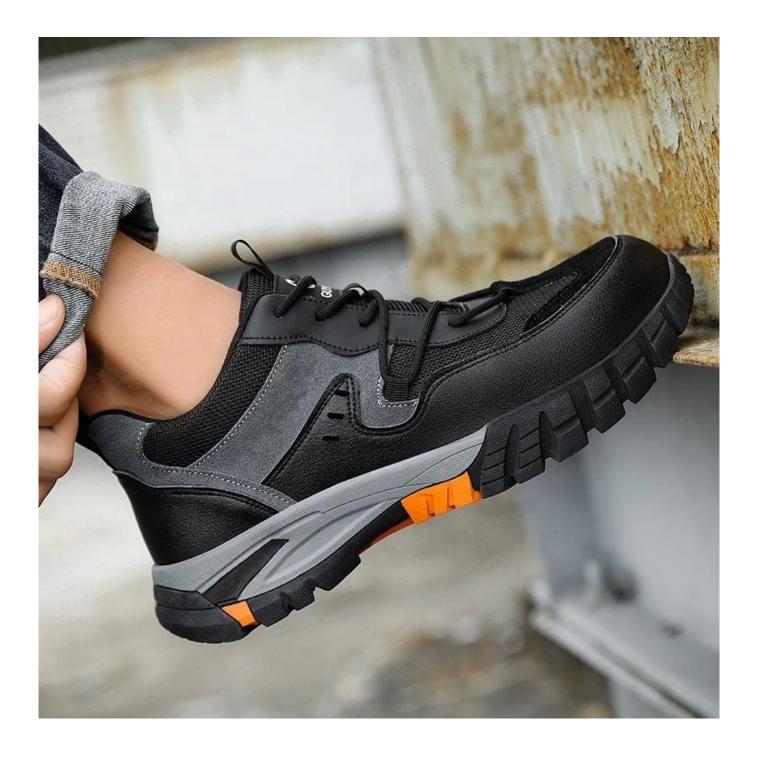

#### **Product Description**

- The Tiger master safety shoe is an updated style that providing improved fit and comfortability. This lace-up work shoe also features superior work protection, a slip-resistant rubber outsole for excellent stability.
- Mesh and moisture-wicking textile linings for a drier, more breathable foot environment.
- Removable metatomical EVA footbed provides long-lasting underfoot support and comfort.
- Steel toe cap for safety shoes to be impact resistant 200 joules. To protect your feet toe without hazard.
- Non-metallic anti-penetration insoles insert the safety shoes to be puncture resistant 1100 newtons. To protect your feet without puncture by nail or sharp objects.
- Made by Microfiber leather upper, Comfortable, highly flexible, breathable, anti dust and wind.
- Cemented construction, Stable quality, environmental protection.
- Safety Shoes Catagory:
- OB: Non-Safety, SB: With Steel Toe Only, SBP: With Steel Toe and Steel mid-sole S1: SB+Anti-static, S1P: S1+Steel Plate, S2: S1+Water Proof, S3: S1P+Water Proof
- Tiger master safety shoes are used for workers to prevent the hurt from jobs. Your safety is always our concern!

#### **Product Pictures**

200 JOULE TOECAP

ANTI-STATIC PETROL AND CHEMICAL RESISTANT

ANTI-NAIL MIDSOLE