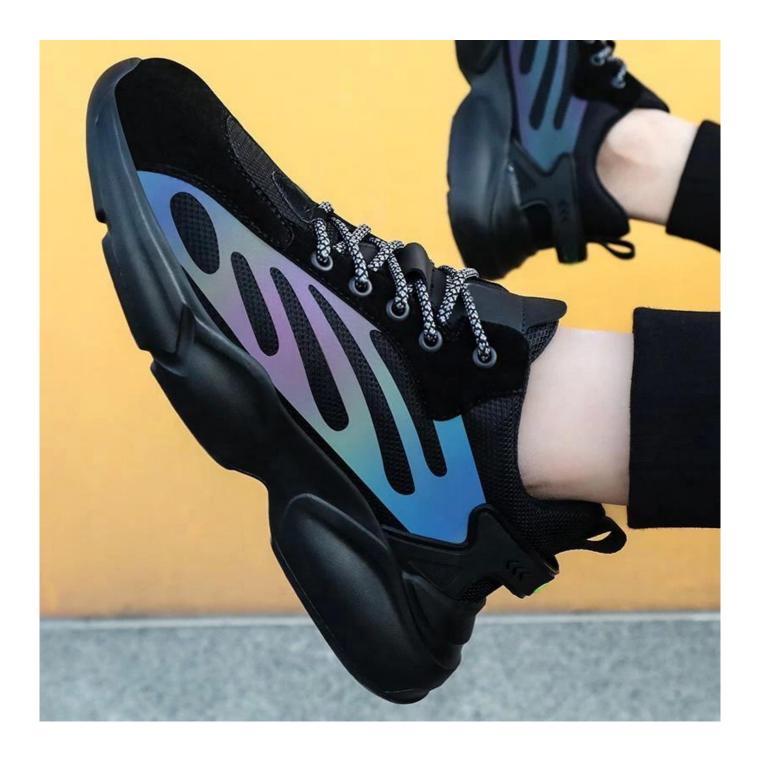

### **Product Description**

| Product Name:               | New style fashion sport safety shoes with steel toe cap                                                                                                 |
|-----------------------------|---------------------------------------------------------------------------------------------------------------------------------------------------------|
| Item No:                    | 1157                                                                                                                                                    |
| Upper and Sole:             | Upper: 3D fly knitted fabric<br>Sole: EVA & rubber                                                                                                      |
| Toe cap:                    | Steel toe cap to be impact resistant 200 Joules.     To protect your feet toe without hazard.                                                           |
|                             | 2. non is also provided.                                                                                                                                |
| Midsole :                   | Non-metallic anti-penetration insoles to be puncture resistant 1100 Newton.  To protect your feet without puncture by nail or sharp objects             |
|                             | 2. non is also provided                                                                                                                                 |
| Collar:                     | 3D flying knitted fabric                                                                                                                                |
| Tongue:                     | Mesh fabric                                                                                                                                             |
| Lining:                     | Soft air mesh fabric for a comfort fit                                                                                                                  |
| Shoe pads:                  | Removable metatomical EVA or HI-POLY footbed provides long-lasting under foot support and comfort.                                                      |
| Construction:               | Cemented                                                                                                                                                |
| Height:                     | Low ankle                                                                                                                                               |
| Size:                       | 36-47                                                                                                                                                   |
| Standard:                   | CE EN ISO 20345 SB-P SRC or others.                                                                                                                     |
| Guarantee:                  | 6 months The sole is not broken from the middle or pulled off within six month after the goods getting to destination port. No guarantee for the upper. |
| Function:                   | Oil/ acid/ petrol/ chemical/ impact/ puncture resistant, anti slip, breathable, shock absorption, anti static.                                          |
| Package:                    | 1 pair per color box, 10 pairs per carton. carton size: 58.5 x 40 x 32.5 cm                                                                             |
| Load quantity of Container: | 3300pairs /1x20' container<br>6600pairs /1x40' container                                                                                                |

#### **Product Pictures**

ANTI-STATIC PETROL AND CHEMICAL RESISTANT

ANTI-NAIL MIDSOLE

OIL RESISTANT