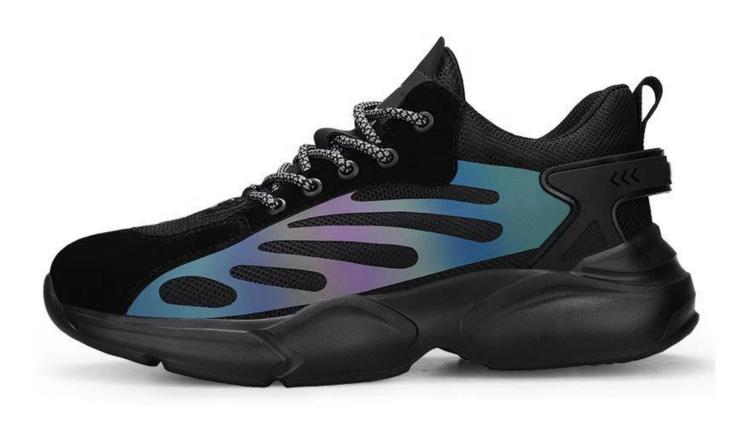

### **Product Description**

| Product Name:               | New style fashion sport safety shoes with steel toe cap                                                                                                 |
|-----------------------------|---------------------------------------------------------------------------------------------------------------------------------------------------------|
| Item No:                    | 1157                                                                                                                                                    |
| Upper and Sole:             | Upper: 3D fly knitted fabric<br>Sole: EVA & rubber                                                                                                      |
| Toe cap:                    | Steel toe cap to be impact resistant 200 Joules.     To protect your feet toe without hazard.                                                           |
|                             | 2. non is also provided.                                                                                                                                |
| Midsole :                   | Non-metallic anti-penetration insoles to be puncture resistant 1100 Newton.  To protect your feet without puncture by nail or sharp objects             |
|                             | 2. non is also provided                                                                                                                                 |
| Collar:                     | 3D flying knitted fabric                                                                                                                                |
| Tongue:                     | Mesh fabric                                                                                                                                             |
| Lining:                     | Soft air mesh fabric for a comfort fit                                                                                                                  |
| Shoe pads:                  | Removable metatomical EVA or HI-POLY footbed provides long-lasting under foot support and comfort.                                                      |
| Construction:               | Cemented                                                                                                                                                |
| Height:                     | Low ankle                                                                                                                                               |
| Size:                       | 36-47                                                                                                                                                   |
| Standard:                   | CE EN ISO 20345 SB-P SRC or others.                                                                                                                     |
| Guarantee:                  | 6 months The sole is not broken from the middle or pulled off within six month after the goods getting to destination port. No guarantee for the upper. |
| Function:                   | Oil/ acid/ petrol/ chemical/ impact/ puncture resistant, anti slip, breathable, shock absorption, anti static.                                          |
| Package:                    | 1 pair per color box, 10 pairs per carton. carton size: 58.5 x 40 x 32.5 cm                                                                             |
| Load quantity of Container: | 3300pairs /1x20' container<br>6600pairs /1x40' container                                                                                                |

#### **Product Pictures**

ANTI-STATIC PETROL AND CHEMICAL RESISTANT

ANTI-NAIL MIDSOLE

OIL RESISTANT