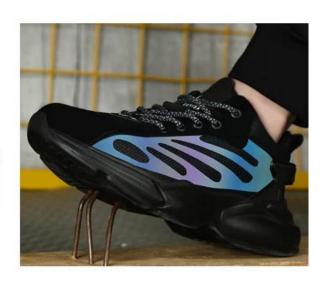

### **Product Description**

| Product Name:               | New style fashion sport safety shoes with steel toe cap                                                                                                 |
|-----------------------------|---------------------------------------------------------------------------------------------------------------------------------------------------------|
| Item No:                    | 1157                                                                                                                                                    |
| Upper and Sole:             | Upper: 3D fly knitted fabric<br>Sole: EVA & rubber                                                                                                      |
| Toe cap:                    | Steel toe cap to be impact resistant 200 Joules.     To protect your feet toe without hazard.                                                           |
|                             | 2. non is also provided.                                                                                                                                |
| Midsole :                   | Non-metallic anti-penetration insoles to be puncture resistant 1100 Newton.  To protect your feet without puncture by nail or sharp objects             |
|                             | 2. non is also provided                                                                                                                                 |
| Collar:                     | 3D flying knitted fabric                                                                                                                                |
| Tongue:                     | Mesh fabric                                                                                                                                             |
| Lining:                     | Soft air mesh fabric for a comfort fit                                                                                                                  |
| Shoe pads:                  | Removable metatomical EVA or HI-POLY footbed provides long-lasting under foot support and comfort.                                                      |
| Construction:               | Cemented                                                                                                                                                |
| Height:                     | Low ankle                                                                                                                                               |
| Size:                       | 36-47                                                                                                                                                   |
| Standard:                   | CE EN ISO 20345 SB-P SRC or others.                                                                                                                     |
| Guarantee:                  | 6 months The sole is not broken from the middle or pulled off within six month after the goods getting to destination port. No guarantee for the upper. |
| Function:                   | Oil/ acid/ petrol/ chemical/ impact/ puncture resistant, anti slip, breathable, shock absorption, anti static.                                          |
| Package:                    | 1 pair per color box, 10 pairs per carton. carton size: 58.5 x 40 x 32.5 cm                                                                             |
| Load quantity of Container: | 3300pairs /1x20' container<br>6600pairs /1x40' container                                                                                                |