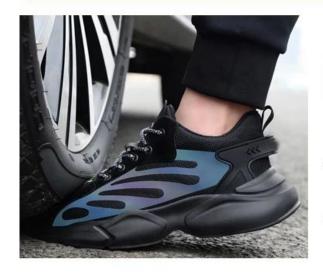

### **Product Description**

| Product Name:               | New style fashion sport safety shoes with steel toe cap                                                                                                 |
|-----------------------------|---------------------------------------------------------------------------------------------------------------------------------------------------------|
| Item No:                    | 1157                                                                                                                                                    |
| Upper and Sole:             | Upper: 3D fly knitted fabric<br>Sole: EVA & rubber                                                                                                      |
| Toe cap:                    | Steel toe cap to be impact resistant 200 Joules.     To protect your feet toe without hazard.                                                           |
|                             | 2. non is also provided.                                                                                                                                |
| Midsole :                   | Non-metallic anti-penetration insoles to be puncture resistant 1100 Newton.  To protect your feet without puncture by nail or sharp objects             |
|                             | 2. non is also provided                                                                                                                                 |
| Collar:                     | 3D flying knitted fabric                                                                                                                                |
| Tongue:                     | Mesh fabric                                                                                                                                             |
| Lining:                     | Soft air mesh fabric for a comfort fit                                                                                                                  |
| Shoe pads:                  | Removable metatomical EVA or HI-POLY footbed provides long-lasting under foot support and comfort.                                                      |
| Construction:               | Cemented                                                                                                                                                |
| Height:                     | Low ankle                                                                                                                                               |
| Size:                       | 36-47                                                                                                                                                   |
| Standard:                   | CE EN ISO 20345 SB-P SRC or others.                                                                                                                     |
| Guarantee:                  | 6 months The sole is not broken from the middle or pulled off within six month after the goods getting to destination port. No guarantee for the upper. |
| Function:                   | Oil/ acid/ petrol/ chemical/ impact/ puncture resistant, anti slip, breathable, shock absorption, anti static.                                          |
| Package:                    | 1 pair per color box, 10 pairs per carton. carton size: 58.5 x 40 x 32.5 cm                                                                             |
| Load quantity of Container: | 3300pairs /1x20' container<br>6600pairs /1x40' container                                                                                                |

#### **Product Pictures**

ANTI-STATIC PETROL AND CHEMICAL RESISTANT

ANTI-NAIL MIDSOLE

OIL RESISTANT