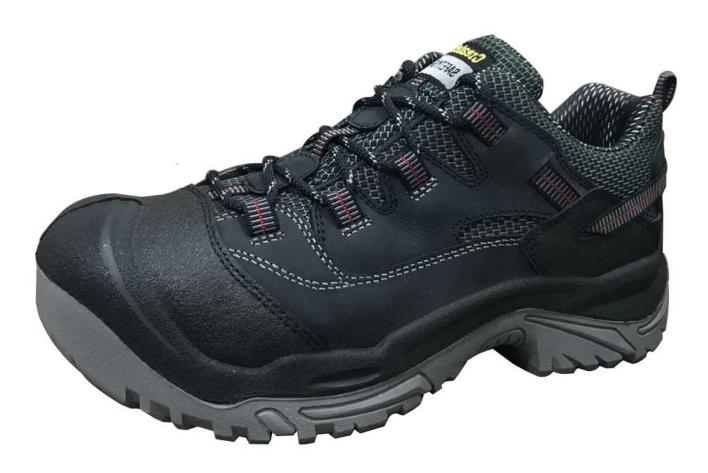

| Product Name:                    | Low ankle nubuck leather sport safety shoes                                                                                                |
|----------------------------------|--------------------------------------------------------------------------------------------------------------------------------------------|
| Item No:                         | 0191                                                                                                                                       |
| Upper and Sole:                  | Toe part is TPU, body is nubuck leather<br>PU dual density sole                                                                            |
| Toe:                             | 1. Steel toe cap to be impact resistant . (ASTM F2413-05 M I/75 C/75, CE ENISO 20345 STANDARD, A variety of <b>fitting</b> to choose from) |
|                                  | 2. non-steel toe is also provided.                                                                                                         |
| Steel plate :<br>(steel midsole) | 1. Steel plate to be puncture resistant.<br>(ASTM F2413-05 M I/75 C/75, CE ENISO 20345 STANDARD, A variety of fitting to choose from)      |
|                                  | 2. non-steel plate is also provided                                                                                                        |
| Collar:                          | Fabric with heavy duty sponge                                                                                                              |
| Tongue:                          | perfect soft fabric with sponge                                                                                                            |
| Lining:                          | AIR MESH FABRIC (,NON-WOVEN CAMBRELLA AND LEATHER CAN BE PROVIDED)                                                                         |
| Sockliner:                       | Moulded EVA coated by air mesh fabric                                                                                                      |
| Construction:                    | PU injection                                                                                                                               |
| Height:                          | Low ankle                                                                                                                                  |
| Size:                            | 4—12 (38-46)                                                                                                                               |
| Guarantee:                       | 6 month, heavy duty and solid quality.                                                                                                     |
| Package:                         | Color inner box packing, 10 pairs in a carton                                                                                              |
| Carton Size                      | 58.5x40x32.5cm                                                                                                                             |
| Load quantity of Container:      | 3500pairs /1x20' container<br>7000pairs /1x40' container                                                                                   |

## 0191 sport safety shoes show:

0191 sport safety shoes sole show: