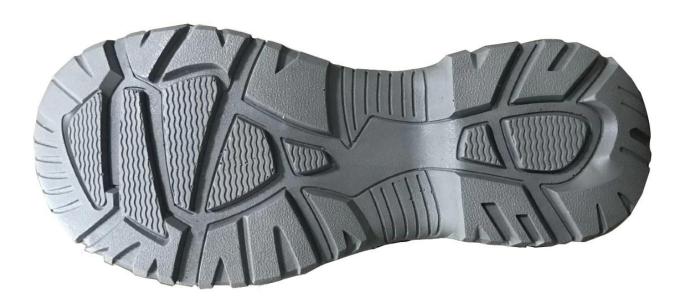

|
| Guarantee:                       | 6 month, heavy duty and solid quality.                                                                                                     |
| Package:                         | Color inner box packing, 10 pairs in a carton                                                                                              |
| Carton Size                      | 58.5x40x32.5cm                                                                                                                             |
| Load quantity of Container:      | 3500pairs /1x20' container<br>7000pairs /1x40' container                                                                                   |

## 0191 sport safety shoes show:



0191 sport safety shoes sole show: