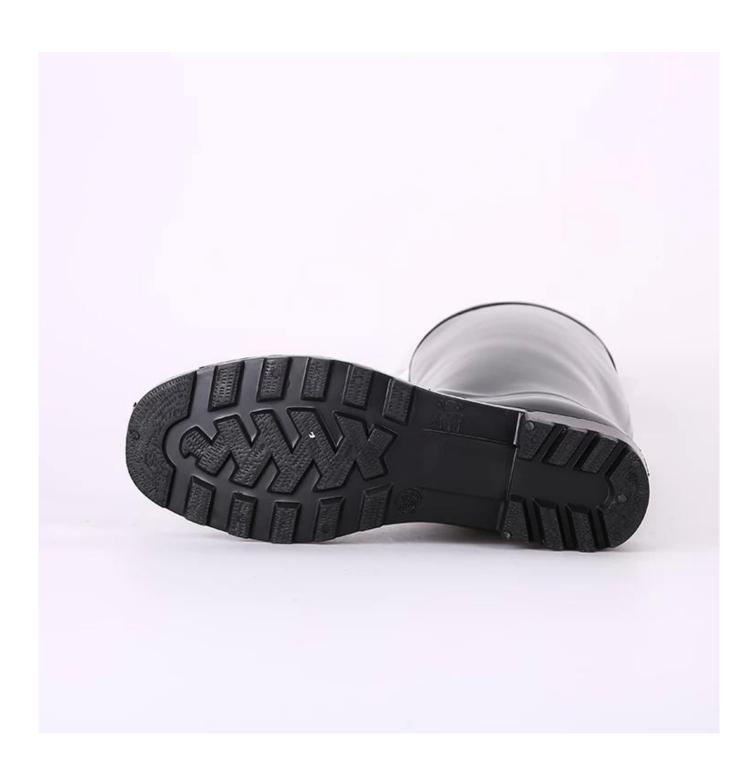

| Product Name:              | Black shiny rain boots for women                                                                                                                                                                                                                      |
|----------------------------|-------------------------------------------------------------------------------------------------------------------------------------------------------------------------------------------------------------------------------------------------------|
| Item No:                   | 202-1                                                                                                                                                                                                                                                 |
| rain boot color            | Black upper with black sole                                                                                                                                                                                                                           |
| Size:                      | 36-41 (2-7)                                                                                                                                                                                                                                           |
| Height:                    | 36 cm (AVERAGE)                                                                                                                                                                                                                                       |
| Average weight             | 1.2kgs/pr (without steel toe and steel plate)                                                                                                                                                                                                         |
| upper material             | 100% pure PVC material + Plasticizer for both sole and (easy to wash)                                                                                                                                                                                 |
| lined rain boots           | Polyester (easily dried Fabric)                                                                                                                                                                                                                       |
| Construction               | PVC injection                                                                                                                                                                                                                                         |
| Standard                   | Meet CE standard                                                                                                                                                                                                                                      |
| Characteristics            | <ol> <li>Water / Acid / Alkali / oil / grease resistant, non-slip women rain boots.</li> <li>outsole is abrasion resistant and Contract.</li> <li>Ankle protection, energy absorption on the heel seat region, strengthening toe and heel.</li> </ol> |
| Guarantee:                 | 3 months, robust and solid quality.                                                                                                                                                                                                                   |
| Package:                   | 1 pair per poly bag, 12 pairs per carton                                                                                                                                                                                                              |
| Carton Size                | 37x37x45cm                                                                                                                                                                                                                                            |
| G.W./N.W.:                 | 13KGS/12KGS                                                                                                                                                                                                                                           |
| amount of load containers: | 5400 pairs / container 1x20 ' 10800 pairs / container 1x40 ' 12500 pairs / HQ container 1x40 '                                                                                                                                                        |