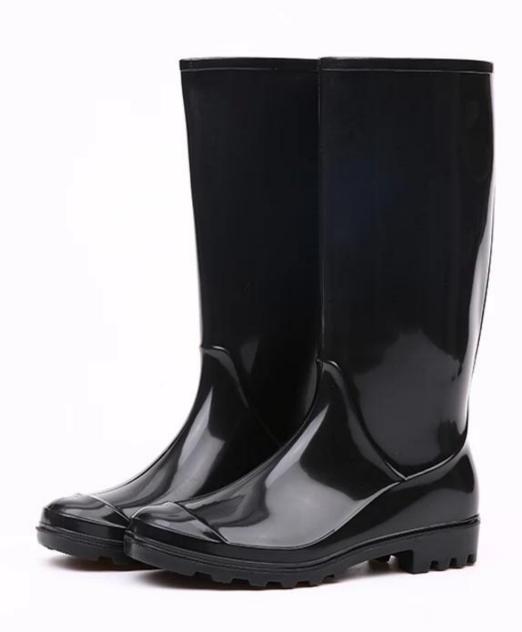

| Product Name:              | Black shiny rain boots for women                                                                                                                                                                                                                      |
|----------------------------|-------------------------------------------------------------------------------------------------------------------------------------------------------------------------------------------------------------------------------------------------------|
| Item No:                   | 202-1                                                                                                                                                                                                                                                 |
| rain boot color            | Black upper with black sole                                                                                                                                                                                                                           |
| Size:                      | 36-41 (2-7)                                                                                                                                                                                                                                           |
| Height:                    | 36 cm (AVERAGE)                                                                                                                                                                                                                                       |
| Average weight             | 1.2kgs/pr (without steel toe and steel plate)                                                                                                                                                                                                         |
| upper material             | 100% pure PVC material + Plasticizer for both sole and (easy to wash)                                                                                                                                                                                 |
| lined rain boots           | Polyester (easily dried Fabric)                                                                                                                                                                                                                       |
| Construction               | PVC injection                                                                                                                                                                                                                                         |
| Standard                   | Meet CE standard                                                                                                                                                                                                                                      |
| Characteristics            | <ol> <li>Water / Acid / Alkali / oil / grease resistant, non-slip women rain boots.</li> <li>outsole is abrasion resistant and Contract.</li> <li>Ankle protection, energy absorption on the heel seat region, strengthening toe and heel.</li> </ol> |
| Guarantee:                 | 3 months, robust and solid quality.                                                                                                                                                                                                                   |
| Package:                   | 1 pair per poly bag, 12 pairs per carton                                                                                                                                                                                                              |
| Carton Size                | 37x37x45cm                                                                                                                                                                                                                                            |
| G.W./N.W.:                 | 13KGS/12KGS                                                                                                                                                                                                                                           |
| amount of load containers: | 5400 pairs / container 1x20 ' 10800 pairs / container 1x40 ' 12500 pairs / HQ container 1x40 '                                                                                                                                                        |

Black shiny women rain boots: