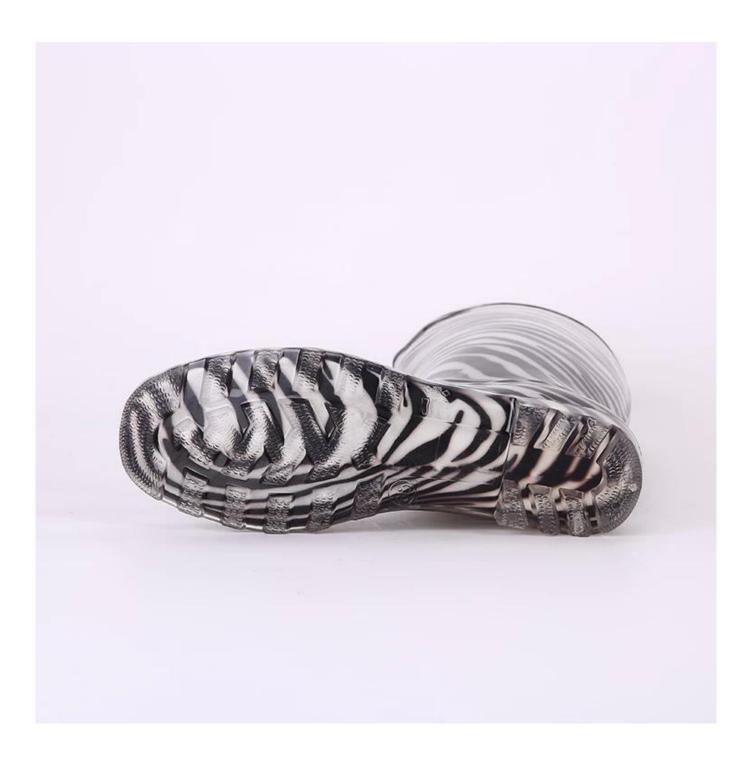

| Product Name:              | Cheap shiny women pvc rain boots                                                                                                                                                                                                                          |
|----------------------------|-----------------------------------------------------------------------------------------------------------------------------------------------------------------------------------------------------------------------------------------------------------|
| Item No:                   | 202-6                                                                                                                                                                                                                                                     |
| rain boot color            | Black                                                                                                                                                                                                                                                     |
| Size:                      | 36-41 (2-7)                                                                                                                                                                                                                                               |
| Height:                    | 36 cm (AVERAGE)                                                                                                                                                                                                                                           |
| Average weight             | 1.2kgs/pr (without steel toe and steel plate)                                                                                                                                                                                                             |
| upper material             | 100% pure PVC material + Plasticizer for both sole and (easy to wash)                                                                                                                                                                                     |
| lined rain boots           | Polyester (easily dried Fabric)                                                                                                                                                                                                                           |
| Construction               | PVC injection                                                                                                                                                                                                                                             |
| Standard                   | Meet CE standard                                                                                                                                                                                                                                          |
| Characteristics            | <ol> <li>Water / Acid / Alkali / oil / grease resistant, non-slip women rain boots.</li> <li>outsole is abrasion resistant and Contract.</li> <li>Ankle protection, energy absorption on the heel seat region, strengthening toe<br/>and heel.</li> </ol> |
| Guarantee:                 | 3 months, robust and solid quality.                                                                                                                                                                                                                       |
| Package:                   | 1 pair per poly bag, 12 pairs per carton                                                                                                                                                                                                                  |
| Carton Size                | 37x37x45cm                                                                                                                                                                                                                                                |
| G.W./N.W.:                 | 13KGS/12KGS                                                                                                                                                                                                                                               |
| amount of load containers: | 5400 pairs / container 1x20 '<br>10800 pairs / container 1x40 '<br>12500 pairs / HQ container 1x40 '                                                                                                                                                      |