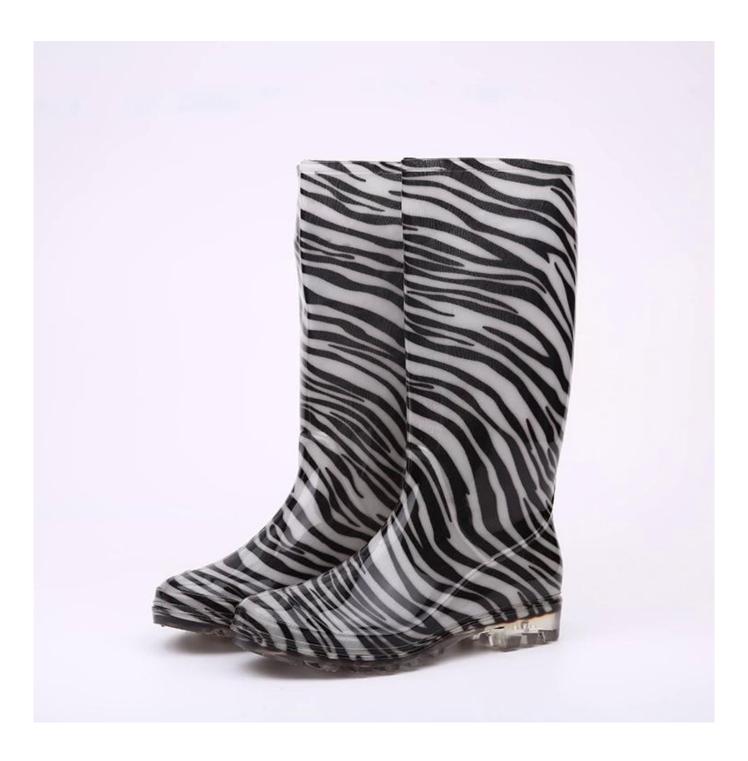

| Product Name:              | Cheap shiny women pvc rain boots                                                                                                                                                                                                                          |
|----------------------------|-----------------------------------------------------------------------------------------------------------------------------------------------------------------------------------------------------------------------------------------------------------|
| Item No:                   | 202-6                                                                                                                                                                                                                                                     |
| rain boot color            | Black                                                                                                                                                                                                                                                     |
| Size:                      | 36-41 (2-7)                                                                                                                                                                                                                                               |
| Height:                    | 36 cm (AVERAGE)                                                                                                                                                                                                                                           |
| Average weight             | 1.2kgs/pr (without steel toe and steel plate)                                                                                                                                                                                                             |
| upper material             | 100% pure PVC material + Plasticizer for both sole and (easy to wash)                                                                                                                                                                                     |
| lined rain boots           | Polyester (easily dried Fabric)                                                                                                                                                                                                                           |
| Construction               | PVC injection                                                                                                                                                                                                                                             |
| Standard                   | Meet CE standard                                                                                                                                                                                                                                          |
| Characteristics            | <ol> <li>Water / Acid / Alkali / oil / grease resistant, non-slip women rain boots.</li> <li>outsole is abrasion resistant and Contract.</li> <li>Ankle protection, energy absorption on the heel seat region, strengthening toe<br/>and heel.</li> </ol> |
| Guarantee:                 | 3 months, robust and solid quality.                                                                                                                                                                                                                       |
| Package:                   | 1 pair per poly bag, 12 pairs per carton                                                                                                                                                                                                                  |
| Carton Size                | 37x37x45cm                                                                                                                                                                                                                                                |
| G.W./N.W.:                 | 13KGS/12KGS                                                                                                                                                                                                                                               |
| amount of load containers: | 5400 pairs / container 1x20 '<br>10800 pairs / container 1x40 '<br>12500 pairs / HQ container 1x40 '                                                                                                                                                      |

Shiny women rain boots: