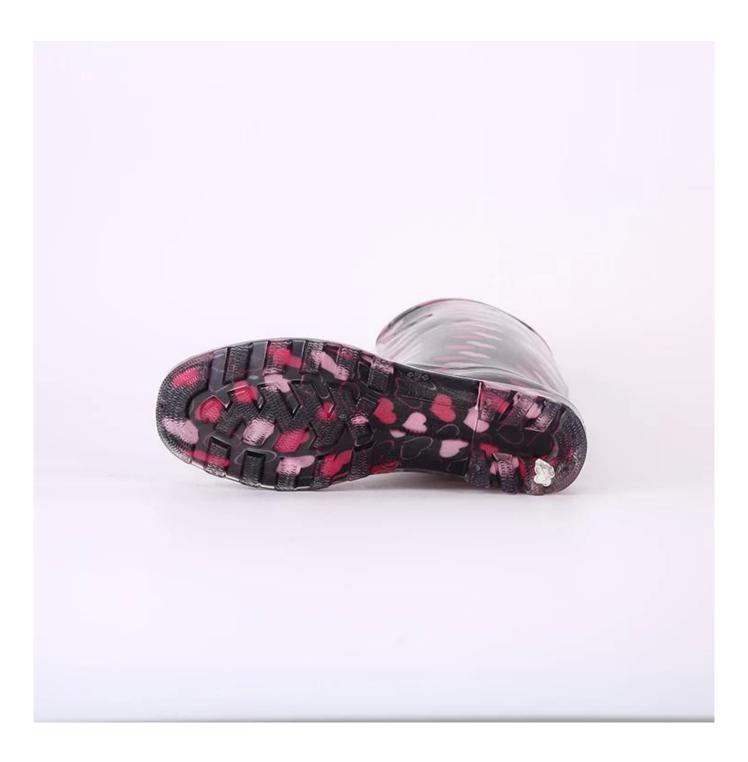

| Product Name:              | Non safety shiny women work rain boots                                                                                                                                                                                                                    |
|----------------------------|-----------------------------------------------------------------------------------------------------------------------------------------------------------------------------------------------------------------------------------------------------------|
| Item No:                   | 202-7                                                                                                                                                                                                                                                     |
| rain boot color            | Black                                                                                                                                                                                                                                                     |
| Size:                      | 36-41 (2-7)                                                                                                                                                                                                                                               |
| Height:                    | 36 cm (AVERAGE)                                                                                                                                                                                                                                           |
| Average weight             | 1.2kgs/pr (without steel toe and steel plate)                                                                                                                                                                                                             |
| upper material             | 100% pure PVC material + Plasticizer for both sole and (easy to wash)                                                                                                                                                                                     |
| lined rain boots           | Polyester (easily dried Fabric)                                                                                                                                                                                                                           |
| Construction               | PVC injection                                                                                                                                                                                                                                             |
| Standard                   | Meet CE standard                                                                                                                                                                                                                                          |
| Characteristics            | <ol> <li>Water / Acid / Alkali / oil / grease resistant, non-slip women rain boots.</li> <li>outsole is abrasion resistant and Contract.</li> <li>Ankle protection, energy absorption on the heel seat region, strengthening toe<br/>and heel.</li> </ol> |
| Guarantee:                 | 3 months, robust and solid quality.                                                                                                                                                                                                                       |
| Package:                   | 1 pair per poly bag, 12 pairs per carton                                                                                                                                                                                                                  |
| Carton Size                | 37x37x45cm                                                                                                                                                                                                                                                |
| G.W./N.W.:                 | 13KGS/12KGS                                                                                                                                                                                                                                               |
| amount of load containers: | 5400 pairs / container 1x20 '<br>10800 pairs / container 1x40 '<br>12500 pairs / HQ container 1x40 '                                                                                                                                                      |