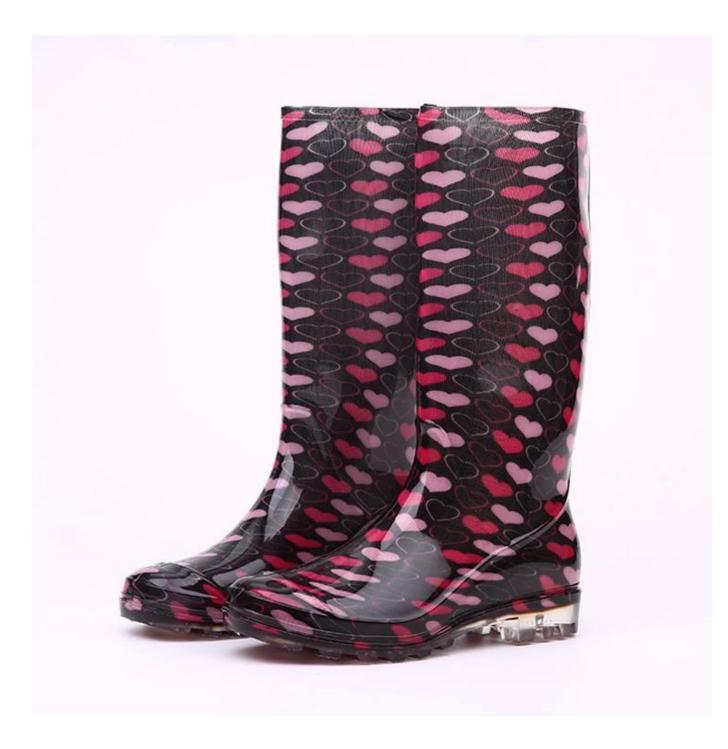

| Product Name:              | Non safety shiny women work rain boots                                                                                                                                                                                                                    |
|----------------------------|-----------------------------------------------------------------------------------------------------------------------------------------------------------------------------------------------------------------------------------------------------------|
| Item No:                   | 202-7                                                                                                                                                                                                                                                     |
| rain boot color            | Black                                                                                                                                                                                                                                                     |
| Size:                      | 36-41 (2-7)                                                                                                                                                                                                                                               |
| Height:                    | 36 cm (AVERAGE)                                                                                                                                                                                                                                           |
| Average weight             | 1.2kgs/pr (without steel toe and steel plate)                                                                                                                                                                                                             |
| upper material             | 100% pure PVC material + Plasticizer for both sole and (easy to wash)                                                                                                                                                                                     |
| lined rain boots           | Polyester (easily dried Fabric)                                                                                                                                                                                                                           |
| Construction               | PVC injection                                                                                                                                                                                                                                             |
| Standard                   | Meet CE standard                                                                                                                                                                                                                                          |
| Characteristics            | <ol> <li>Water / Acid / Alkali / oil / grease resistant, non-slip women rain boots.</li> <li>outsole is abrasion resistant and Contract.</li> <li>Ankle protection, energy absorption on the heel seat region, strengthening toe<br/>and heel.</li> </ol> |
| Guarantee:                 | 3 months, robust and solid quality.                                                                                                                                                                                                                       |
| Package:                   | 1 pair per poly bag, 12 pairs per carton                                                                                                                                                                                                                  |
| Carton Size                | 37x37x45cm                                                                                                                                                                                                                                                |
| G.W./N.W.:                 | 13KGS/12KGS                                                                                                                                                                                                                                               |
| amount of load containers: | 5400 pairs / container 1x20 '<br>10800 pairs / container 1x40 '<br>12500 pairs / HQ container 1x40 '                                                                                                                                                      |

Shiny women work rain boots: